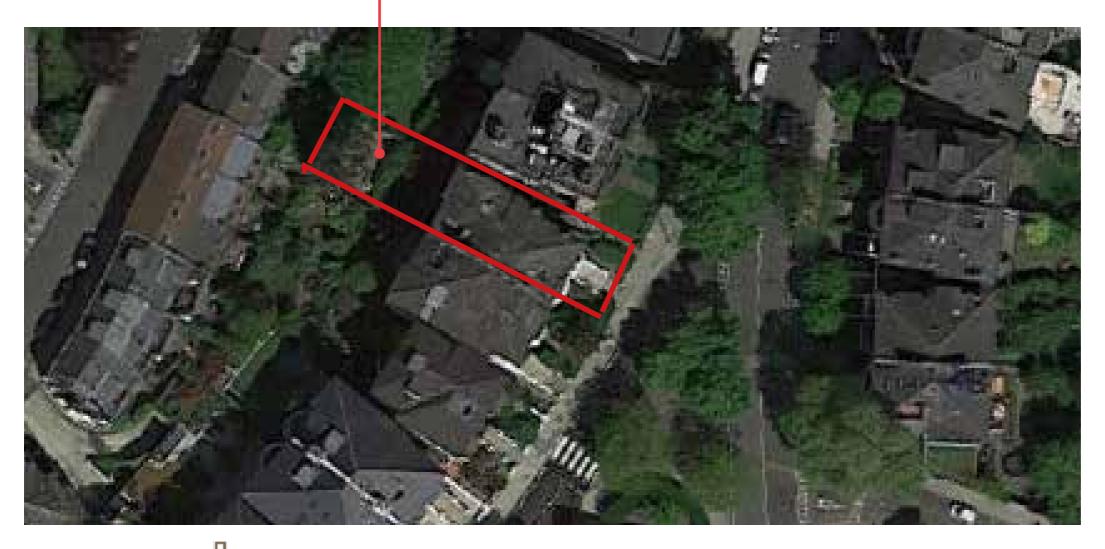

39 Belsize Park is a 4 storey semi - detached building located on a road of similar properties.

The property has a south facing rear garden which is divided in two.

Flat 3, 39 Belsize Park

Flat 3, Belsize Park, London NW3 4EE Garden Shed application

This application is for the assembly of a timber garden shed at the bottom corner of the garden.