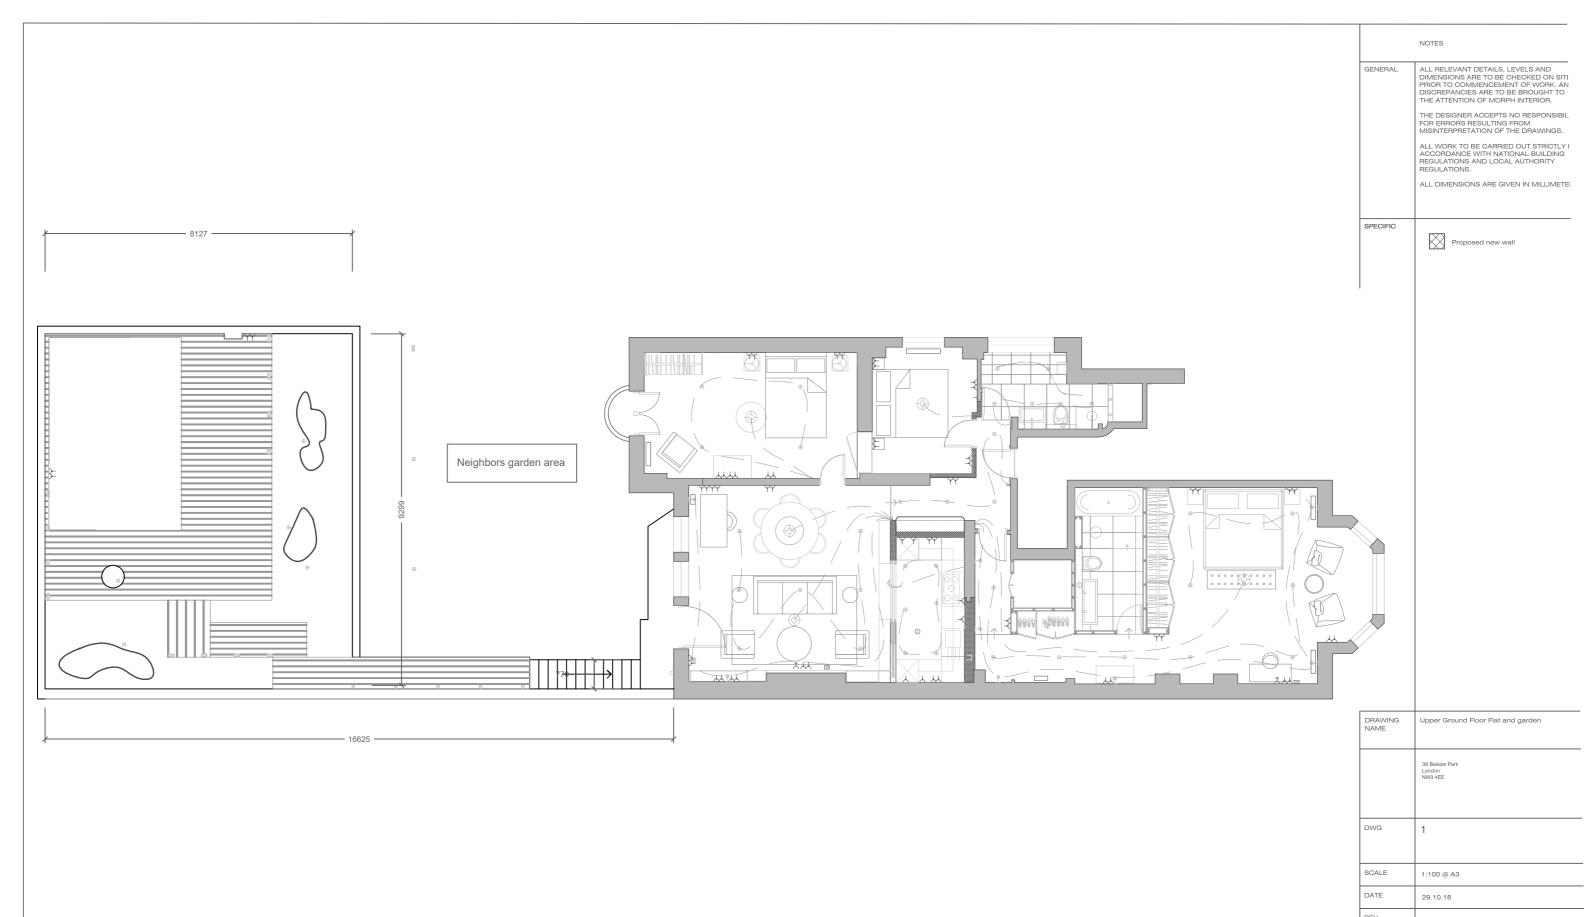

39 Belsize Park is a 4 storey semi - detached building located on a road of similar properties.

The property has a south facing rear garden which is divided in two.

Flat 3, 39 Belsize Park

Flat 3, Belsize Park, London NW3 4EE Garden Shed application

29.10.18

DATE

Morph Interior Ltd Studio 17,Make Space Studio, Newnham Terrace,London,SE1 7DR

Tel/Fax 020 7928 2599 Email: info@morphinterior.com Web: www.morphinterior.com

Plan of Upper Ground Floor flat and garden