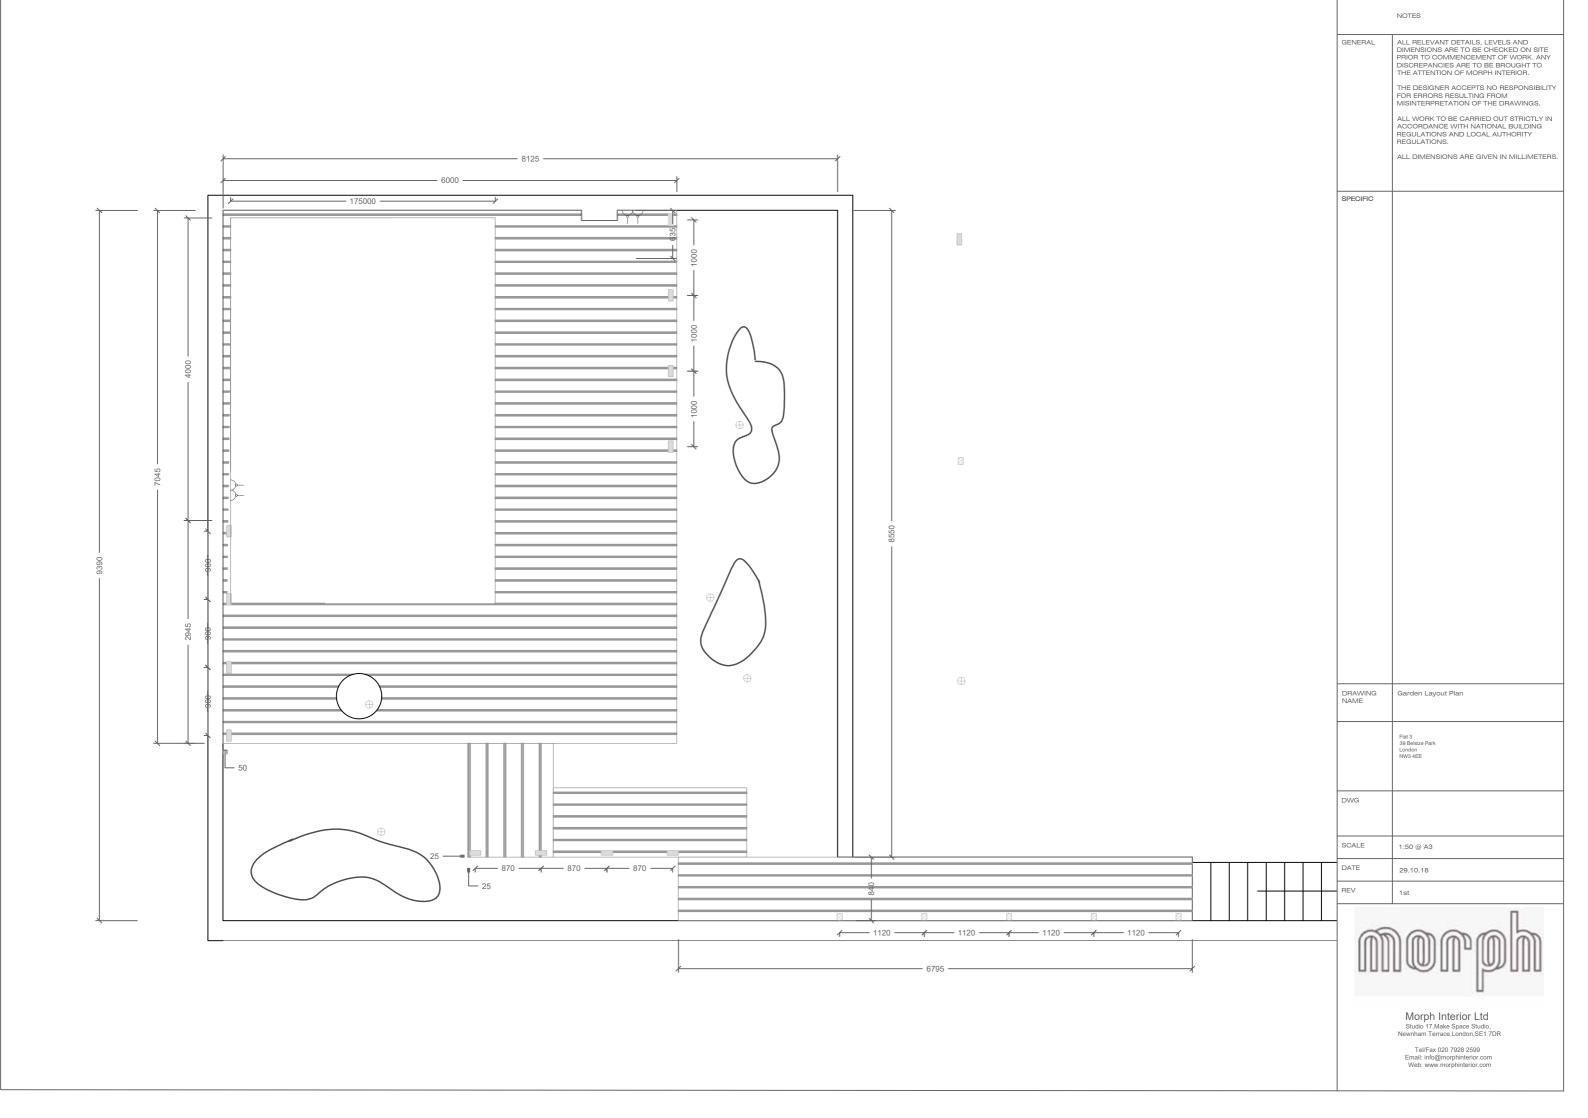

39 Belsize Park is a 4 storey semi - detached building located on a road of similar properties.

The property has a south facing rear garden which is divided in two.

Flat 3, 39 Belsize Park

Flat 3, Belsize Park, London NW3 4EE Garden Shed application

29.10.18

DATE

Morph Interior Ltd Studio 17,Make Space Studio, Newnham Terrace,London,SE1 7DR

Tel/Fax 020 7928 2599 Email: info@morphinterior.com Web: www.morphinterior.com

Plan of Upper Ground Floor flat and garden