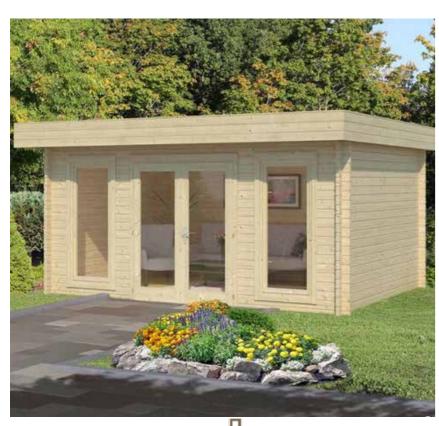

This application is for the assembly of a timber garden shed at the bottom corner of the garden.

## Current Photos of Flat 3, 39 Belsize Park rear garden

View of the rear garden from the Raised Round floor apartment

Front view of Garden shed

Side View of Garden shed

View from the bottom of the garden to the house