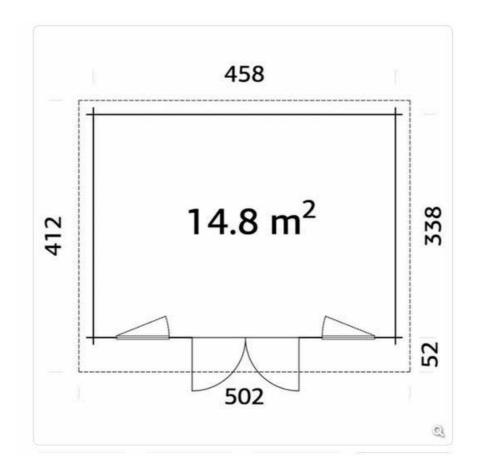

This application is for the assembly of a timber garden shed at the bottom corner of the garden.

Flat 3, Belsize Park, London NW3 4EE Garden Shed application

morph

Flat 3, Belsize Park, London NW3 4EE Garden Shed application

Section A-A

NOTES ALL RELEVANT DETAILS, LEVELS AND DIMENSIONS ARE TO BE CHECKED ON SITE PRIOR TO COMMENCEMENT OF WORK. ANY DISCREPANCIES ARE TO BE BROUGHT TO THE ATTENTION OF MORPH INTERIOR. GENERAL THE DESIGNER ACCEPTS NO RESPONSIBILITY FOR ERRORS RESULTING FROM MISINTERPRETATION OF THE DRAWINGS. ALL WORK TO BE CARRIED OUT STRICTLY IN ACCORDANCE WITH NATIONAL BUILDING REGULATIONS AND LOCAL AUTHORITY REGULATIONS. ALL DIMENSIONS ARE GIVEN IN MILLIMETERS. SPECIFIC В 0 DRAWING NAME Garden Elevation DWG SCALE 1:50 @ A3