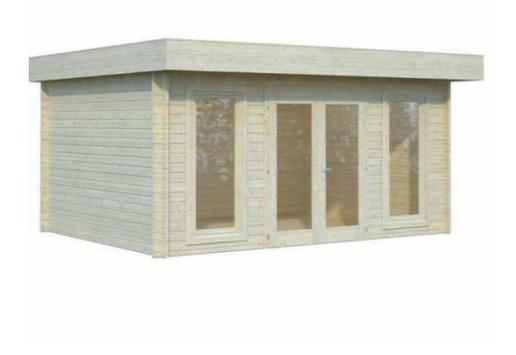

This application is for the assembly of a timber garden shed at the bottom corner of the garden.

## Current Photos of Flat 3, 39 Belsize Park rear garden

View of the rear garden from the Raised Round floor apartment

Front view of Garden shed

Side View of Garden shed

View from the bottom of the garden to the house