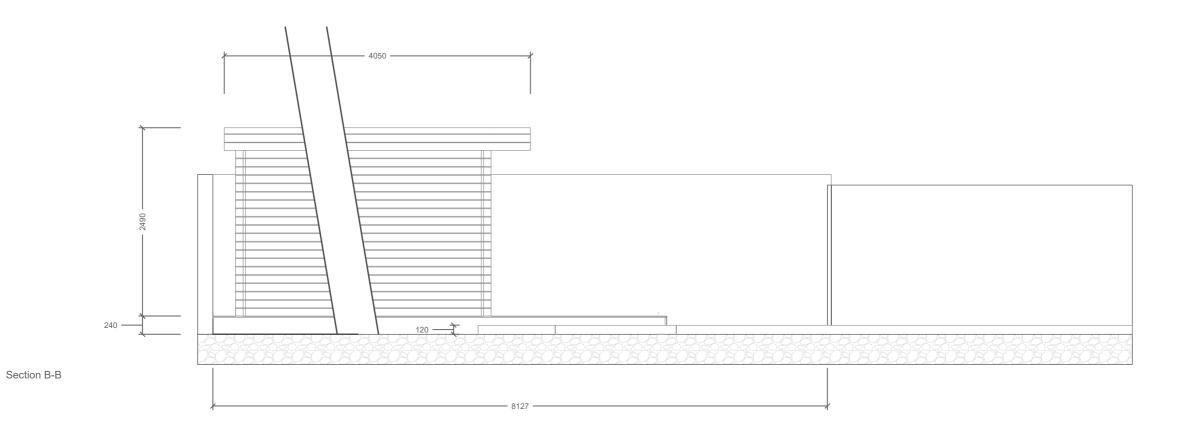

This application is for the assembly of a timber garden shed at the bottom corner of the garden.

Flat 3, Belsize Park, London NW3 4EE Garden Shed application

morph

Flat 3, Belsize Park, London NW3 4EE Garden Shed application

Section A-A

NOTES ALL RELEVANT DETAILS, LEVELS AND DIMENSIONS ARE TO BE CHECKED ON SITE PRIOR TO COMMENCEMENT OF WORK. ANY DISCREPANCIES ARE TO BE BROUGHT TO THE ATTENTION OF MORPH INTERIOR. GENERAL THE DESIGNER ACCEPTS NO RESPONSIBILITY FOR ERRORS RESULTING FROM MISINTERPRETATION OF THE DRAWINGS. ALL WORK TO BE CARRIED OUT STRICTLY IN ACCORDANCE WITH NATIONAL BUILDING REGULATIONS AND LOCAL AUTHORITY REGULATIONS. ALL DIMENSIONS ARE GIVEN IN MILLIMETERS. SPECIFIC В 0 DRAWING NAME Garden Elevation DWG SCALE 1:50 @ A3