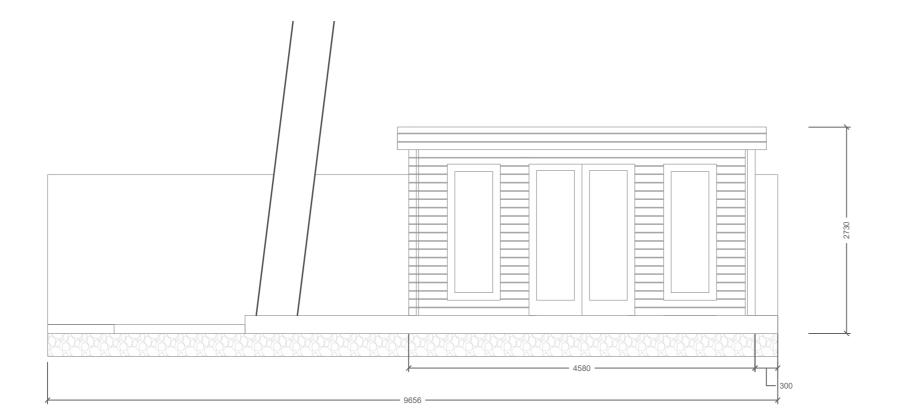

This application is for the assembly of a timber garden shed at the bottom corner of the garden.

Flat 3, Belsize Park, London NW3 4EE Garden Shed application

morph

Flat 3, Belsize Park, London NW3 4EE Garden Shed application

Section A-A

NOTES ALL RELEVANT DETAILS, LEVELS AND DIMENSIONS ARE TO BE CHECKED ON SITE PRIOR TO COMMENCEMENT OF WORK. ANY DISCREPANCIES ARE TO BE BROUGHT TO THE ATTENTION OF MORPH INTERIOR. GENERAL THE DESIGNER ACCEPTS NO RESPONSIBILITY FOR ERRORS RESULTING FROM MISINTERPRETATION OF THE DRAWINGS. ALL WORK TO BE CARRIED OUT STRICTLY IN ACCORDANCE WITH NATIONAL BUILDING REGULATIONS AND LOCAL AUTHORITY REGULATIONS. ALL DIMENSIONS ARE GIVEN IN MILLIMETERS. SPECIFIC В 0 DRAWING NAME Garden Elevation DWG SCALE 1:50 @ A3