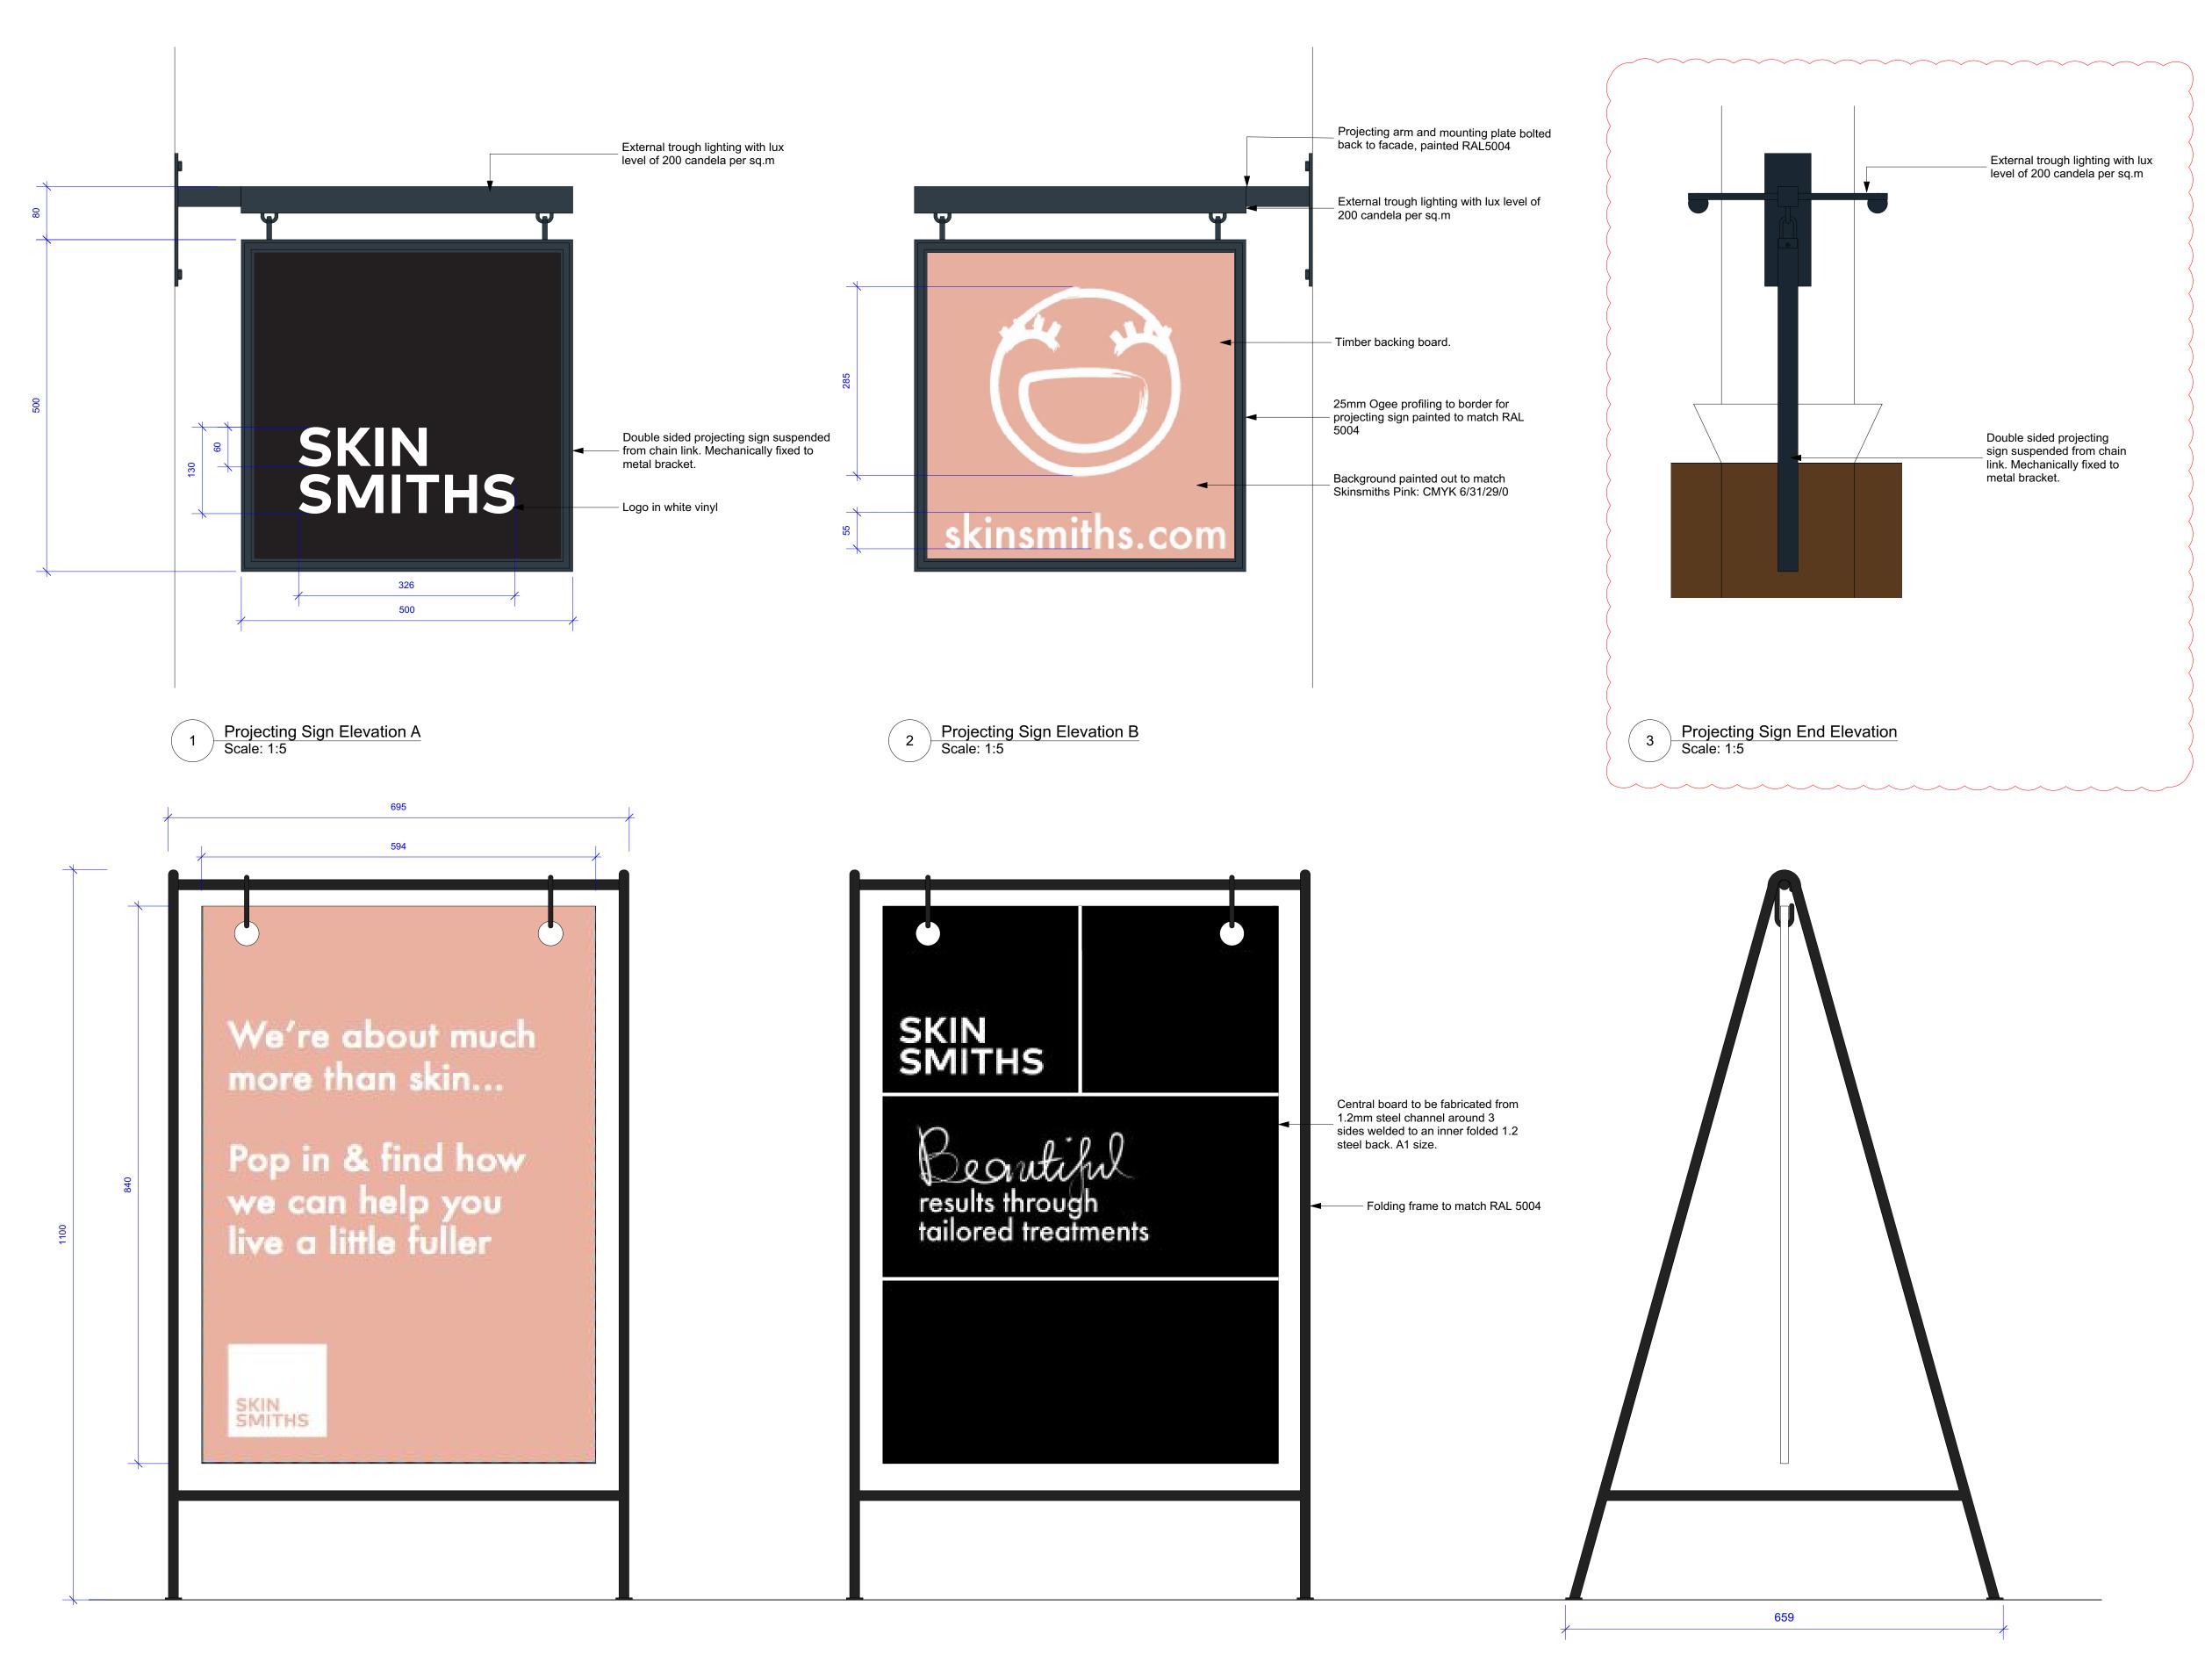

A-Frame Board Elevations
Scale: 1:5

Disclaimer:

This drawing is the property of YourStudio. Copyright is reserved by them and the drawing is issued on the condition that it is not copied, reproduced or disclosed to any unauthorised person, wholly or in part, without the written consent of YourStudio.