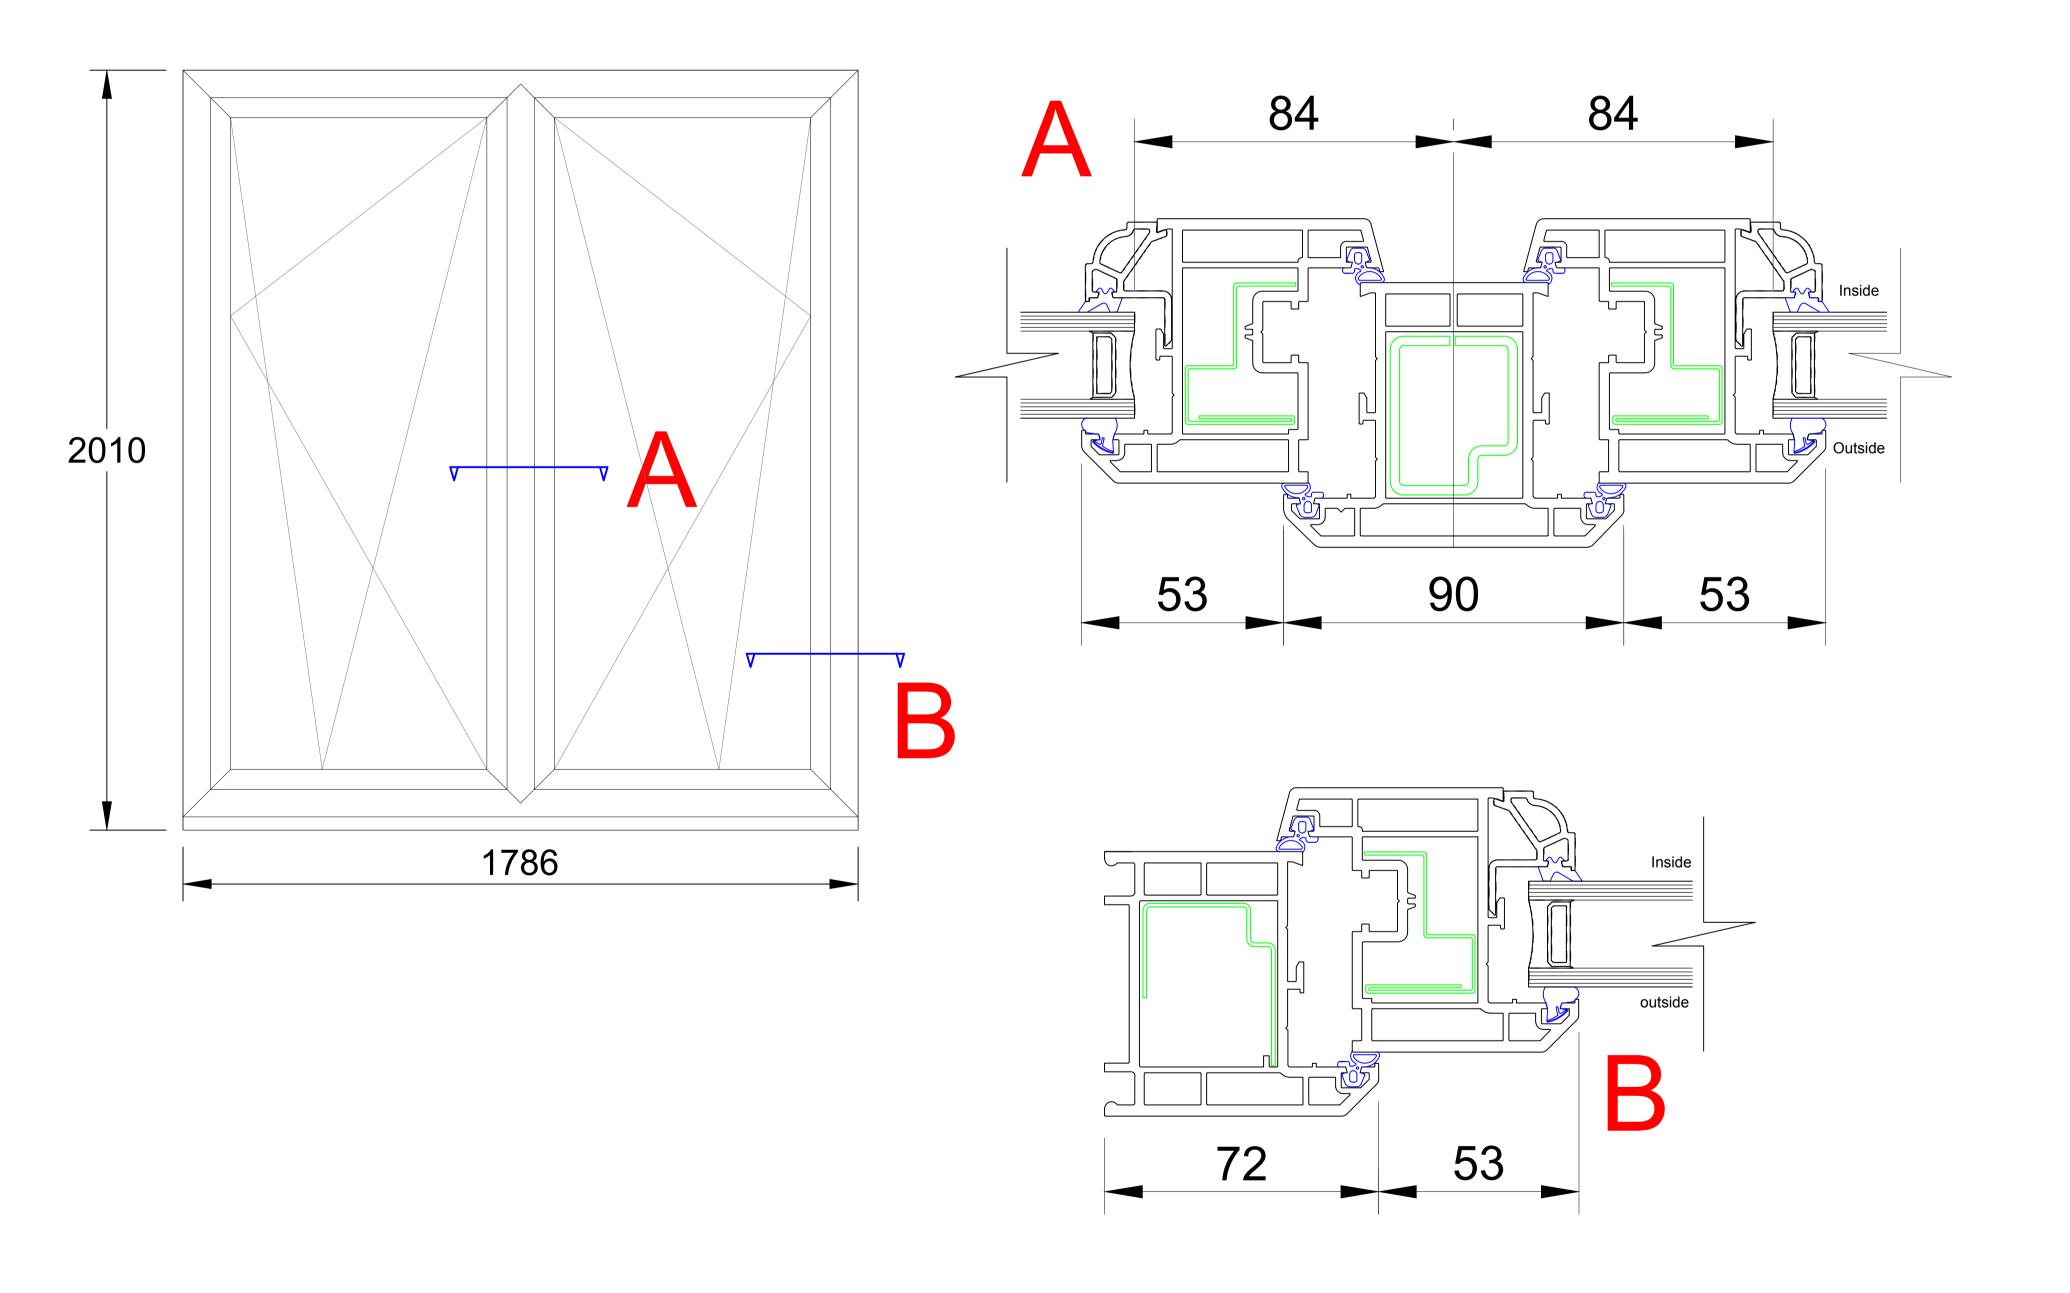

## PROPOSED PVCU WINDOW ELEVATION [ SCALE 1:10] AND SECTION [SCALE 1:1]

- All dimensions in millimetres (mm) and levels in metres (m) unless noted otherwise.
   This drawing to be read in conjunction with all other relevant drawings and specification.
- All work to comply with the relevant British Standards, Codes of Practice and the Building Regulations.

Customer: Mr John Jayne
Fitzroy House
47 Fitzroy Street

Drawing Title:

London

W1T 6LA

Proposed window section and elevation

 Drawing No:
 4045/PP/04
 Contract No:
 EF4045AW

 Scale:
 1:10, 1:1
 Starting Date:
 30/10/2018