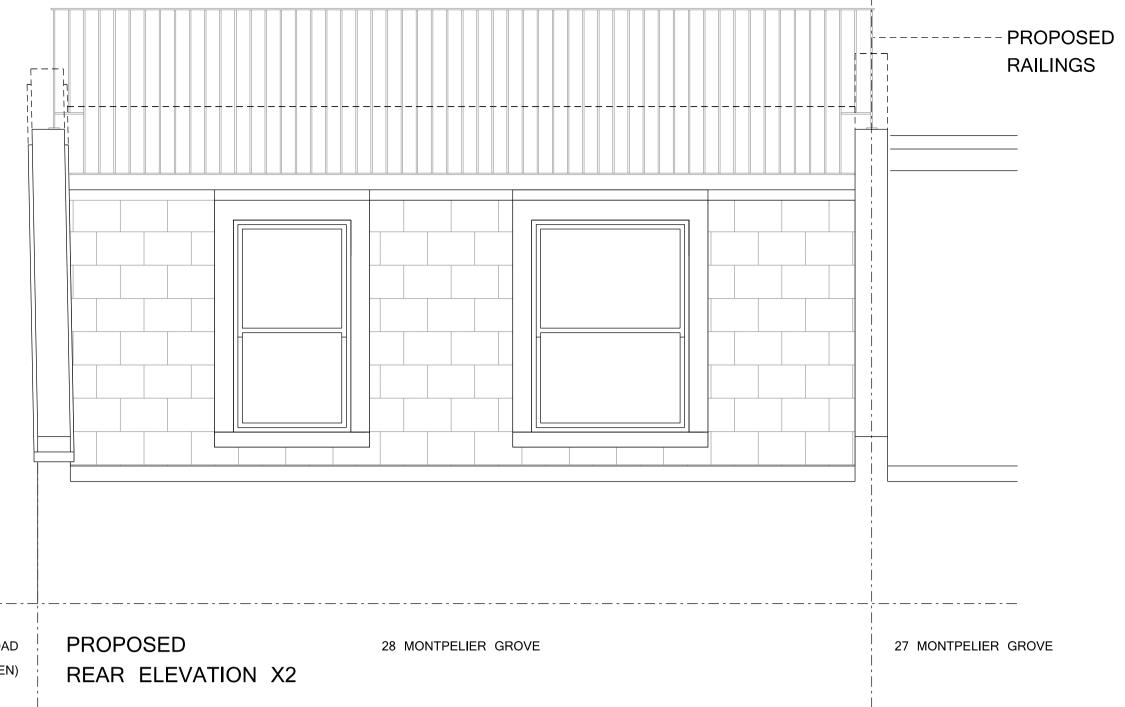

28 Montpelier Grove, NW5 2XD

Scale 1:25 @ A1 1:50 @ A3 15 10 18

Drawing Title

PROPOSED FRONT ELEVATION X1 & SIDE ELEVATION X2

Drawing No.

004\_311 P1