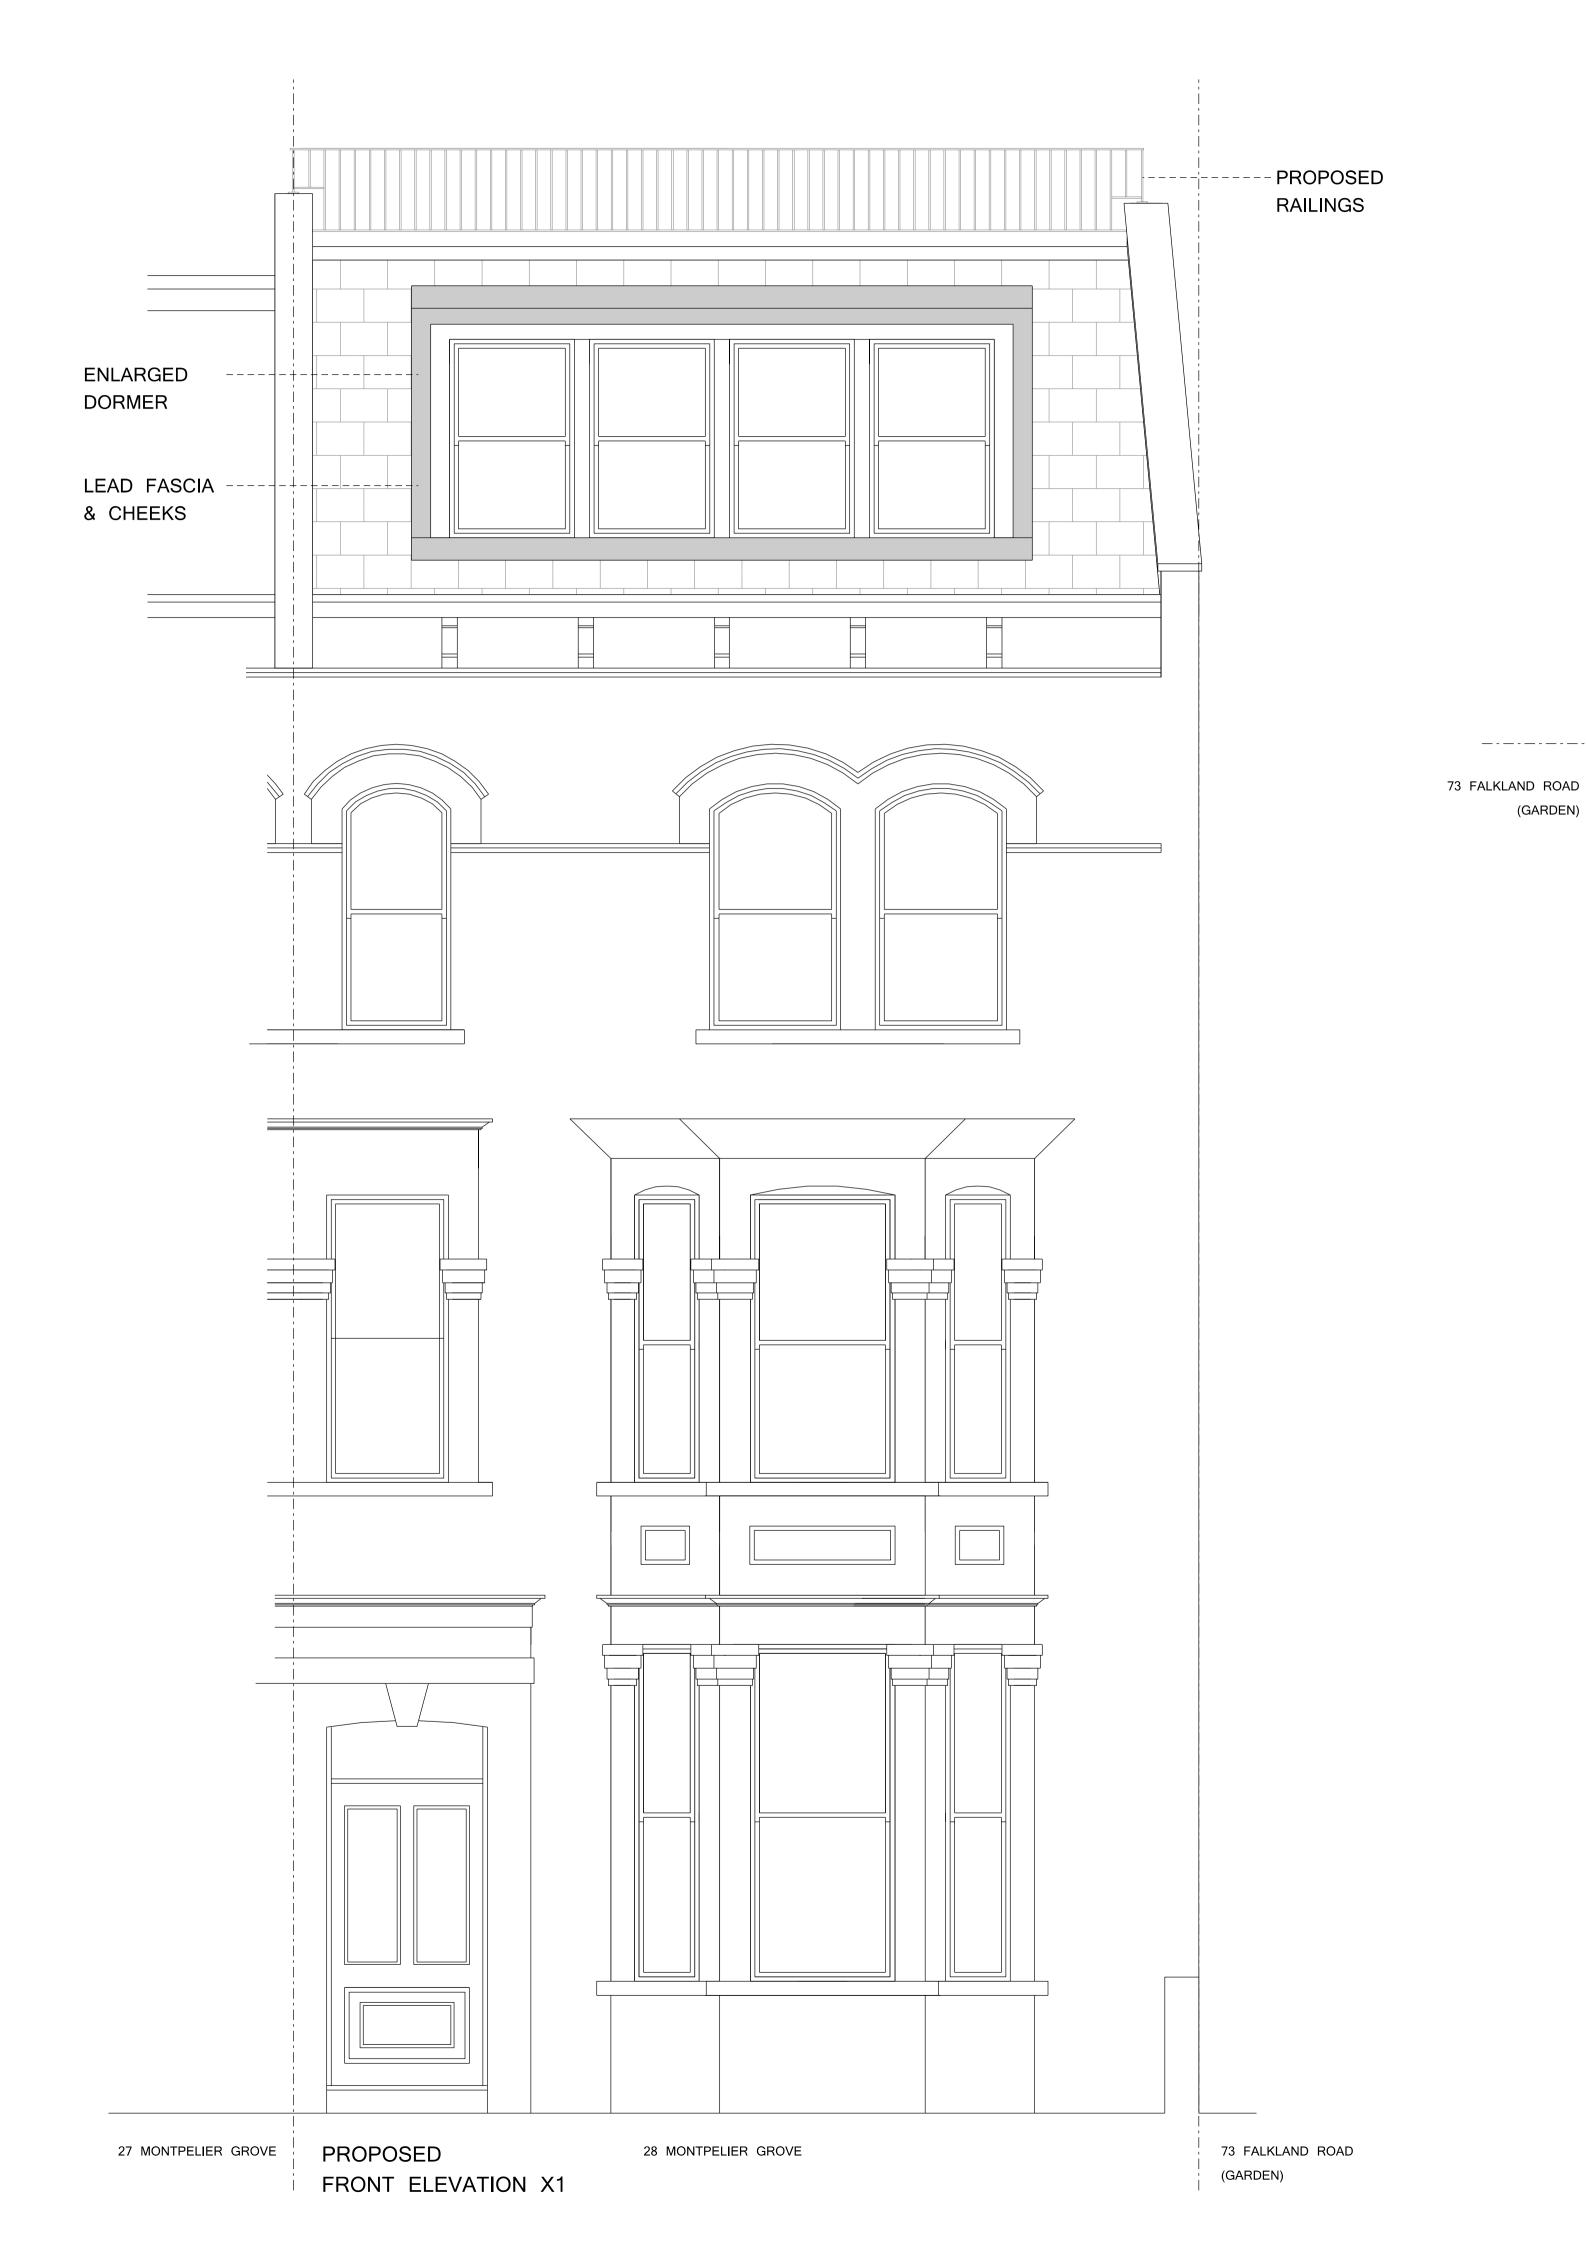

28 Montpelier Grove, NW5 2XD

Scale 1:25 @ A1 1:50 @ A3 15 10 18

Drawing Title

PROPOSED FRONT ELEVATION X1 & SIDE ELEVATION X2

Drawing No.

004\_311 P1