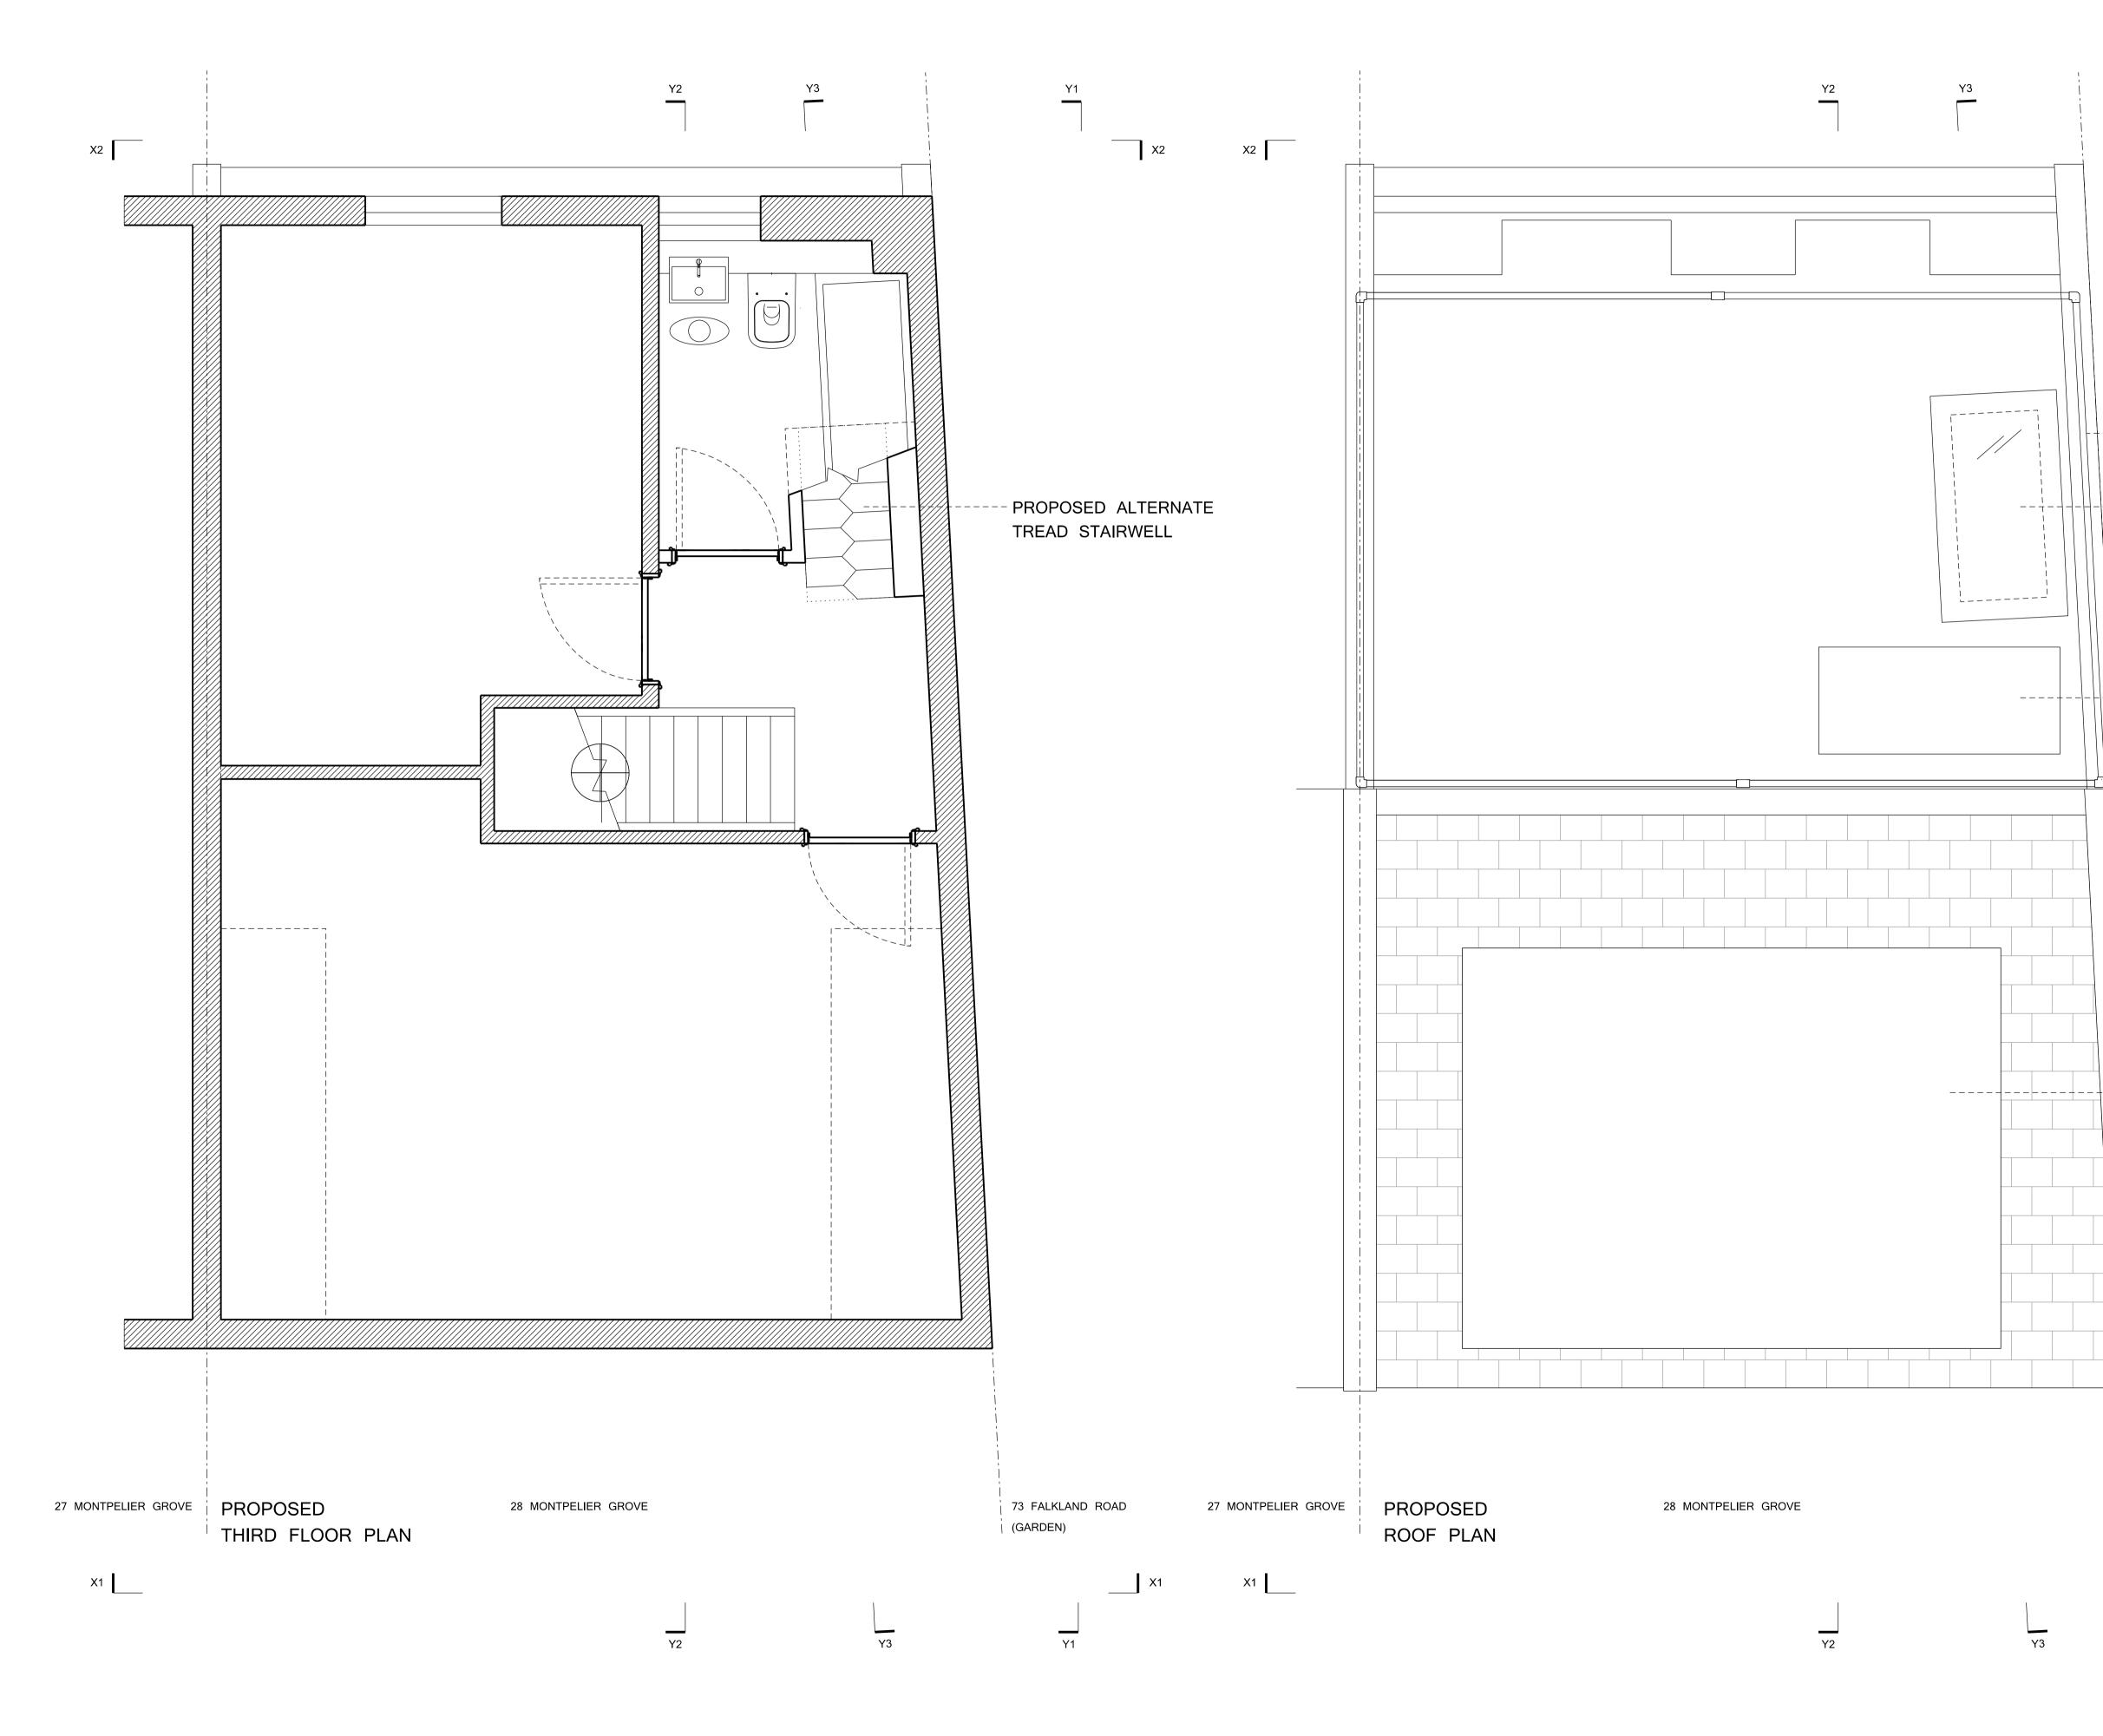

## PLANNING

| Issue Revision       | Comments               | Date                 |    |
|----------------------|------------------------|----------------------|----|
| P1                   |                        | 15 10                | 18 |
|                      |                        |                      |    |
|                      |                        |                      |    |
|                      |                        |                      |    |
| Project 28 M         | /2nd<br>1ontpelier Gro | 3rd Floor<br>ve, NW5 |    |
| Scale                | Drawn By               | Date                 |    |
| 1:25 @ A<br>1:50 @ A | A.3                    | 15 10                | 18 |
| Drawing Title        |                        |                      |    |
| PROPOSED             |                        |                      |    |
| THIRD & ROOF PLAN    |                        |                      |    |

Drawing No.

004\_303 P1