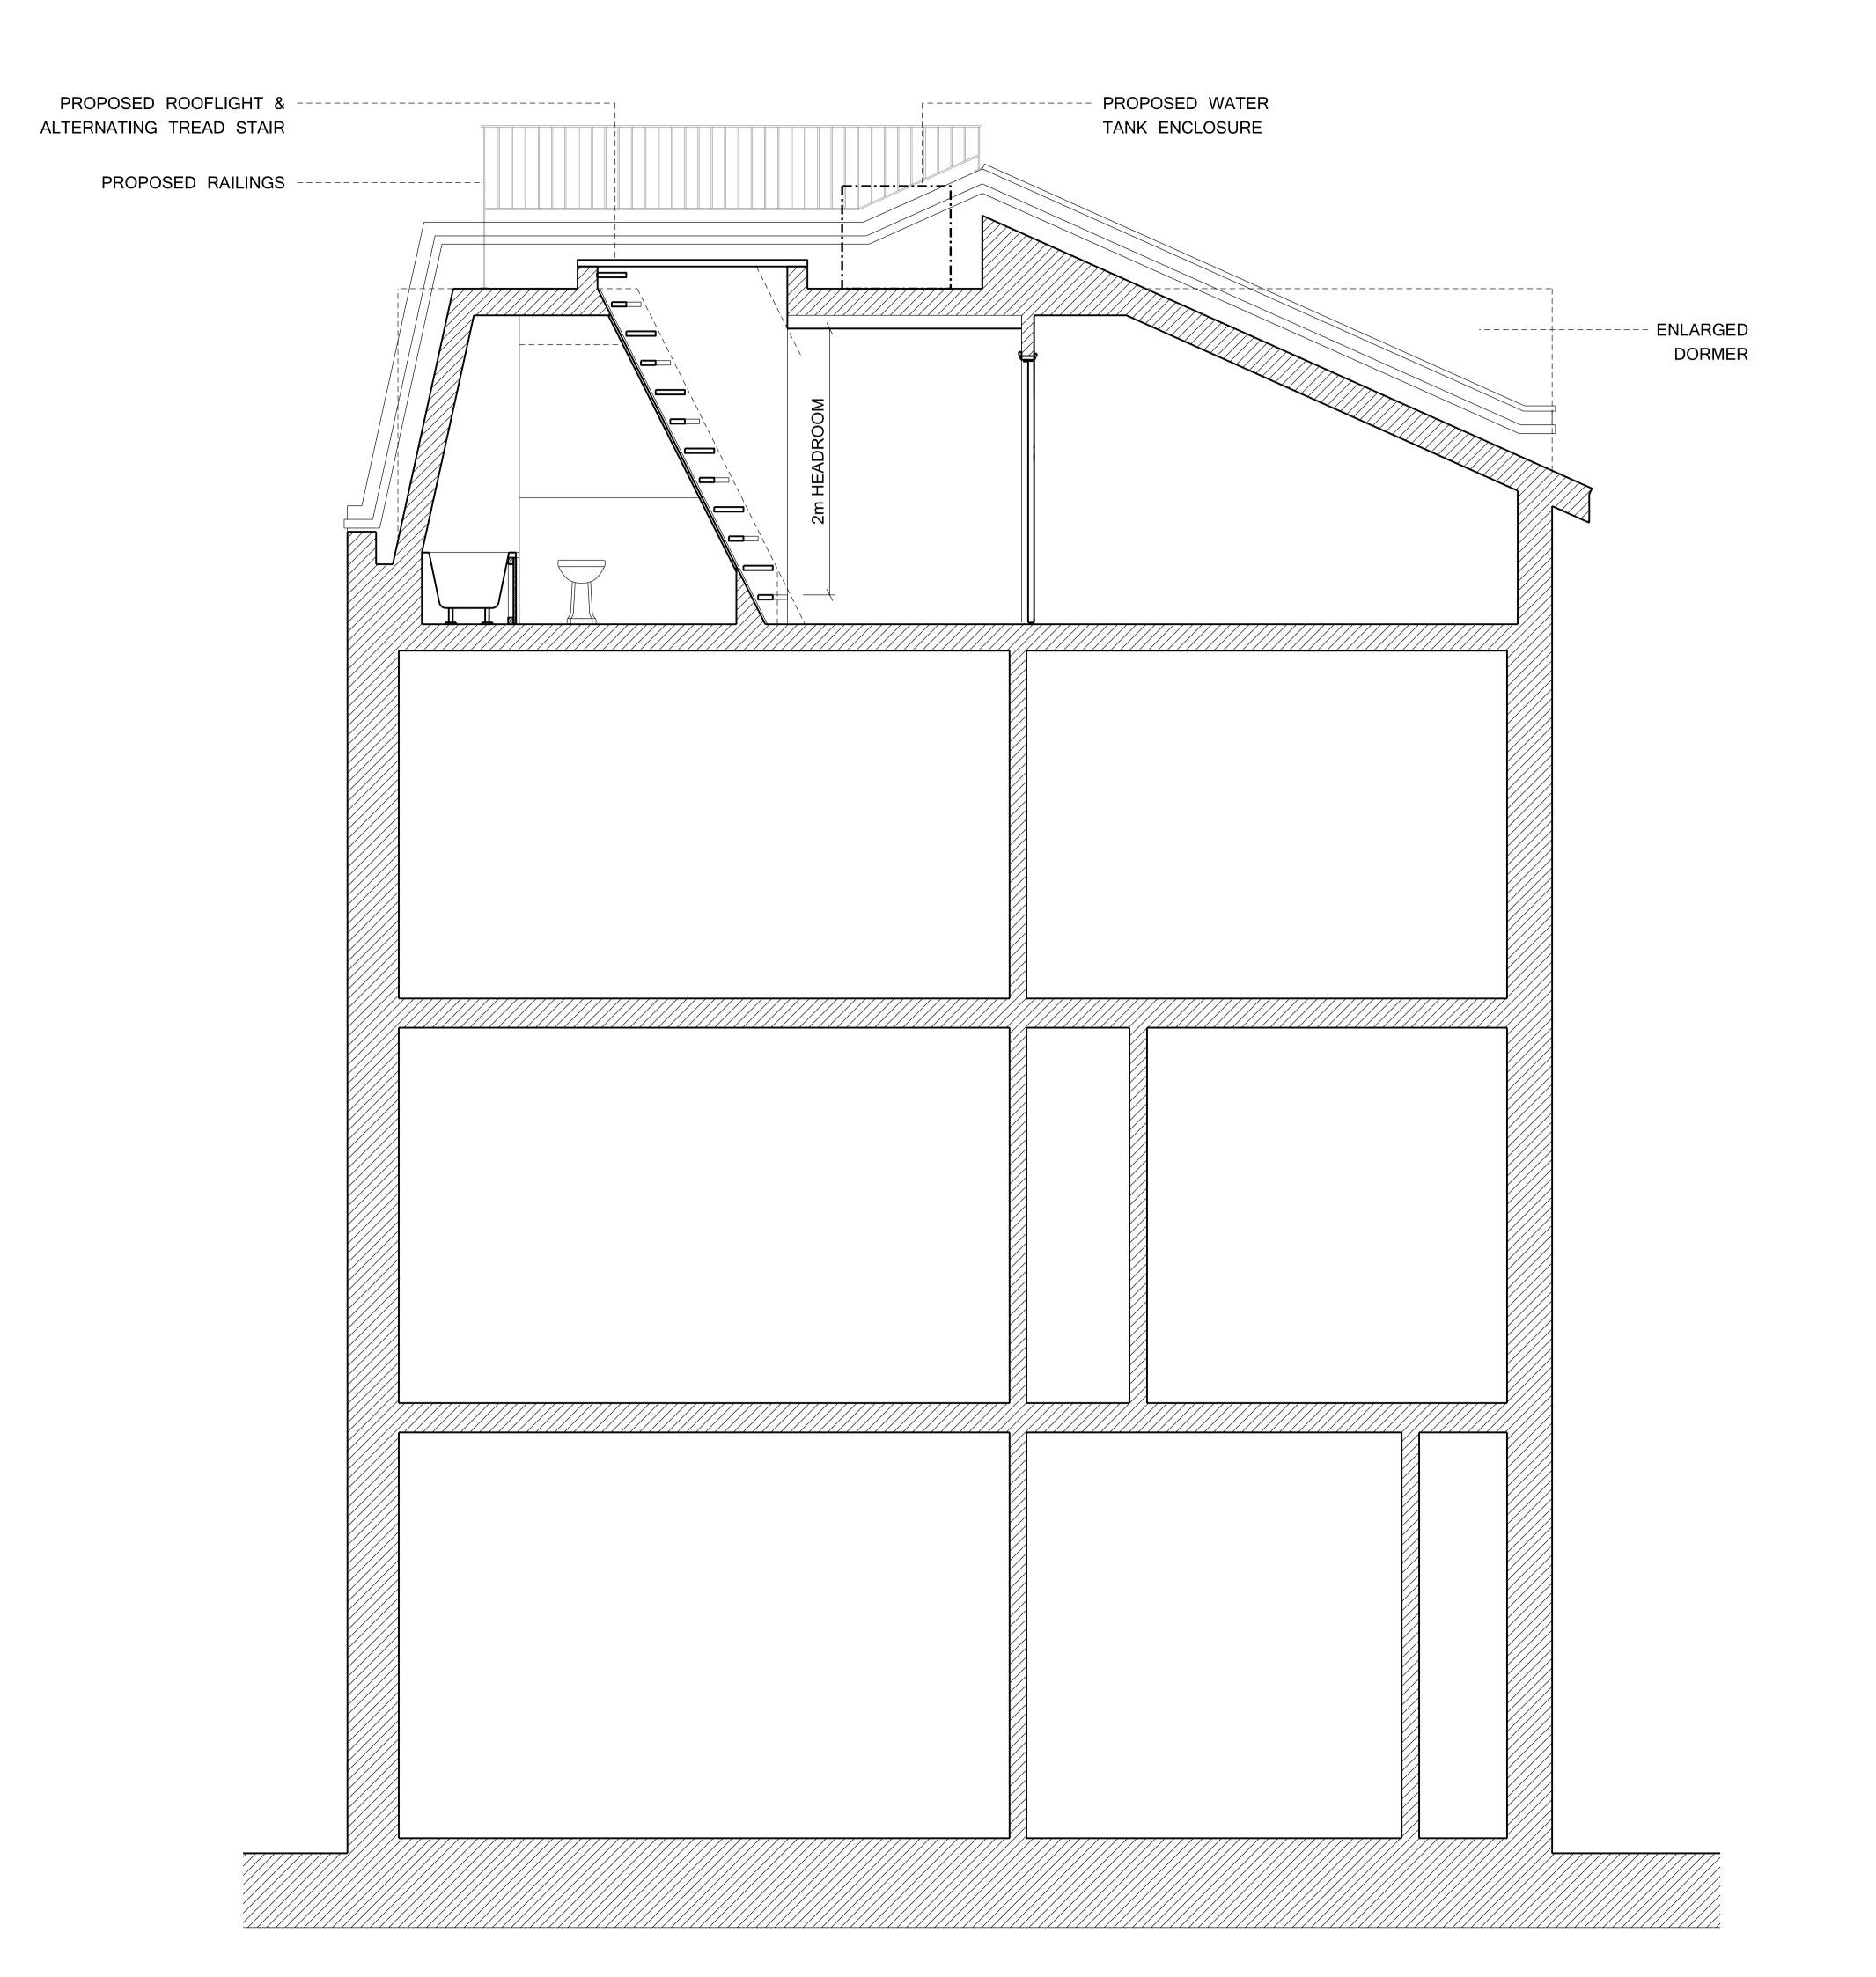

2nd/3rd Floor Flat 28 Montpelier Grove, NW5 2XD

Scale Drawn By Date
1:25 @ A1
1:50 @ A3

Drawn By Date
15 10 18

Drawing Title
PROPOSED

SECTION Y3

Drawing No.

004\_314 P1