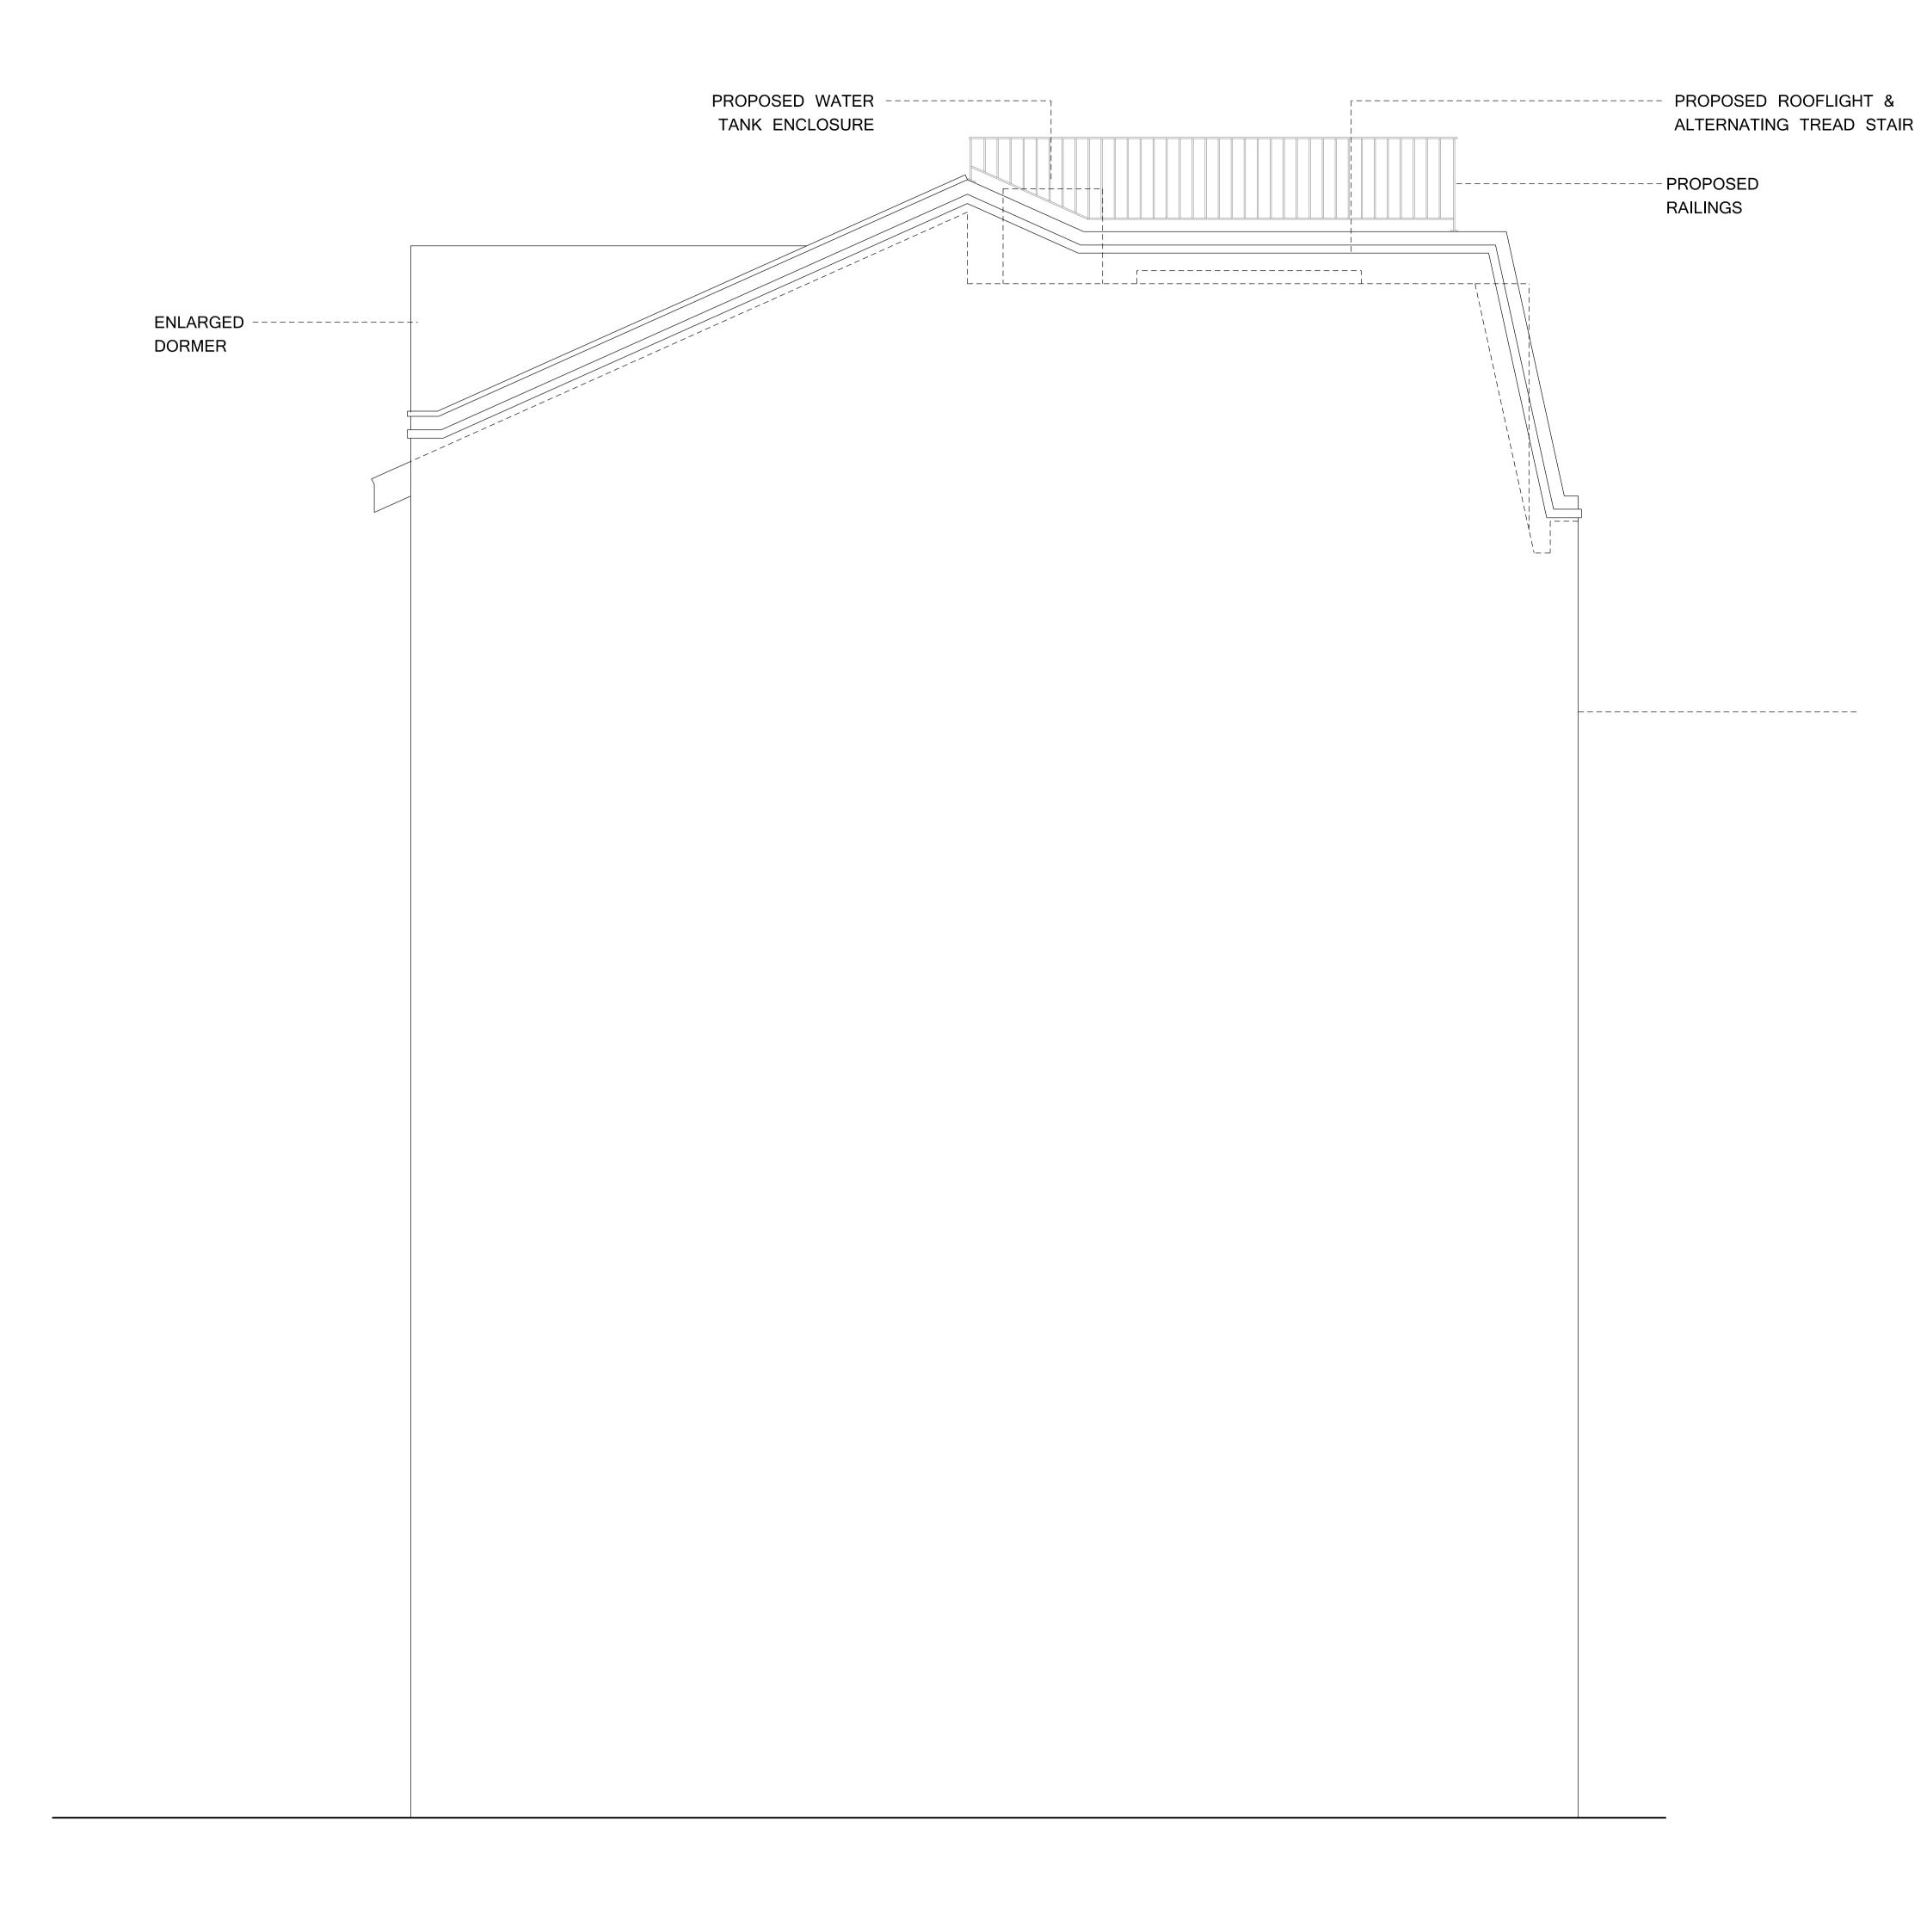

2nd/3rd Floor Flat 28 Montpelier Grove, NW5 2XD

Scale 1:25 @ A1 1:50 @ A3 15 10 18

Drawing Title PROPOSED

SIDE ELEVATION Y1

Drawing No.

004\_312 P1