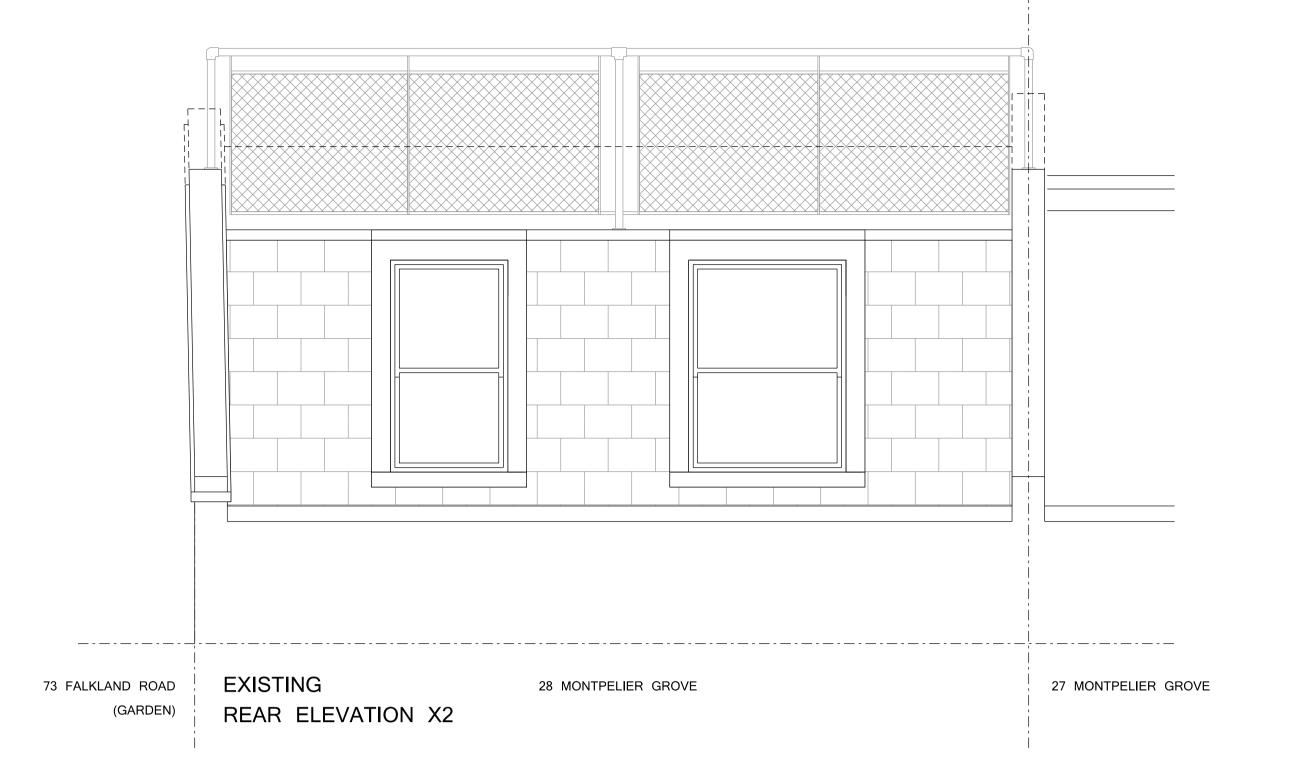

Scale Drawn By Date
1:25 @ A1
1:50 @ A3

Drawn By Date
15 10 18

Drawing Title

EXISTING FRONT ELEVATION X1 & SIDE ELEVATION X2

Drawing No.

004\_111 P1