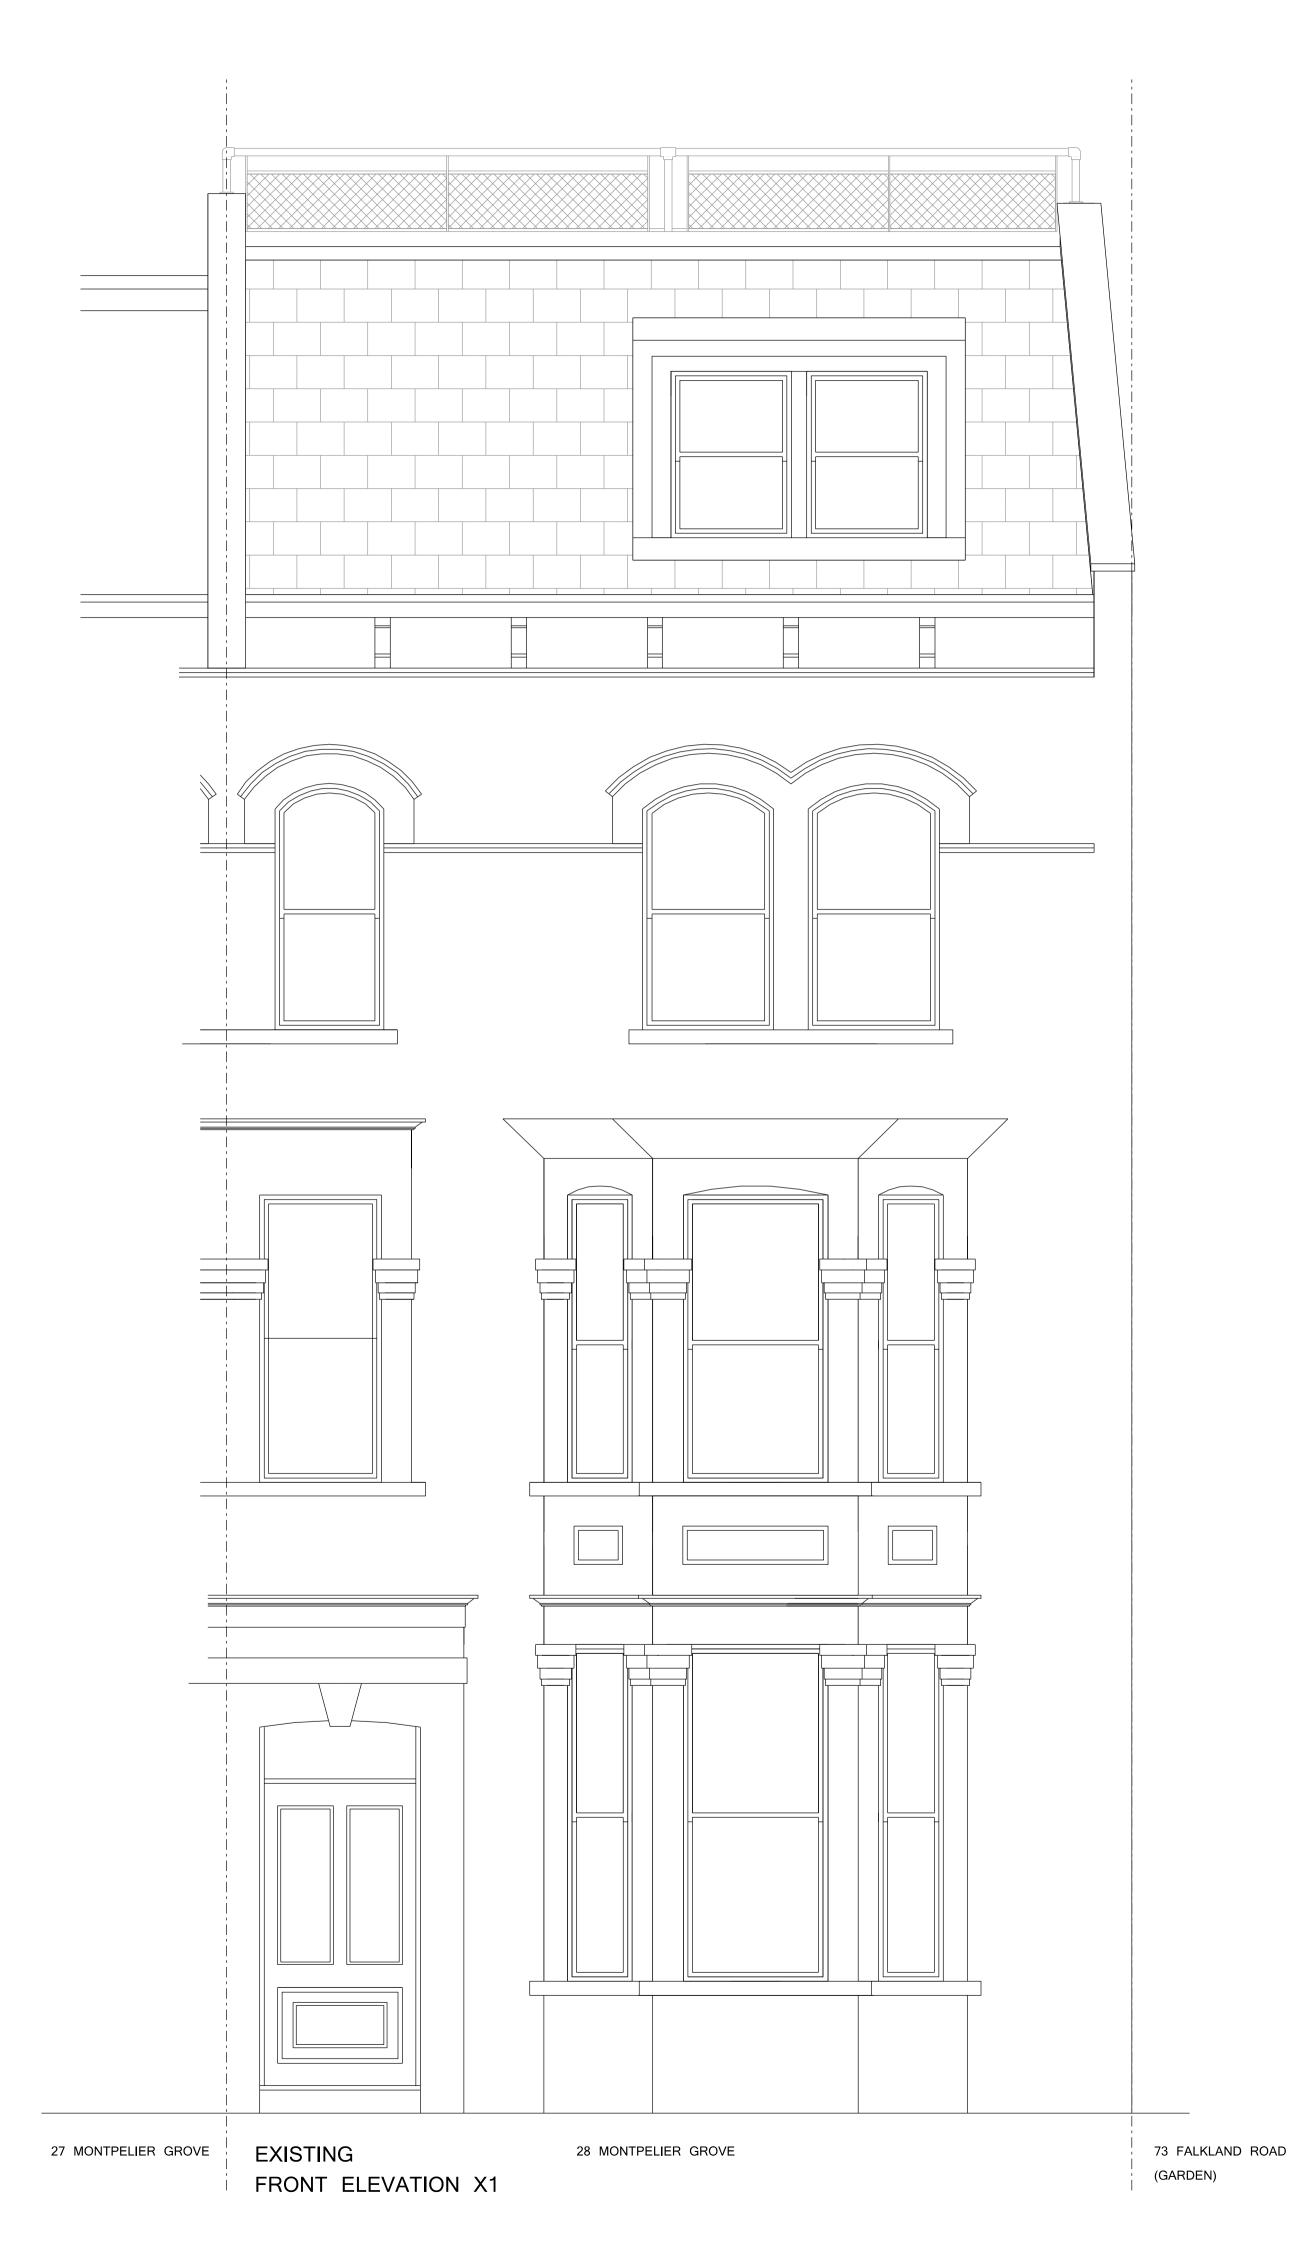

Scale Drawn By Date
1:25 @ A1
1:50 @ A3

Drawn By Date
15 10 18

Drawing Title

EXISTING FRONT ELEVATION X1 & SIDE ELEVATION X2

Drawing No.

004\_111 P1