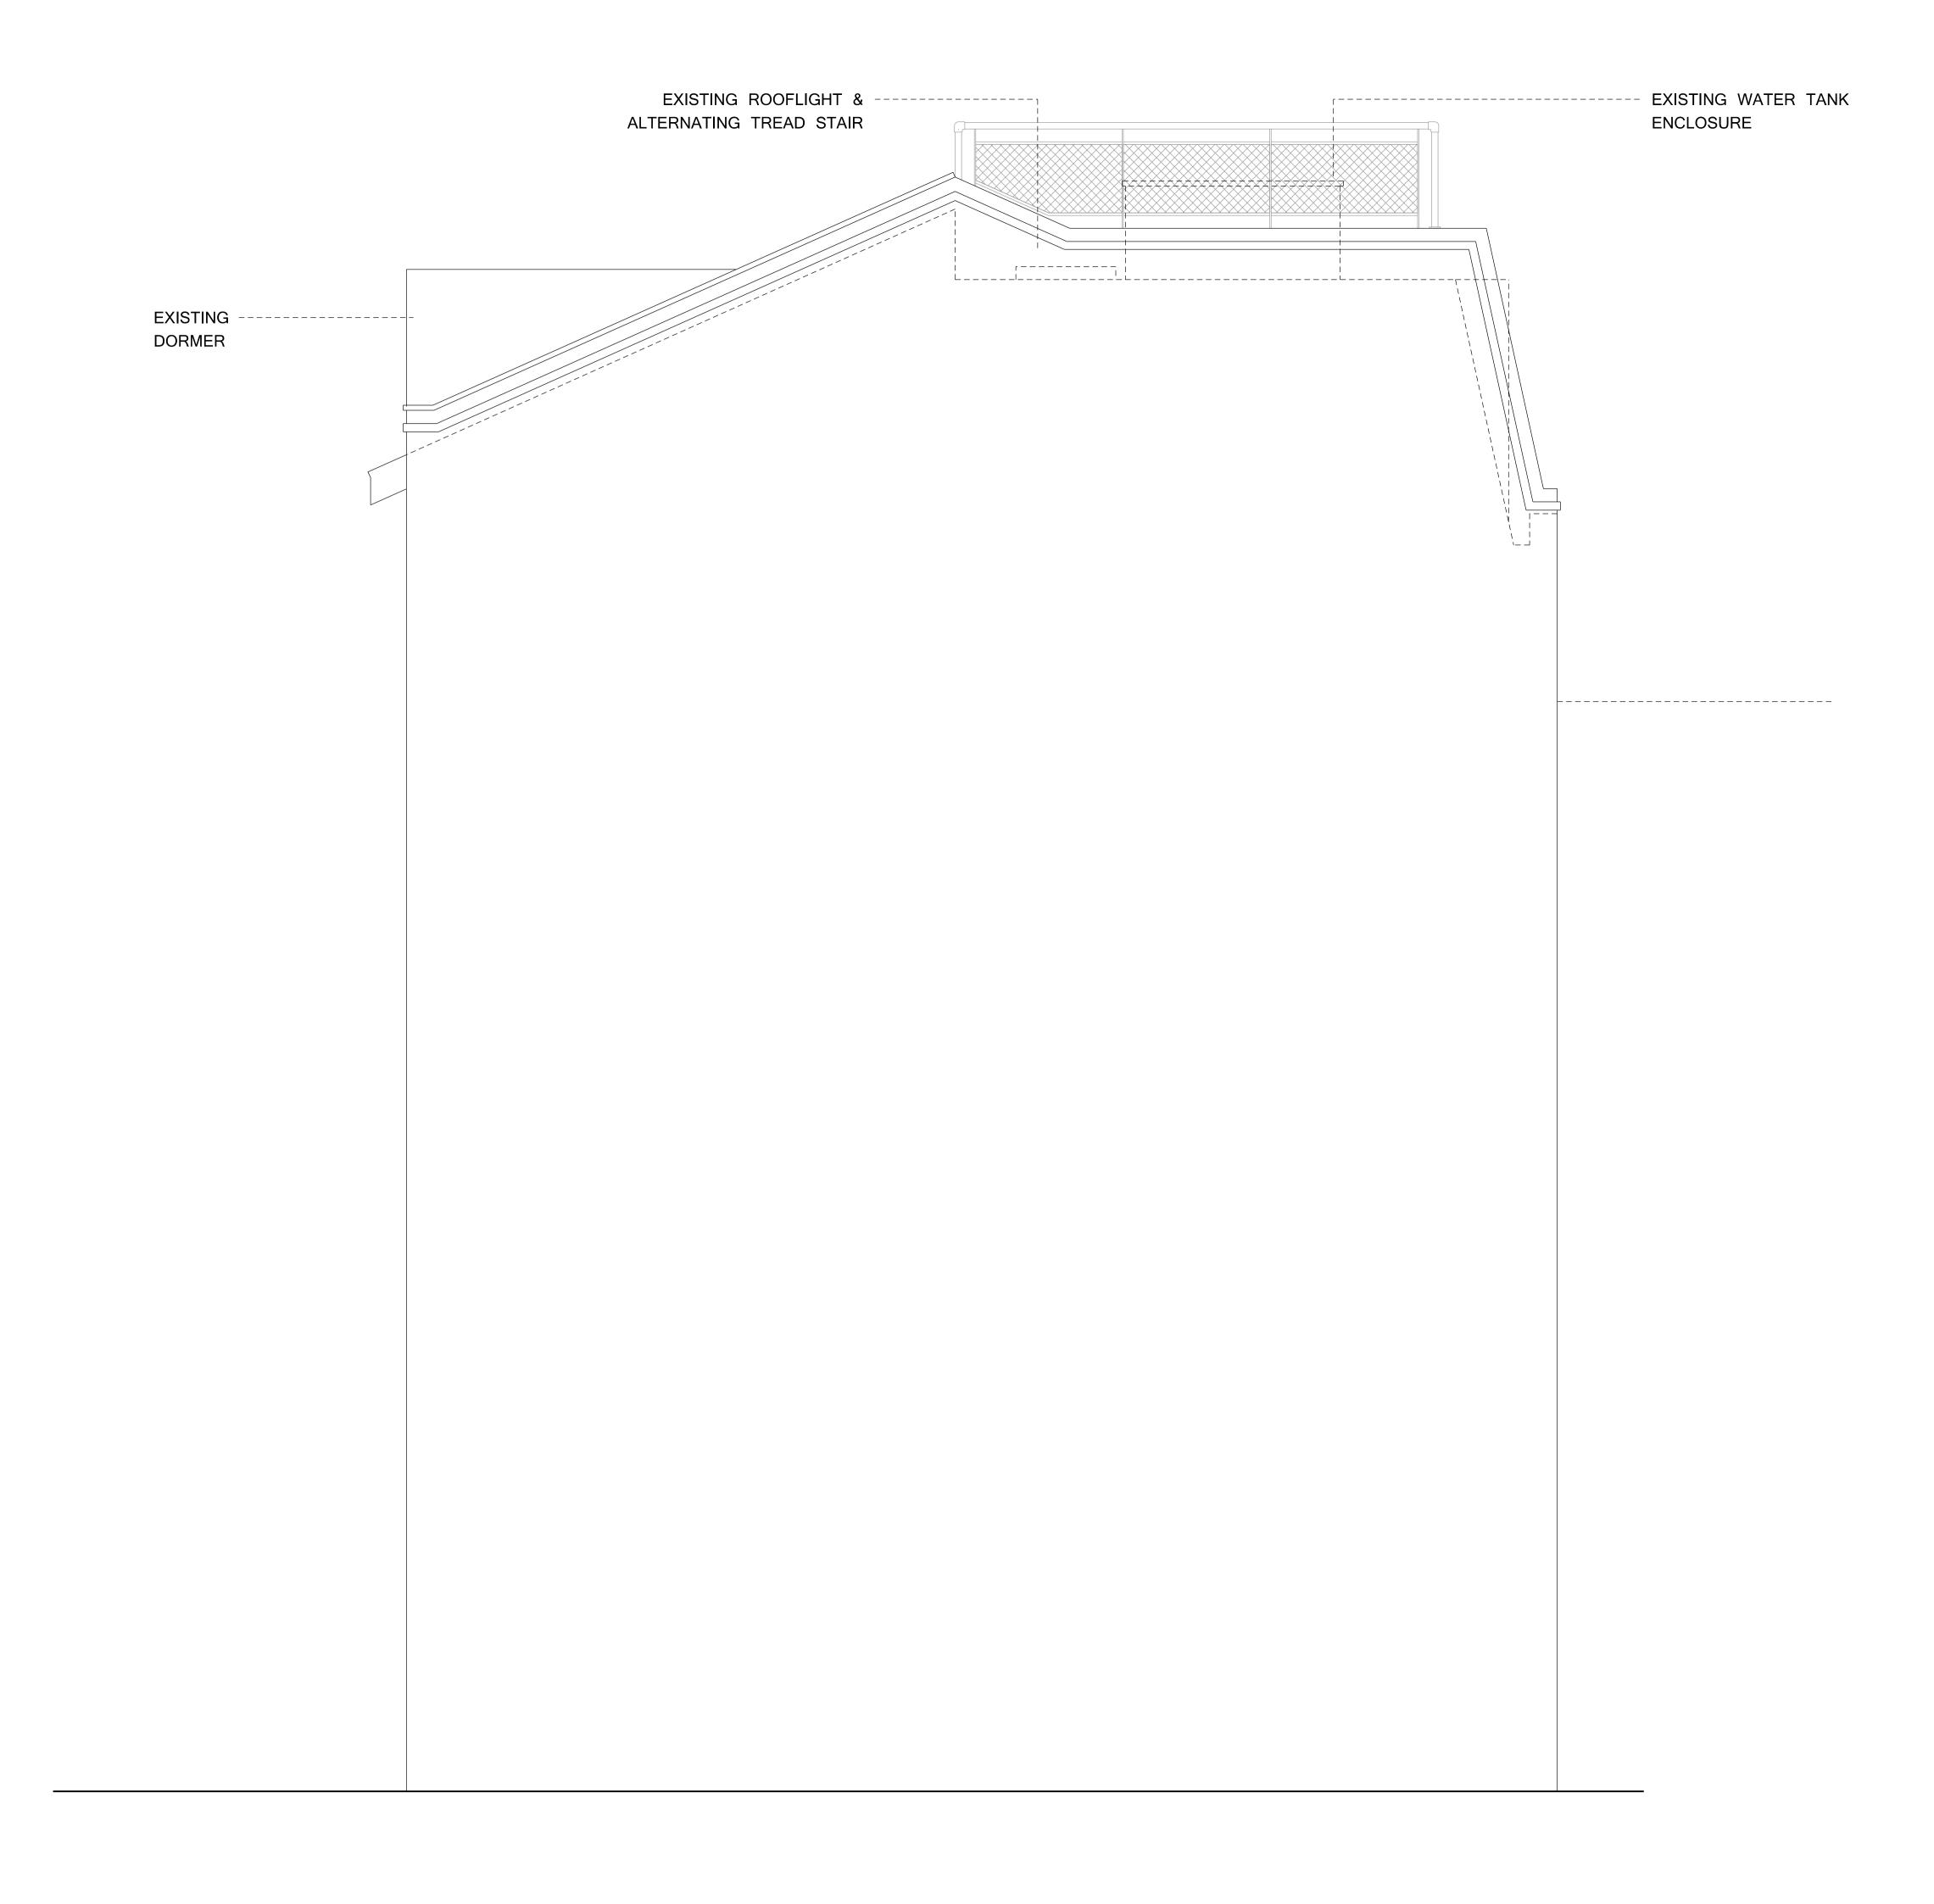

2nd/3rd Floor Flat 28 Montpelier Grove, NW5 2XD

Scale 1:25 @ A1 1:50 @ A3 15 10 18

Drawing Title

**EXISTING** SIDE ELEVATION Y1

Drawing No.

004\_112 P1