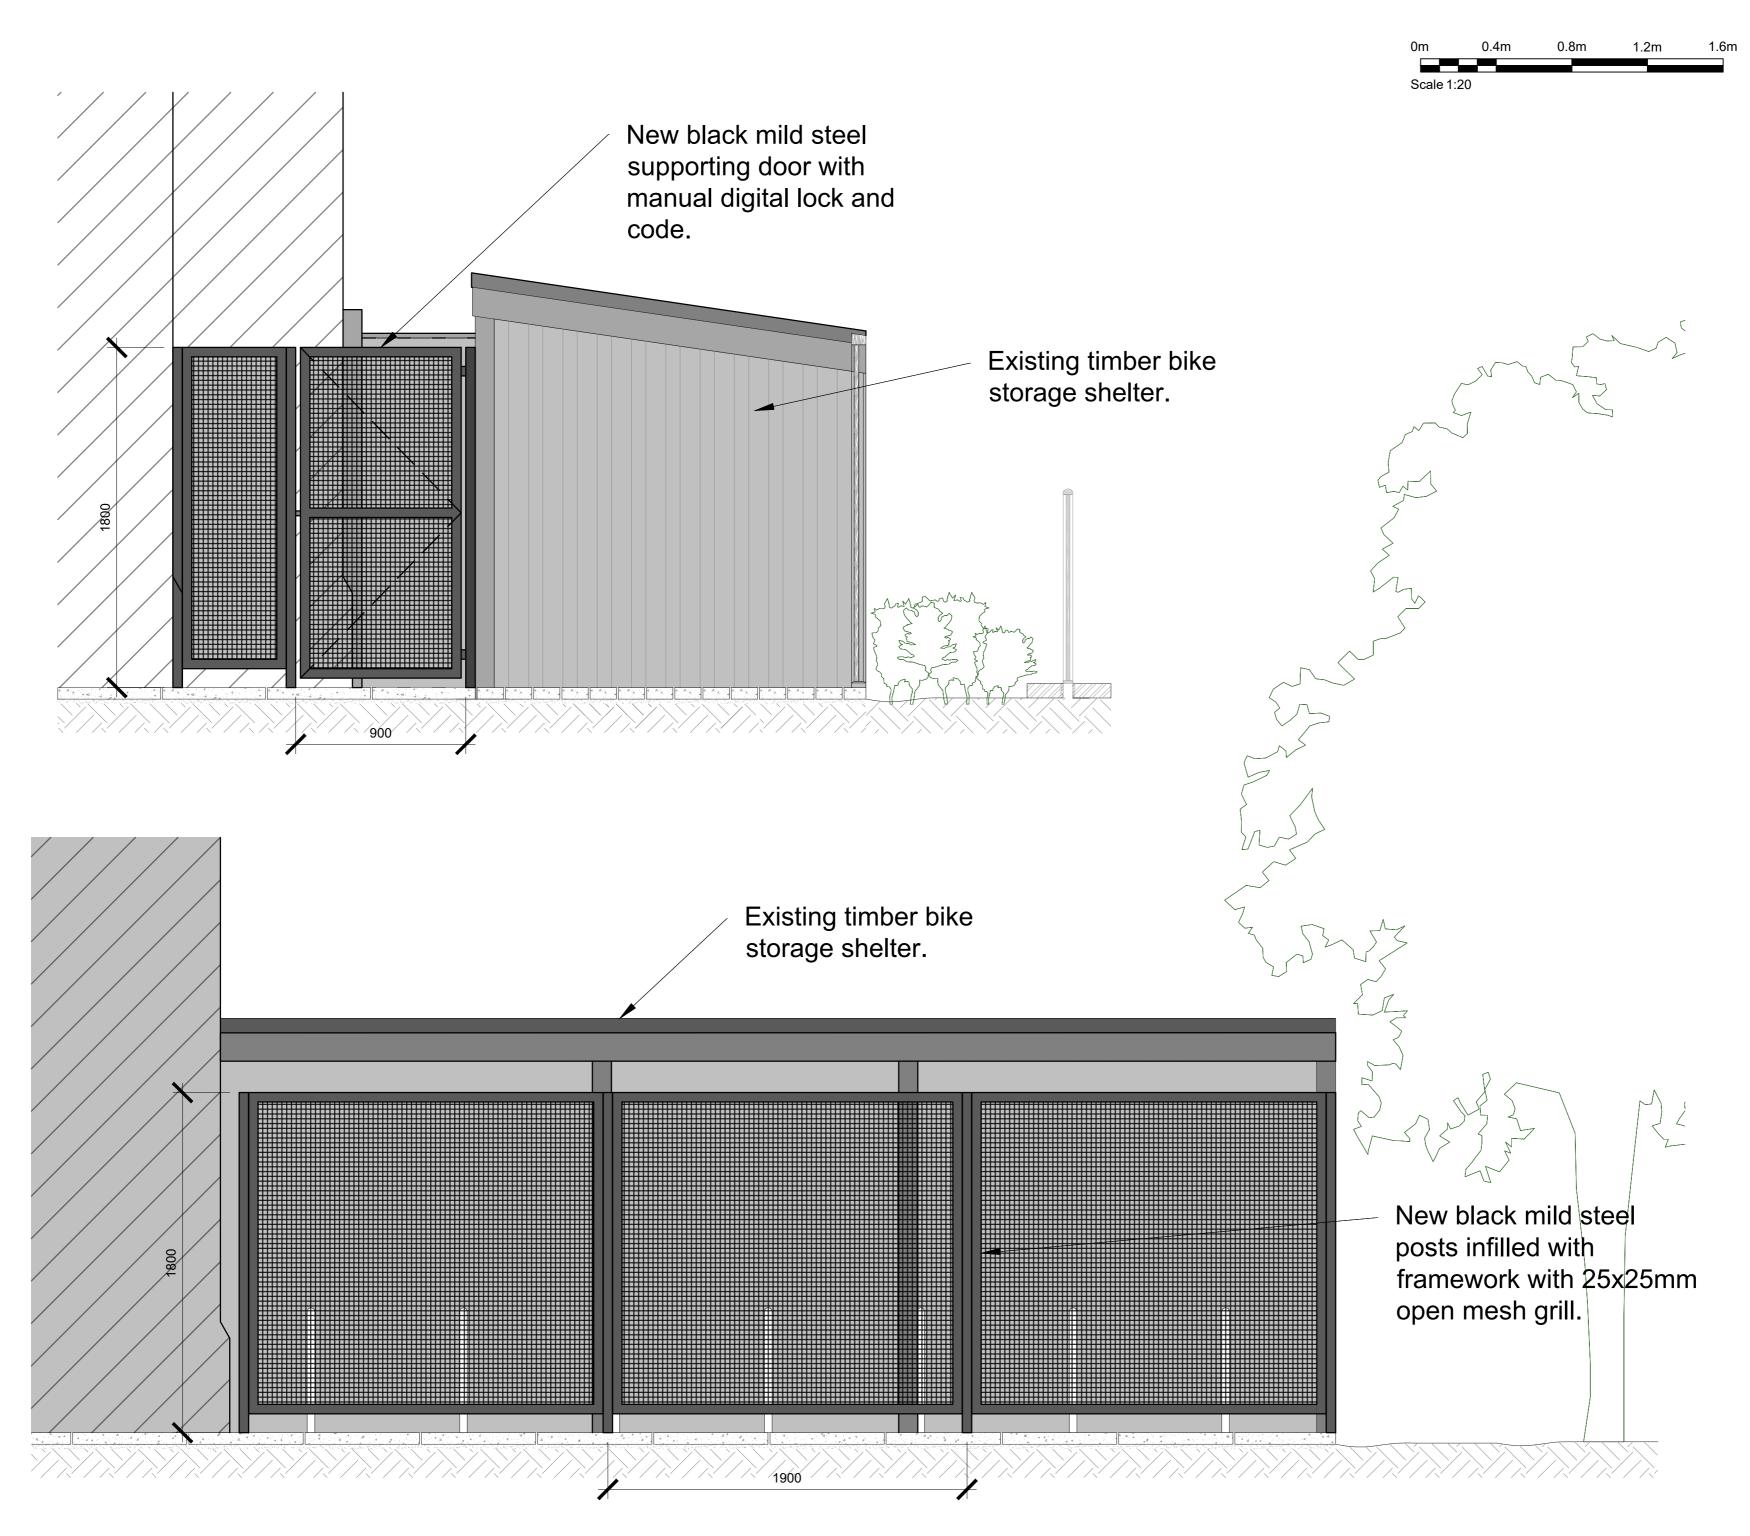

## Vision, form and function

Project:
Security and Safety Works
Grove View Apartments
Highgate Road
London NW5 1BE

Granville & Co

Proposed Bike Shelter

Drawing Number: 811519 - IW - XX - XX - DR - B - 007