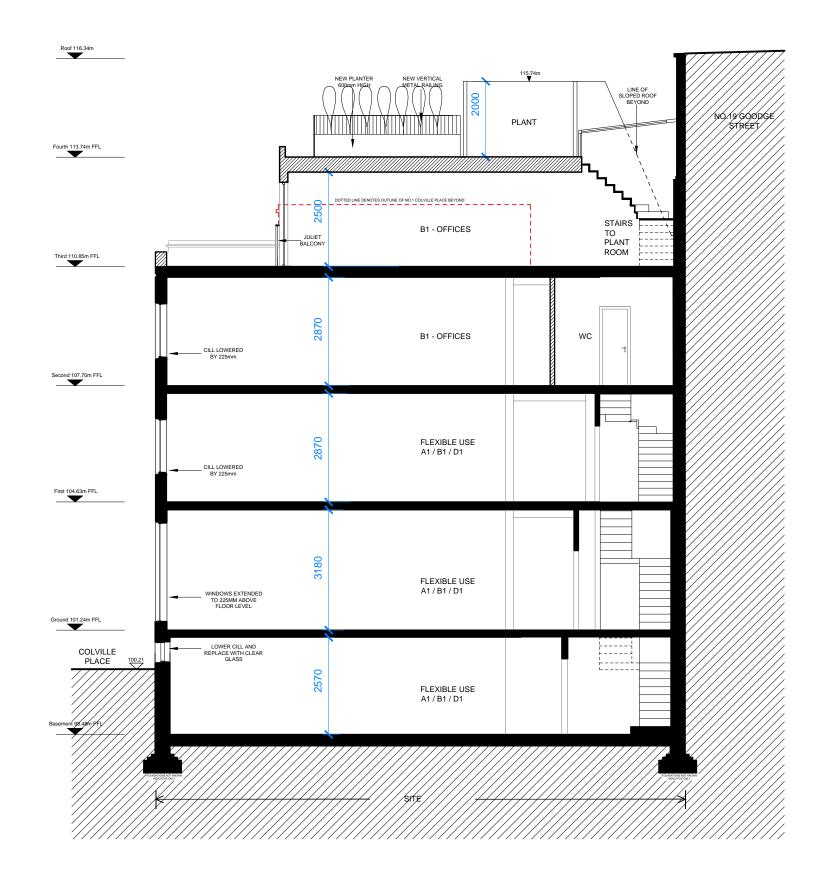

| REVISIONS  A 11.04.16 B 31.08.16 C 21.09.16 D 01.11.16 | PRE-APPLICATION SUBMISSION<br>STARS TO UPPER FLOORS REVISED<br>DRAFT PLANNING<br>PLANNING                                                                           | REVISIONS REV DATE AMENDMENT | KEY PLAN | SCALE BAR (METRES) 1:100@A3 / 1:50@A1 0 1 2 3 4 5                                                                                                                                                                                                                                                                                                                                                                                                                                                                                                        | stagg architects                      | 3rd FLOOR, 44-46 NEW INN YARD, LONDON EC2A 3EY ben@staggarchitects.co.uk www.staggarchitects.co.uk | DRAWING TITLE PROPOSED SECTION A-A |             |                              |
|--------------------------------------------------------|---------------------------------------------------------------------------------------------------------------------------------------------------------------------|------------------------------|----------|----------------------------------------------------------------------------------------------------------------------------------------------------------------------------------------------------------------------------------------------------------------------------------------------------------------------------------------------------------------------------------------------------------------------------------------------------------------------------------------------------------------------------------------------------------|---------------------------------------|----------------------------------------------------------------------------------------------------|------------------------------------|-------------|------------------------------|
| E 19.12.16<br>F 03.03.17<br>G 08.03.17                 | PLANTERS ADDED TO ENABLE SCREENING PERIMETER RAILING TO 3RD FLOOR REMOVED & PLANT SET BACK FURTHER 200mm & LOWERED 100mm PLANT LOWERED 500mm & ACCESS STAIR AMENDED |                              |          | NOTES AND CLARIFICATIONS  PLEASE READ DRAWING IN ACCORDANCE WITH CROSS-REFERENCED SPECIFICATION / SCOPE OF WORKS.  @STAGG ARCHITECTS LIMITED. NO IMPLIED LICENCE EXISTS.  THIS DRAWING SHOULD NOT BE USED TO CALCULATE AREAS FOR THE PURPOSES OF VALUATION.  SUBJECT TO PLANNING PERMISSION, BUILDING REGULATIONS, STATUTORY UNDERTAKER SEARCHES AND DESIGN DEVELOPMENT.  BO NOT SCALE DRAWINGS: DIMENSIONS COVERN. ALL DIMENSIONS TO BE VERIFIED ON SITE BY CONTRACTOR BEFORE PROCEEDING.  ARCHITECT SHALL BE MOTIFIED IN WRITING OF ANY DISCREPANCIES. | CLIENT 27 - 29 WHITFIELD PROPERTY LTD | PROJECT<br>27 - 29 WHITFIELD STREET<br>LONDON W1T 2SE                                              | DATE 24.02.16                      | DRAWN<br>MN | A1 SCALE A3 SCALE 1:50 1:100 |
| I 12.07.17<br>J 14.02.18<br>K 13.03.18                 | AWENDED MINOR MATERIAL AMENDMENT APPLICATION RENDER REMOVED THROUGHOUT AND ROOFTOP EXTENSION AMENDED TO BRICKWORK. SHADOW GAP ADDED TO BRICKWORK.                   |                              |          |                                                                                                                                                                                                                                                                                                                                                                                                                                                                                                                                                          |                                       |                                                                                                    | STATUS<br>PLANNING                 |             | DRAWING NO REV 51517-P-40 K  |