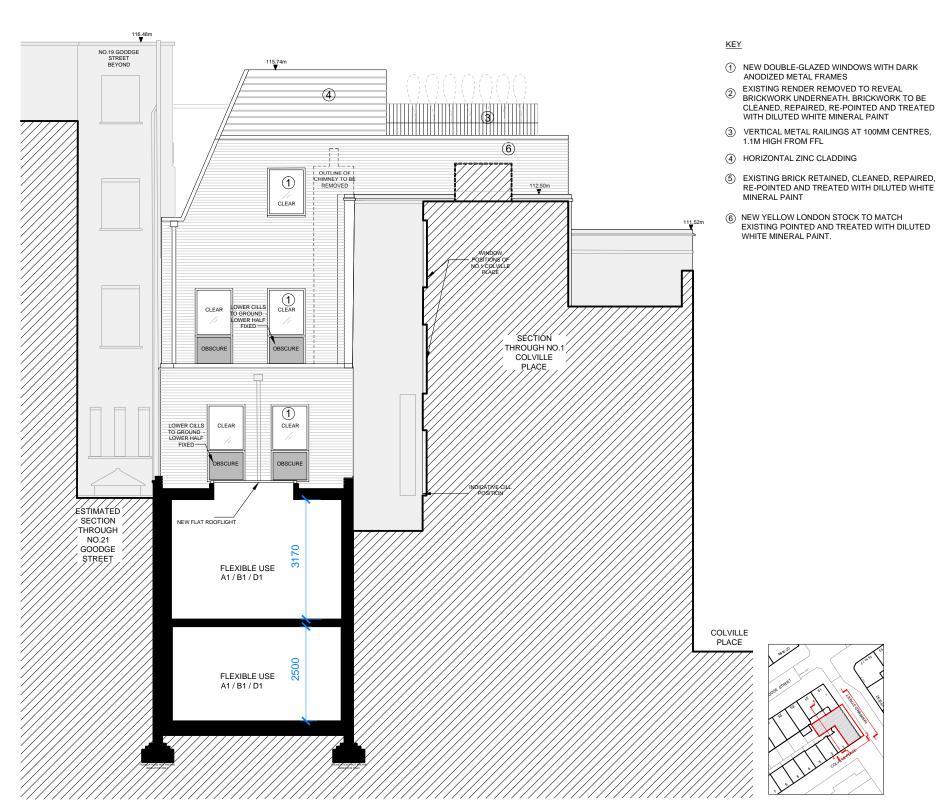

**ELEVATION 2 - COLVILLE PLACE** 

ELEVATION 3 - REAR OF BUILDING

| C 11.08.16 BALUSTRADE AMENDED TO SHOW VERTICAL RAILING M 12.07.17 MINOR MATERIAL AMENDMENT APPLICATION D 31.08.16 SLOPED ROOF DETAIL ADDED N 14.02.18 RENDER REMOVED THROUGHOUT AND ROOFTOP EXTENSION AMENDED TO BRICKWORK.                                             | PLAN SCALE BAR (METRES) 1:100@A3 / 1:50@A1 0                                                                                                                                                                                                                                               | stagg architects ben@staggard | 1, 11 10 11211 11111 171112, 20112011 2027 027 | PROPOSED ELEVATI       | ONS 2 AND              | 3 |
|-------------------------------------------------------------------------------------------------------------------------------------------------------------------------------------------------------------------------------------------------------------------------|--------------------------------------------------------------------------------------------------------------------------------------------------------------------------------------------------------------------------------------------------------------------------------------------|-------------------------------|------------------------------------------------|------------------------|------------------------|---|
| G 19.12.16 PLANTERS ADDED TO ENABLE SCREENING. DESIGN OF FEAR RAILINGS AMENDED. H 21.12.16 SECTION ADJUSTED TO CUT THROUGH 1 COLVILLE PL I 270.11.7 PERIMETER RAILING TO 15 fan 2A/D PLOOR REMOVED J 03.03.17 PLANT SET BACK FURTHER 200mm & REDUCED IN HEIGHT BY 100mm | 110 120 1112 122 11111 101 1110 1110                                                                                                                                                                                                                                                       |                               | 27 - 29 WHITFIELD STREET<br>LONDON W1T 2SE     | DATE DRAWN 27.02.17 MN | A1 SCALE A3 : 1:50 1:1 |   |
| K 08.03.17 PLANT LOWERED 500mm & ACCESS STAIR AMENDED. PARTS OF REAR WINDOWS OBSCURE GLASS. L 20.03.17 JULIETTE BALCONIES REMOVED FROM REAR WINDOWS PLANT MATERIAL AMENDED TO ZINC.                                                                                     | SUBJECT TO PLANNING PERMISSION, BUILDING REGULATIONS, STATTORY UNDERTAKER SEARCHES AND DESIGN DEVELOPMENT.  DO NOT SCALE DRAWINGS, DIMENSIONS GOVERN, ALL DIMENSIONS TO BE VERIFIED ON SITE BY CONTRACTOR BEFORE PROCEEDING.  ARCHITECT SHALL BE NOTIFIED IN WRITING OF ANY DISCREPANCIES. | LONDON                        |                                                |                        | DRAWING NO 51517-P-61  | I |