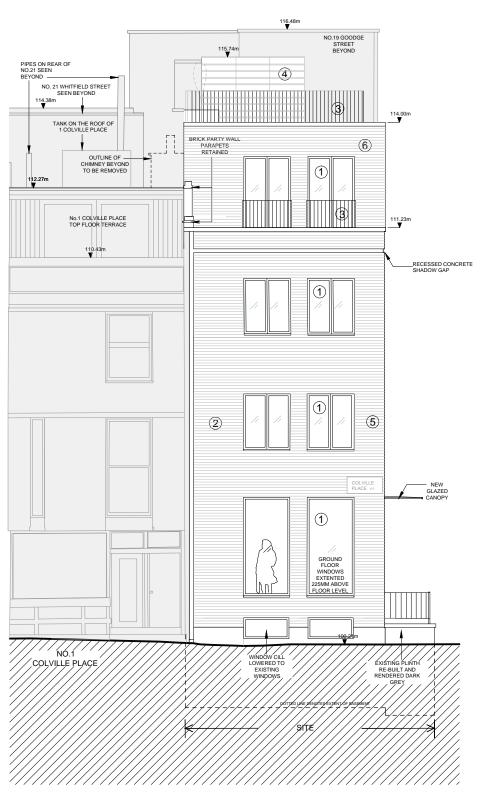

**ELEVATION 2 - COLVILLE PLACE** 

ELEVATION 3 - REAR OF BUILDING

| C 11.08.16 BALUSTRADE AMENDED TO SHOW VERTICAL RAILING M 12.07.17 MINOR MATERIAL AMENDMENT APPLICATION D 31.08.16 SLOPED ROOF DETAIL ADDED N 14.02.18 RENDER REMOVED THROUGHOUT AND ROOFTOP EXTENSION AMENDED TO BRICKWORK.                                             | PLAN SCALE BAR (METRES) 1:100@A3 / 1:50@A1 0                                                                                                                                                                                                                                               | stagg architects ben@staggard | 1, 11 10 11211 11111 171112, 20112011 2027 027 | PROPOSED ELEVATI       | ONS 2 AND              | 3 |
|-------------------------------------------------------------------------------------------------------------------------------------------------------------------------------------------------------------------------------------------------------------------------|--------------------------------------------------------------------------------------------------------------------------------------------------------------------------------------------------------------------------------------------------------------------------------------------|-------------------------------|------------------------------------------------|------------------------|------------------------|---|
| G 19.12.16 PLANTERS ADDED TO ENABLE SCREENING. DESIGN OF FEAR RAILINGS AMENDED. H 21.12.16 SECTION ADJUSTED TO CUT THROUGH 1 COLVILLE PL I 270.11.7 PERIMETER RAILING TO 15 fan 2A/D PLOOR REMOVED J 03.03.17 PLANT SET BACK FURTHER 200mm & REDUCED IN HEIGHT BY 100mm | 110 120 1112 122 11111 101 1110 1110                                                                                                                                                                                                                                                       |                               | 27 - 29 WHITFIELD STREET<br>LONDON W1T 2SE     | DATE DRAWN 27.02.17 MN | A1 SCALE A3 : 1:50 1:1 |   |
| K 08.03.17 PLANT LOWERED 500mm & ACCESS STAIR AMENDED. PARTS OF REAR WINDOWS OBSCURE GLASS. L 20.03.17 JULIETTE BALCONIES REMOVED FROM REAR WINDOWS PLANT MATERIAL AMENDED TO ZINC.                                                                                     | SUBJECT TO PLANNING PERMISSION, BUILDING REGULATIONS, STATTORY UNDERTAKER SEARCHES AND DESIGN DEVELOPMENT.  DO NOT SCALE DRAWINGS, DIMENSIONS GOVERN, ALL DIMENSIONS TO BE VERIFIED ON SITE BY CONTRACTOR BEFORE PROCEEDING.  ARCHITECT SHALL BE NOTIFIED IN WRITING OF ANY DISCREPANCIES. | LONDON                        |                                                |                        | DRAWING NO 51517-P-61  | I |