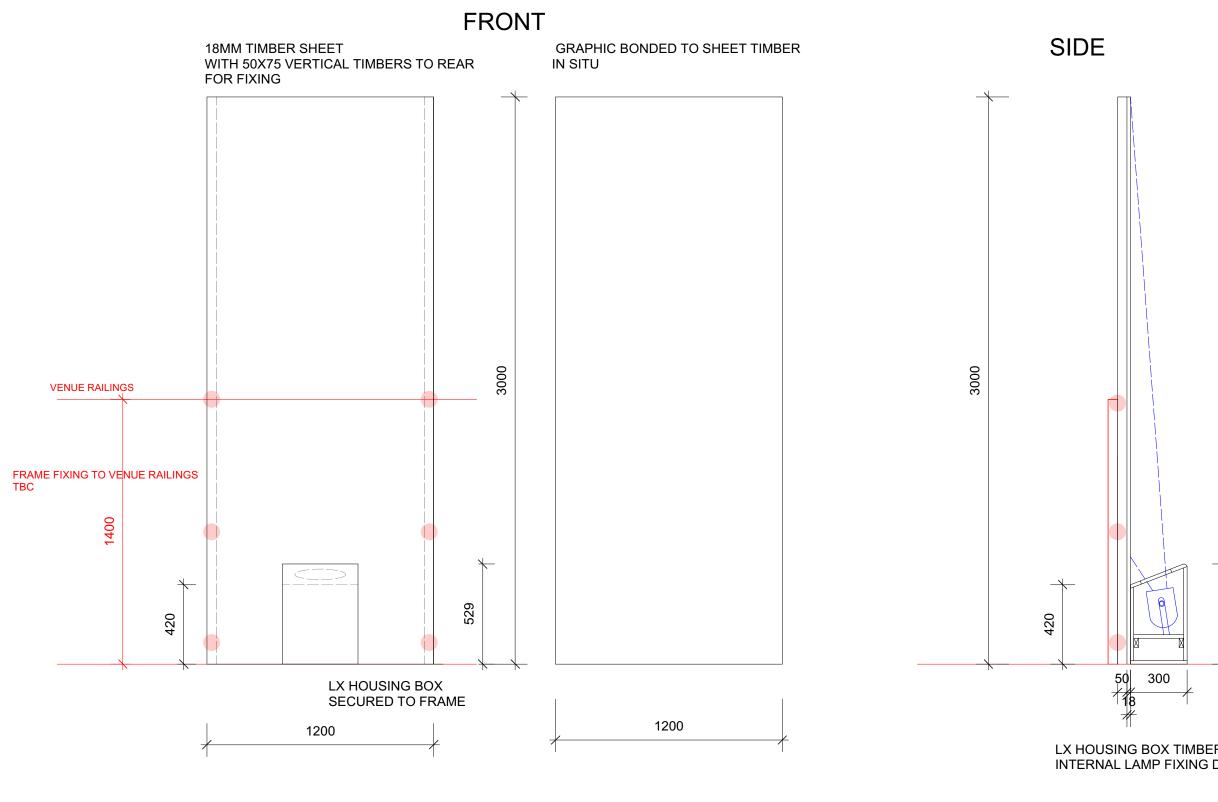

PLAN

|                             |                                                                 |                                                                                                            |                        | ]             |
|-----------------------------|-----------------------------------------------------------------|------------------------------------------------------------------------------------------------------------|------------------------|---------------|
|                             | P                                                               | eopl                                                                                                       | le                     |               |
|                             |                                                                 | G IS THE PROPER<br>HT OF "PEOPLE"                                                                          |                        |               |
|                             | SHALL NOT BE<br>COMMUNICAT<br>PARTY WITHO                       | ED TO A THIRD                                                                                              |                        |               |
|                             | MILLIMETEF<br>OTHERWISE<br>DRAWING.<br>2) DRAWINGS<br>OR UNLESS | NGS ARE STATED<br>RS, OR UNLESS<br>E INDICATED IN TH<br>SHALL NOT BE SH<br>OTHERWISE IND<br>FEN DIMENSIONS | HE<br>CALED<br>ICATED. |               |
|                             | KEY:                                                            |                                                                                                            |                        |               |
|                             |                                                                 |                                                                                                            |                        |               |
|                             |                                                                 |                                                                                                            |                        |               |
| 529                         |                                                                 |                                                                                                            |                        |               |
| <b>\</b>                    |                                                                 |                                                                                                            |                        |               |
| R COSTRUCTION<br>DETAIL TBC |                                                                 |                                                                                                            |                        |               |
|                             | Location CENTRAL SCHOOL                                         |                                                                                                            |                        |               |
|                             | Job Number                                                      |                                                                                                            |                        |               |
|                             | Event/Venue WCCL 2018                                           |                                                                                                            |                        |               |
|                             | Title<br>EXTERNAL FLOOR STANDING<br>BANNERS                     |                                                                                                            |                        |               |
|                             | Drawn by:<br>MS                                                 | Checked by:                                                                                                | Approv                 | ed by:        |
|                             | Date: 18.10.18                                                  | Date:                                                                                                      | Date:                  | 1             |
|                             | Drawing Number                                                  | I                                                                                                          |                        | Revision      |
|                             | Status                                                          | s                                                                                                          | J<br>Size<br>A3        | Scale<br>1:20 |
|                             | 11                                                              |                                                                                                            |                        | ·             |