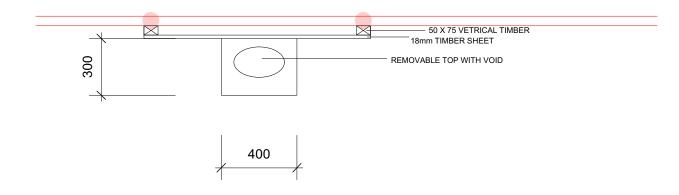

PLAN

|                             |                                                                 |                                                                                                            |                        | ]             |
|-----------------------------|-----------------------------------------------------------------|------------------------------------------------------------------------------------------------------------|------------------------|---------------|
|                             | P                                                               | eopl                                                                                                       | le                     |               |
|                             |                                                                 | G IS THE PROPER<br>HT OF "PEOPLE"                                                                          |                        |               |
|                             | SHALL NOT BE<br>COMMUNICAT<br>PARTY WITHO                       | ED TO A THIRD                                                                                              |                        |               |
|                             | MILLIMETEF<br>OTHERWISE<br>DRAWING.<br>2) DRAWINGS<br>OR UNLESS | NGS ARE STATED<br>RS, OR UNLESS<br>E INDICATED IN TH<br>SHALL NOT BE SH<br>OTHERWISE IND<br>FEN DIMENSIONS | HE<br>CALED<br>ICATED. |               |
|                             | KEY:                                                            |                                                                                                            |                        |               |
|                             |                                                                 |                                                                                                            |                        |               |
|                             |                                                                 |                                                                                                            |                        |               |
| 529                         |                                                                 |                                                                                                            |                        |               |
| <b>\</b>                    |                                                                 |                                                                                                            |                        |               |
| R COSTRUCTION<br>DETAIL TBC |                                                                 |                                                                                                            |                        |               |
|                             | Location CENTRAL SCHOOL                                         |                                                                                                            |                        |               |
|                             | Job Number                                                      |                                                                                                            |                        |               |
|                             | Event/Venue WCCL 2018                                           |                                                                                                            |                        |               |
|                             | Title<br>EXTERNAL FLOOR STANDING<br>BANNERS                     |                                                                                                            |                        |               |
|                             | Drawn by:<br>MS                                                 | Checked by:                                                                                                | Approv                 | ed by:        |
|                             | Date: 18.10.18                                                  | Date:                                                                                                      | Date:                  | 1             |
|                             | Drawing Number                                                  | I                                                                                                          |                        | Revision      |
|                             | Status                                                          | s                                                                                                          | J<br>Size<br>A3        | Scale<br>1:20 |
|                             | 11                                                              |                                                                                                            |                        | ·             |