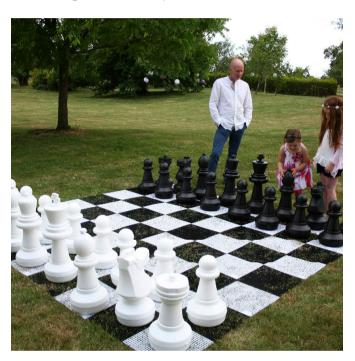

## **External Chess Board**

## Specification

Chess board ...... 3m x 3m moulded plastic made up from 32no. Black and 32no. White interlocking moulded plastic squares

Pieces ...... 64cm high moulded plast ic

## Method S tatement

Each day the event is open a chess board will set up on the pavement adjacent to the Event entrance at the corner of Theobald s Road/Southampton Ro w.

- 1. All elements will be stored inside the building.
- 2. A security guard will be outside ready to direct any foot fall around the set up area.
- 3. One hour prior to the door opening an operative will bring out the chess board squarese, to the pavement, and interlock them to form a chess board.
- 4. The chess pieces will subsequently be brought out and set ready for a game.
- 5. For the duration the 'Set Up' is on the pavement an overseeing/monitoring operative will be present at all times.
- 6. At the end of the day the 'Set Up' will be retur ned to the inside of the building following steps 2 to 4 in reverse order.