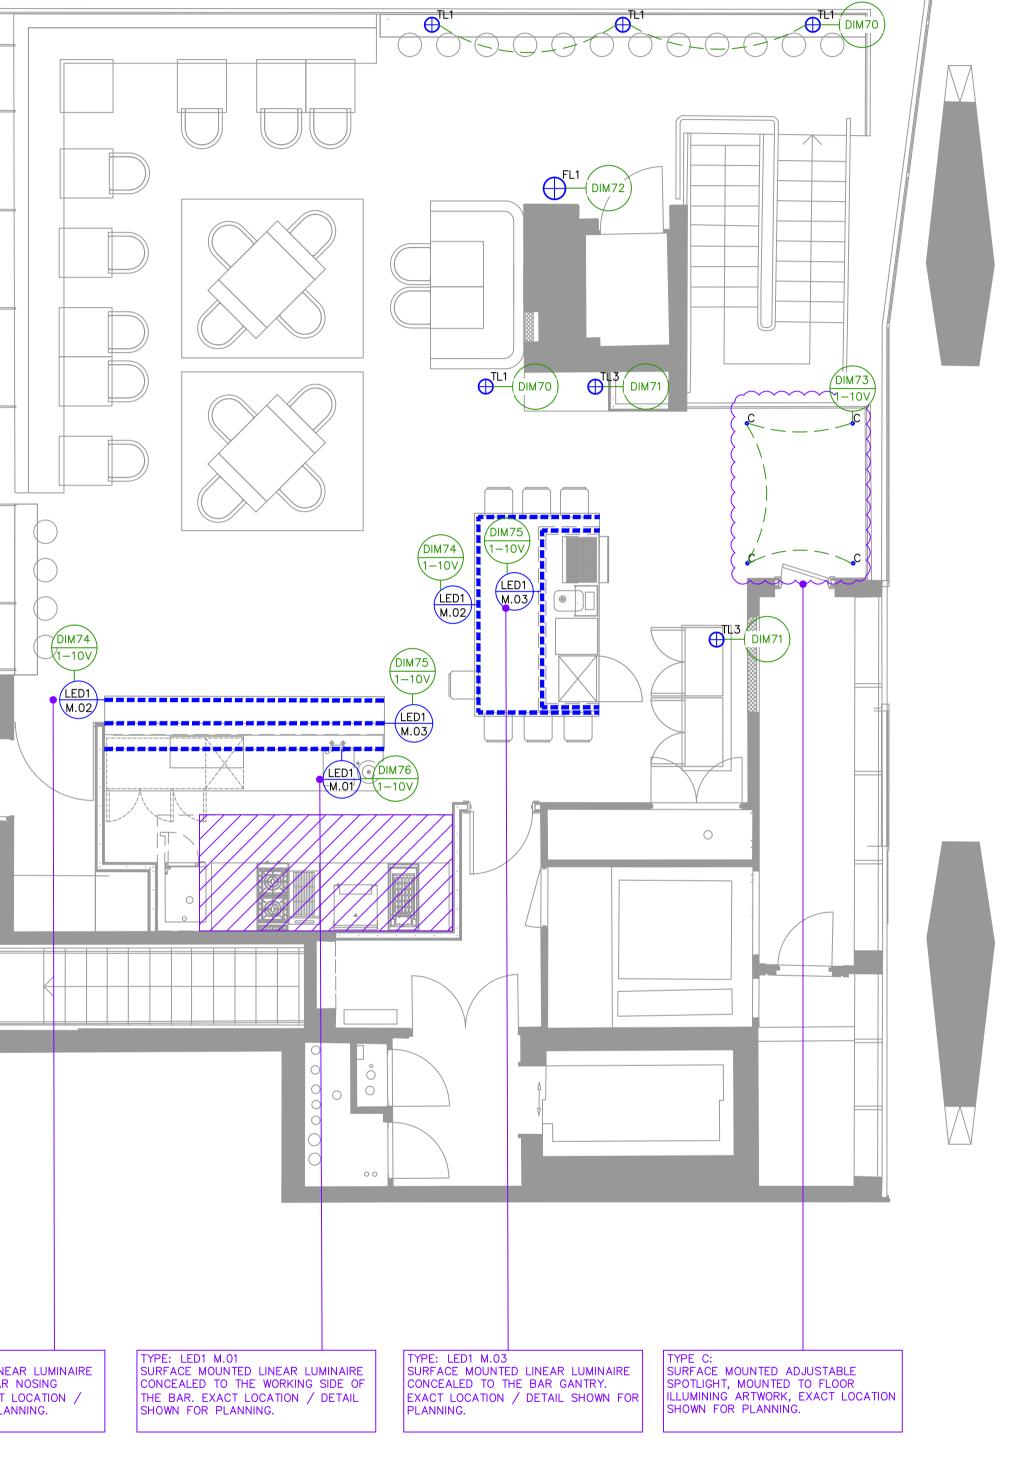

TYPE: LED1 M.02 SURFACE MOUNTED LINEAR LUMINAIRE CONCEALED WITHIN BAR NOSING WASHING DOWN. EXACT LOCATION / DETAIL SHOWN FOR PLANNING.

NOTE: ALL LOCATIONS OF NON-FIXED FURNISHINGS SHOWN ARE INDICATIVE ONLY.

## INTO LIGHTING LEGEND

TL3 SURFACE MOUNTED FEATURE TABLE LAMP C/W 230V 6W LED

PLANN are COR Symbols in ke PROPOSED A S S

| d in red  | DED          | Project Title<br>STREAT MARKETS LTD, CENTRE<br>POINT, LINK BUILDING, W1<br>Drawing Title |               |                    | Into Lighting Ltd<br>4 O'Meara Street<br>London<br>SE1 TTE<br>T: +44 (0) 845 873 7013<br>F: +44 (0) 845 873 7018<br>E: email@into.co.uk<br>This drawing and all associated documents issued for the purposes of design information remain the<br>intellectual property of Into Lighting Limited.<br>This drawing and all associated documents or information developed from their contents may not be<br>This drawing and all associated documents or information developed from their contents may not be |   |  |
|-----------|--------------|------------------------------------------------------------------------------------------|---------------|--------------------|------------------------------------------------------------------------------------------------------------------------------------------------------------------------------------------------------------------------------------------------------------------------------------------------------------------------------------------------------------------------------------------------------------------------------------------------------------------------------------------------------------|---|--|
|           | UCES AMENDED | PROPOSED LIGHTING LAYOUT FOR<br>PLANNING – MEZZANINE FLOOR<br>POWER                      |               |                    |                                                                                                                                                                                                                                                                                                                                                                                                                                                                                                            | _ |  |
| REVISIONS | REFERENCES   | Date<br>25.10.18                                                                         | Drawn<br>CM   | Scale<br>1:50 @ A1 | distributed to unauthorised parties without prior consent from Into Lighting Limited. In the event that this<br>occurs, Into Lighting Limited reserve the right to retrieve a design fee.<br>The positions shown on this drawing represent design intent, any queries should be checked with the<br>design team.<br>All dimensions must be checked on site<br>Do not scale from this drawing                                                                                                               |   |  |
| ပ         | Rev B RE     | Project<br>12561                                                                         | Number<br>P02 | Revision<br>D      |                                                                                                                                                                                                                                                                                                                                                                                                                                                                                                            |   |  |