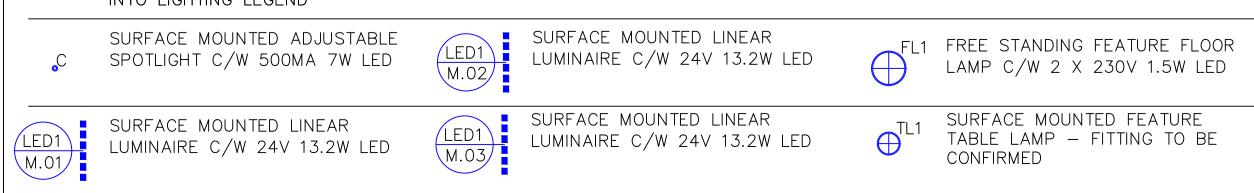

TYPE: LED1 M.02 SURFACE MOUNTED LINEAR LUMINAIRE CONCEALED WITHIN BAR NOSING WASHING DOWN. EXACT LOCATION / DETAIL SHOWN FOR PLANNING.

NOTE: ALL LOCATIONS OF NON-FIXED FURNISHINGS SHOWN ARE INDICATIVE ONLY.

## INTO LIGHTING LEGEND

TL3 SURFACE MOUNTED FEATURE TABLE LAMP C/W 230V 6W LED

PLANN are COR Symbols in ke PROPOSED A S S

| d in red  | DED          | Project Title<br>STREAT MARKETS LTD, CENTRE<br>POINT, LINK BUILDING, W1<br>Drawing Title |               |                    | Into Lighting Ltd<br>4 O'Meara Street<br>London<br>SE1 TTE<br>T: +44 (0) 845 873 7013<br>F: +44 (0) 845 873 7018<br>E: email@into.co.uk<br>This drawing and all associated documents issued for the purposes of design information remain the<br>intellectual property of Into Lighting Limited.<br>This drawing and all associated documents or information developed from their contents may not be<br>This drawing and all associated documents or information developed from their contents may not be |   |  |
|-----------|--------------|------------------------------------------------------------------------------------------|---------------|--------------------|------------------------------------------------------------------------------------------------------------------------------------------------------------------------------------------------------------------------------------------------------------------------------------------------------------------------------------------------------------------------------------------------------------------------------------------------------------------------------------------------------------|---|--|
|           | UCES AMENDED | PROPOSED LIGHTING LAYOUT FOR<br>PLANNING – MEZZANINE FLOOR<br>POWER                      |               |                    |                                                                                                                                                                                                                                                                                                                                                                                                                                                                                                            | _ |  |
| REVISIONS | REFERENCES   | Date<br>25.10.18                                                                         | Drawn<br>CM   | Scale<br>1:50 @ A1 | distributed to unauthorised parties without prior consent from Into Lighting Limited. In the event that this<br>occurs, Into Lighting Limited reserve the right to retrieve a design fee.<br>The positions shown on this drawing represent design intent, any queries should be checked with the<br>design team.<br>All dimensions must be checked on site<br>Do not scale from this drawing                                                                                                               |   |  |
| ပ         | Rev B RE     | Project<br>12561                                                                         | Number<br>P02 | Revision<br>D      |                                                                                                                                                                                                                                                                                                                                                                                                                                                                                                            |   |  |