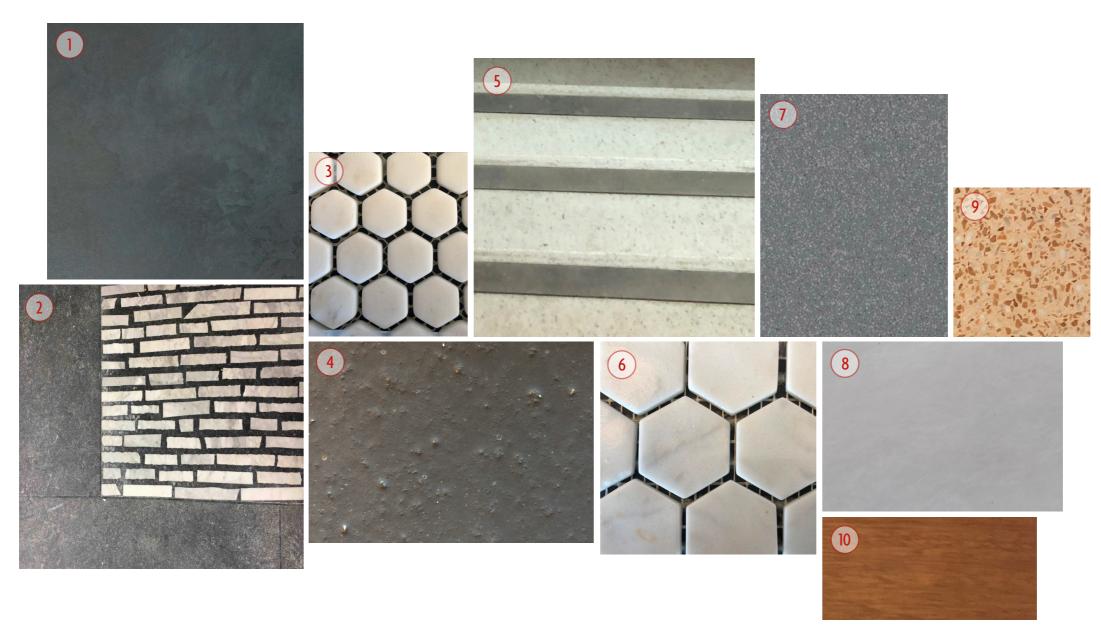

## PROPOSED FLOORING

- 75MM THICK POURED CONCRETE ON HIGH DENSITY INSULATION. EXPANSION JOINTS AND ACCESS PANELS IN MATCHING FINISH AS REQUIRED FOR SERVICES. REF: LAZENBY POLISHED CONCRETE, POLISH: STAIN STOP / MATT, COLOUR: GREY.
- RETAIN EXISTING FLOORING TO GROUND FLOOR (TILES) AND STAIRCASE (TERRAZZO).
- 3 ENTRANCE LOBBY 10 X 10 MM TESSERAE MOSAIC TILE. SPEC: CTD ARCHITECTURAL TILES. RANGE / CODE: CTD UNITY MOSAIC SERIES, COLOUR: CALM WHITE, FINISH: MATT R10 / PTV36+.
- SCREED TO KITCHEN FLOORS. REF: RICHCO PU STANDARD.
- 5 RETAIN EXISTING TERRAZZO STAIRS
- MOSAIC TILE TO BARBER SHOP. REF: DOMUS TILES HEXOGRAPHY, CODE: DOHX 18, FINISH: NATURAL, MOSAIC: 31.75 X 31.75 MM HEXAGONS.
- 2.5MM ANTI-SLIP ALTRO DESIGNER 25 SAFETY FLOORING CONFORMING TO BS 3261; PART 1; 1973 LAID WITH ALTROFIX 15 ON LATEX SCREED. FLOORING TO BE COMPLETE WITH CURVED PERIMETER SKIRTING UPSTAND -COLOUR: TBC.
- 8 25MM POURED CONCRETE ON EXISTING CONCRETE SUBSTRATE. RAISED TO SUIT EXISTING STAIRCASE 1. REF: LAZENBY POLISHED CONCRETE, COLOUR: CREAM BUFF, POLISH: STAIN STOP / MATT.
- 9 TERRAZZO TILE TO TOILET. REF: ECO FRIENDLY TILES, RANGE: TERRAZZO RANGE, COLOUR: VTS.M80, FINISH: NATURAL.
- REPLACE EXISTING MARMOLEUM STAIR TREADS WITH HARD WOOD OAK, REF: BROADLEAF TIMBER.