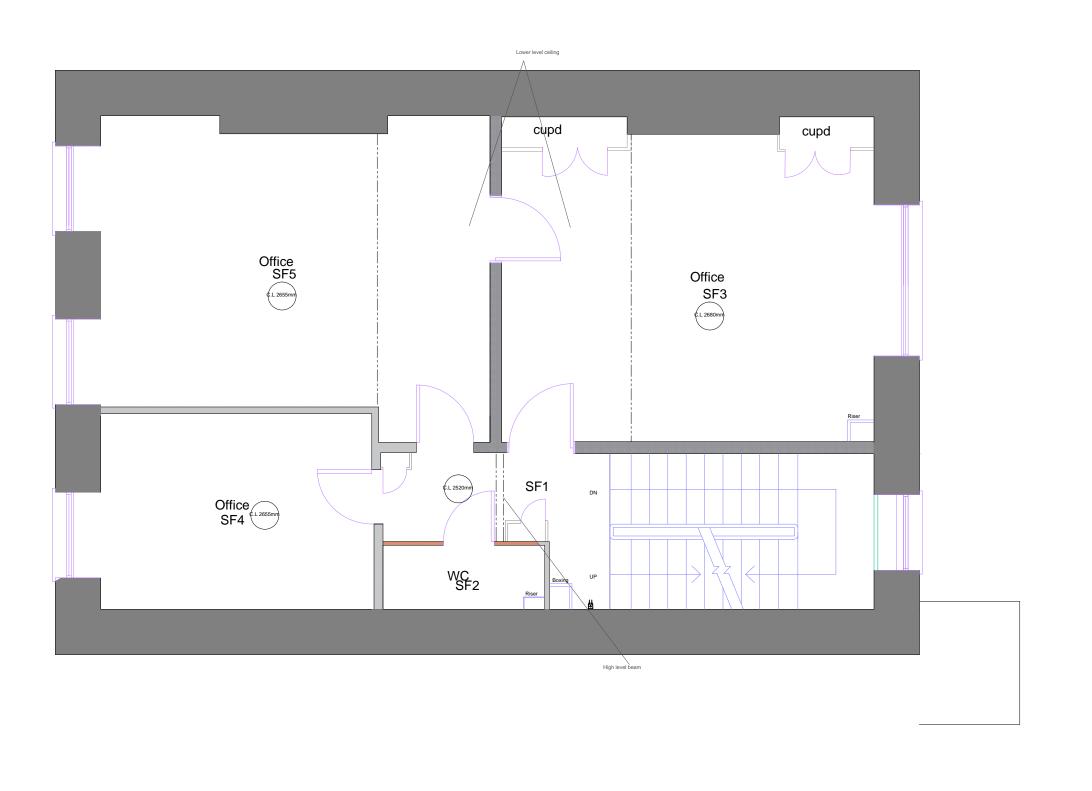

87 GOWER STREE LONDON, WC1E 6.

Second Floor Existing Layout

| DATE  | DATE 20/03/2018 | DRAWN BY   |  |
|-------|-----------------|------------|--|
|       |                 | CHECKED BY |  |
| 20415 |                 |            |  |