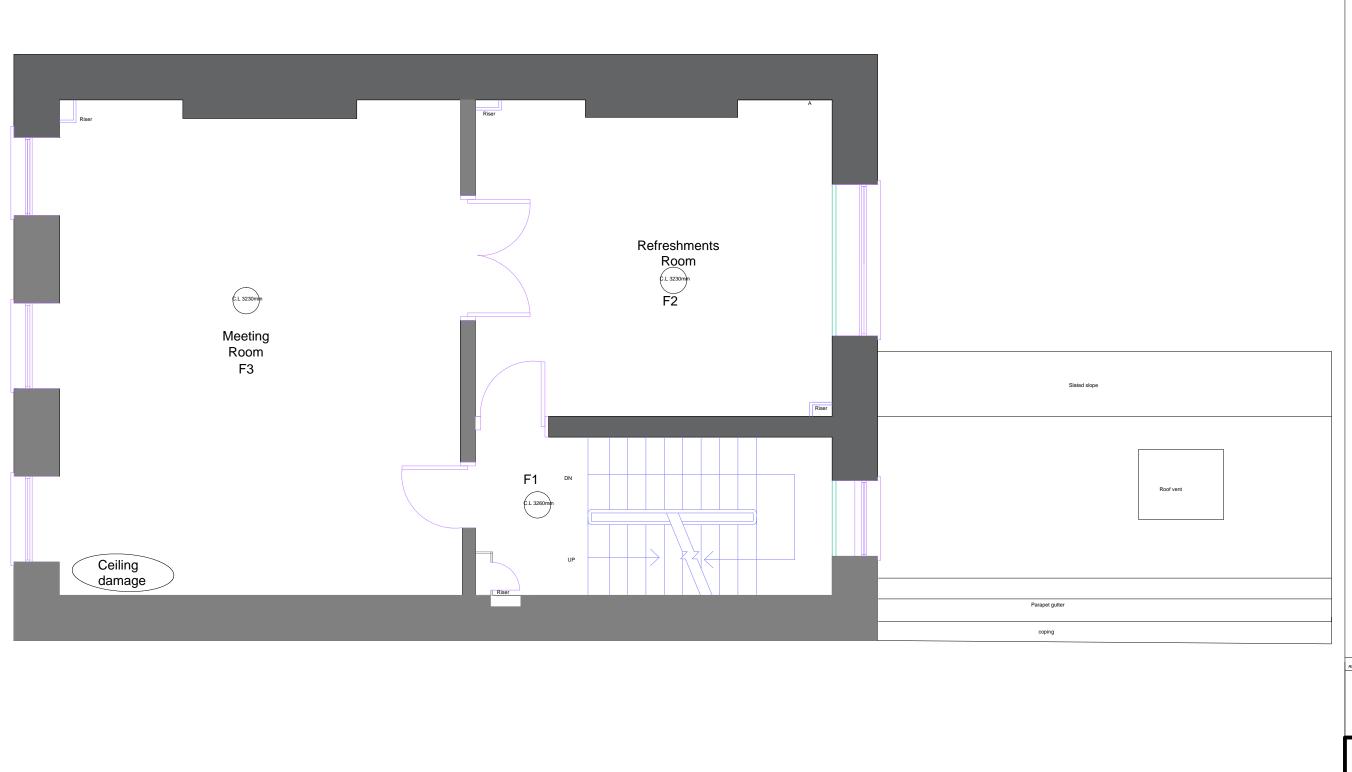

MATTHEWS & SON

Chartered Surveyors

26 Bedford Square, London, WC1B 31

87 GOWER STREET LONDON, WC1E 6A

First Floor Existing La

DATE 20/03/2018 DRAWN BY CHECKED BY

SCALE 1:50 @ A3

WING NUMBER

13002/3/P03