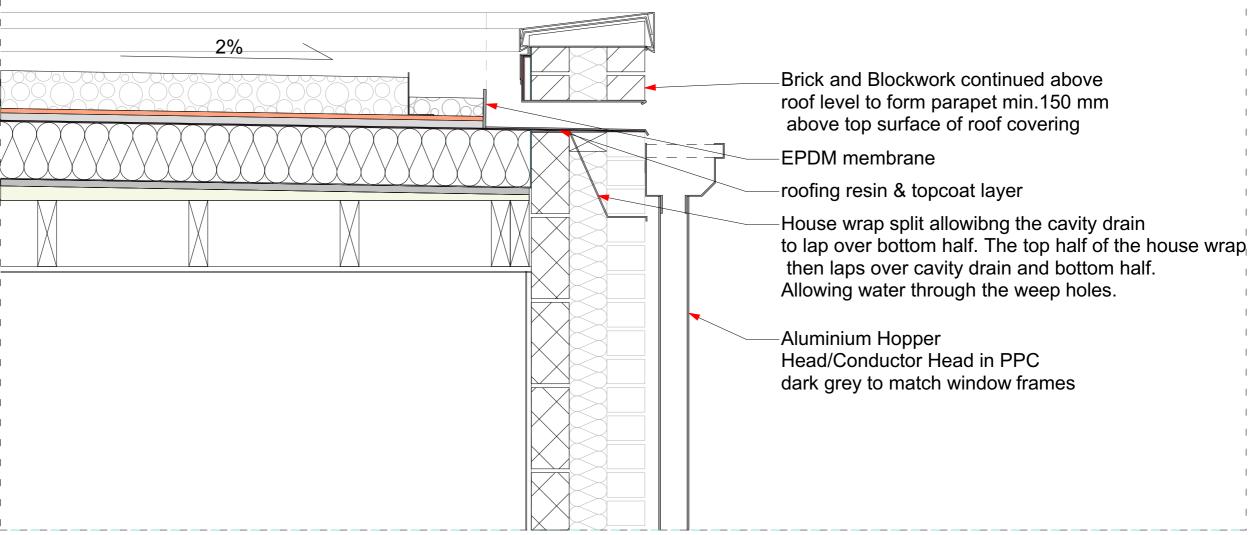

|    | Extension Parapet Drainage |                           |                             | scale: 1:10, 1:200 @ A3 | REV:     |
|----|----------------------------|---------------------------|-----------------------------|-------------------------|----------|
|    | PROJECT:                   | 17 Kemplay Road/ 2017-337 | CLIENT: Anne Marie & Jon Se | ymour                   |          |
|    | DRAWING NO.                | 03/503                    | STATUS: Tender              |                         | Updated: |
| uk | DRAWN:                     | AK CHECKED: AC            | DATE: 27 July 2018          |                         |          |
|    |                            |                           |                             |                         |          |