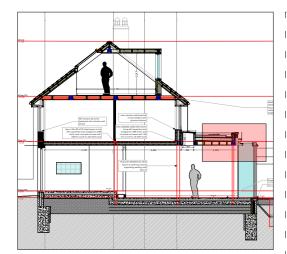

**Key Section** 







| Architecture &<br>Interior Design |
|-----------------------------------|
| a. 1a Muswell Hill                |
| London, N10 3TH                   |
| t. 0208 444 2070                  |
| w. crawfordpartnership.co.u       |

|    | Extension Parapet Drainage |                           |                             | scale: 1:10, 1:200 @ A3 | REV:     |
|----|----------------------------|---------------------------|-----------------------------|-------------------------|----------|
|    | PROJECT:                   | 17 Kemplay Road/ 2017-337 | CLIENT: Anne Marie & Jon Se | ymour                   |          |
|    | DRAWING NO.                | 03/503                    | STATUS: Tender              |                         | Updated: |
| uk | DRAWN: