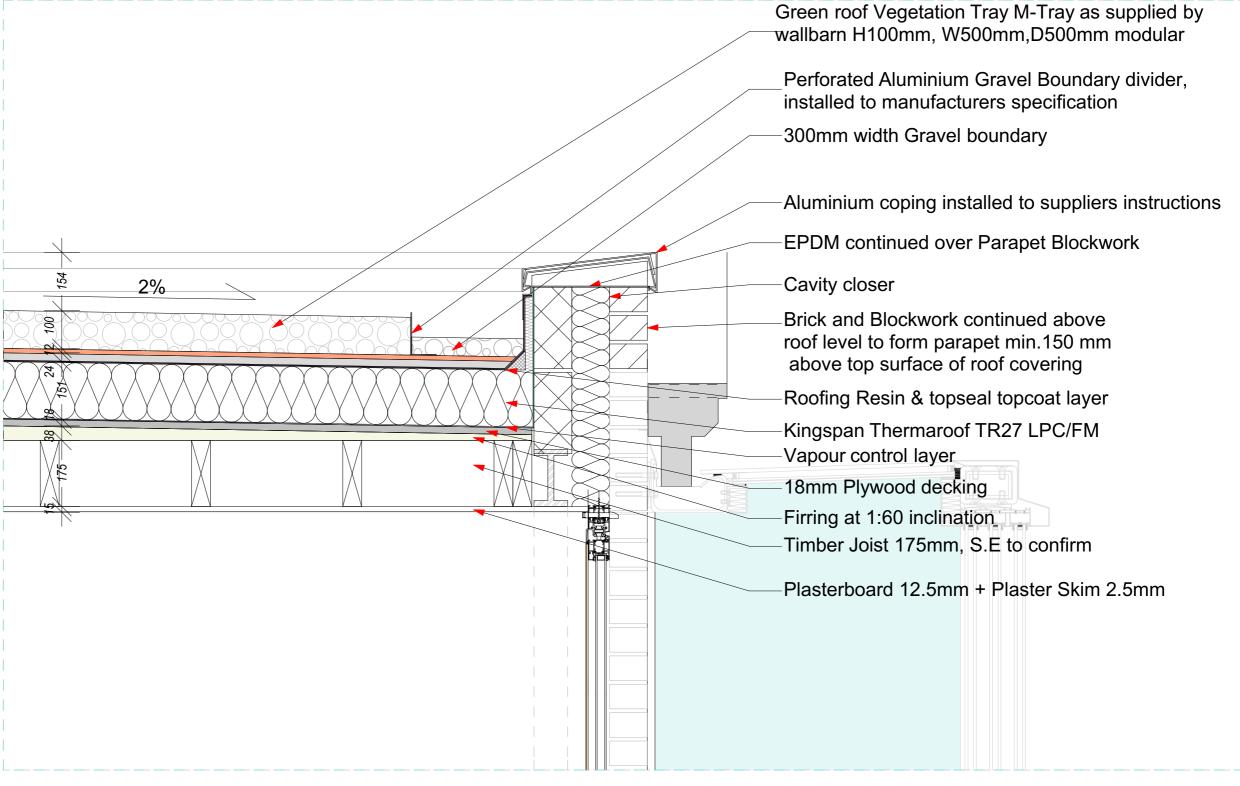

## M-Tray by wallbarn

Developed to accommodate sedum roof Trays dimensions: Height: 100mm Width/breath: 500x500mm Material: Recycled Polypropylene Thickness of material:3mm Weight planted&saturated:24Kg

https://www.wallbarn.com/products/m-tray/

| CRAWFORD PARTNERSHIP  a. 1a Muswell Hill London M0 3TH  DRAWING NO.:  DR | Architecture & Extension Parapet Detail SCALE: 1:10, 1:200 @ A3     |
|--------------------------------------------------------------------------------------------------------------------------------------------------------------------------------------------------------------------------------------------------------------------------------------------------------------------------------------------------------------------------------------------------------------------------------------------------------------------------------------------------------------------------------------------------------------------------------------------------------------------------------------------------------------------------------------------------------------------------------------------------------------------------------------------------------------------------------------------------------------------------------------------------------------------------------------------------------------------------------------------------------------------------------------------------------------------------------------------------------------------------------------------------------------------------------------------------------------------------------------------------------------------------------------------------------------------------------------------------------------------------------------------------------------------------------------------------------------------------------------------------------------------------------------------------------------------------------------------------------------------------------------------------------------------------------------------------------------------------------------------------------------------------------------------------------------------------------------------------------------------------------------------------------------------------------------------------------------------------------------------------------------------------------------------------------------------------------------------------------------------------------|---------------------------------------------------------------------|
| IDRAWING NO: ISTATUS:                                                                                                                                                                                                                                                                                                                                                                                                                                                                                                                                                                                                                                                                                                                                                                                                                                                                                                                                                                                                                                                                                                                                                                                                                                                                                                                                                                                                                                                                                                                                                                                                                                                                                                                                                                                                                                                                                                                                                                                                                                                                                                          | PROJECT: 17 Kemplay Road/ 2017-337 CLIENT: Anne Marie & Jon Seymour |
|                                                                                                                                                                                                                                                                                                                                                                                                                                                                                                                                                                                                                                                                                                                                                                                                                                                                                                                                                                                                                                                                                                                                                                                                                                                                                                                                                                                                                                                                                                                                                                                                                                                                                                                                                                                                                                                                                                                                                                                                                                                                                                                                | London, N10 3TH DRAWING NO: 03/502 STATUS: Tender Updated:          |
| t. 0208 444 2070 w. crawfordpartnership.co.uk  DRAWN: AK  CHECKED: AC  DATE: 23 October 2018                                                                                                                                                                                                                                                                                                                                                                                                                                                                                                                                                                                                                                                                                                                                                                                                                                                                                                                                                                                                                                                                                                                                                                                                                                                                                                                                                                                                                                                                                                                                                                                                                                                                                                                                                                                                                                                                                                                                                                                                                                   |                                                                     |