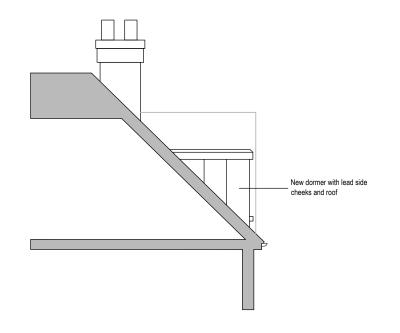

Dexter Building Design Ltd Unit 5, Victoria Grove Bedminster Bristol, BS3 4AN Tel: 01172 448 465 E: Enquiries@dexterdesigns.co.uk www.Dexterdesigns.co.uk

Dormer sections

Scale: 1:100

Proposed Replacement of Rear Extension & Internal Modeling

Proposed Dormer

0 1 2 3 4 5 10 SCALE: (m)

A103