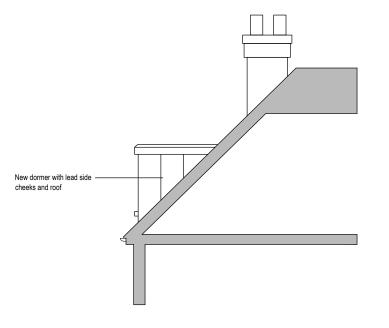

Dexter Building Design Ltd Unit 5, Victoria Grove Bedminster Bristol, BS3 4AN Tel: 01172 448 465 E: Enquiries@dexterdesigns.co.uk www.Dexterdesigns.co.uk

Dormer sections

Scale: 1:100

Proposed Replacement of Rear Extension & Internal Modeling

Proposed Dormer

0 1 2 3 4 5 10 SCALE: (m)

A103