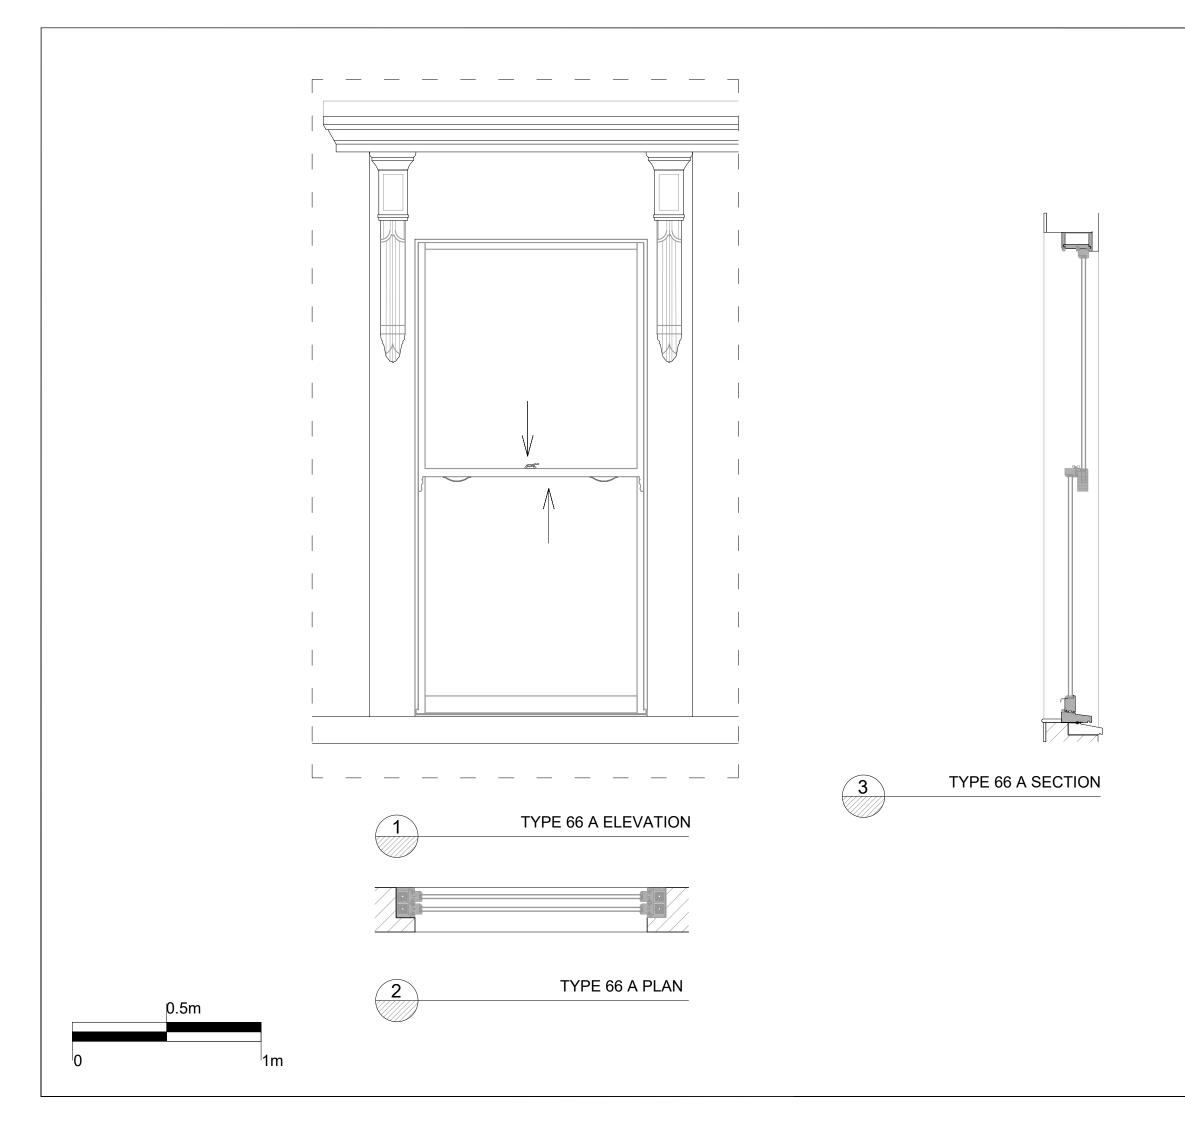

Notes: The contractors are to check all dimensions, drain runs and general conditions on site before works commence, and inform Akellus immedia upon discovery of any erors, omissions or discepancies. All works are to be carried out in accordance with current building regul British standards, codes of practice and local authority requirements.

| Revisions                              |                            |                   |                   |                             |
|----------------------------------------|----------------------------|-------------------|-------------------|-----------------------------|
| The contents of t                      | his plan including the ori | inted notes are   | copyright. Reprod | duction in whole or part is |
| not permitted wit<br>Project           | hout prior consent of Ake  | elius in writing. |                   |                             |
| 66 & 72 Belsize Lane,                  |                            |                   |                   |                             |
| London<br>NW3 5BJ                      |                            |                   |                   |                             |
| Drawing Title<br>Proposed Front Window |                            |                   |                   |                             |
|                                        |                            |                   | ont W<br>66A      | nnaow                       |
| 66&72BL-10/07/2018 - PL 02             |                            |                   |                   |                             |
| Scale                                  | A3@1:20                    |                   | Drawn by<br>P.M   | Checked by<br>S.A           |