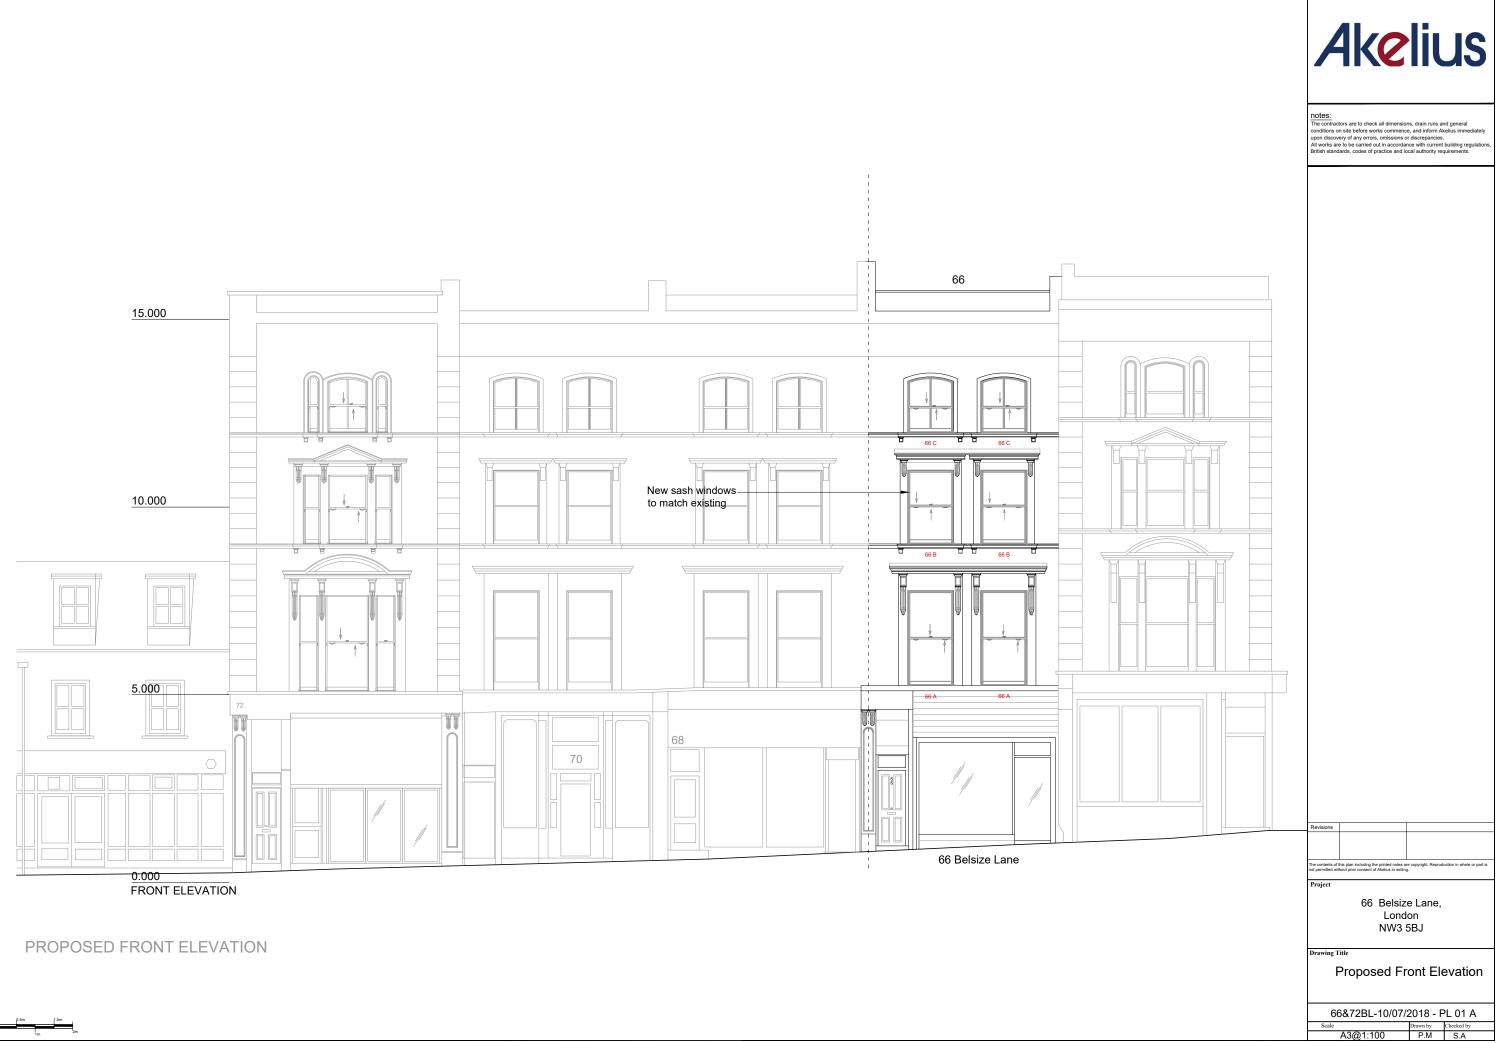

## **Akelius**

Iotes: The contractors are to check all dimensions, drain runs and general conditions on site before works commence, and inform Akelius immedi upon discovery of any errors, omissions or discrepancies. All works are to be carried out in accordance with current building regi British standards, codes of practice and local authority requirements.

| Revisions              |                                                                                                                                   |  |  |
|------------------------|-----------------------------------------------------------------------------------------------------------------------------------|--|--|
| Treviaiona             |                                                                                                                                   |  |  |
|                        | his plan including the printed notes are copyright. Reproduction in whole or part is<br>hout prior consent of Akelius in writing. |  |  |
| Project                | 66 Belsize Lane,<br>London                                                                                                        |  |  |
|                        | NW3 5BJ                                                                                                                           |  |  |
| Proposed Lower Ground, |                                                                                                                                   |  |  |
|                        | Ground and First Floor<br>Plans                                                                                                   |  |  |
|                        | 6BL-10/07/2018 - PP 01                                                                                                            |  |  |
| Scale                  | Drawn by Checked by<br>A3@1:100 P.M S.A                                                                                           |  |  |