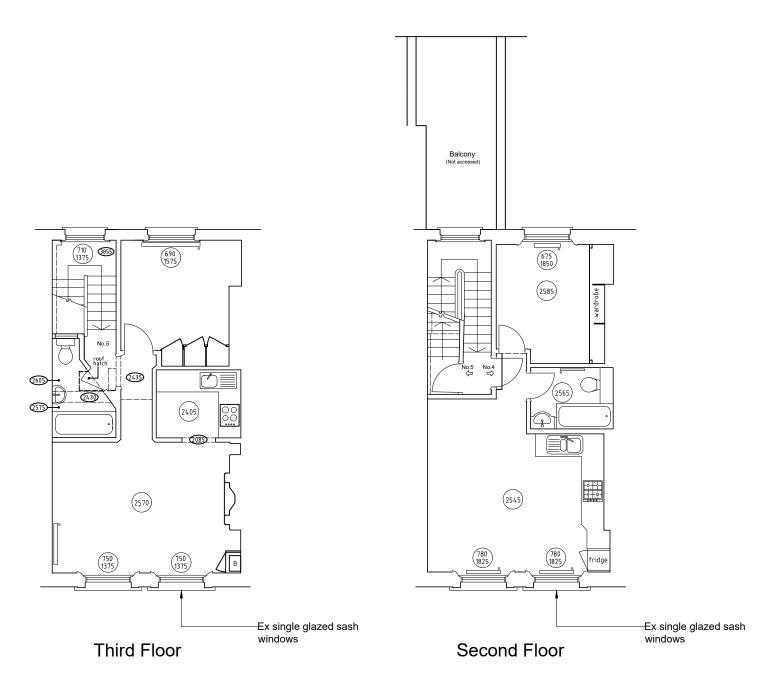

| Revisions                                                |                             |                      |                            |
|----------------------------------------------------------|-----------------------------|----------------------|----------------------------|
| The contents of this plan in not permitted without prior | cluding the printed notes a | re copyright. Reprod | uction in whole or part is |
| Project                                                  |                             |                      |                            |
| 66 Belsize Lane,<br>London<br>NW3 5BJ                    |                             |                      |                            |
| Drawing Title                                            |                             |                      |                            |
| E                                                        | xisting S<br>۲۲             | econd<br>hird        | and                        |
|                                                          |                             | Plans                |                            |
| 66BL-10/07/2018 - EP 02<br>Scale Drawn by Checked by     |                             |                      |                            |
| A3@                                                      | 01:100                      | P.M                  | S.A                        |

Notes: The contractors are to check all dimensions, drain runs and general conditions on site before works commence, and inform Akellus immedia upon discovery of any erors, omissions or discepancies. All works are to be carried out in accordance with current building regul British standards, codes of practice and local authority requirements.