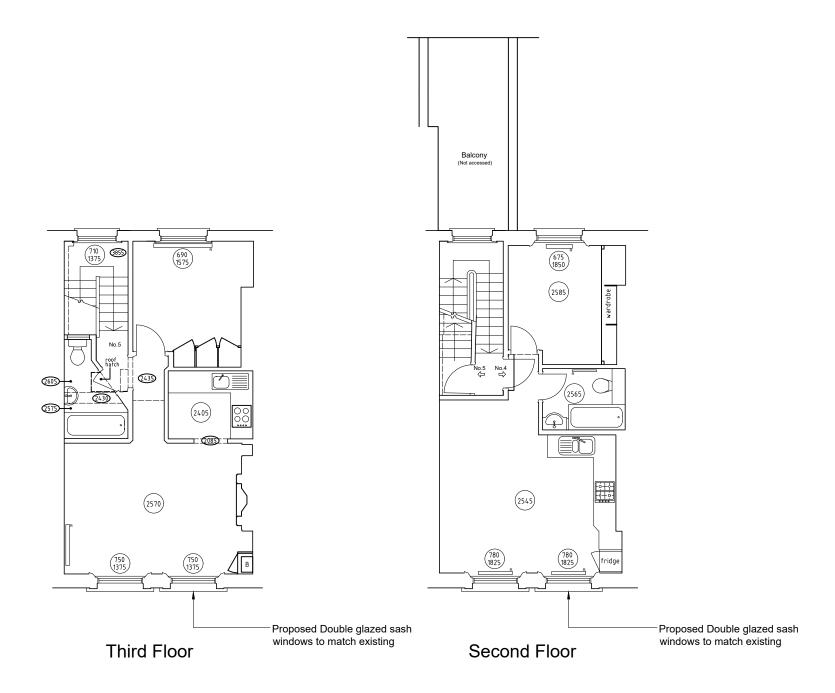

| Revisions                                                                                                                   |                                                 |  |
|-----------------------------------------------------------------------------------------------------------------------------|-------------------------------------------------|--|
| The contents of this plan including the edit of the                                                                         | are consider Berrorisetien in selecte as not in |  |
| The contents of this plan including the printed notes<br>not permitted without prior consent of Akelius in write<br>Project |                                                 |  |
| 66 Belsize Lane,<br>London<br>NW3 5BJ                                                                                       |                                                 |  |
|                                                                                                                             | J                                               |  |
| Proposed Second and                                                                                                         |                                                 |  |
| Т                                                                                                                           | hird<br>r Plans                                 |  |
| 66BL-10/07/201                                                                                                              | 8 - PP 02                                       |  |
| Scale A3@1:100                                                                                                              | Drawn by Checked by<br>P.M S.A                  |  |