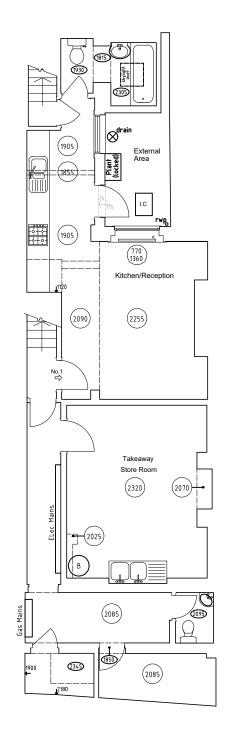

Over

Lower Ground Floor Plan

## **Akelius**

IOLES: The contractors are to check all dimensions, drain runs and general conditions on site before works commence, and inform Akelius immed joor discovery of any errors, omissions or discrepancies. All works are to be carried out in accordance with current building reg British standards, codes of practice and local authority requirements.

| Revisions                                                 |                                                 |                                         |                        |       |                           |
|-----------------------------------------------------------|-------------------------------------------------|-----------------------------------------|------------------------|-------|------