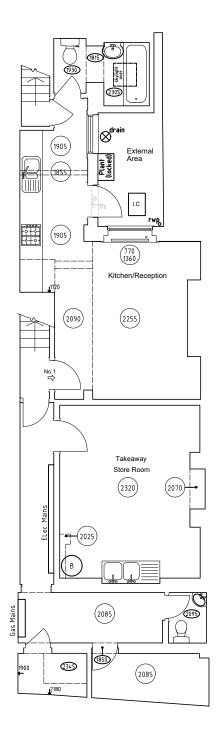

|                      |                            |
| Drawing Title                                            |                             |                      |                            |
| E                                                        | xisting S<br>۲۲             | econd<br>hird        | and                        |
|                                                          |                             | Plans                |                            |
| 66BL-10/07/2018 - EP 02<br>Scale Drawn by Checked by     |                             |                      |                            |
| A3@                                                      | 01:100                      | P.M                  | S.A                        |





Lower Ground Floor Plan

## **Akelius**

Iotes: The contractors are to check all dimensions, drain runs and general conditions on site before works commence, and inform Akelius immedi upon discovery of any errors, omissions or discrepancies. All works are to be carried out in accordance with current building regi British standards, codes of practice and local authority requirements.

| Revisions              |                                                                                                                                   |  |  |
|------------------------|-----------------------------------------------------------------------------------------------------------------------------------|--|--|
| Treviaiona             |