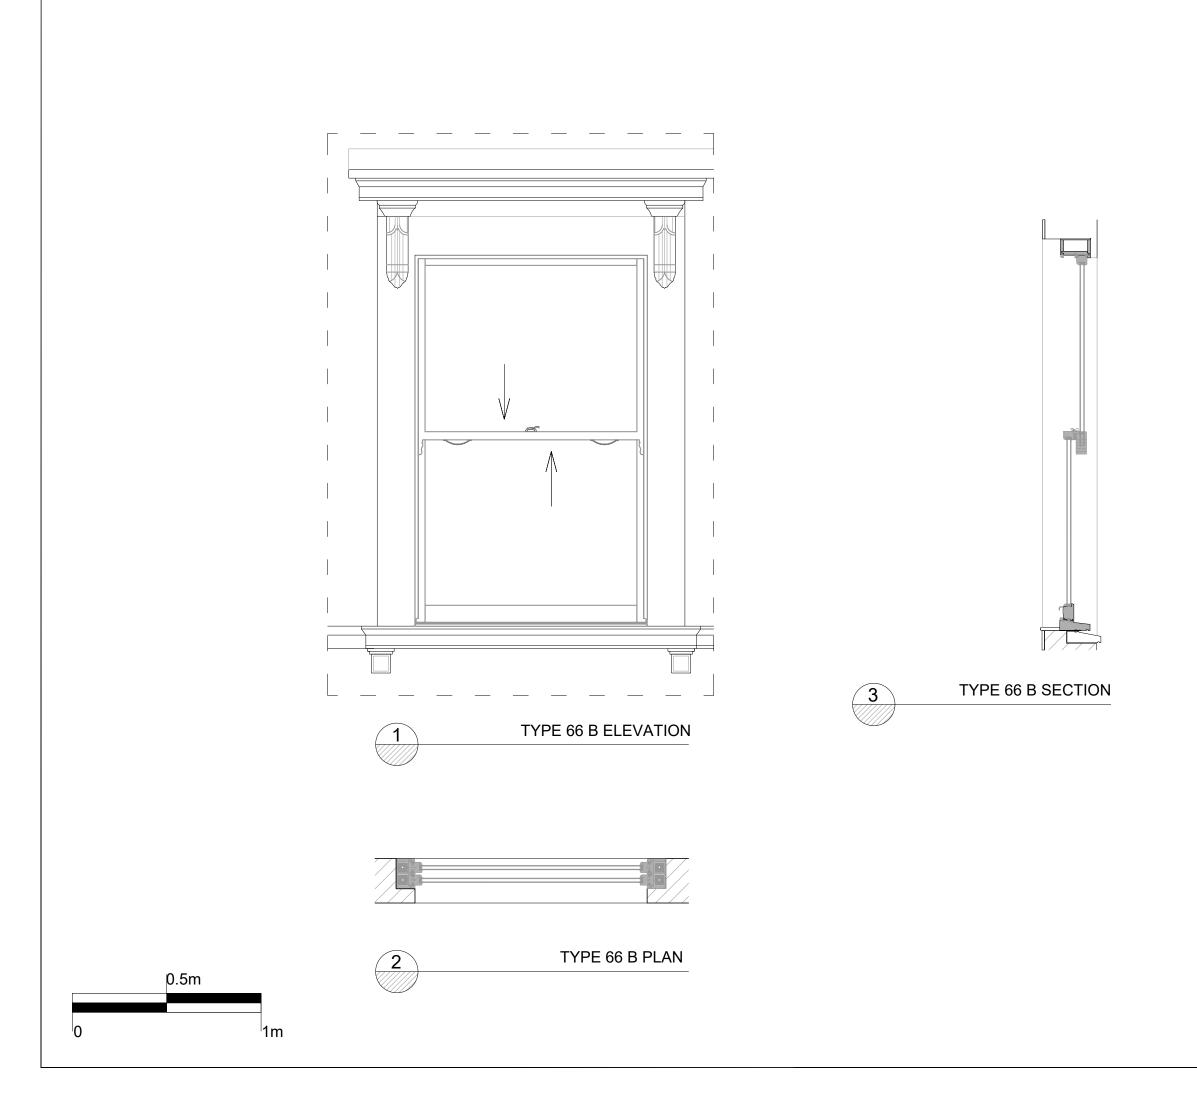

Notes: The contractors are to check all dimensions, drain runs and general conditions on site before works commence, and inform Akellus immedia upon discovery of any erors, omissions or discrepancies. All works are to be carried out in accordance with current building regulis British standards, codes of practice and local authority requirements.

| Revisions                                                                                                         |                                                               |  |
|-------------------------------------------------------------------------------------------------------------------|---------------------------------------------------------------|--|
|                                                                                                                   |                                                               |  |
| The contents of this plan including the printed n<br>not permitted without prior consent of Akelius in<br>Project | otes are copyright. Reproduction in whole or part is writing. |  |
| 66 & 72 Belsize Lane,                                                                                             |                                                               |  |
| London<br>NW3 5BJ                                                                                                 |                                                               |  |
| Drawing Title                                                                                                     |                                                               |  |
| Proposed<br>Tv                                                                                                    | Front Window<br>pe 66 B                                       |  |
| 66&72BL-10/07/2018 - PL 03                                                                                        |                                                               |  |
| Scale A3@1:20                                                                                                     | Drawn by Checked by<br>P.M S.A                                |  |