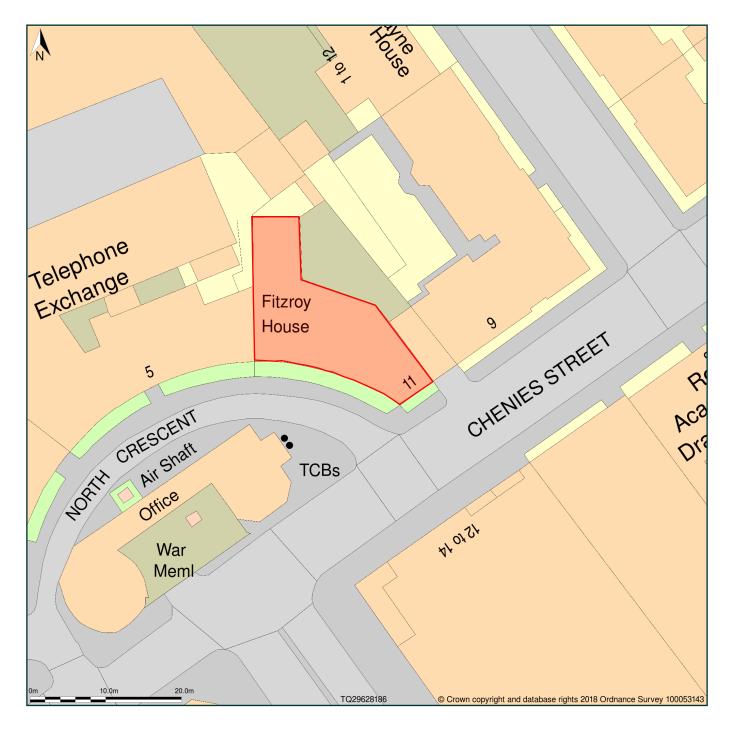

## OMG Uk Ltd, Fitzroy House, 11, Chenies Street, London, Camden, WC1E 7EY

Block Plan shows area bounded by: 529576.17, 181824.08 529666.17, 181914.08 (at a scale of 1:500), OSGridRef: TQ29628186. The representation of a road, track or path is no evidence of a right of way. The representation of features as lines is no evidence of a property boundary.