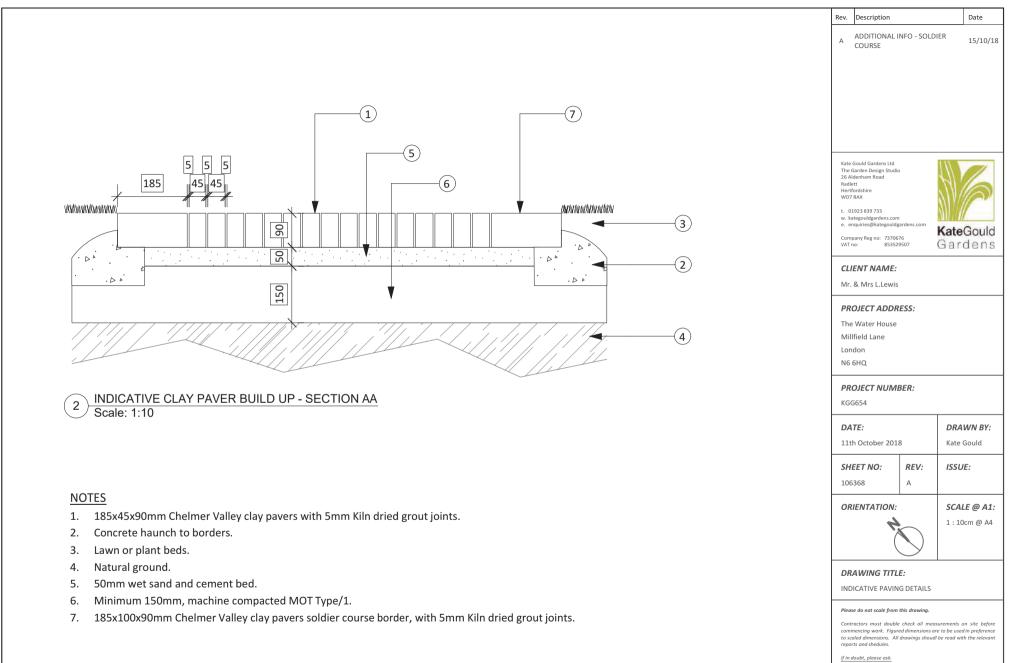

#### Contents:

- 1. Front & Rear gardens Master Plan 106298.
- 2. Front & Rear gardens Layout Plan 106342.
- 3. Indicative build-up paving details 106368.
- 4. Mood board.

© Kate Gould Gardens Ltd.