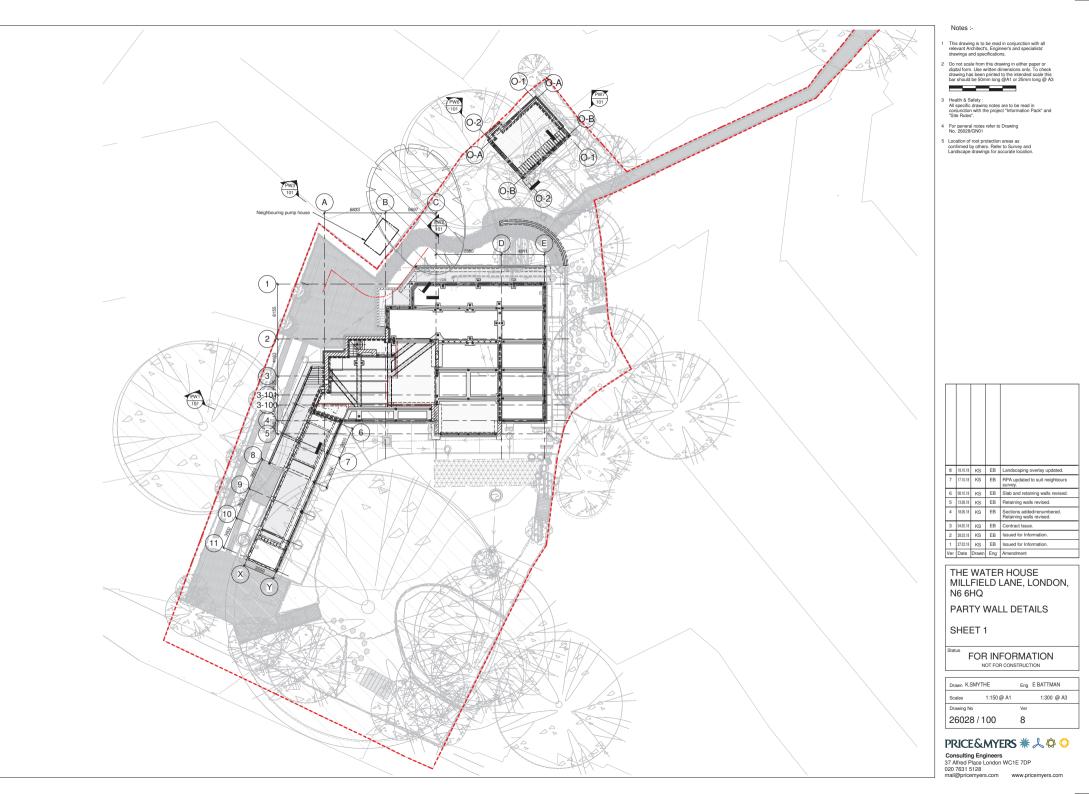

### Boundary with No. 49 Fitzroy Park Proposal Sections 1:50@A3

23.10.2018







# Concept design for the front and rear gardens at:

The Water House, Millfield Lane, London N6 6HQ

#### Contents:

- 1. Front & Rear gardens Master Plan 106298.
- 2. Front & Rear gardens Layout Plan 106342.
- 3. Indicative build-up paving details 106368.
- 4. Mood board.







© Kate Gould Gardens Ltd.



### Refined mood board / AROUND THE HOUSE:



Materials and plants suggested to bring your scheme to life



Kate Gould Gardens: The Garden Design Studio, 26 Aldenham Road, Radlett, Hertfordshire, WD7 8AX p. 01923 839 733 | w. kategouldgardens.com | e. enquiries@kategouldgardens.com

## Refined mood board / TOWARDS THE EDGES OF THE PROPERTY:



Materials and plants suggested to bring your scheme to life



Kate Gould Gardens: The Garden Design Studio, 26 Aldenham Road, Radlett, Her