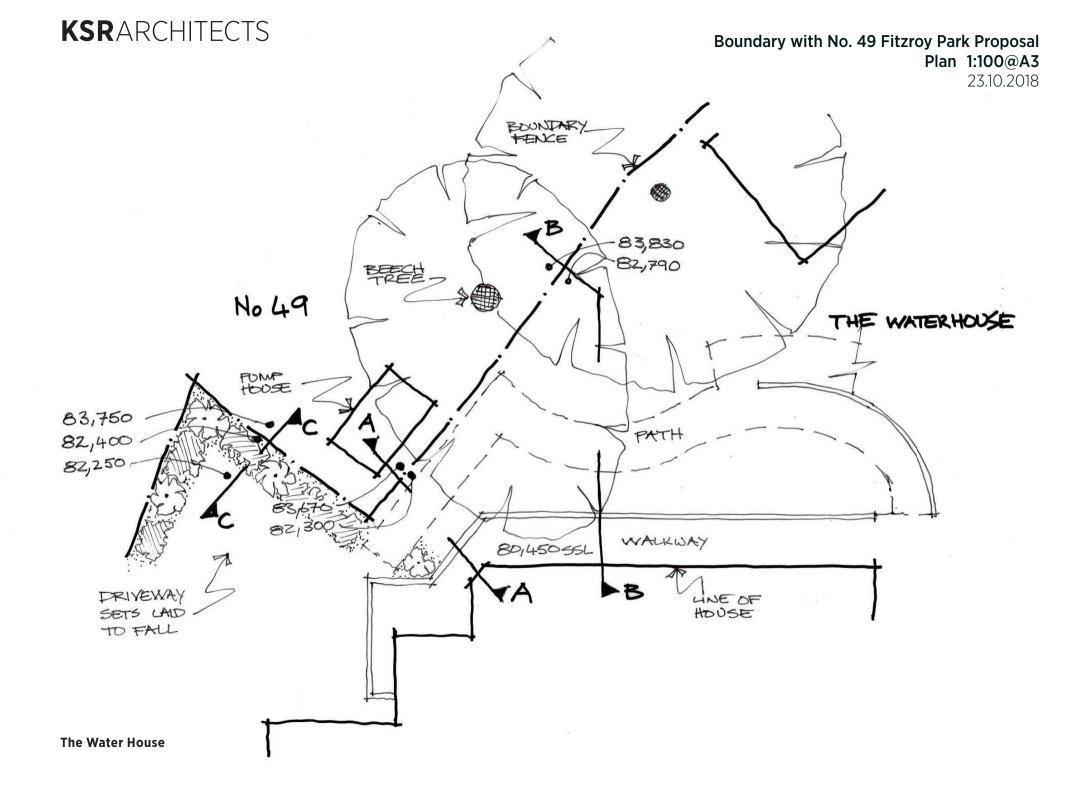

### Boundary with No. 49 Fitzroy Park Proposal Sections 1:50@A3

23.10.2018







# Concept design for the front and rear gardens at:

The Water House, Millfield Lane, London N6 6HQ

#### Contents:

- 1. Front & Rear gardens Master Plan 106298.
- 2. Front & Rear gardens Layout Plan 106342.
- 3. Indicative build-up paving details 106368.
- 4. Mood board.







© Kate Gould Gardens Ltd.



### Refined mood board / AROUND THE HOUSE:



Materials and plants suggested to bring your scheme to life



Kate Gould Gardens: The Garden Design Studio, 26 Aldenham Road, Radlett, Hertfordshire, WD7 8AX p. 01923 839 733 | w. kategouldgardens.com | e. enquiries@kategouldgardens.com

## Refined mood board / TOWARDS THE EDGES OF THE PROPERTY:



Materials and plants suggested to bring your scheme to l