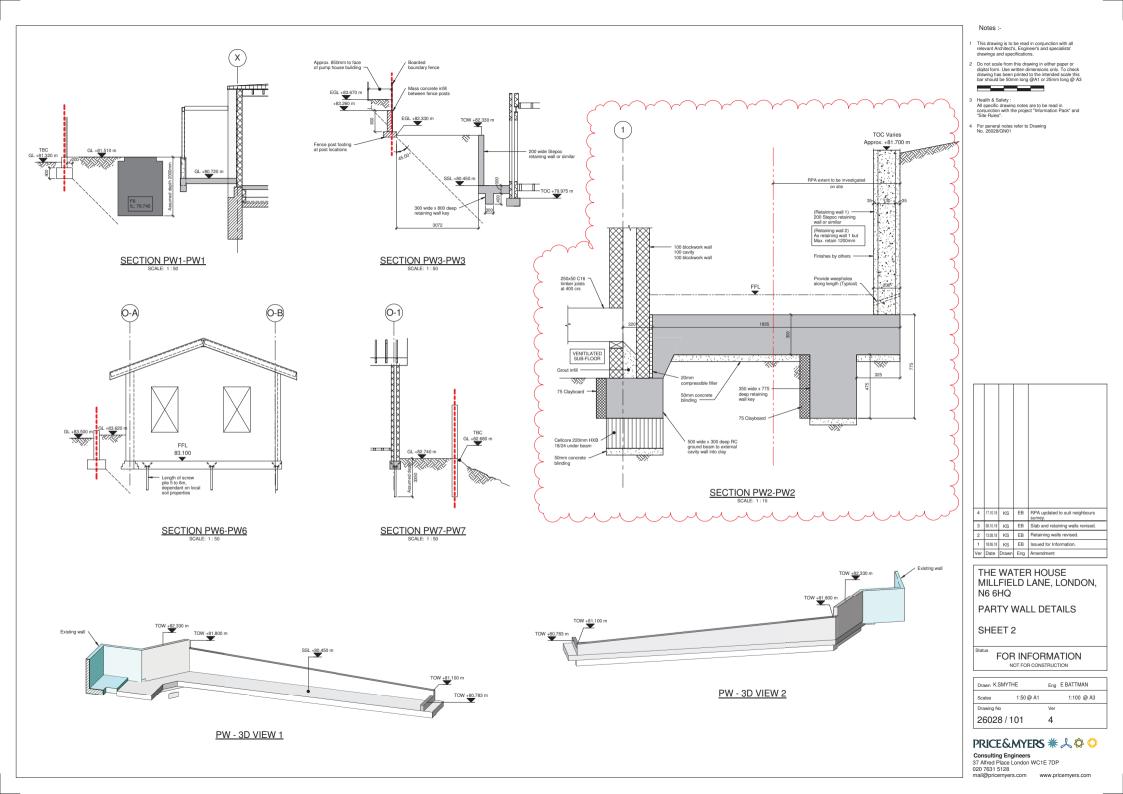

### Boundary with No. 49 Fitzroy Park Proposal Sections 1:50@A3

23.10.2018







# Concept design for the front and rear gardens at:

The Water House, Millfield Lane, London N6 6HQ

#### Contents:

- 1. Front & Rear gardens Master Plan 106298.
- 2. Front & Rear gardens Layout Plan 106342.
- 3. Indicative build-up paving details 106368.
- 4. Mood board.







© Kate Gould Gardens Ltd.



### Refined mood board / AROUND THE HOUSE:



Materials and plants suggested to bring your scheme to life



Kate Gould Gardens: The Garden Design Studio, 26 Aldenham Road, Radlett, Hertfordshire, WD7 8AX p. 01923 839 733 | w. kategouldgardens.com | e. enquiries@kategouldgardens.com

## Refined mood board / TOWARDS THE EDGES OF THE PROPERTY:



Materials and plants suggested to bring your scheme to life



Kate Gould Gardens: The Garden Design Studio, 26 Aldenham Road, Radlett, Hertf