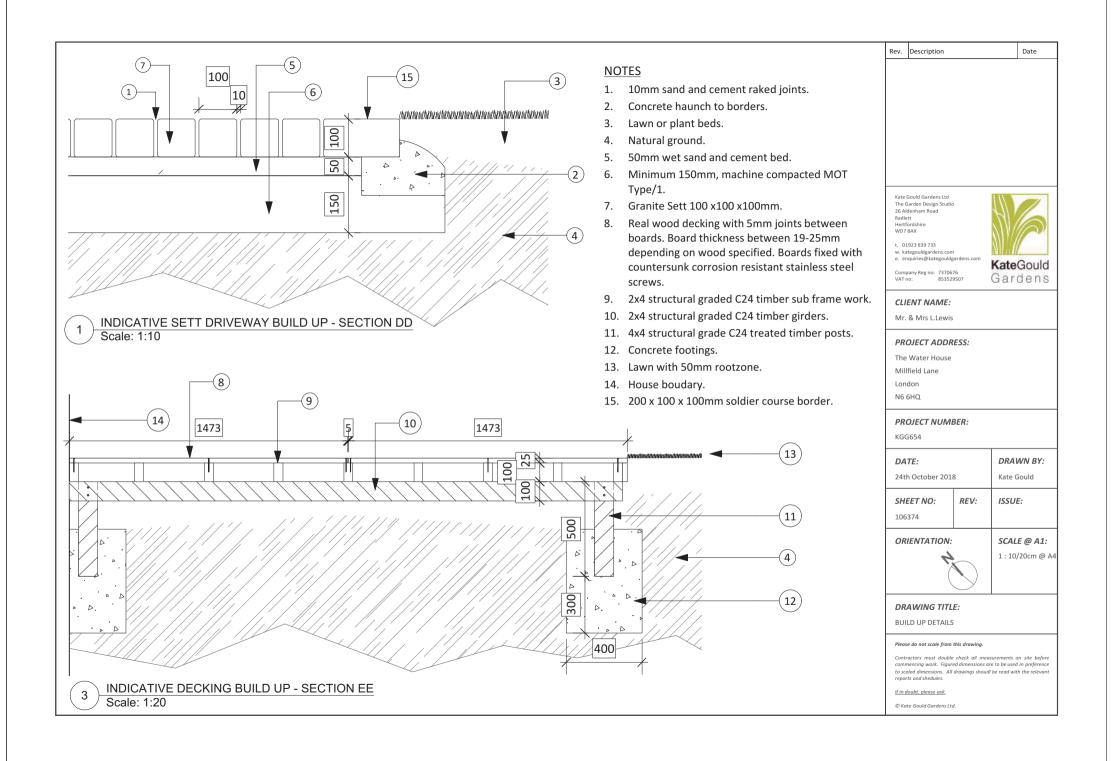

#### Contents:

- 1. Front & Rear gardens Master Plan 106298.
- 2. Front & Rear gardens Layout Plan 106342.
- 3. Indicative build-up paving details 106368.
- 4. Mood board.

© Kate Gould Gardens Ltd.