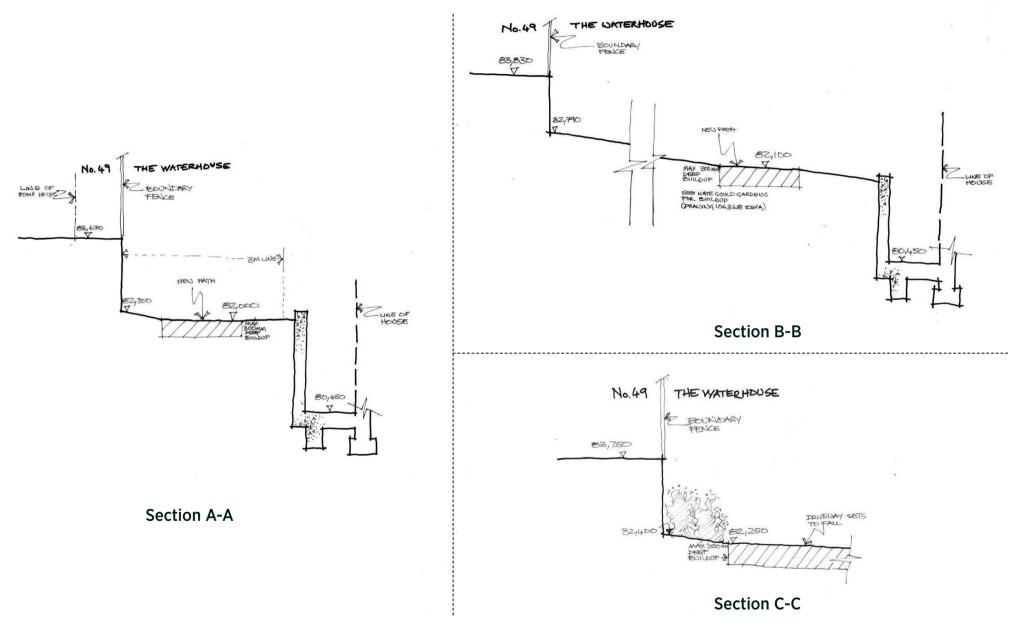

### Boundary with No. 49 Fitzroy Park Proposal Sections 1:50@A3

23.10.2018







# Concept design for the front and rear gardens at:

The Water House, Millfield Lane, London N6 6HQ

#### Contents:

- 1. Front & Rear gardens Master Plan 106298.
- 2. Front & Rear gardens Layout Plan 106342.
- 3. Indicative build-up paving details 106368.
- 4. Mood board.







© Kate Gould Gardens Ltd.



### Refined mood board / AROUND THE HOUSE:



Materials and plants suggested to bring your scheme to life



Kate Gould Gardens: The Garden Design Studio, 26 Aldenham Road, Radlett, Hertfordshire, WD7 8AX p. 01923 839 733 | w. kategouldgardens.com | e. enquiries@kategouldgardens.com

## Refined mood board / TOWARDS THE EDGES OF THE PROPERTY:



Materials and plants suggested to bring your scheme to life



Kate Gould Gardens: The Garden Design Studio, 26 Aldenham Road, Radlett, H