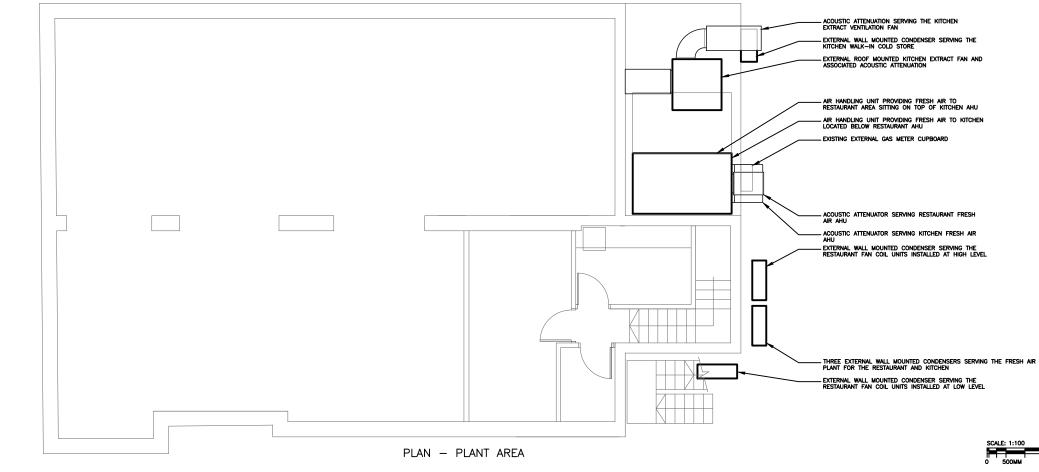

|                                                                                        | No dimensions are to be scaled from this drawing. All dimensions are to be<br>checked on site, where discrepancy occurs between specification and<br>drawings the supervising officer must be notified. |
|----------------------------------------------------------------------------------------|---------------------------------------------------------------------------------------------------------------------------------------------------------------------------------------------------------|
|                                                                                        | Notes:                                                                                                                                                                                                  |
| AREA                                                                                   |                                                                                                                                                                                                         |
|                                                                                        |                                                                                                                                                                                                         |
|                                                                                        |                                                                                                                                                                                                         |
|                                                                                        |                                                                                                                                                                                                         |
|                                                                                        |                                                                                                                                                                                                         |
| EXTERNAL ROOF MOUNTED<br>KITCHEN EXTRACT FAN AND<br>ASSOCIATED ACOUSTIC<br>ATTENUATION |                                                                                                                                                                                                         |
| - EXTERNAL WALL<br>MOUNTED CONDENSER                                                   |                                                                                                                                                                                                         |
| SERVING THE KITCHEN<br>WALK-IN COLD STORE                                              |                                                                                                                                                                                                         |
|                                                                                        |                                                                                                                                                                                                         |
|                                                                                        | Amendments:                                                                                                                                                                                             |
|                                                                                        |                                                                                                                                                                                                         |
|                                                                                        |                                                                                                                                                                                                         |
|                                                                                        |                                                                                                                                                                                                         |
|                                                                                        | Drawing type:                                                                                                                                                                                           |
|                                                                                        | PLANNING APPLICATION                                                                                                                                                                                    |
|                                                                                        | <sup>Client:</sup> TISH RESTAURANT                                                                                                                                                                      |
|                                                                                        | Project:<br>196–198 HAVERSTOCK HILL                                                                                                                                                                     |
|                                                                                        | BELSIZE PARK, NW3 2AG                                                                                                                                                                                   |
|                                                                                        | TITIE:<br>EXISTING EXTERNAL PLANT                                                                                                                                                                       |
|                                                                                        | REAR PLANT LAYOUT,<br>ELEVATION AND SECTION                                                                                                                                                             |
|                                                                                        | Scale: 1:100 @A3 Date: 21/08/2017                                                                                                                                                                       |
|                                                                                        | Drawn: F.T. Checked: M.J.                                                                                                                                                                               |
|                                                                                        | Drg.no: 125815/PL/ME/001 Rev: RD                                                                                                                                                                        |
| RESH AIR AHU                                                                           | Watts. 🚬                                                                                                                                                                                                |
|                                                                                        | Watts Group Limited   1 Great Tower Street                                                                                                                                                              |
| 1:100<br>00MM 2.5M                                                                     | London EC3R 5AA<br>T: 020 7280 8000<br>watts.co.uk                                                                                                                                                      |
|                                                                                        |                                                                                                                                                                                                         |