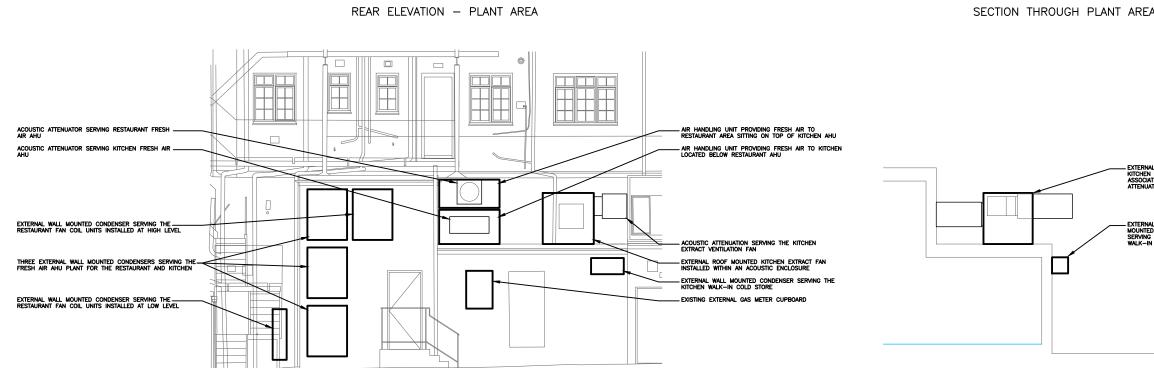

|                                                                                        | No dimensions are to be scaled from this drawing. All dimensions are to be<br>checked on site, where discrepancy occurs between specification and<br>drawings the supervising officer must be notified. |
|----------------------------------------------------------------------------------------|---------------------------------------------------------------------------------------------------------------------------------------------------------------------------------------------------------|
|                                                                                        | Notes:                                                                                                                                                                                                  |
| AREA                                                                                   |                                                                                                                                                                                                         |
|                                                                                        |                                                                                                                                                                                                         |
|                                                                                        |                                                                                                                                                                                                         |
|                                                                                        |                                                                                                                                                                                                         |
|                                                                                        |                                                                                                                                                                                                         |
| EXTERNAL ROOF MOUNTED<br>KITCHEN EXTRACT FAN AND<br>ASSOCIATED ACOUSTIC<br>ATTENUATION |                                                                                                                                                                                                         |
| - EXTERNAL WALL<br>MOUNTED CONDENSER                                                   |                                                                                                                                                                                                         |
| SERVING THE KITCHEN<br>WALK-IN COLD STORE                                              |                                                                                                                                                                                                         |
|                                                                                        |                                                                                                                                                                                                         |
|                                                                                        | Amendments:                                                                                                                                                                                             |
|                                                                                        |                                                                                                                                                                                                         |
|                                                                                        |                                                                                                                                                                                                         |
|                                                                                        |                                                                                                                                                                                                         |
|                                                                                        | Drawing type:                                                                                                                                                                                           |
|                                                                                        | PLANNING APPLICATION                                                                                                                                                                                    |
|                                                                                        | <sup>Client:</sup> TISH RESTAURANT                                                                                                                                                                      |
|                                                                                        | Project:<br>196–198 HAVERSTOCK HILL                                                                                                                                                                     |
|                                                                                        | BELSIZE PARK, NW3 2AG                                                                                                                                                                                   |
|                                                                                        | TITIE:<br>EXISTING EXTERNAL PLANT                                                                                                                                                                       |
|                                                                                        | REAR PLANT LAYOUT,<br>ELEVATION AND SECTION                                                                                                                                                             |
|                                                                                        | Scale: 1:100 @A3 Date: 21/08/2017                                                                                                                                                                       |
|                                                                                        | Drawn: F.T. Checked: M.J.                                                                                                                                                                               |
|                                                                                        | Drg.no: 125815/PL/ME/001 Rev: RD                                                                                                                                                                        |
| RESH AIR AHU                                                                           | Watts. 🚬                                                                                                                                                                                                |
|                                                                                        | Watts Group Limited   1 Great Tower Street                                                                                                                                                              |
| 1:100<br>00MM 2.5M                                                                     | London EC3R 5AA<br>T: 020 7280 8000<br>watts.co.uk                                                                                                                                                      |
|                                                                                        |                                                                                                                                                                                                         |