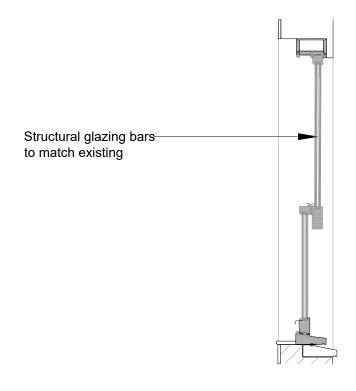

TYPE 66 C SECTION

TYPE 66 C ELEVATION

TYPE 66 C PLAN

| Revisions    |                              |                                  |  |
|--------------|------------------------------|----------------------------------|--|
| 26/10/18 - A | 66&72BL-10/07/2018 - PL 04 A | Structural Glazing bars          |  |
| 29/10/18 - A | 66&72BL-10/07/2018 - PL 04 B | Structural Glazing bar amendment |  |
|              |                              |                                  |  |