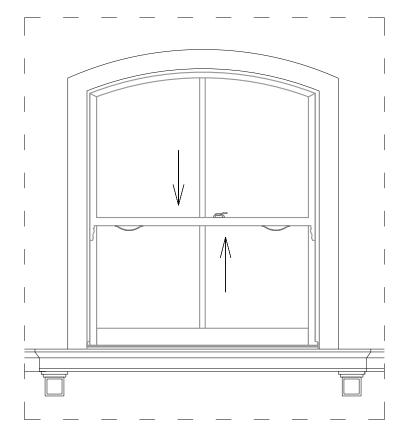

TYPE 66 C SECTION

TYPE 66 C ELEVATION

TYPE 66 C PLAN

| Revisions    |                              |                                  |  |
|--------------|------------------------------|----------------------------------|--|
| 26/10/18 - A | 66&72BL-10/07/2018 - PL 04 A | Structural Glazing bars          |  |
| 29/10/18 - A | 66&72BL-10/07/2018 - PL 04 B | Structural Glazing bar amendment |  |
|              |                              |                                  |  |