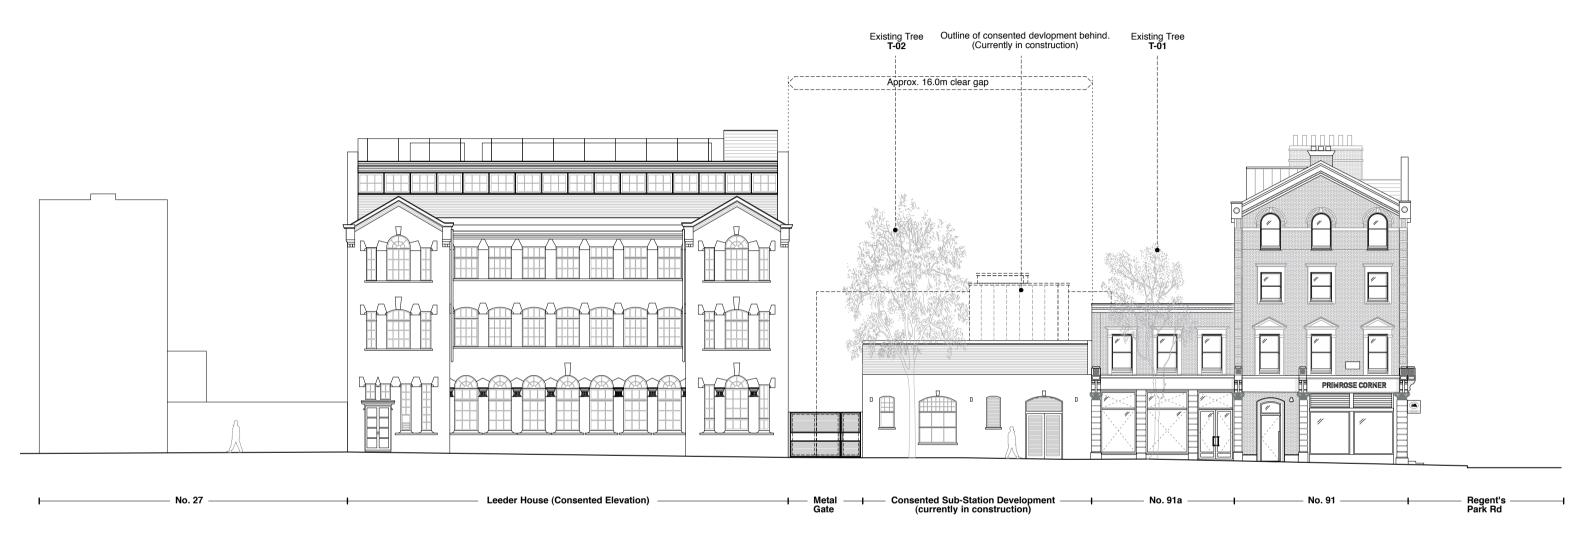

# SOUTH WEST ERSKINE ROAD ELEVATION AS PROPOSED - REV D Scale: 1:100 @ A3 $\,$

Drawing title PROPOSED S.W STREET ELEVATION Drawn Checked DJ AM Scale Date 1:200@A3 18.05.2017 Drawing No Rev 168-GA-201 D