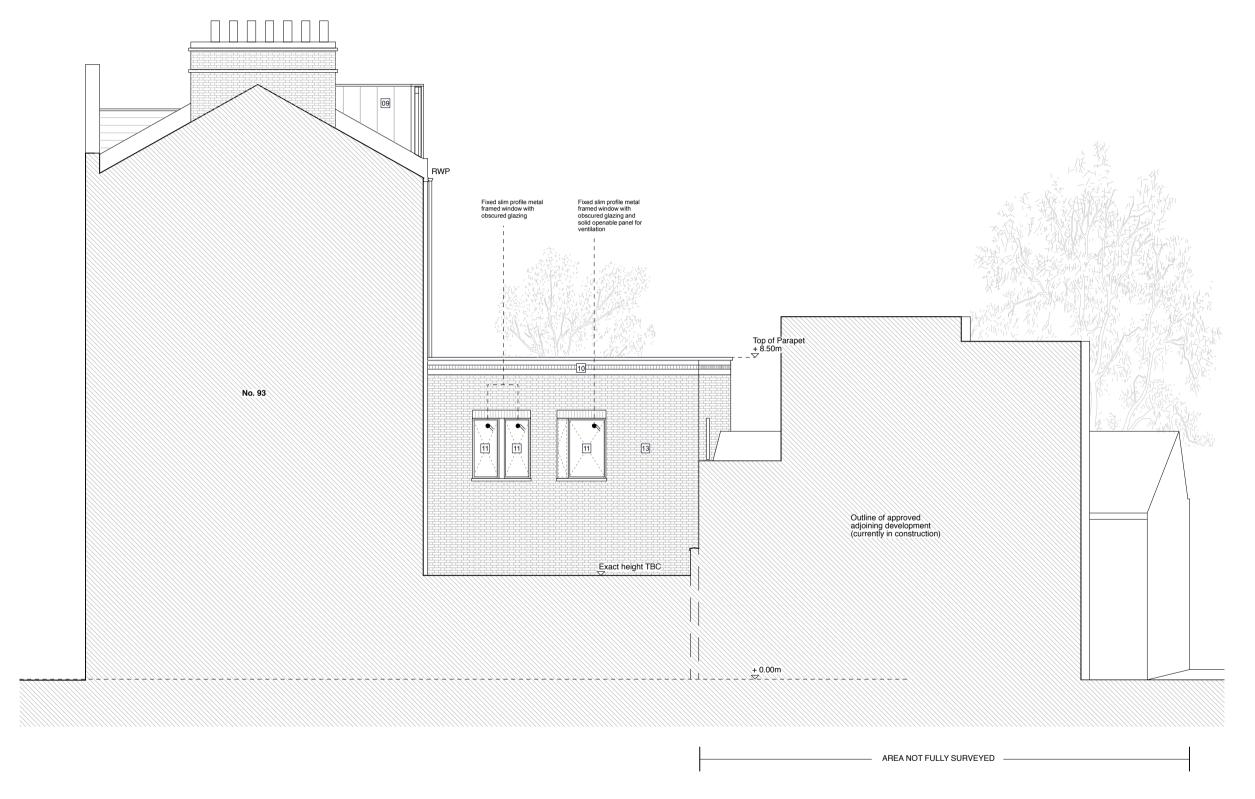

NORTH WEST ELEVATION AS PROPOSED - REV D

Scale: 1:100 @ A3

Drawing title PROPOSED N.W ELEVATION Drawn Checked DJ AM Scale Date 1:100@A3 18.05.2017 Drawing No Rev

D

168-GA-203

KEY - MATERIALS

01 Existing Brickwork

02 Painted render

03 Black Painted Timber Sash Window