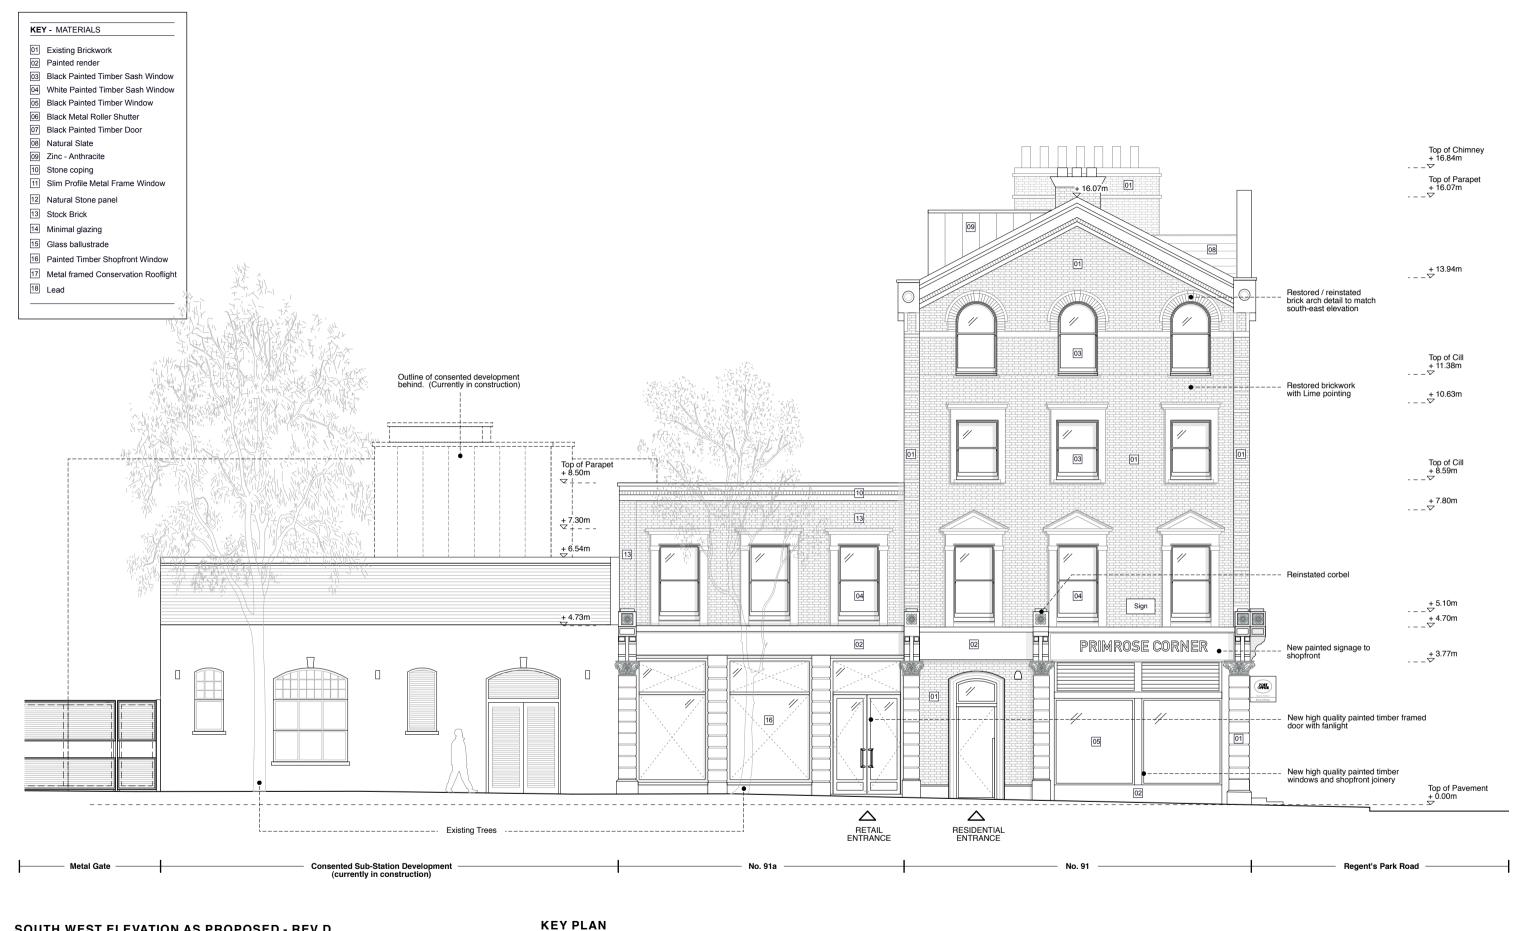

#### KEY - MATERIALS

- 01 Existing Brickwork
- 02 Painted render
- 03 Black Painted Timber Sash Window
- 04 White Painted Timber Sash Window
- 05 Black Painted Timber Window
- 06 Black Metal Roller Shutter
- 07 Black Painted Timber Door
- 08 Natural Slate 09 Zinc - Anthracite
- 10 Stone coping
- 11 Slim Profile Metal Frame Window
- 12 Natural Stone panel
- 13 Stock Brick
- 14 Minimal glazing
- 15 Glass ballustrade
- 16 Painted Timber Shopfront Window
- 17 Metal framed Conservation Rooflight
- 18 Lead

# SOUTH WEST ERSKINE ROAD ELEVATION AS PROPOSED - REV D Scale: 1:100 @ A3 $\,$

#### **SOUTH WEST ELEVATION AS PROPOSED - REV D**

Scale: 1:100 @ A3

Scale: 1:500 @ A3

E. info@amarchitects.co.uk W. amarchitects.co.uk

| $\times$ $\times$ $/$ $/$ $/$ $/$                                     | Revisions |
|-----------------------------------------------------------------------|-----------|
|                                                                       |           |
|                                                                       |           |
|                                                                       |           |
|                                                                       |           |
|                                                                       |           |
| exander Martin Architects Limited . DO NOT SCALE .                    |           |
| rawings are to be read in conjuction with the relevant structural and |           |