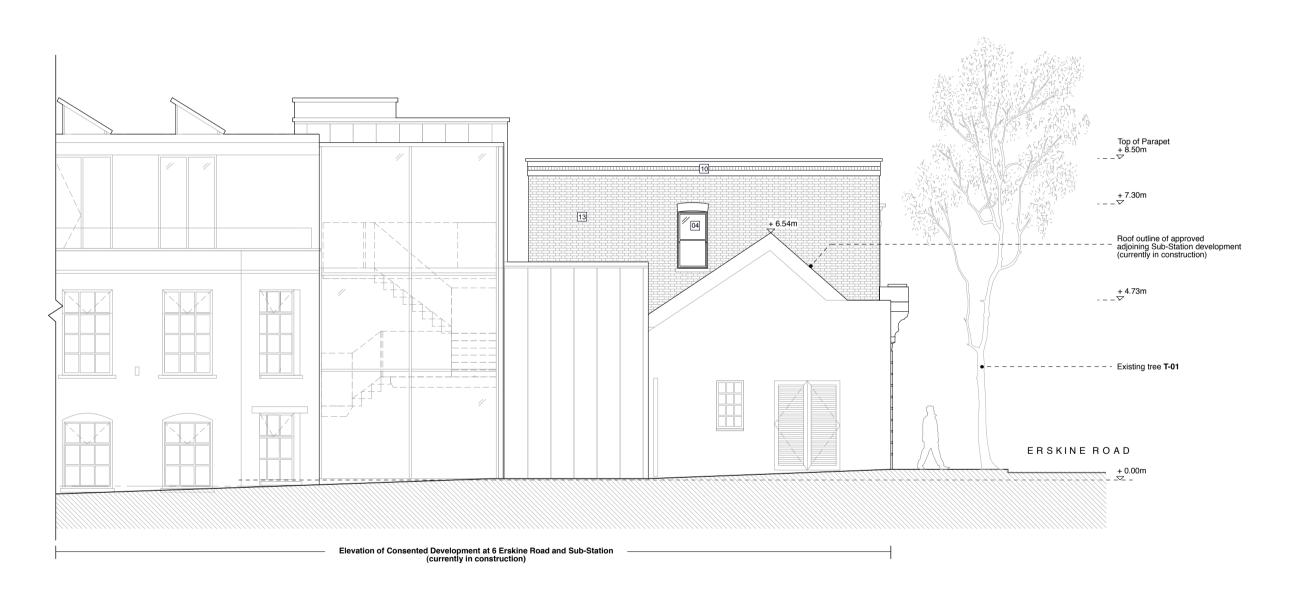

SOUTH EAST ELEVATION AS PROPOSED - REV C

Scale: 1:100 @ A3

Drawing title PROPOSED S.E ELEVATION Drawn Checked DJ AM Scale Date 1:100@A3 18.05.2017 Drawing No Rev 168-GA-200

10m

ERSKINE ROAD ELEVATION