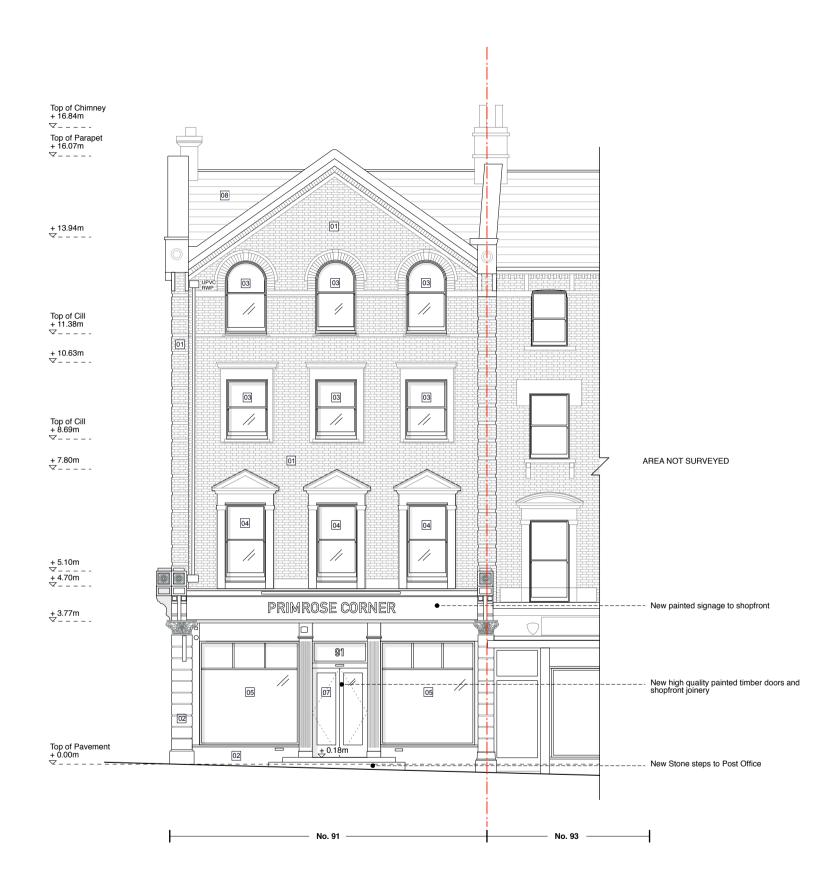

#### KEY - MATERIALS

- 01 Existing Brickwork
- 02 Painted render
- 03 Black Painted Timber Sash Window
- 04 White Painted Timber Sash Window
- 05 Black Painted Timber Window
- 06 Black Metal Roller Shutter
- 07 Black Painted Timber Door
- 08 Natural Slate 09 Zinc - Anthracite
- 10 Stone coping
- 11 Slim Profile Metal Frame Window
- 12 Natural Stone panel
- 13 Stock Brick
- 14 Minimal glazing
- 15 Glass ballustrade
- 16 Painted Timber Shopfront Window
- 17 Metal framed Conservation Rooflight
- 18 Lead

SOUTH EAST ELEVATION AS PROPOSED - REV C

Scale: 1:100 @ A3

Drawing title PROPOSED S.E ELEVATION Drawn Checked DJ AM Scale Date 1:100@A3 18.05.2017 Drawing No Rev 168-GA-200

10m

ERSKINE ROAD ELEVATION