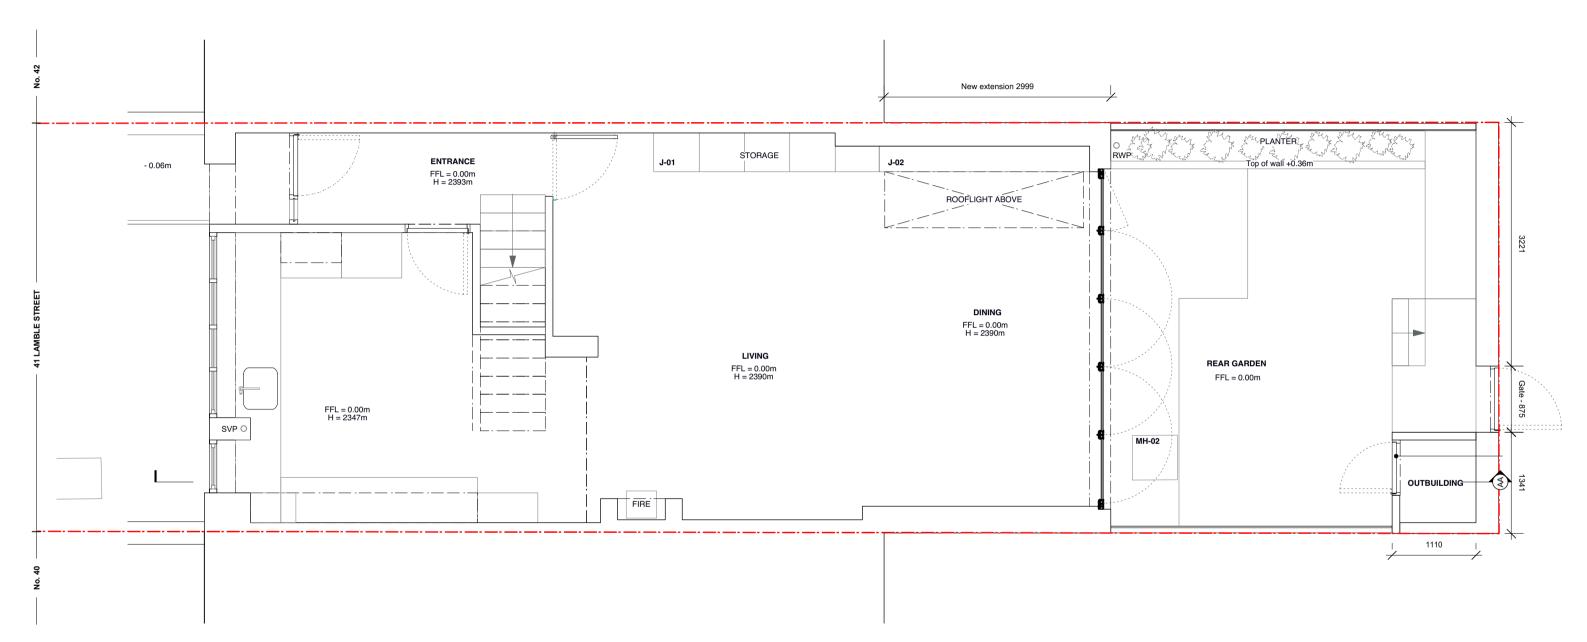

## **GROUND FLOOR PLAN AS PROPOSED**

Scale 1:50 @ A3 GIA: 56.9m<sup>2</sup> (612.4ft<sup>2</sup>)

 $\bigcirc$ 

0 1

2

Alexander Martin Architects

22-24 Kingsford Street London NW5 4JT

T. +44.0.20.3290.3540 E. info@amarchitects.co.uk W. amarchitects.co.uk