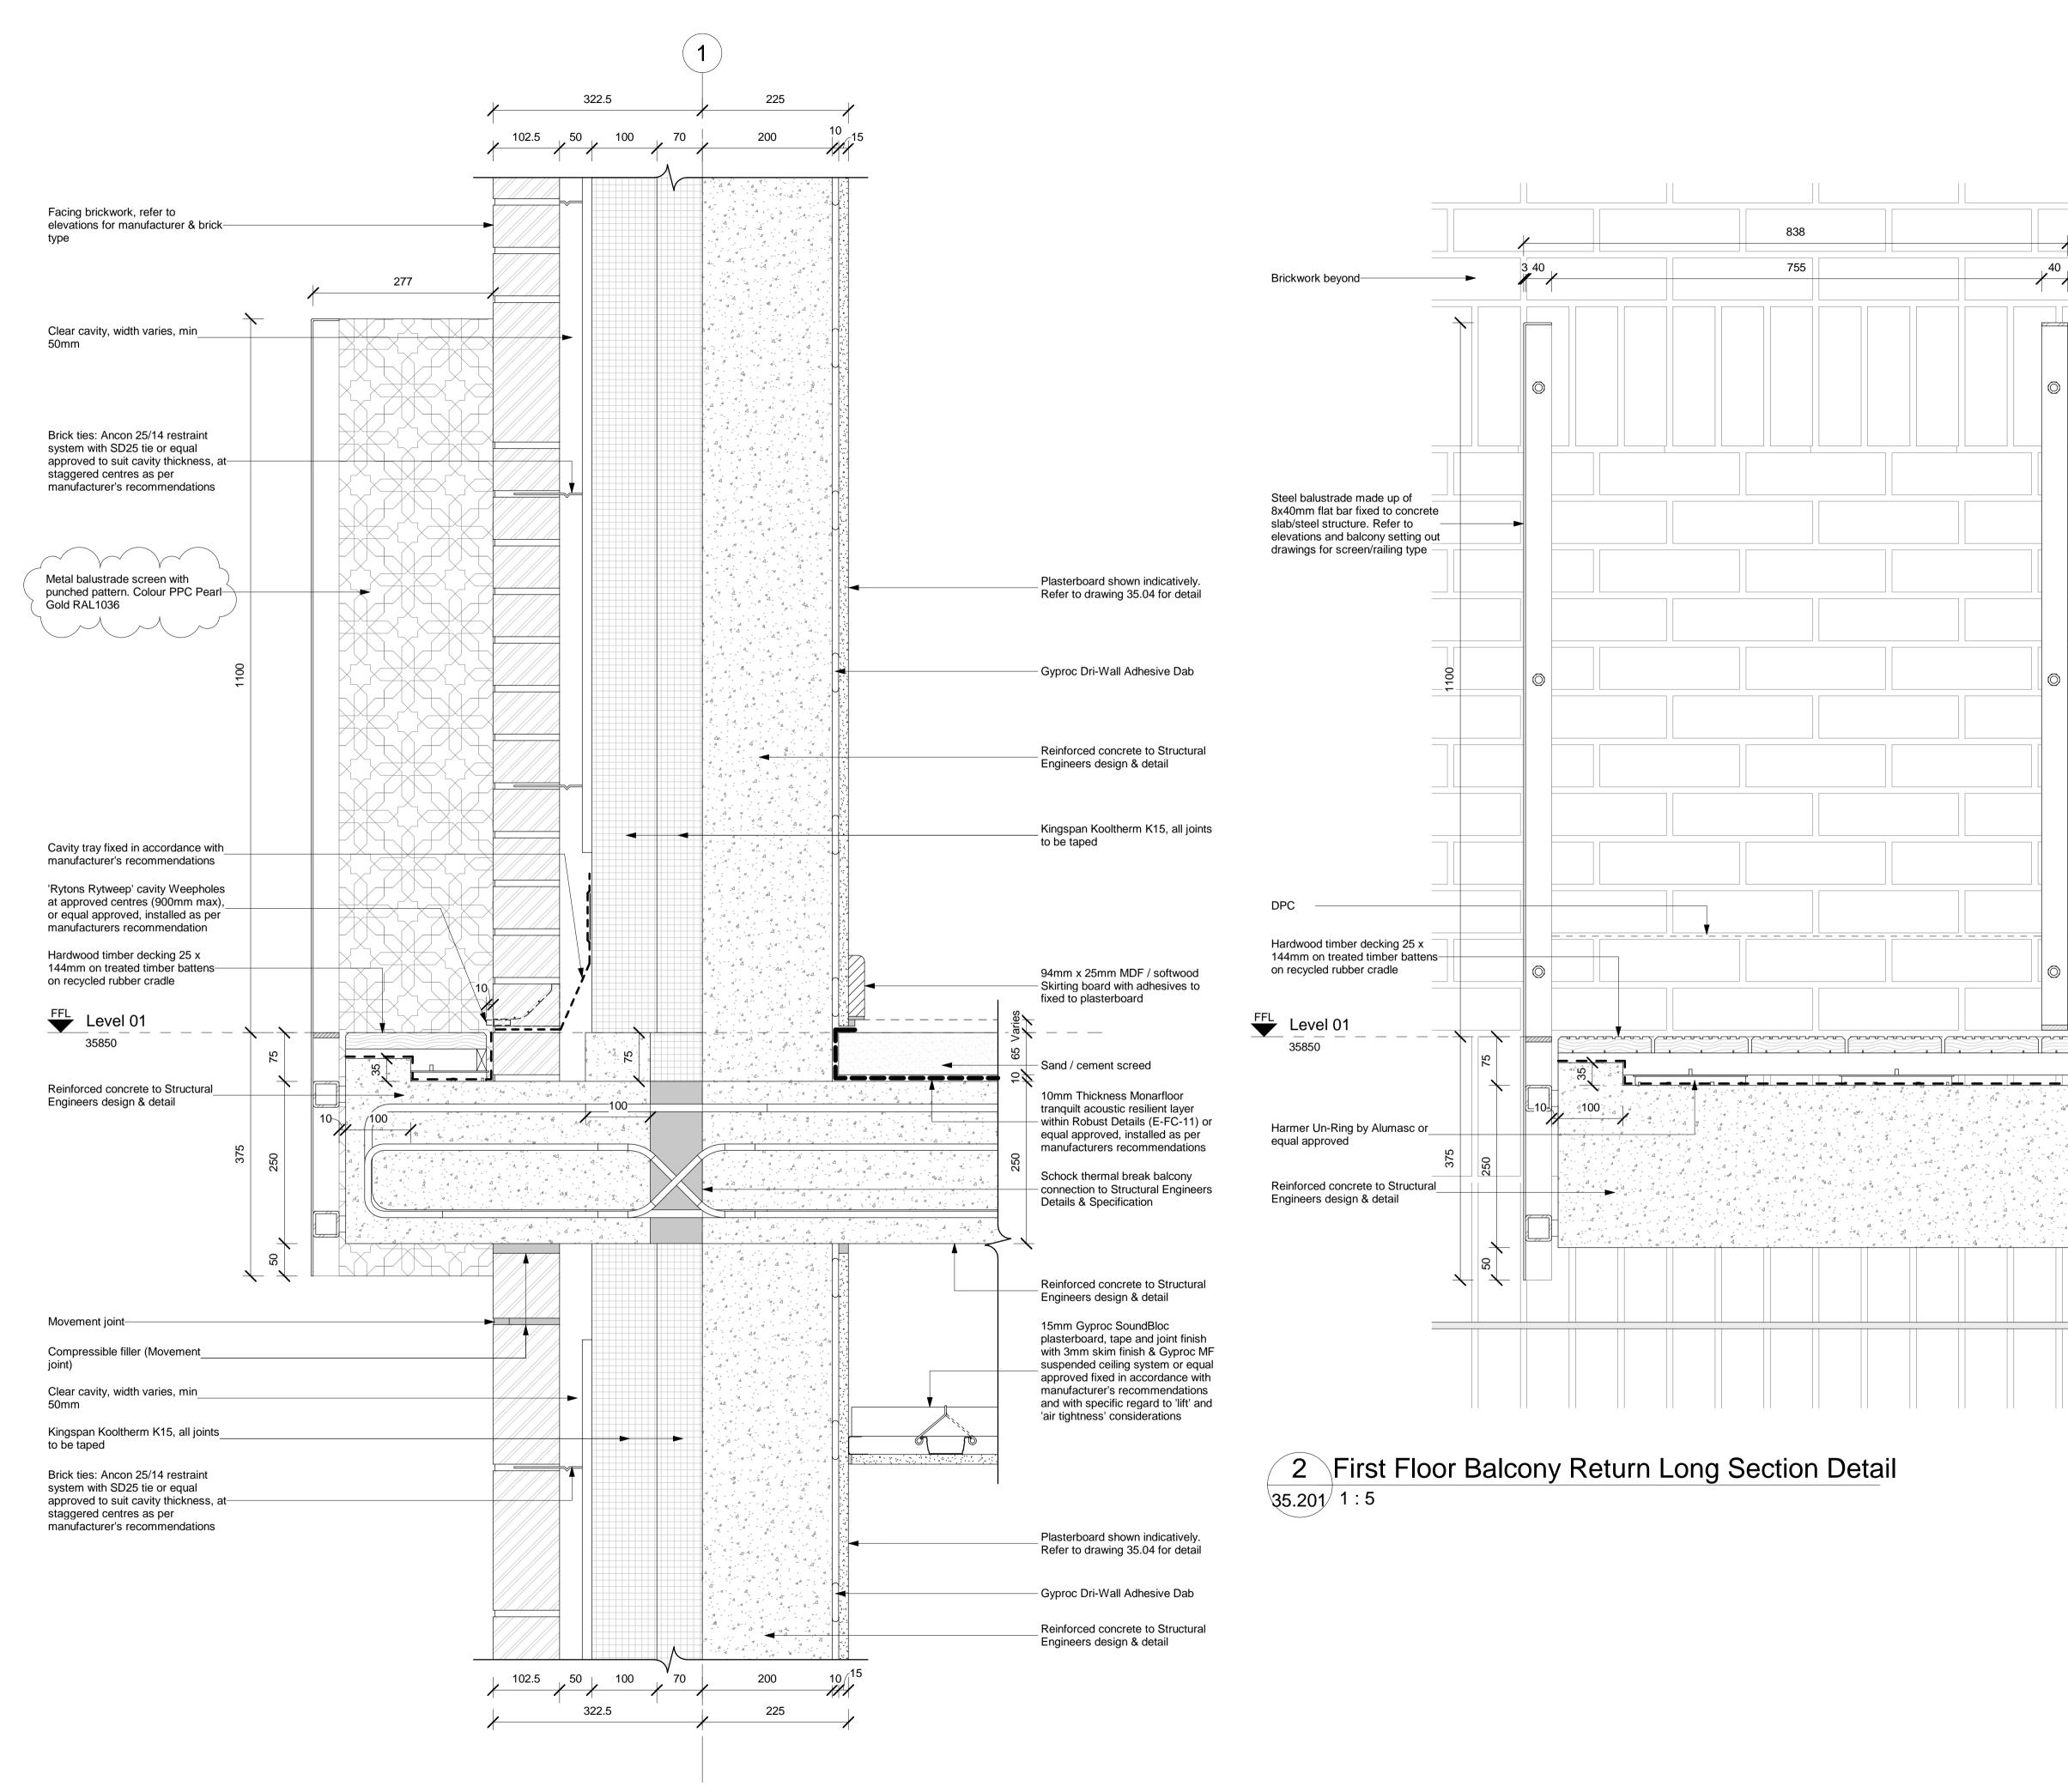

First Floor Balcony Return Short Section Detail

35.201 1:5

All dimensions to be verified on site by Main Contractor before the start of any shop drawings or work whatsoever either on their own behalf or that of sub-

Report any discrepancies to the Contract Administrator at once. This drawing is to be read with all relevant Architect's and Engineer's drawings

LEGEND: DO NOT SCALE

© Ingleton Wood LLP

100mm 300mm

E 25.09.18 Balustrade screen note amended
D 24.07.18 Balcony Upstand added, Detail amended 05.02.18 Wall amended B 11.01.18 Balcony structure amende Rev: Date: Description Scale @ A1:

84923 1:5 London Status: Purpose of Issue: S4 For Construction



ision, form and function 1 Alie Street Billericay London E1 8DE Cambridge Colchester T: 020 7680 4400 London www.ingletonwood.