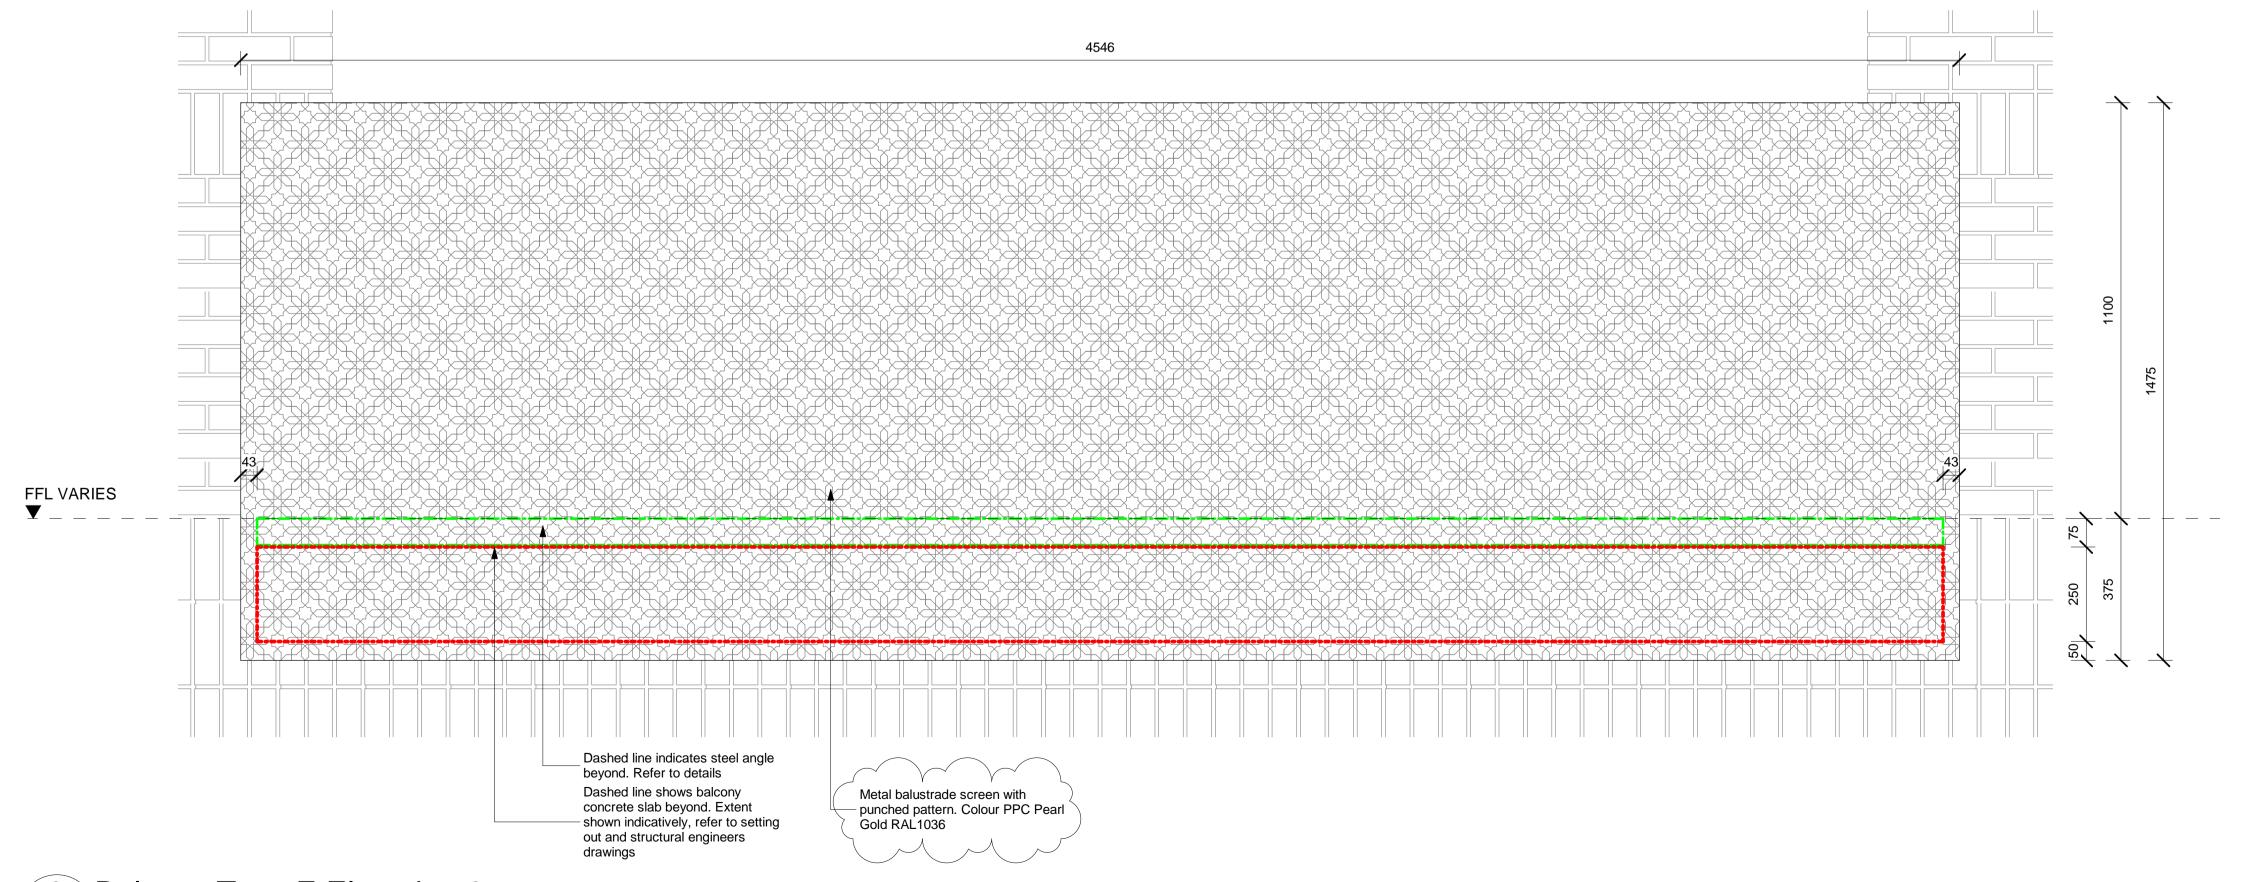

2 Balcony Type E Elevation 1 35.207 1:10

3 Balcony Type E Elevation 2
35.207 1:10

All dimensions to be verified on site by Main Contractor before the start of any shop drawings or work whatsoever either on their own behalf or that of sub-

LEGEND:

| As indicated            |          | hate                           | London          | 840         | 223  |      |
|-------------------------|----------|--------------------------------|-----------------|-------------|------|------|
| Scale @ A1:             |          |                                | Issuing Office: | Project No: |      |      |
| Rev: Date: Description: |          |                                |                 |             | Chk: | Apr: |
|                         | D-1      |                                |                 |             | 01.1 | A    |
| Α                       | 07.07.17 | First Issue                    |                 |             | ET   | JR   |
| В                       | 05.12.17 | For Construction               |                 |             | ET   | JR   |
| С                       | 05.02.18 | Overflows/RWP added            |                 |             | ET   | JR   |
| D                       | 24.07.18 | Overflows removed              |                 |             | ET   | JR   |
| Е                       | 25.09.18 | Balustrade screen note amended |                 |             | ET   | JR   |

External Balcony & Terrace Details

Lovell Partnership Ltd.

TVP - IW - XX - ZZ - DR - A - 35.207