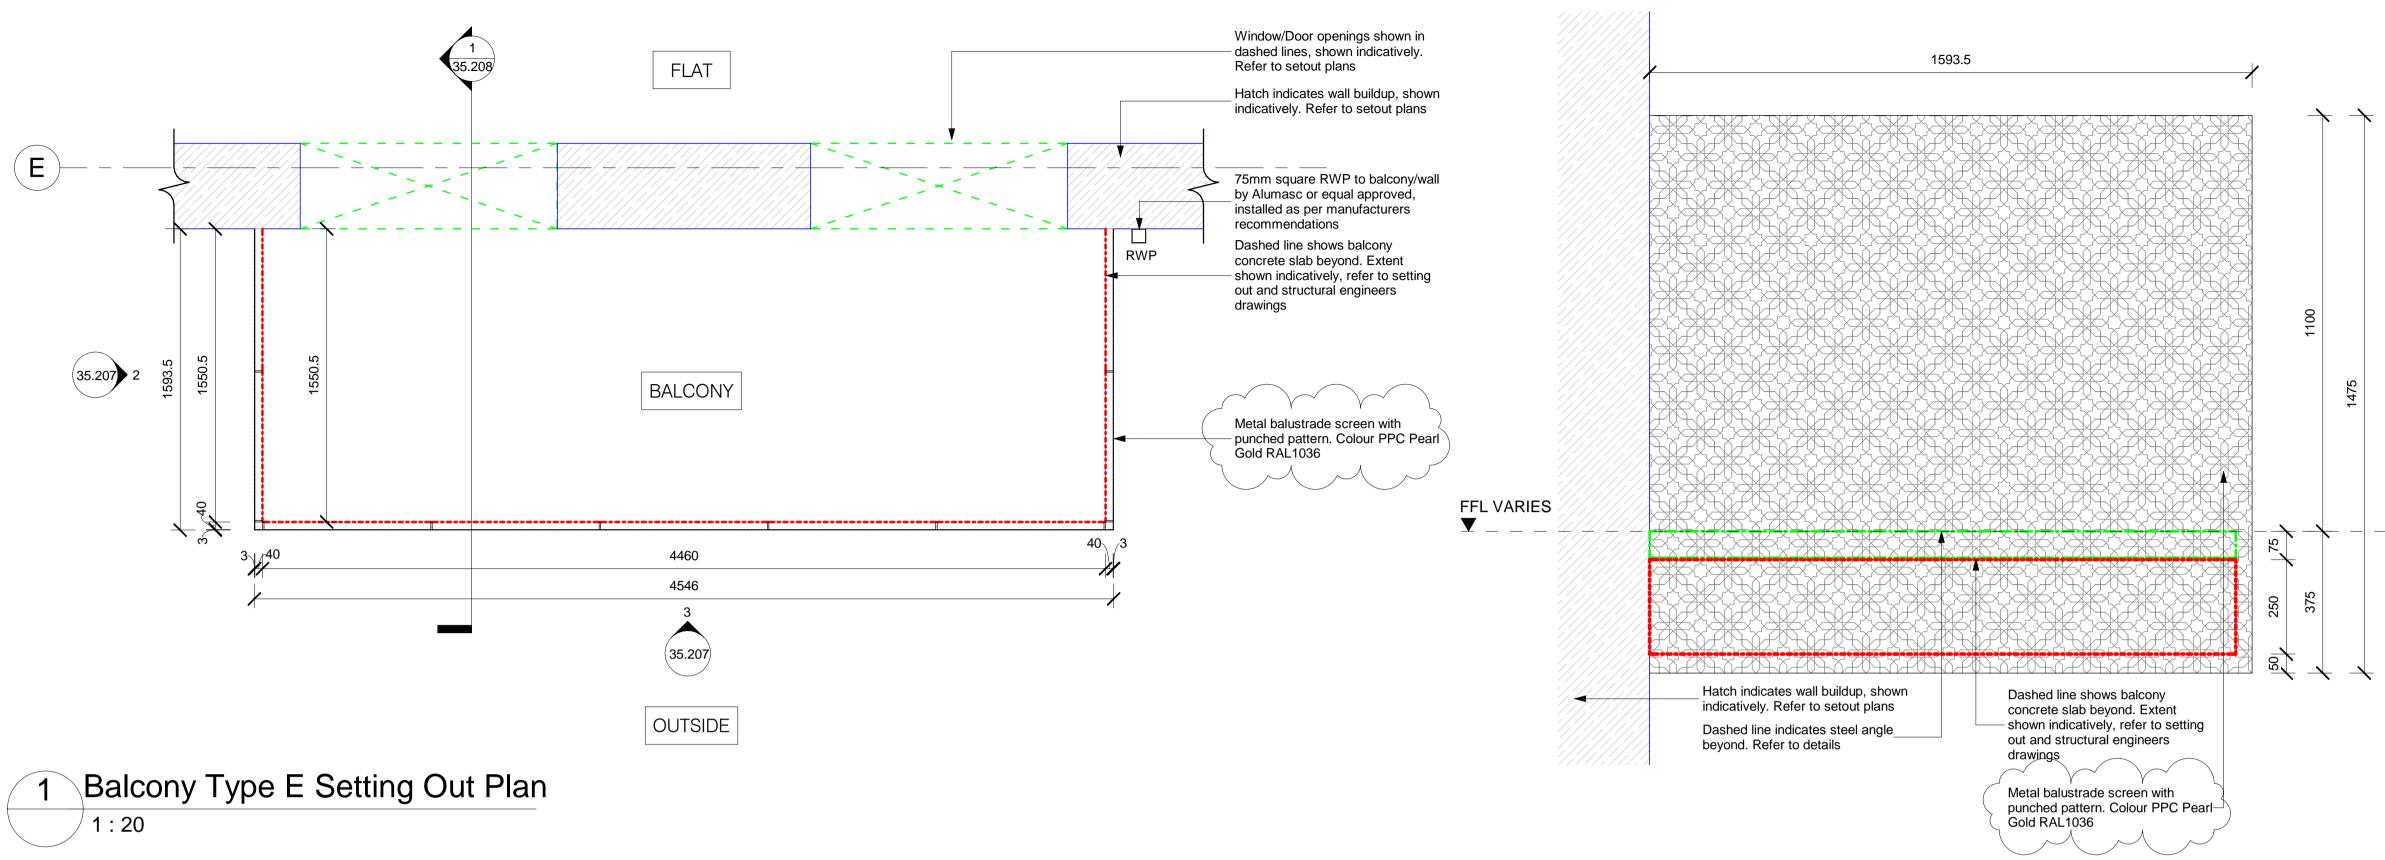

2 Balcony Type E Elevation 1 35.207 1:10

3 Balcony Type E Elevation 2
35.207 1:10

All dimensions to be verified on site by Main Contractor before the start of any shop drawings or work whatsoever either on their own behalf or that of sub-

LEGEND:

| As indicated            |          | hate                           | London          | 840         | 223  |      |
|-------------------------|----------|--------------------------------|-----------------|-------------|------|------|
| Scale @ A1:             |          |                                | Issuing Office: | Project No: |      |      |
| Rev: Date: Description: |          |                                |                 |             | Chk: | Apr: |
|                         | D-1      |                                |                 |             | 01.1 | A    |
| Α                       | 07.07.17 | First Issue                    |                 |             | ET   | JR   |
| В                       | 05.12.17 | For Construction               |                 |             | ET   | JR   |
| С                       | 05.02.18 | Overflows/RWP added            |                 |             | ET   | JR   |
| D                       | 24.07.18 | Overflows removed              |                 |             | ET   | JR   |
| Е                       | 25.09.18 | Balustrade screen note amended |                 |             | ET   | JR   |

External Balcony & Terrace Details

Lovell Partnership Ltd.

TVP - IW - XX - ZZ - DR - A - 35.207