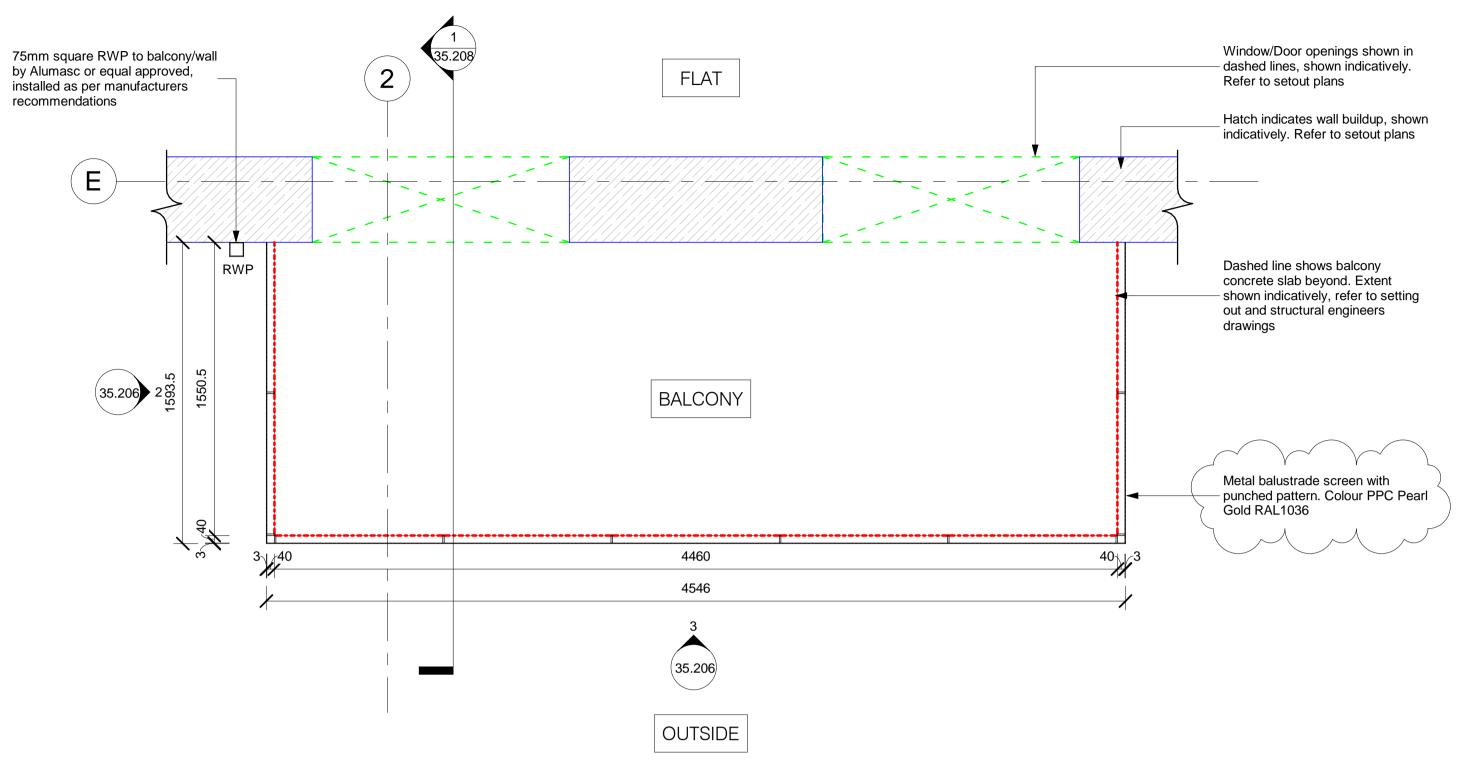

1 Balcony Type D Setting Out Plan
12.22 1:20

1593.5

FELVARIES

FELVARIES

| Author time resource energy transportation recording ray or pointry and some recording ray or pointry and r

3 Balcony Type D Elevation 2 35.206 1:10 All dimensions to be verified on site by Main Contractor before the start of any shop drawings or work whatsoever either on their own behalf or that of subcontractors.