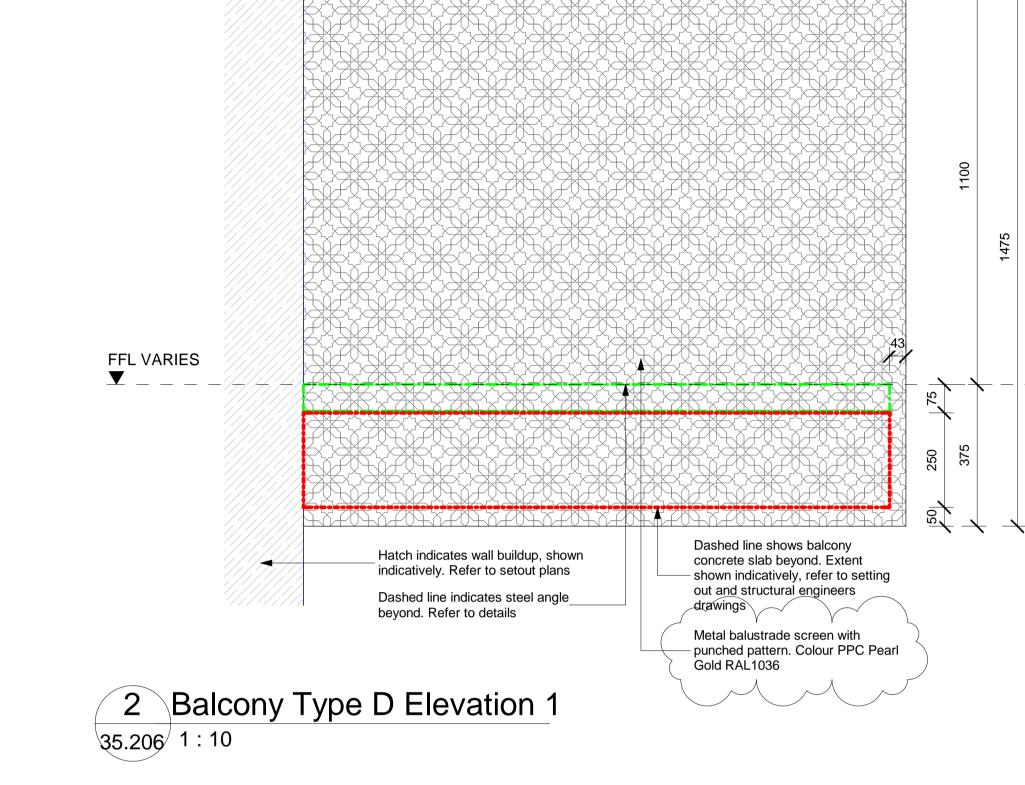

1 Balcony Type D Setting Out Plan
12.22 1:20

1593.5

FELVARIES

FELVARIES

| Author time resource energy transportation recording ray or pointry and some recording ray or pointry and r

3 Balcony Type D Elevation 2 35.206 1:10 All dimensions to be verified on site by Main Contractor before the start of any shop drawings or work whatsoever either on their own behalf or that of subcontractors.