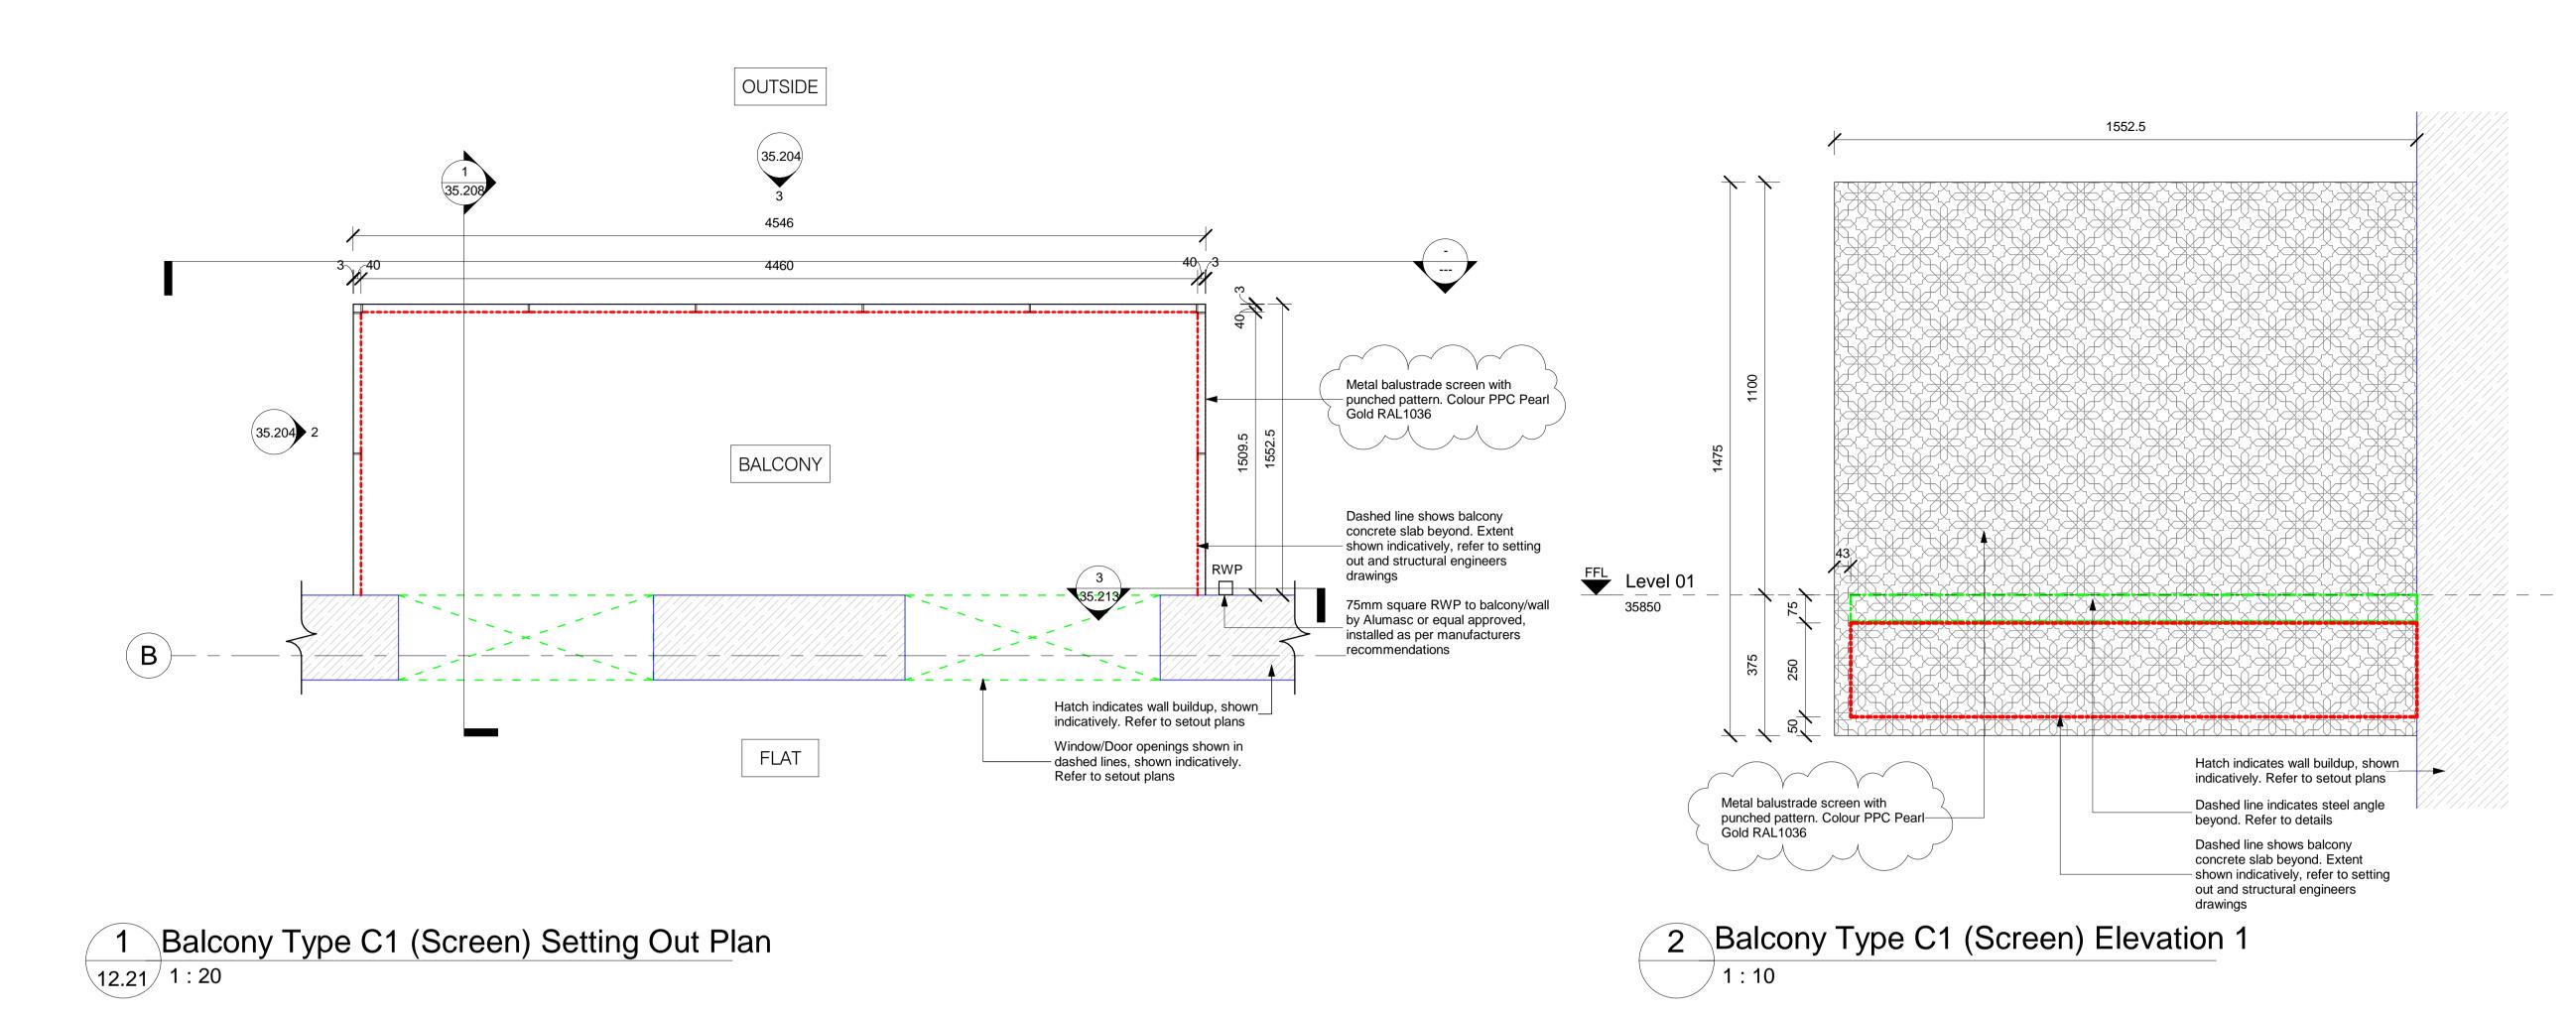

All dimensions to be verified on site by Main Contractor before the start of any shop drawings or work whatsoever either on their own behalf or that of sub-

Report any discrepancies to the Contract Administrator at once.

This drawing is to be read with all relevant Architect's and Engineer's drawings and other relevant information.

© Ingleton Wood LLP

LEGEND: DO NOT SCALE

```
E 25.09.18 Balustrade screen note amended
D 24.07.18 Balcony Title amended, Overflows remo
                                                            Chk: Apr:
Scale @ A1:
                                                      84923
  As indicated
                             London
Status: Purpose of Issue:
                           For Construction
```



Billericay London E1 8DE Cambridge Colchester T: 02