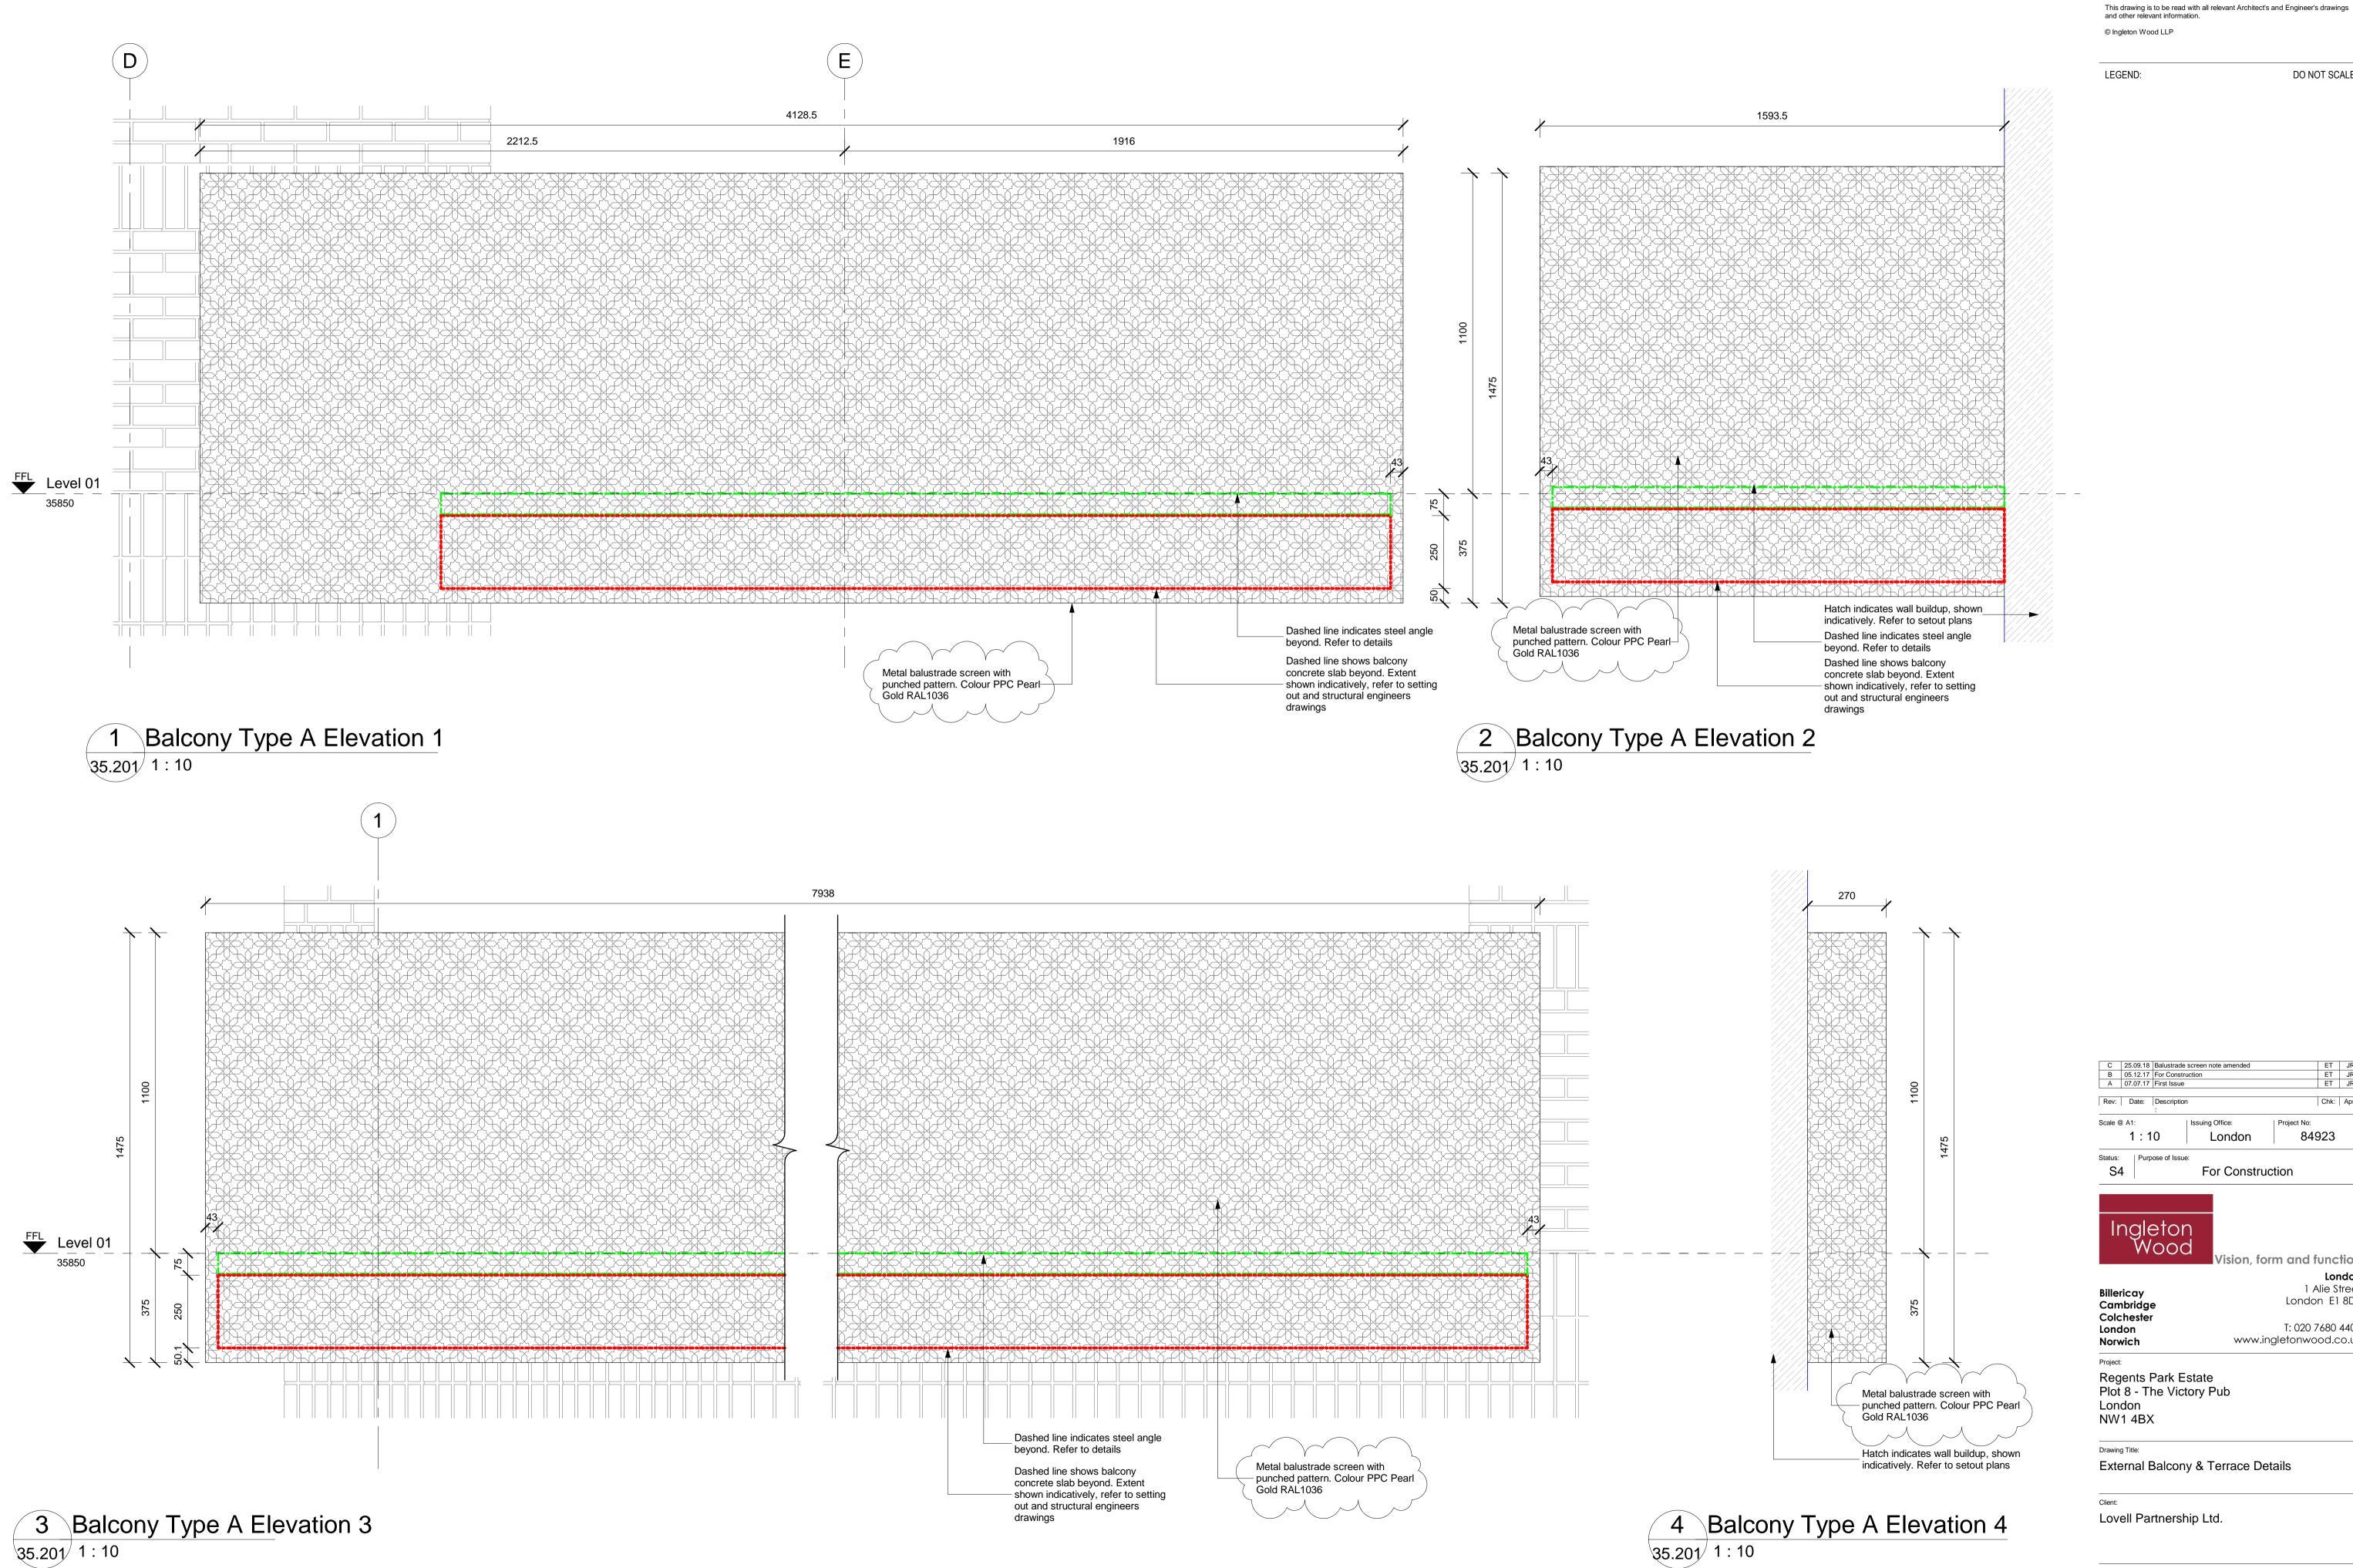

 
 C
 25.09.18
 Balustrade screen note amended

 B
 05.12.17
 For Construction

 A
 07.07.17
 First Issue
Rev: Date: Description Chk: Apr: Scale @ A1: 84923 1:10 London Status: Purpose of Issue: S4 For Construction Ingleton Wood ision, form and function 1 Alie Street Billericay London E1 8DE Cambridge Colchester T: 020 7680 4400 London Norwich www.ingletonwood.co.uk Project: Regents Park Estate Plot 8 - The Victory Pub London NW1 4BX

© Ingleton Wood LLP

LEGEND:

TVP - IW - XX - ZZ - DR - A - 35.202