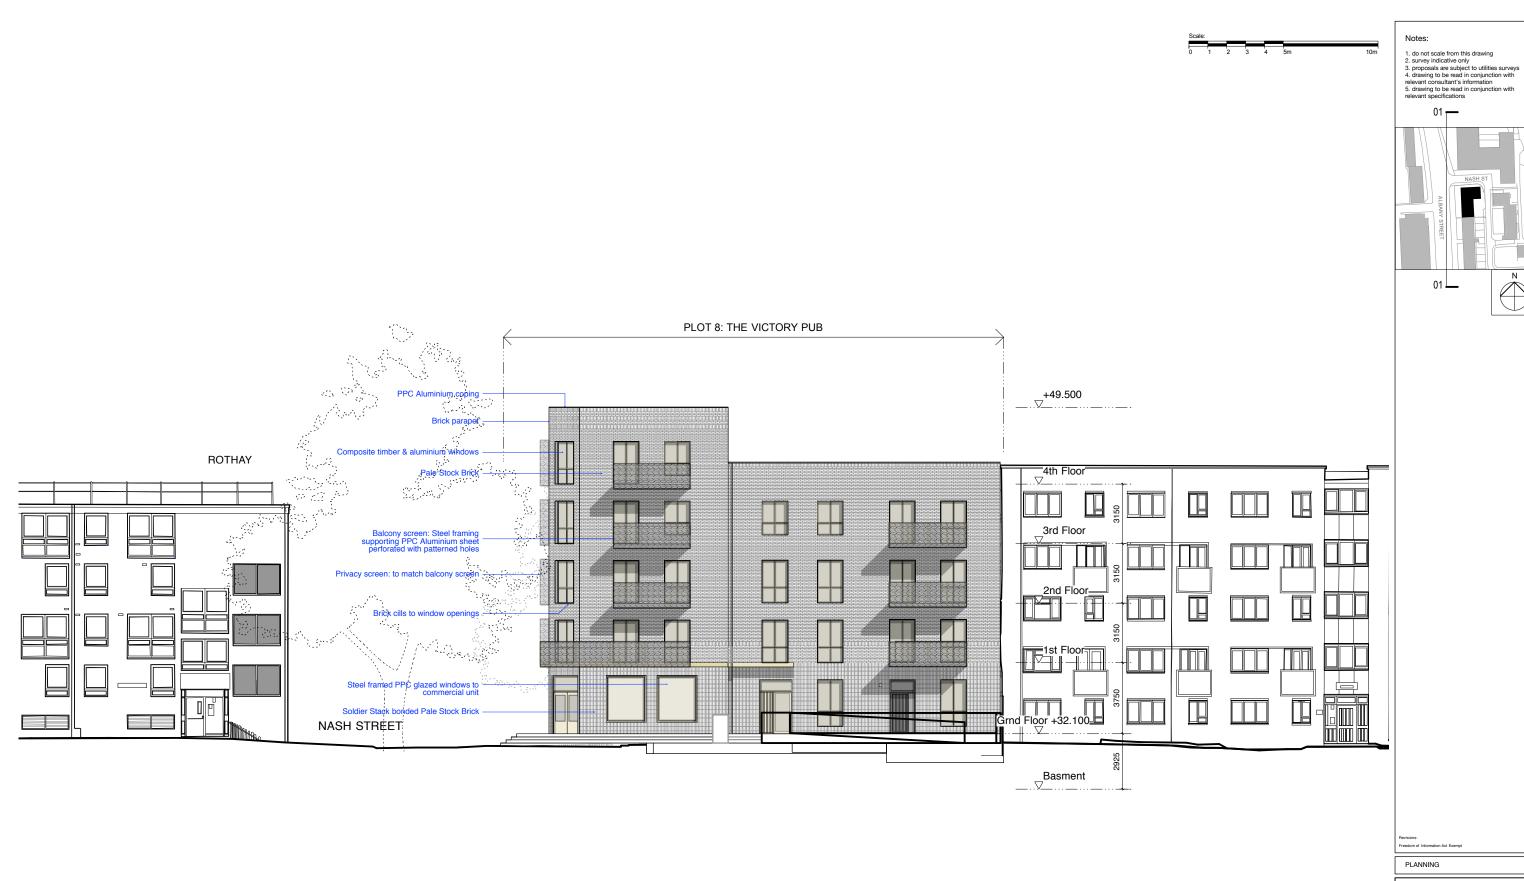

| MatthewLloydArchitects                                                                      |                    |           |
|---------------------------------------------------------------------------------------------|--------------------|-----------|
| 1 The Hangar<br>Perseverance Works<br>38 Kingsland Road<br>London E2 8DD<br>T 020 7613 1934 |                    |           |
| email: mail@matthewlloyd.co.uk<br>www.matthewlloyd.co.uk ©2015                              |                    |           |
| Date:                                                                                       | Scale:             | Drawn by: |
| MAY 15                                                                                      | 1:200@A3/ 1:100@A1 |           |
| <sup>Project:</sup><br>Regents Park Estate<br>Camden                                        |                    |           |
| Drawing title:                                                                              |                    |           |
| Plot 8: The Victory Pub                                                                     |                    |           |
| Proposed Albany St Elev (West/Front)                                                        |                    |           |
| Reference:                                                                                  | Dwg. No:<br>1220   | Rev.      |