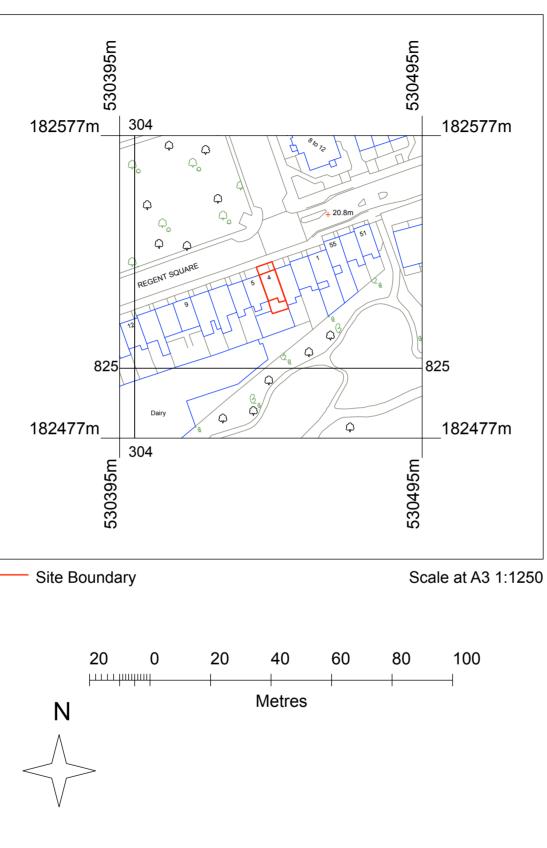

© Crown copyright and database rights 2018 OS 100035409

Reproduction in whole or in part is prohibited

without the permission of Ordnance Survey.

| NOTES:<br>NOT FOR CONSTRUCTION              |                                |                                                                                                  |
|---------------------------------------------|--------------------------------|--------------------------------------------------------------------------------------------------|
|                                             |                                |                                                                                                  |
|                                             |                                |                                                                                                  |
|                                             |                                |                                                                                                  |
|                                             |                                |                                                                                                  |
|                                             |                                |                                                                                                  |
|                                             |                                |                                                                                                  |
|                                             |                                |                                                                                                  |
|                                             |                                |                                                                                                  |
|                                             |                                |                                                                                                  |
|                                             |                                |                                                                                                  |
|                                             |                                |                                                                                                  |
|                                             |                                |                                                                                                  |
|                                             |                                |                                                                                                  |
|                                             |                                |                                                                                                  |
|                                             |                                |                                                                                                  |
|                                             |                                |                                                                                                  |
|                                             |                                |                                                                                                  |
|                                             |                                |                                                                                                  |
|                                             |                                |                                                                                                  |
|                                             |                                |                                                                                                  |
|                                             |                                |                                                                                                  |
|                                             |                                |                                                                                                  |
|                                             |                                |                                                                                                  |
|                                             |                                |                                                                                                  |
|                                             |                                |                                                                                                  |
|                                             |                                |                                                                                                  |
| Do i<br>be i                                | not scale fro<br>used in prefe | m this drawing. Figured dimensions only are to<br>prence to small scale drawings. All dimensions |
| are                                         | to be check                    | ed on site before work proceeds.                                                                 |
|                                             |                                |                                                                                                  |
|                                             |                                |                                                                                                  |
|                                             |                                |                                                                                                  |
|                                             |                                |                                                                                                  |
|                                             |                                |                                                                                                  |
|                                             |                                |                                                                                                  |
|                                             |                                |                                                                                                  |
|                                             | 94/10/10                       | Submitted for Diagong to Comdee Council                                                          |
| Rev                                         | 24/10/18<br>Date               | Submitted for Planning to Camden Council Description                                             |
|                                             |                                |                                                                                                  |
|                                             |                                | An 1                                                                                             |
|                                             |                                | P. Joseph                                                                                        |
| t +44 (0)207 0431334<br>studio@p.iosoph.com |                                |                                                                                                  |
| studio@p-joseph.com                         |                                |                                                                                                  |
| PROJECT: 4 Regent's Square, London WC1H 8ZH |                                |                                                                                                  |
| JOB: 022                                    |                                |                                                                                                  |
| TITLE: Location Plan                        |                                |                                                                                                  |
| CLIENT: Philip Joseph                       |                                |                                                                                                  |
| STATUS: PLANNING                            |                                |                                                                                                  |
| DATE: Oct 2018 SCALE: 1:1250 (A3)           |                                |                                                                                                  |
| REV: - NUMBER: 22_100                       |                                |                                                                                                  |