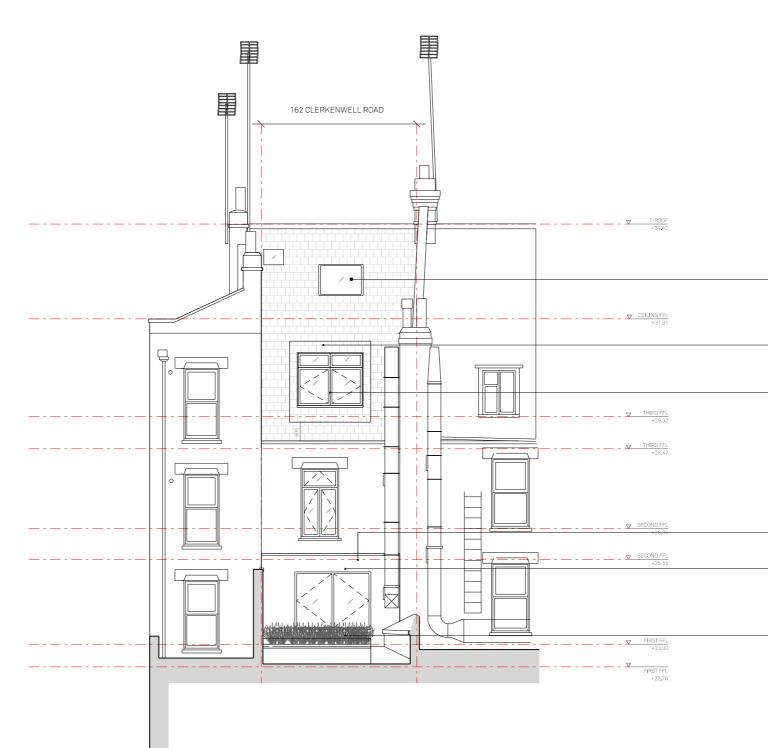

## ELEVATION - PROPOSED NORTH ELEVATION SCALE 1:100

| REV. | DATE     | DESCRIPTION                                        | REV. | DATE | DESCRIPTION | NOTES:                                                                                                                        |  |  |  |  |
|------|----------|----------------------------------------------------|------|------|-------------|-------------------------------------------------------------------------------------------------------------------------------|--|--|--|--|
| А    | 03.07.18 | Revised to London Borough of Camden Comments       |      |      |             | 1. ALL DIMENSIONS IN MM<br>2. THIS DRAWING TO BE READ IN CONJUNCTION WITH ALL RELEVANT CONTRACT DOCUMENTS                     |  |  |  |  |
| в    | 18.07.18 | Revised to London Borough of Camden Comments       |      |      |             | 3. THIS DRAWING TO BE READ IN CONJUNCTION WITH ALL ENGINEER'S DRAWINGS                                                        |  |  |  |  |
| С    | 26.09.18 | Revised for Non Material Ammendment to Include AOV |      |      |             | 4. DO NOT SCALE FROM THIS DRAWING<br>5. REPORT ANY ERRORS, CONTRADICTIONS, AND OMISSIONS TO THE ARCHITECT AS SOON AS POSSIBLE |  |  |  |  |
|      |          |                                                    |      |      |             | KEY:                                                                                                                          |  |  |  |  |
|      |          |                                                    |      |      |             |                                                                                                                               |  |  |  |  |
|      |          |                                                    |      |      |             |                                                                                                                               |  |  |  |  |
|      |          |                                                    |      |      |             |                                                                                                                               |  |  |  |  |
|      |          |                                                    |      |      |             |                                                                                                                               |  |  |  |  |

| 1140 x 1180MM VELUX GGU SK06 SM0KE<br>VENTILATION AOV WITH MIN 1 SQ.M. OPENING AREA |    |
|-------------------------------------------------------------------------------------|----|
| <br>ENLARGED DORMER CLAD IN TILES TO<br>MATCH EXISTING ROOF                         |    |
| <br>TIMBER FRAMED WINDOWS PAINTED<br>WHITE TO MATCH EXISTING                        |    |
|                                                                                     |    |
| <br>LONDON STOCK BRICK TO MATCH<br>EXISTING REAR ELEVATION                          |    |
| DARK GREY MINIMAL ALUMINIUM FRAME<br>GLAZING                                        |    |
| <br>M-TRAY MODULAR GREEN ROOF SYSTEM<br>BY WALLBARN                                 |    |
|                                                                                     |    |
|                                                                                     |    |
|                                                                                     |    |
| 0 0.5 1 2                                                                           | 5m |

## DRAWING NAME: PROPOSED NORTH ELEVATION

PROJECT NAME:

CLERKENWELL ROAD

P230/C