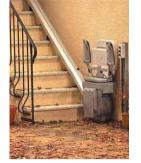

## STANNAH 320 EXTERNAL STAIRLIFT

**PROPOSED** 

LIFT FOLDED AT BASE OF STEPS

LIFT IN OPERATION

LIFT IN SWIVEL POSITION AT TOP OF STEPS

LIFT UNDER PROTECTED COVER