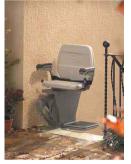

## STANNAH 320 EXTERNAL STAIRLIFT

**PROPOSED** 

LIFT FOLDED AT BASE OF STEPS

LIFT IN OPERATION

LIFT IN SWIVEL POSITION AT TOP OF STEPS

LIFT UNDER PROTECTED COVER

## NOTES:-

ALL EXISTING HANDRAILS AND FEATURES ARE TO REMAIN IN SITU.

STEPS WILL NEED TO BE DRILLED TO FIX FLOOR STANCHIONS TO.

ALL WIRING WILL RUN IN SURFACE MOUNTED CONDUIT.

LIFT CAN BE UPLIFTED/REMOVED AND ALL DISTURBED AREA MADE GOOD