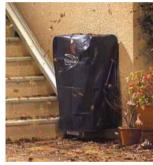

## STANNAH 320 EXTERNAL STAIRLIFT

**PROPOSED** 

LIFT FOLDED AT BASE OF STEPS

LIFT IN OPERATION

LIFT IN SWIVEL POSITION AT TOP OF STEPS

LIFT UNDER PROTECTED COVER

## NOTES:-

ALL EXISTING HANDRAILS AND FEATURES ARE TO REMAIN IN SITU.

STEPS WILL NEED TO BE DRILLED TO FIX FLOOR STANCHIONS TO.

ALL WIRING WILL RUN IN SURFACE MOUNTED CONDUIT.

LIFT CAN BE UPLIFTED/REMOVED AND ALL DISTURBED AREA MADE GOOD