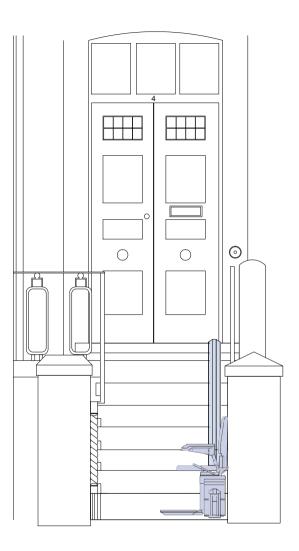

## STANNAH 320 EXTERNAL STAIRLIFT

**PROPOSED** 

LIFT FOLDED AT BASE OF STEPS

LIFT IN OPERATION

LIFT IN SWIVEL POSITION AT TOP OF STEPS

LIFT UNDER PROTECTED COVER

## NOTES:-

ALL EXISTING HANDRAILS AND FEATURES ARE TO REMAIN IN SITU.

STEPS WILL NEED TO BE DRILLED TO FIX FLOOR STANCHIONS TO.

ALL WIRING WILL RUN IN SURFACE MOUNTED CONDUIT.

LIFT CAN BE UPLIFTED/REMOVED AND ALL DISTURBED AREA MADE GOOD