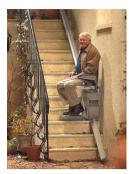

## STANNAH 320 EXTERNAL STAIRLIFT

**PROPOSED** 

LIFT FOLDED AT BASE OF STEPS

LIFT IN OPERATION

LIFT IN SWIVEL POSITION AT TOP OF STEPS

LIFT UNDER PROTECTED COVER