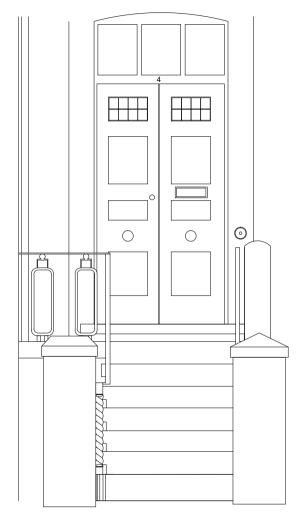

## STANNAH 320 EXTERNAL STAIRLIFT

**PROPOSED** 

LIFT FOLDED AT BASE OF STEPS

LIFT IN OPERATION

LIFT IN SWIVEL POSITION AT TOP OF STEPS

LIFT UNDER PROTECTED COVER

## NOTES:-

ALL EXISTING HANDRAILS AND FEATURES ARE TO REMAIN IN SITU.

STEPS WILL NEED TO BE DRILLED TO FIX FLOOR STANCHIONS TO.

ALL WIRING WILL RUN IN SURFACE MOUNTED CONDUIT.

LIFT CAN BE UPLIFTED/REMOVED AND ALL DISTURBED AREA MADE GOOD