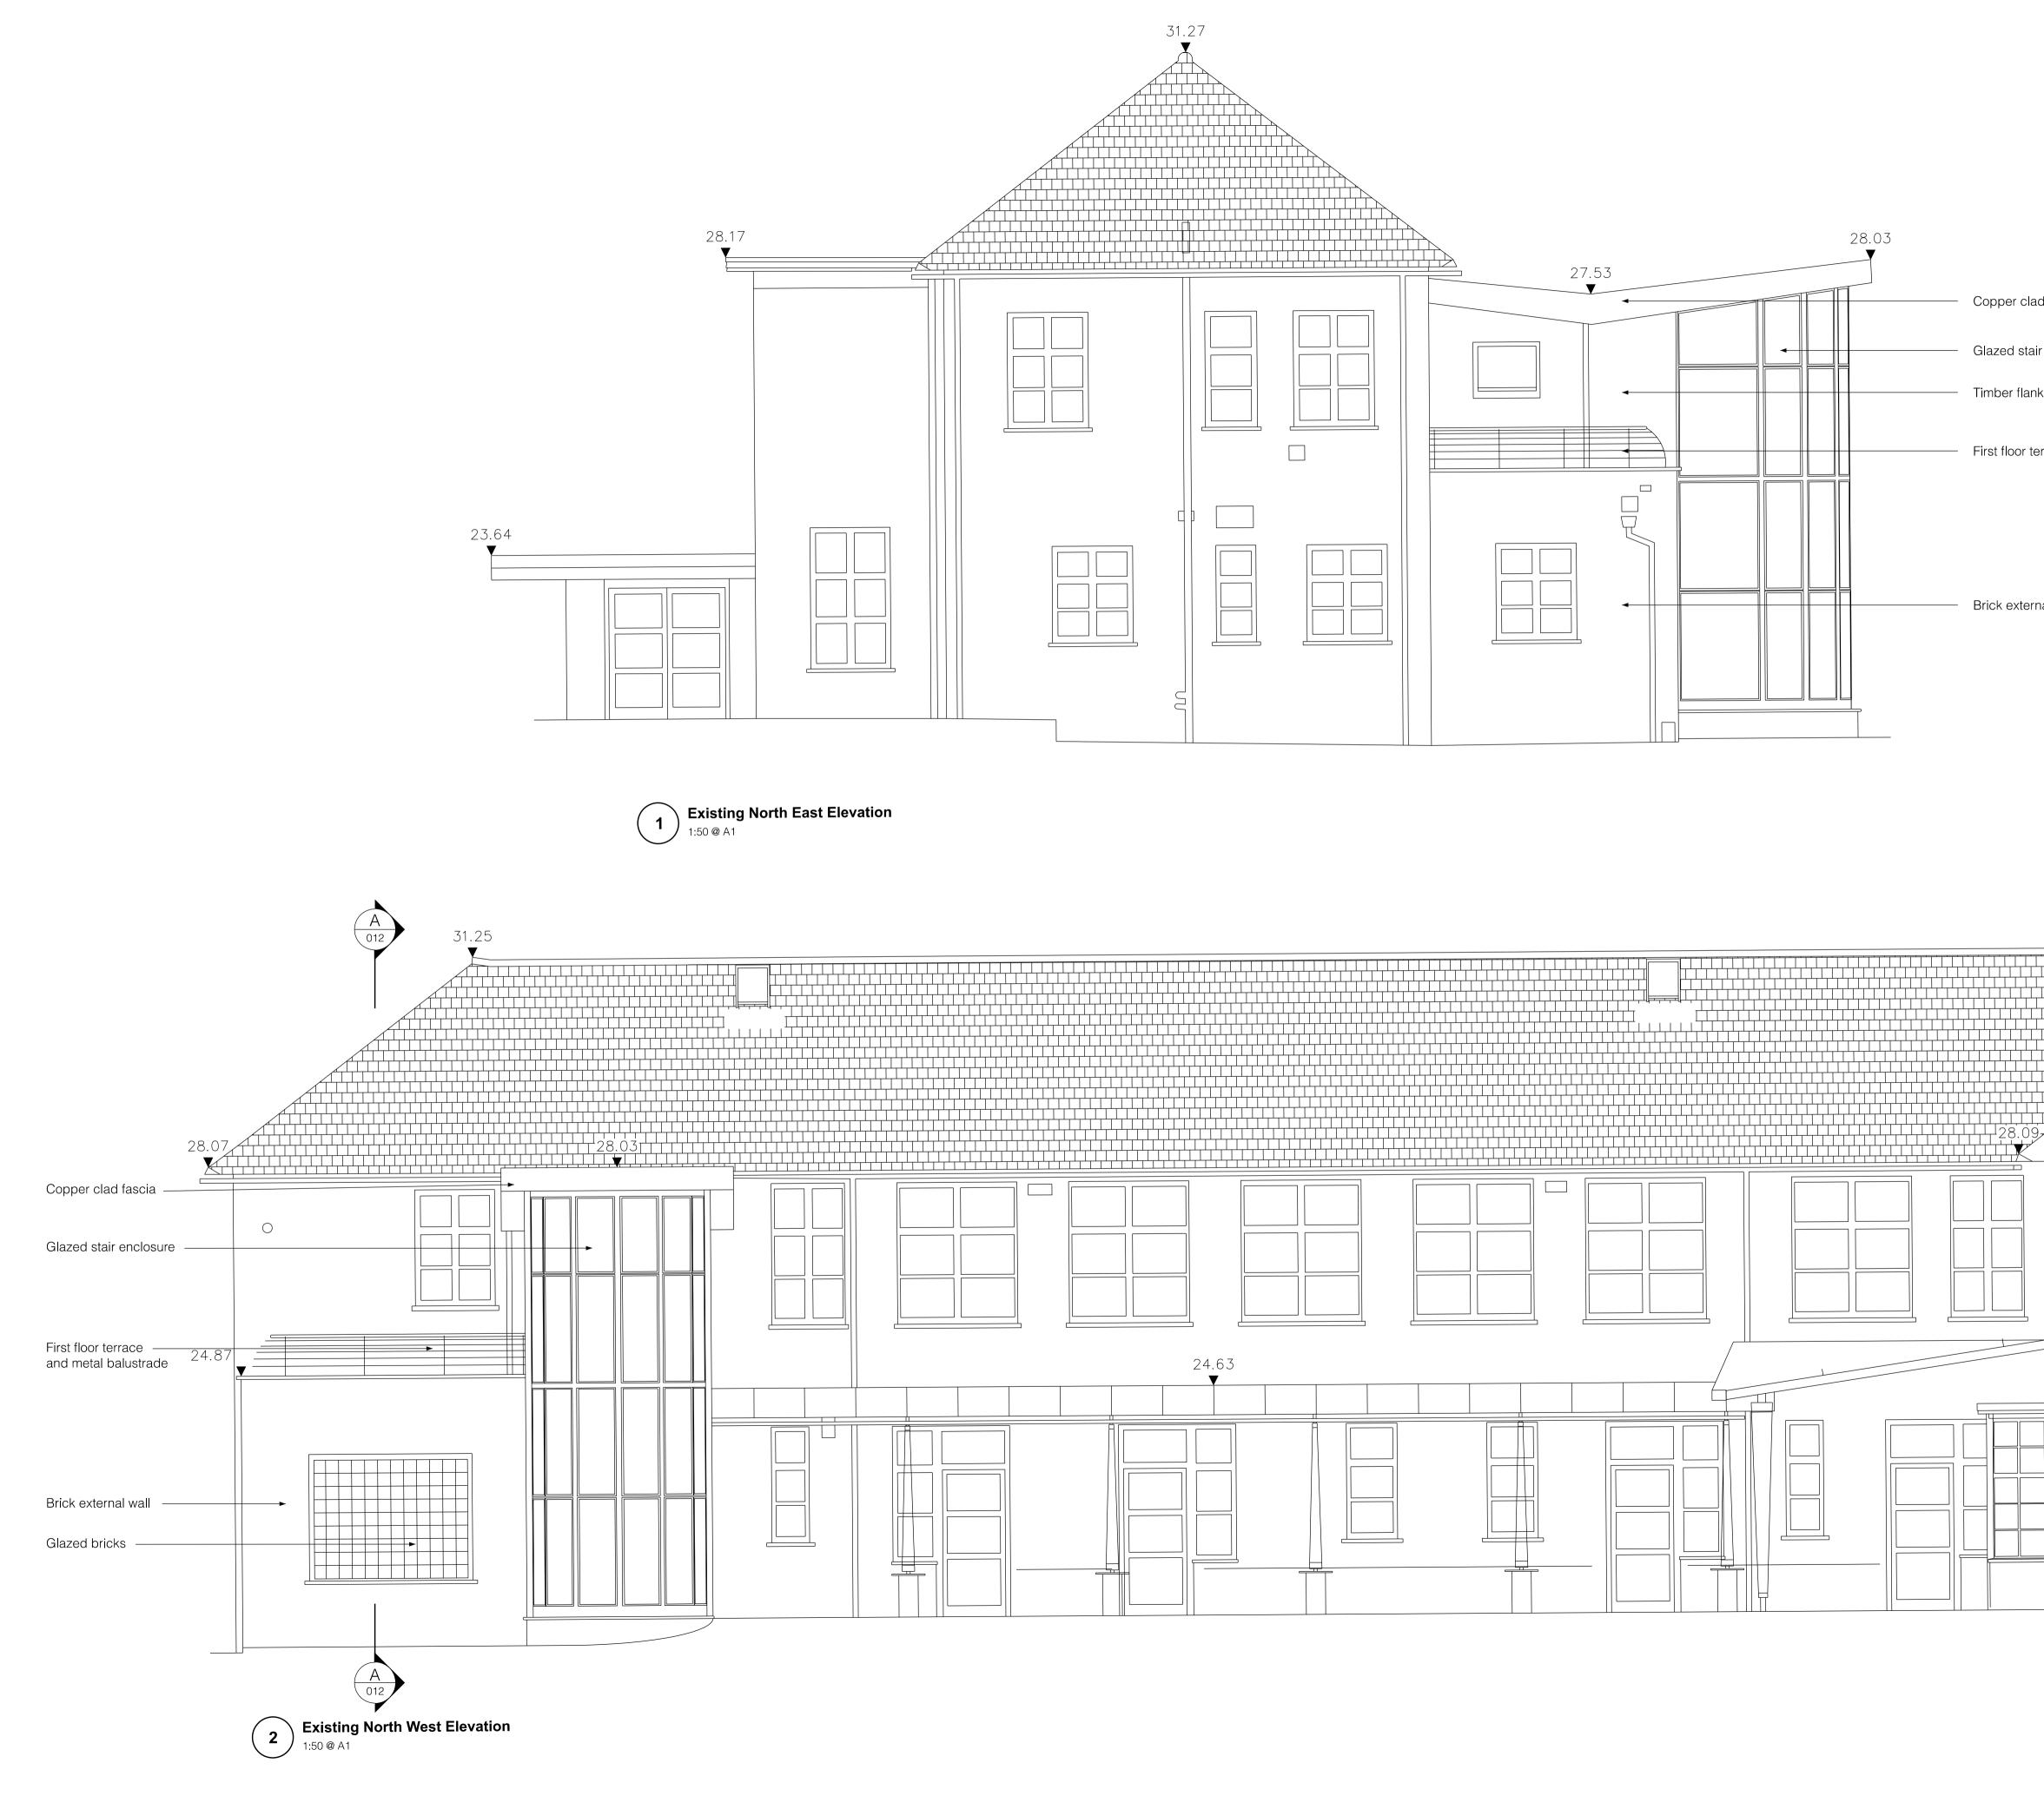

\_\_\_\_\_

|                             | THE<br>ALL                                                                           | THE CONTRACTOR IS TO CHECK AND VERIFY<br>ALL BUILDING AND SITE DIMENSIONS, LEVELS<br>AND SEWER INVERT LEVELS AT CONNECTION |                              |                           |  |
|-----------------------------|--------------------------------------------------------------------------------------|----------------------------------------------------------------------------------------------------------------------------|------------------------------|---------------------------|--|
|                             | POINTS BEFORE WORK START                                                             |                                                                                                                            |                              | 6.                        |  |
|                             | THIS DRAWING IS TO BE READ<br>IN CONJUNCTION WITH ENGIN<br>OTHER SPECIALIST DRAWINGS |                                                                                                                            |                              | EERS AND                  |  |
|                             | ARE                                                                                  | THE COPYR                                                                                                                  | ND THE WORK<br>IGHT OF PHILI | P                         |  |
|                             | NOT                                                                                  | DOWCROFT<br>BE REPROE<br>MISSION.                                                                                          | ARCHITECTS                   | LTD AND MAY<br>BY WRITTEN |  |
|                             |                                                                                      |                                                                                                                            |                              |                           |  |
|                             |                                                                                      |                                                                                                                            |                              |                           |  |
|                             |                                                                                      |                                                                                                                            |                              |                           |  |
|                             |                                                                                      |                                                                                                                            |                              |                           |  |
| ad fascia                   |                                                                                      |                                                                                                                            |                              |                           |  |
| ir enclosure                |                                                                                      |                                                                                                                            |                              |                           |  |
| nk wall to stair enclosure  |                                                                                      |                                                                                                                            |                              |                           |  |
|                             |                                                                                      |                                                                                                                            |                              |                           |  |
| errace and metal balustrade |                                                                                      |                                                                                                                            |                              |                           |  |
|                             |                                                                                      |                                                                                                                            |                              |                           |  |
|                             | SCA                                                                                  | ALE BAR IN                                                                                                                 | METERS                       |                           |  |
| nal wall                    |                                                                                      |                                                                                                                            |                              |                           |  |
|                             |                                                                                      |                                                                                                                            |                              |                           |  |
|                             |                                                                                      |                                                                                                                            |                              |                           |  |
|                             |                                                                                      |                                                                                                                            |                              |                           |  |
|                             |                                                                                      |                                                                                                                            |                              |                           |  |
|                             |                                                                                      |                                                                                                                            |                              |                           |  |
|                             |                                                                                      |                                                                                                                            |                              |                           |  |
|                             |                                                                                      |                                                                                                                            |                              |                           |  |
|                             |                                                                                      |                                                                                                                            |                              |                           |  |
|                             |                                                                                      |                                                                                                                            |                              |                           |  |
|                             |                                                                                      |                                                                                                                            |                              |                           |  |
|                             |                                                                                      |                                                                                                                            |                              |                           |  |
|                             |                                                                                      |                                                                                                                            |                              |                           |  |
|                             |                                                                                      |                                                                                                                            |                              |                           |  |
|                             |                                                                                      |                                                                                                                            |                              |                           |  |
|                             |                                                                                      |                                                                                                                            |                              |                           |  |
|                             |                                                                                      |                                                                                                                            |                              |                           |  |
|                             |                                                                                      |                                                                                                                            |                              |                           |  |
|                             | _                                                                                    | //                                                                                                                         | -                            |                           |  |
|                             | REV                                                                                  | DATE                                                                                                                       | DESCRIPTIO                   | N                         |  |
|                             |                                                                                      |                                                                                                                            |                              | ARCHITECTS                |  |
|                             | 33 GREENWOOD PLACE<br>LONDON. NW5 1LB<br>+44 (0)207 693 8514                         |                                                                                                                            |                              |                           |  |
|                             | +44<br>  WWW                                                                         | (0)207 69.<br>.philipmea                                                                                                   | adowcroftar                  | chitects.co.uk            |  |
|                             | JOB                                                                                  |                                                                                                                            |                              |                           |  |
|                             |                                                                                      | CORAM FIRST FLOOR EXTENSION                                                                                                |                              |                           |  |
|                             | DRG                                                                                  | DRG                                                                                                                        |                              |                           |  |
|                             | EXIS<br>NOF                                                                          | TING ELE<br>TH WEST                                                                                                        | VATIONS<br>AND NORT          | H EAST                    |  |
|                             | SCALE<br>1:50 @                                                                      |                                                                                                                            |                              | DATE                      |  |
|                             | 1:100                                                                                | @ A3                                                                                                                       |                              | 17/10/2018                |  |
|                             | DRAWI<br>PM                                                                          | ЛЦХ                                                                                                                        |                              | CHECKED BY<br>PM          |  |
|                             |                                                                                      |                                                                                                                            |                              |                           |  |
|                             | DRG N                                                                                |                                                                                                                            |                              | REV                       |  |
|                             |                                                                                      | 08-01                                                                                                                      | 1                            | -                         |  |
|                             | -                                                                                    |                                                                                                                            |                              |                           |  |