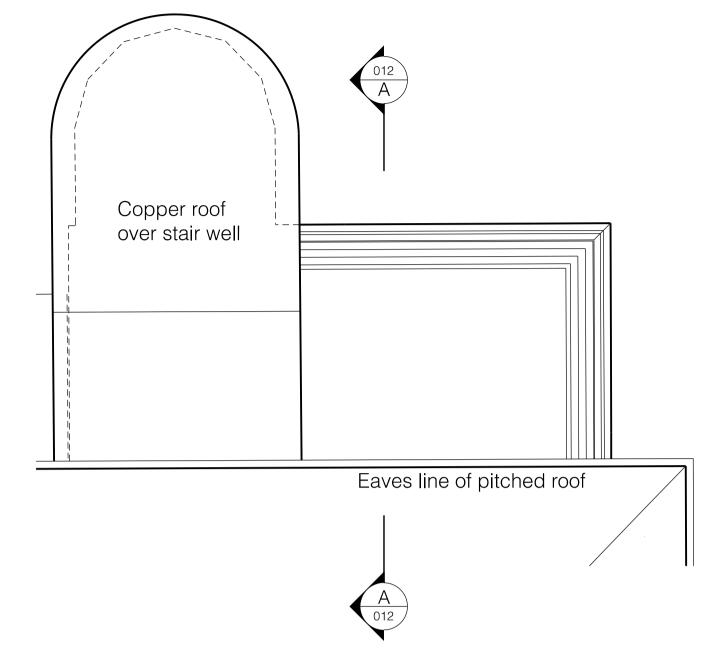

2 Existing Roof Plan G+R

DO NOT SCALE

THE CONTRACTOR IS TO CHECK AND VERIFY ALL BUILDING AND SITE DIMENSIONS, LEVELS AND SEWER INVERT LEVELS AT CONNECTION POINTS BEFORE WORK STARTS.

THIS DRAWING IS TO BE READ AND CHECKED IN CONJUNCTION WITH ENGINEERS AND OTHER SPECIALIST DRAWINGS.