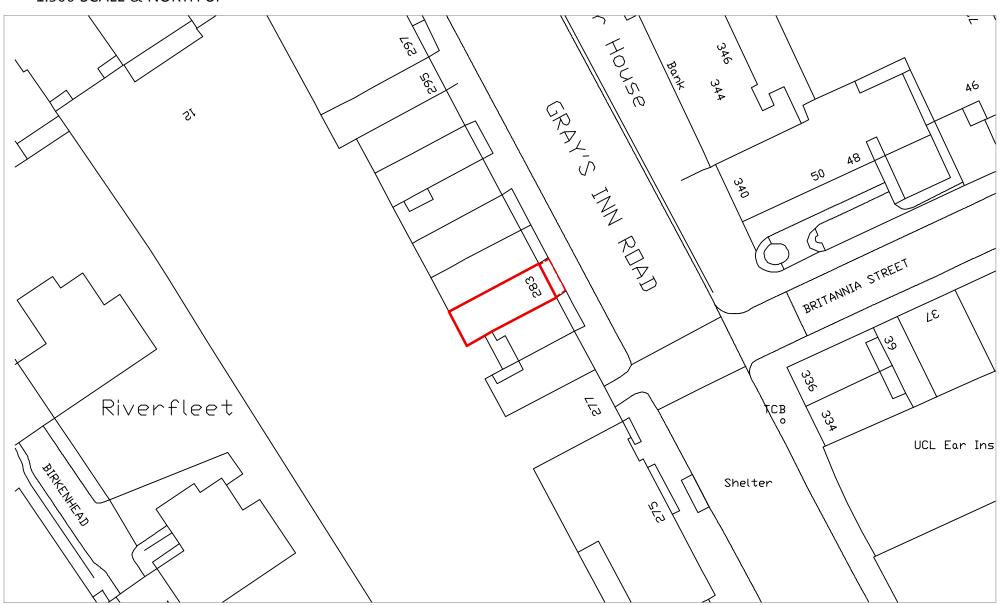

## LOCATION PLAN AT 1:1250 SCALE & NORTH UP ^

SITE PLAN AT 1:500 SCALE & NORTH UP ^

| Fresson&Tee                                                                 | NOTES: ALL SCALES/DIMS FOR PLANNING PURPOSES ONLY. | Location & Site Plans             | Alterations     | Jan. 2018 SCALE As Above |
|-----------------------------------------------------------------------------|----------------------------------------------------|-----------------------------------|-----------------|--------------------------|
| 1 SANDWICH STREET LONDON WC1H 9PF Tel: (020) 7391 7100 Fax: (020) 7391 7121 |                                                    | 283 Gray's Inn Road<br>London WC1 | Create REIT Ltd | 22960-00                 |