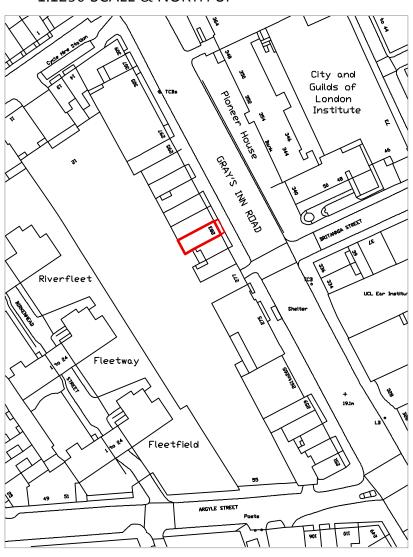

## LOCATION PLAN AT 1:1250 SCALE & NORTH UP ^

SITE PLAN AT 1:500 SCALE & NORTH UP ^

| Fresson&Tee                                                                 | NOTES: ALL SCALES/DIMS FOR PLANNING PURPOSES ONLY. | Location & Site Plans             | Alterations     | Jan. 2018 SCALE As Above |
|-----------------------------------------------------------------------------|----------------------------------------------------|-----------------------------------|-----------------|--------------------------|
| 1 SANDWICH STREET LONDON WC1H 9PF Tel: (020) 7391 7100 Fax: (020) 7391 7121 |                                                    | 283 Gray's Inn Road<br>London WC1 | Create REIT Ltd | 22960-00                 |