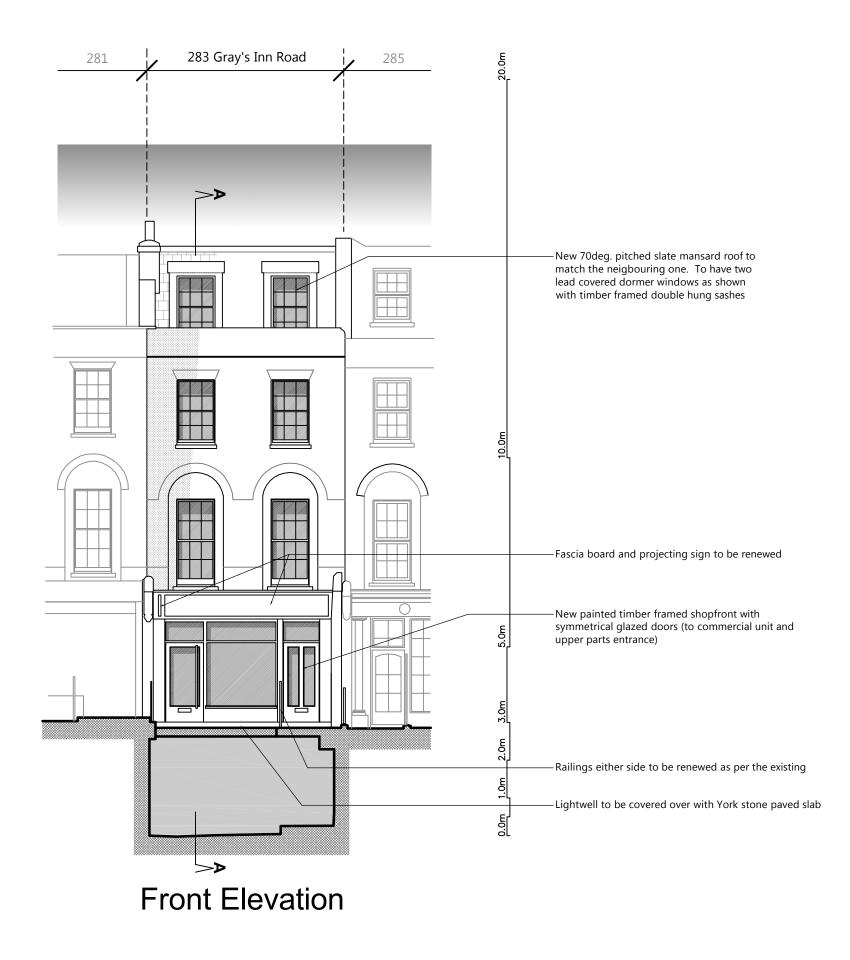

| Fresson&Tee All Scales/DIMS For   London WC1H 9PF Tel: (020) 7391 7100   Fax: (020) 7391 7121 Fax: (020) 7391 7121 | NOTES:<br>ALL SCALES/DIMS FOR PLANNING PURPOSES ONLY. | Front Elevation<br>as Proposed    | PROJECT NAME    | DATE<br>Sept. 2015<br>SCALE<br>1:100@A3 |
|--------------------------------------------------------------------------------------------------------------------|-------------------------------------------------------|-----------------------------------|-----------------|-----------------------------------------|
|                                                                                                                    |                                                       | 283 Gray's Inn Road<br>London WC1 | Create REIT Ltd | DRAWING NO.<br>22960-P03<br>revB        |
|                                                                                                                    |                                                       |                                   |                 |                                         |