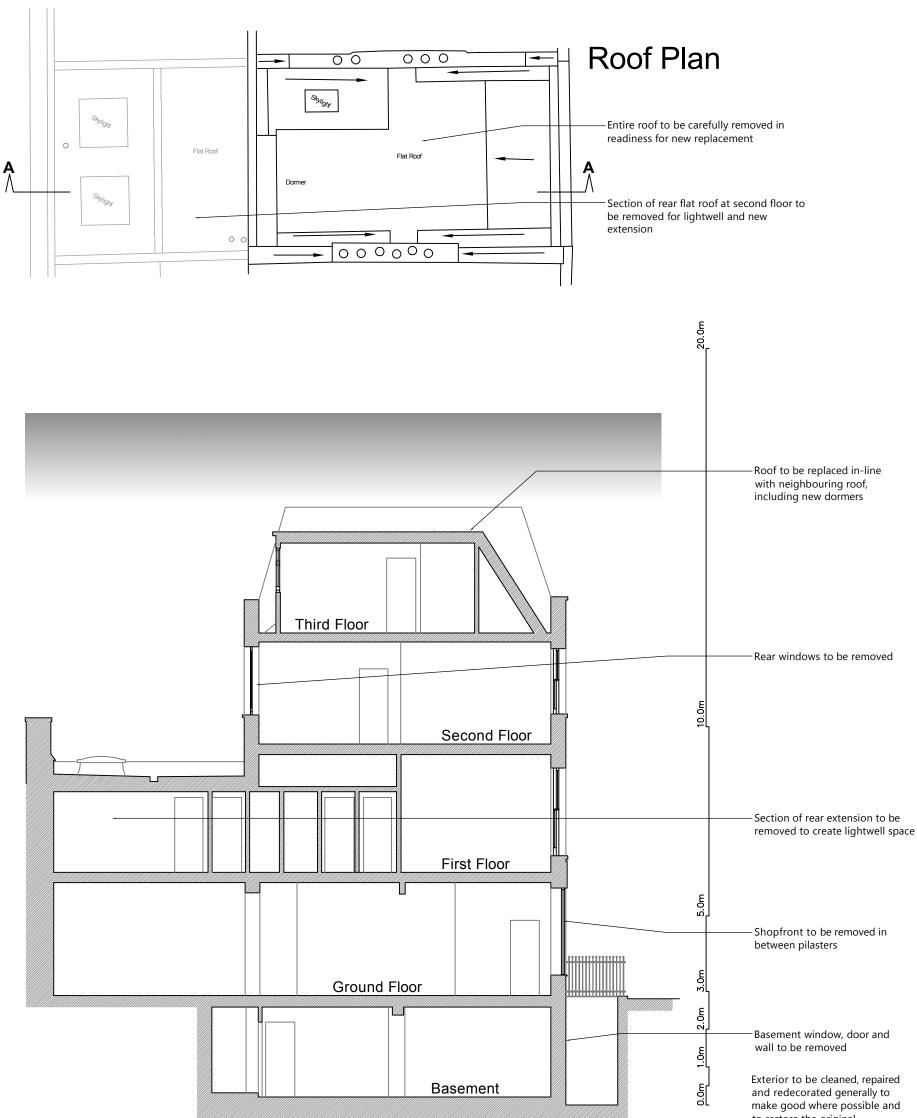

## Section A-A

to restore the original appearance of the property. Signage and other non-essential clutter, redundant pipework, cables etc. to be removed.

| Fresson&Tee                                                                       | NOTES:<br>ALL SCALES/DIMS FOR PLANNING PURPOSES ONLY. | Roof Plan & Section A-A<br>as Existing | Alterations     | Dec. 2015<br>SCALE<br>1:100@A3 |
|-----------------------------------------------------------------------------------|-------------------------------------------------------|----------------------------------------|-----------------|--------------------------------|
| 1 SANDWICH STREET<br>LONDON WC1H 9PF<br>Tel: (020) 7391 7100 Fax: (020) 7391 7121 | LONDON WC1H 9PF                                       | 283 Gray's Inn Road<br>London WC1      | Create REIT Ltd | DRAWING NO.                    |