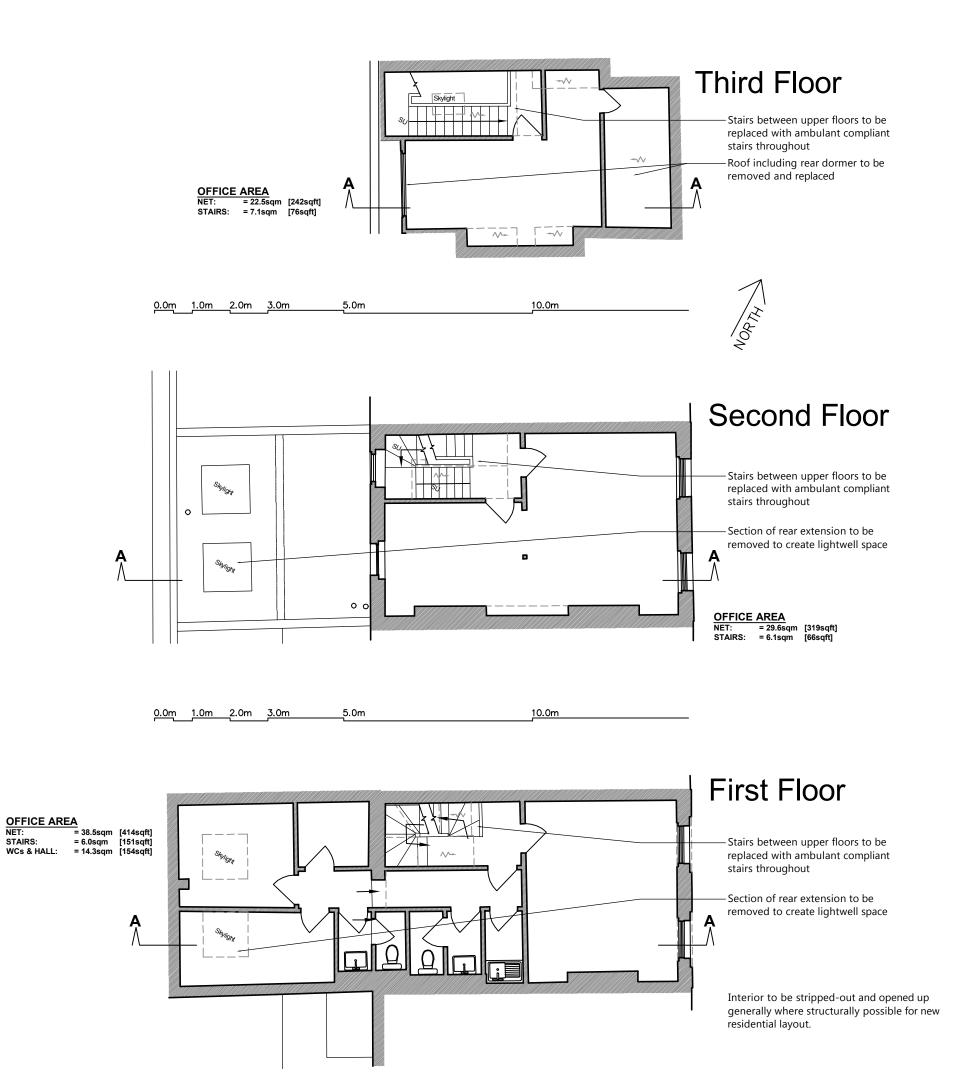

| Fresson&Tee                                                                       | NOTES:<br>ALL SCALES/DIMS FOR PLANNING PURPOSES ONLY. | DRAWING TITLE<br>Second Floor to Roof<br>Plans as Existing | PROJECT NAME         | Date     Sept. 2015     scale     1:100@A3 |
|-----------------------------------------------------------------------------------|-------------------------------------------------------|------------------------------------------------------------|----------------------|--------------------------------------------|
| I SANDWICH STREET   LONDON WC1H 9PF   Tel: (020) 7391 7100   Fax: (020) 7391 7121 | 283 Gray's Inn Road<br>London WC1                     | Create REIT Ltd                                            | DRAWING NO. 22960-02 |                                            |