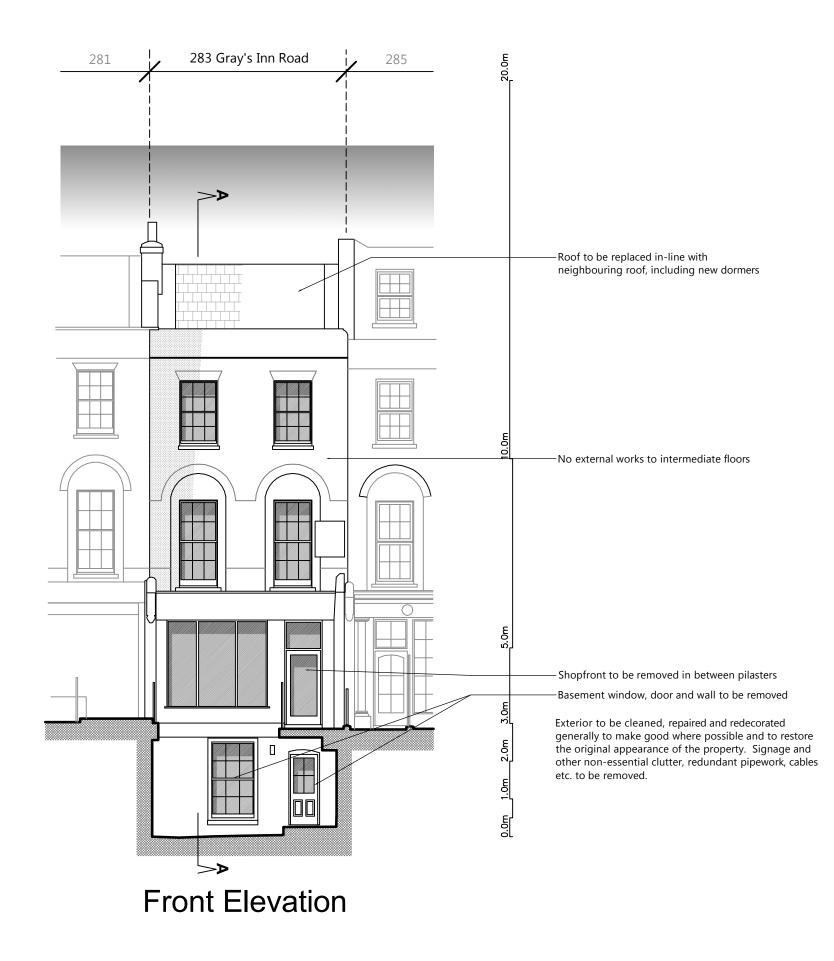

| Francon & Tee                          | NOTES:<br>ALL SCALES/DIMS FOR PLANNING PURPOSES ONLY. | Front Elevation<br>as Existing | Alterations     | Sept. 2015<br>1:100@A3 |
|----------------------------------------|-------------------------------------------------------|--------------------------------|-----------------|------------------------|
| I SANDWICH STREET                      | 1 SANDWICH STREET                                     | 283 Gray's Inn Road            | CILENT          | DRAWING NO.            |
| LONDON WC1H 9PF   Tel: (020) 7391 7100 | LONDON WC1H 9PF                                       | London WC1                     | Create REIT Ltd |                        |