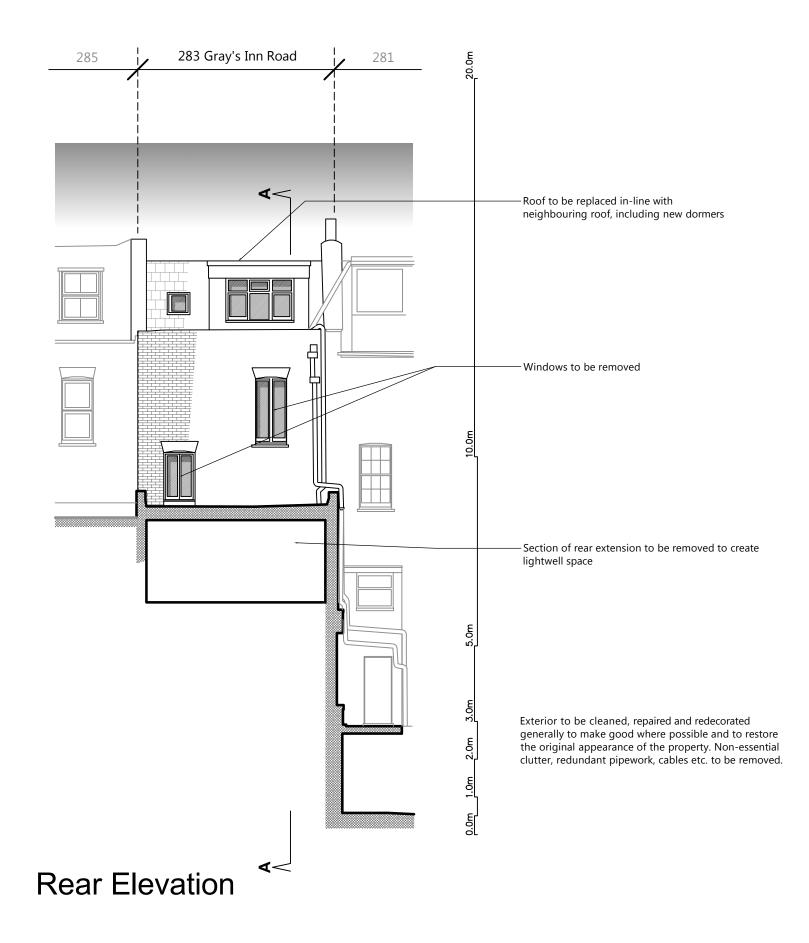

| Fresson&Tee                                                                                  | NOTES:<br>ALL SCALES/DIMS FOR PLANNING PURPOSES ONLY. | Rear Elevation<br>as Existing | Alterations          | Sept. 2015<br>1:100@A3 |
|----------------------------------------------------------------------------------------------|-------------------------------------------------------|-------------------------------|----------------------|------------------------|
| Fressons   1 SANDWICH STREET   LONDON WC1H 9PF   Tel: (020) 7391 7100   Fax: (020) 7391 7121 | 283 Gray's Inn Road<br>London WC1                     | Create REIT Ltd               | DRAWING NO. 22960-04 |                        |

## Section A-A

to restore the original appearance of the property. Signage and other non-essential clutter, redundant pipework, cables etc. to be removed.

| Fresson&Tee                                                                       | NOTES:<br>ALL SCALES/DIMS FOR PLANNING PURPOSES ONLY. | Roof Plan & Section A-A<br>as Existing | Alterations     | Dec. 2015<br>SCALE<br>1:100@A3 |
|-----------------------------------------------------------------------------------|-------------------------------------------------------|----------------------------------------|-----------------|--------------------------------|
| 1 SANDWICH STREET<br>LONDON WC1H 9PF<br>Tel: (020) 7391 7100 Fax: (020) 7391 7121 | LONDON WC1H 9PF                                       | 283 Gray's Inn Road<br>London WC1      | Create REIT Ltd | DRAWING NO.                    |