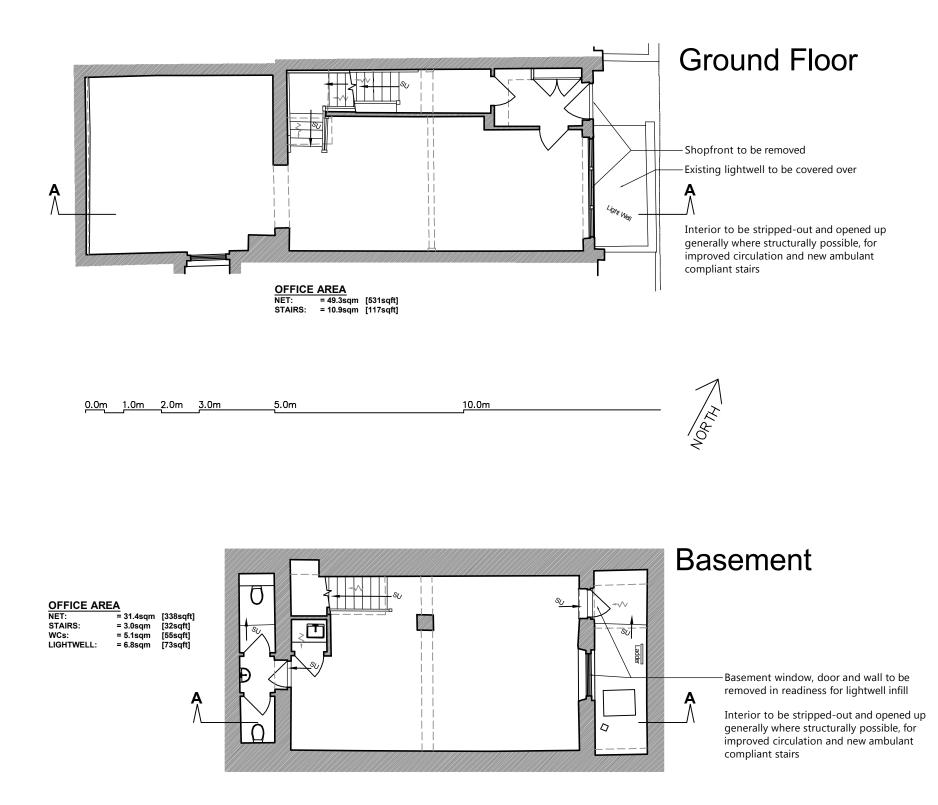

| Francon & Tee                                               | NOTES:<br>ALL SCALES/DIMS FOR PLANNING PURPOSES ONLY. | Basement to First Floor<br>Plans as Existing | PROJECT NAME    | Sept. 2015<br>1:100@A3 |
|-------------------------------------------------------------|-------------------------------------------------------|----------------------------------------------|-----------------|------------------------|
| I SANDWICH STREET<br>LONDON WC1H 9PF   Tel: (020) 7391 7100 | 1 SANDWICH STREET<br>LONDON WC1H 9PF                  | 283 Gray's Inn Road<br>London WC1            | Create REIT Ltd | DRAWING NO. 22960-01   |