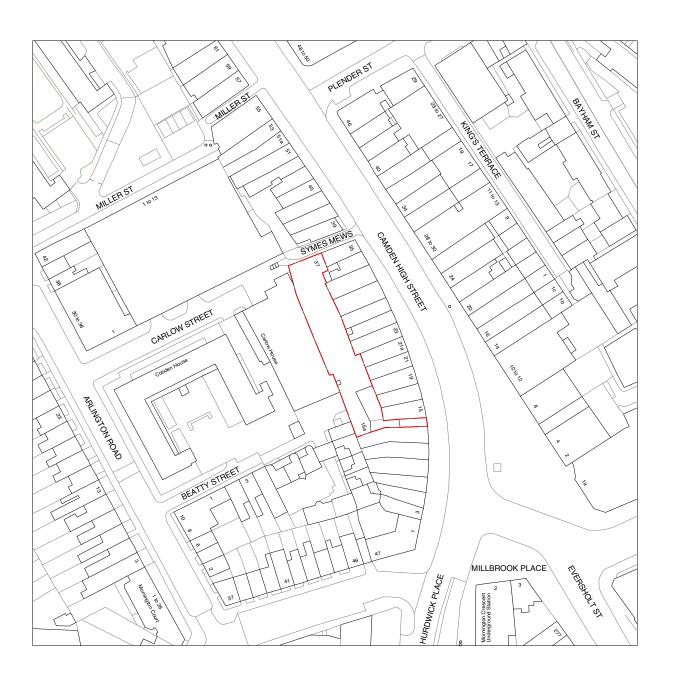

# Project Title

Symes Works

Project Address

15a - 37 Camden Hight Street London NW1 7JE

# **Drawing Name**

Site Location Plan

0 12.5 25 37.5

Planning

Scale A3 1:1250 A1

Proj. No. Area **Dwg. No.** Type Rev 861 - X - **0000** - GA - /