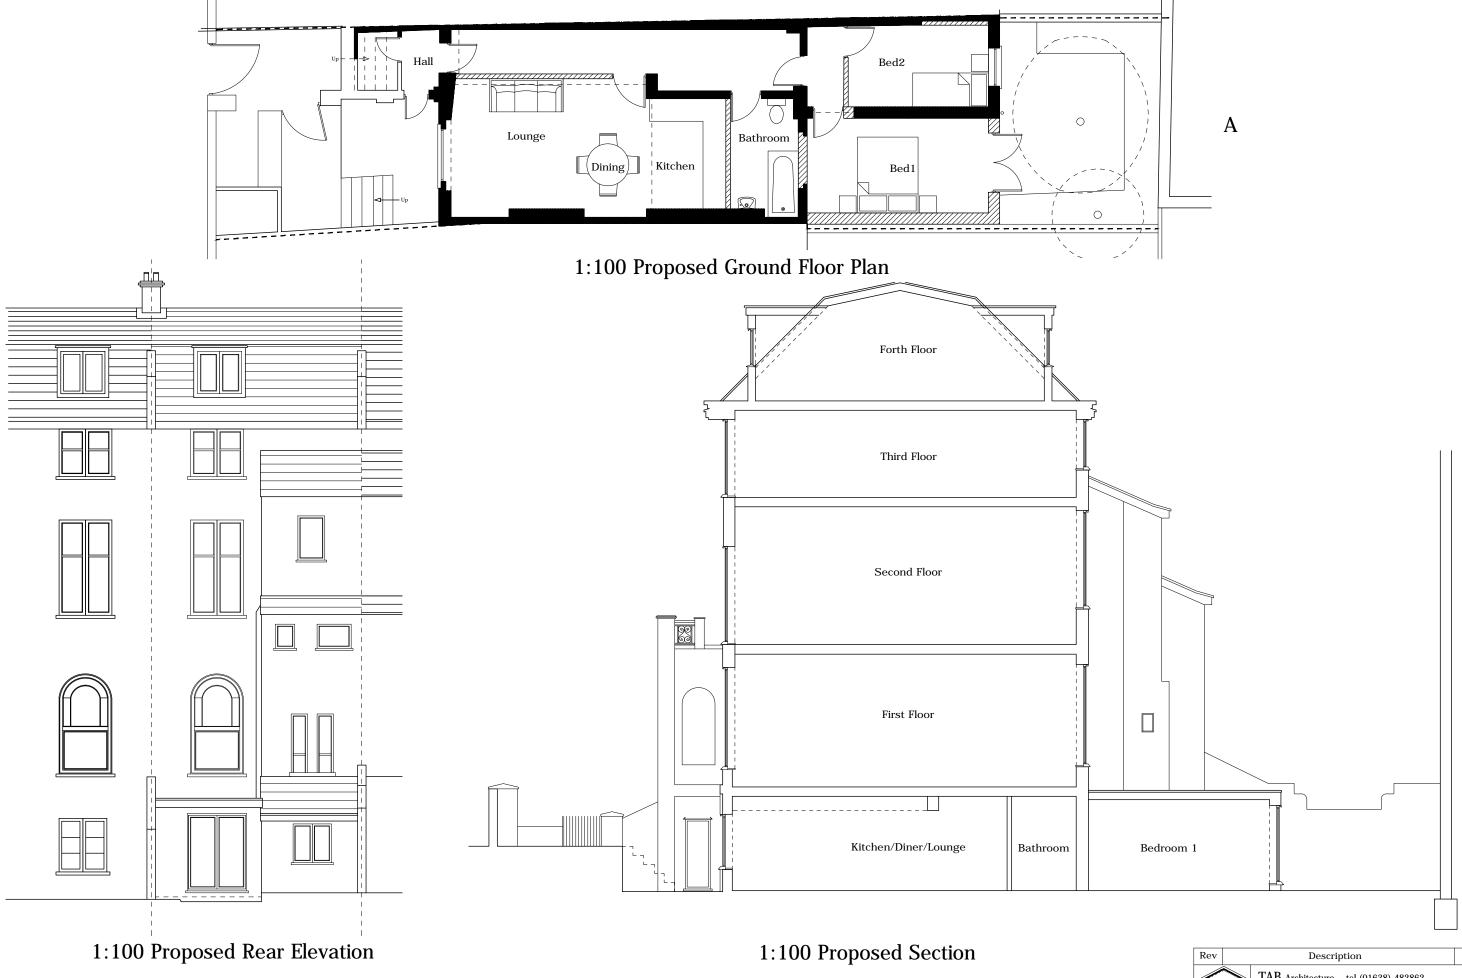

## EXTERNAL MATERIALS French Doors -White uPVC as existing Roof- Flat Roof, single-ply sarnafil system Walls- White Render to match existing Rainwater goods - Blackcast-iron effect to match existing Soffit/Eaves Boards - Black cast-iron effect to match existing

| Rev        | Description |                                                                                                                                                         | Date   |
|------------|-------------|---------------------------------------------------------------------------------------------------------------------------------------------------------|--------|
| T          |             | TAB Architecture tel (01638) 482862         info@tabarchitecture.co.uk         Russet Drive, Suffolk, IP28 8GA         Rosewood Offices, Cambs, CB7 5QH |        |
| Client     | t           | : Mrs Cobianchi                                                                                                                                         |        |
| Job ti     | tle         | : 100 Regents Park Road                                                                                                                                 |        |
| Drg        |             | : Proposed Plan & Rear Elevation                                                                                                                        |        |
| © A3 1:100 |             | date: June 2018 drg. no. TAB3                                                                                                                           | 350-04 |