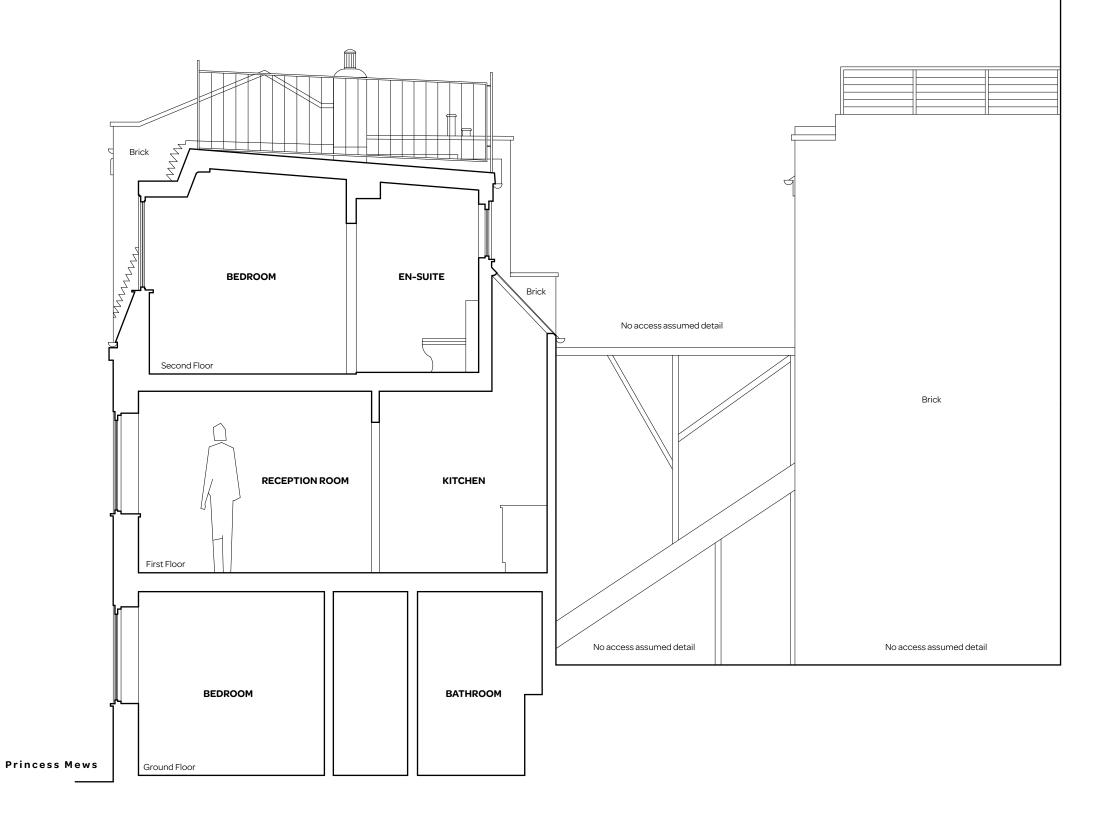

Section B-B Existing

Datum 99.00m

notes:

General notes:

1. All dimensions are in millimeters unless noted otherwise.

2. All dimensions shall be verified on site before proceeding with the work.

3. Square Feet Architects shall be notified in writing of any discrepancies.

# KEY

| black lines | existing         |  |
|-------------|------------------|--|
| red lines   | new              |  |
| green lines | to be demolished |  |

## **Pre-Existing Section BB**

Lady D Bellamy

### 4 Princess Mews, London NW3 5AP

| date:                         | scale:    |  |  |
|-------------------------------|-----------|--|--|
| July 2017                     | 1:50@A3   |  |  |
| drawing number:<br>1531 L 018 | revision: |  |  |