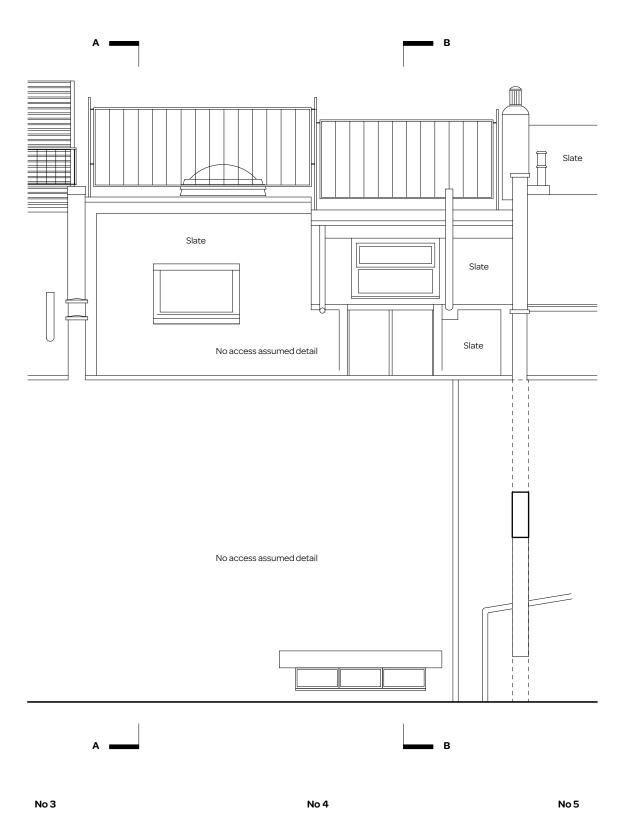

Rear Elevation Existing

Datum 99.00m

notes:

General notes:

1. All dimensions are in millimeters unless noted otherwise.

2. All dimensions shall be verified on site before proceeding with the work.

3. Square Feet Architects shall be notified in writing of any discrepancies.

## **Pre-Existing Rear Elevation**

Lady D Bellamy