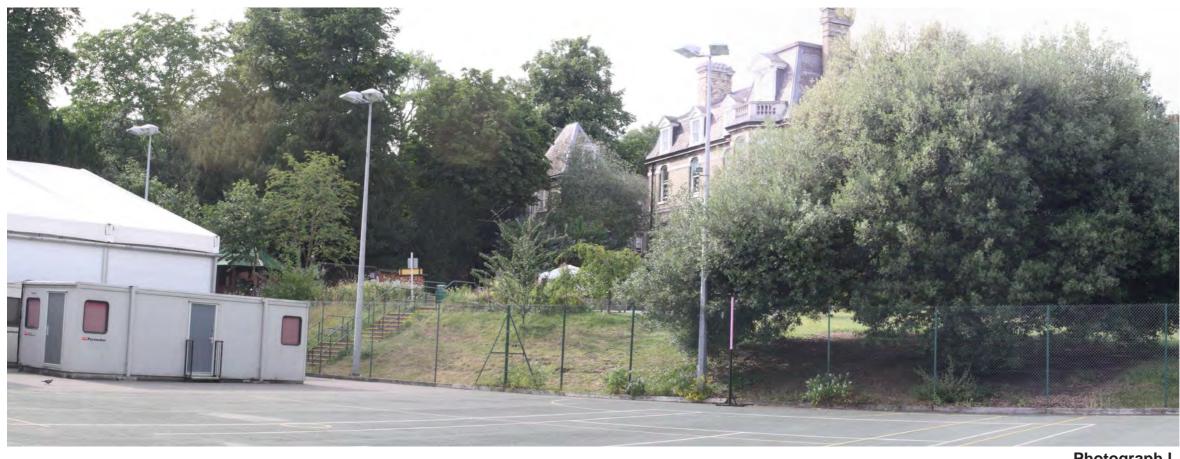

Dwg Title Photosheet 6

Dwg No

07.07.2017

Date

Photograph K View looking southwest towards location of proposed buildings from northern part of school grounds

Photograph L Client View looking northwest towards location of proposed buildings from southern edge of tennis courts