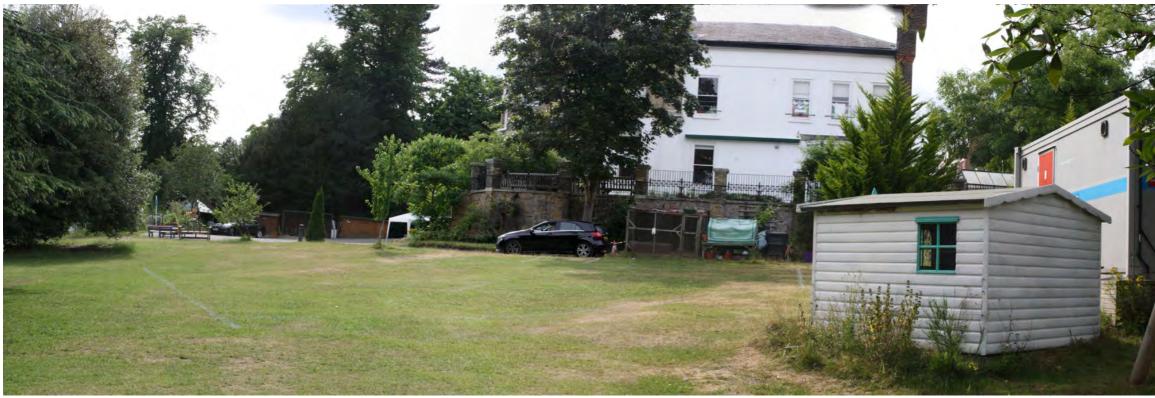

Dwg Title Photosheet 5

Dwg No

07.07.2017

Date

Photograph I View looking south towards location of proposed buildings from vehicular access drive

View looking west towards location of proposed buildings from eastern corner of school grounds