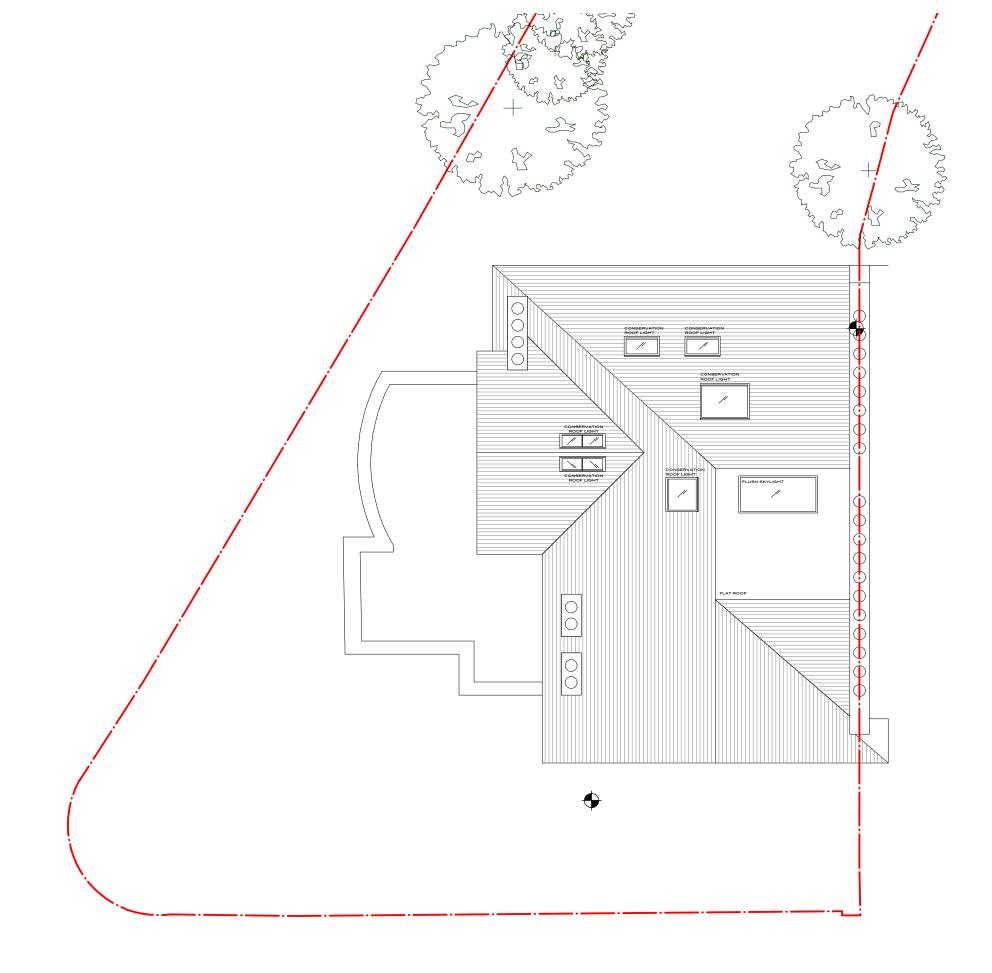

|         |                                            | $\sim$                                       |  |
|---------|--------------------------------------------|----------------------------------------------|--|
| 0 1 2 3 | 4 5                                        | 10M                                          |  |
|         | 4 PRIMROSE HILL STUDIOS FITZROY ROAD LONDO | RCHITECTURE<br>N NWI 8TR 144 (0)20 7483 4746 |  |
|         | 6 ALBERT TERRACE                           |                                              |  |
|         | ROOF PLAN<br>MAIN HOUSE GA<br>PROPOSED     | 1:100(@A3)                                   |  |
|         |                                            | 181(T).100.P6 A                              |  |
|         | DO NOT SCALE FROM THIS DRAWING. ALL DIMEN  | ISIONS TO BE VERIFIED ON SITE. COPYRIGHT     |  |