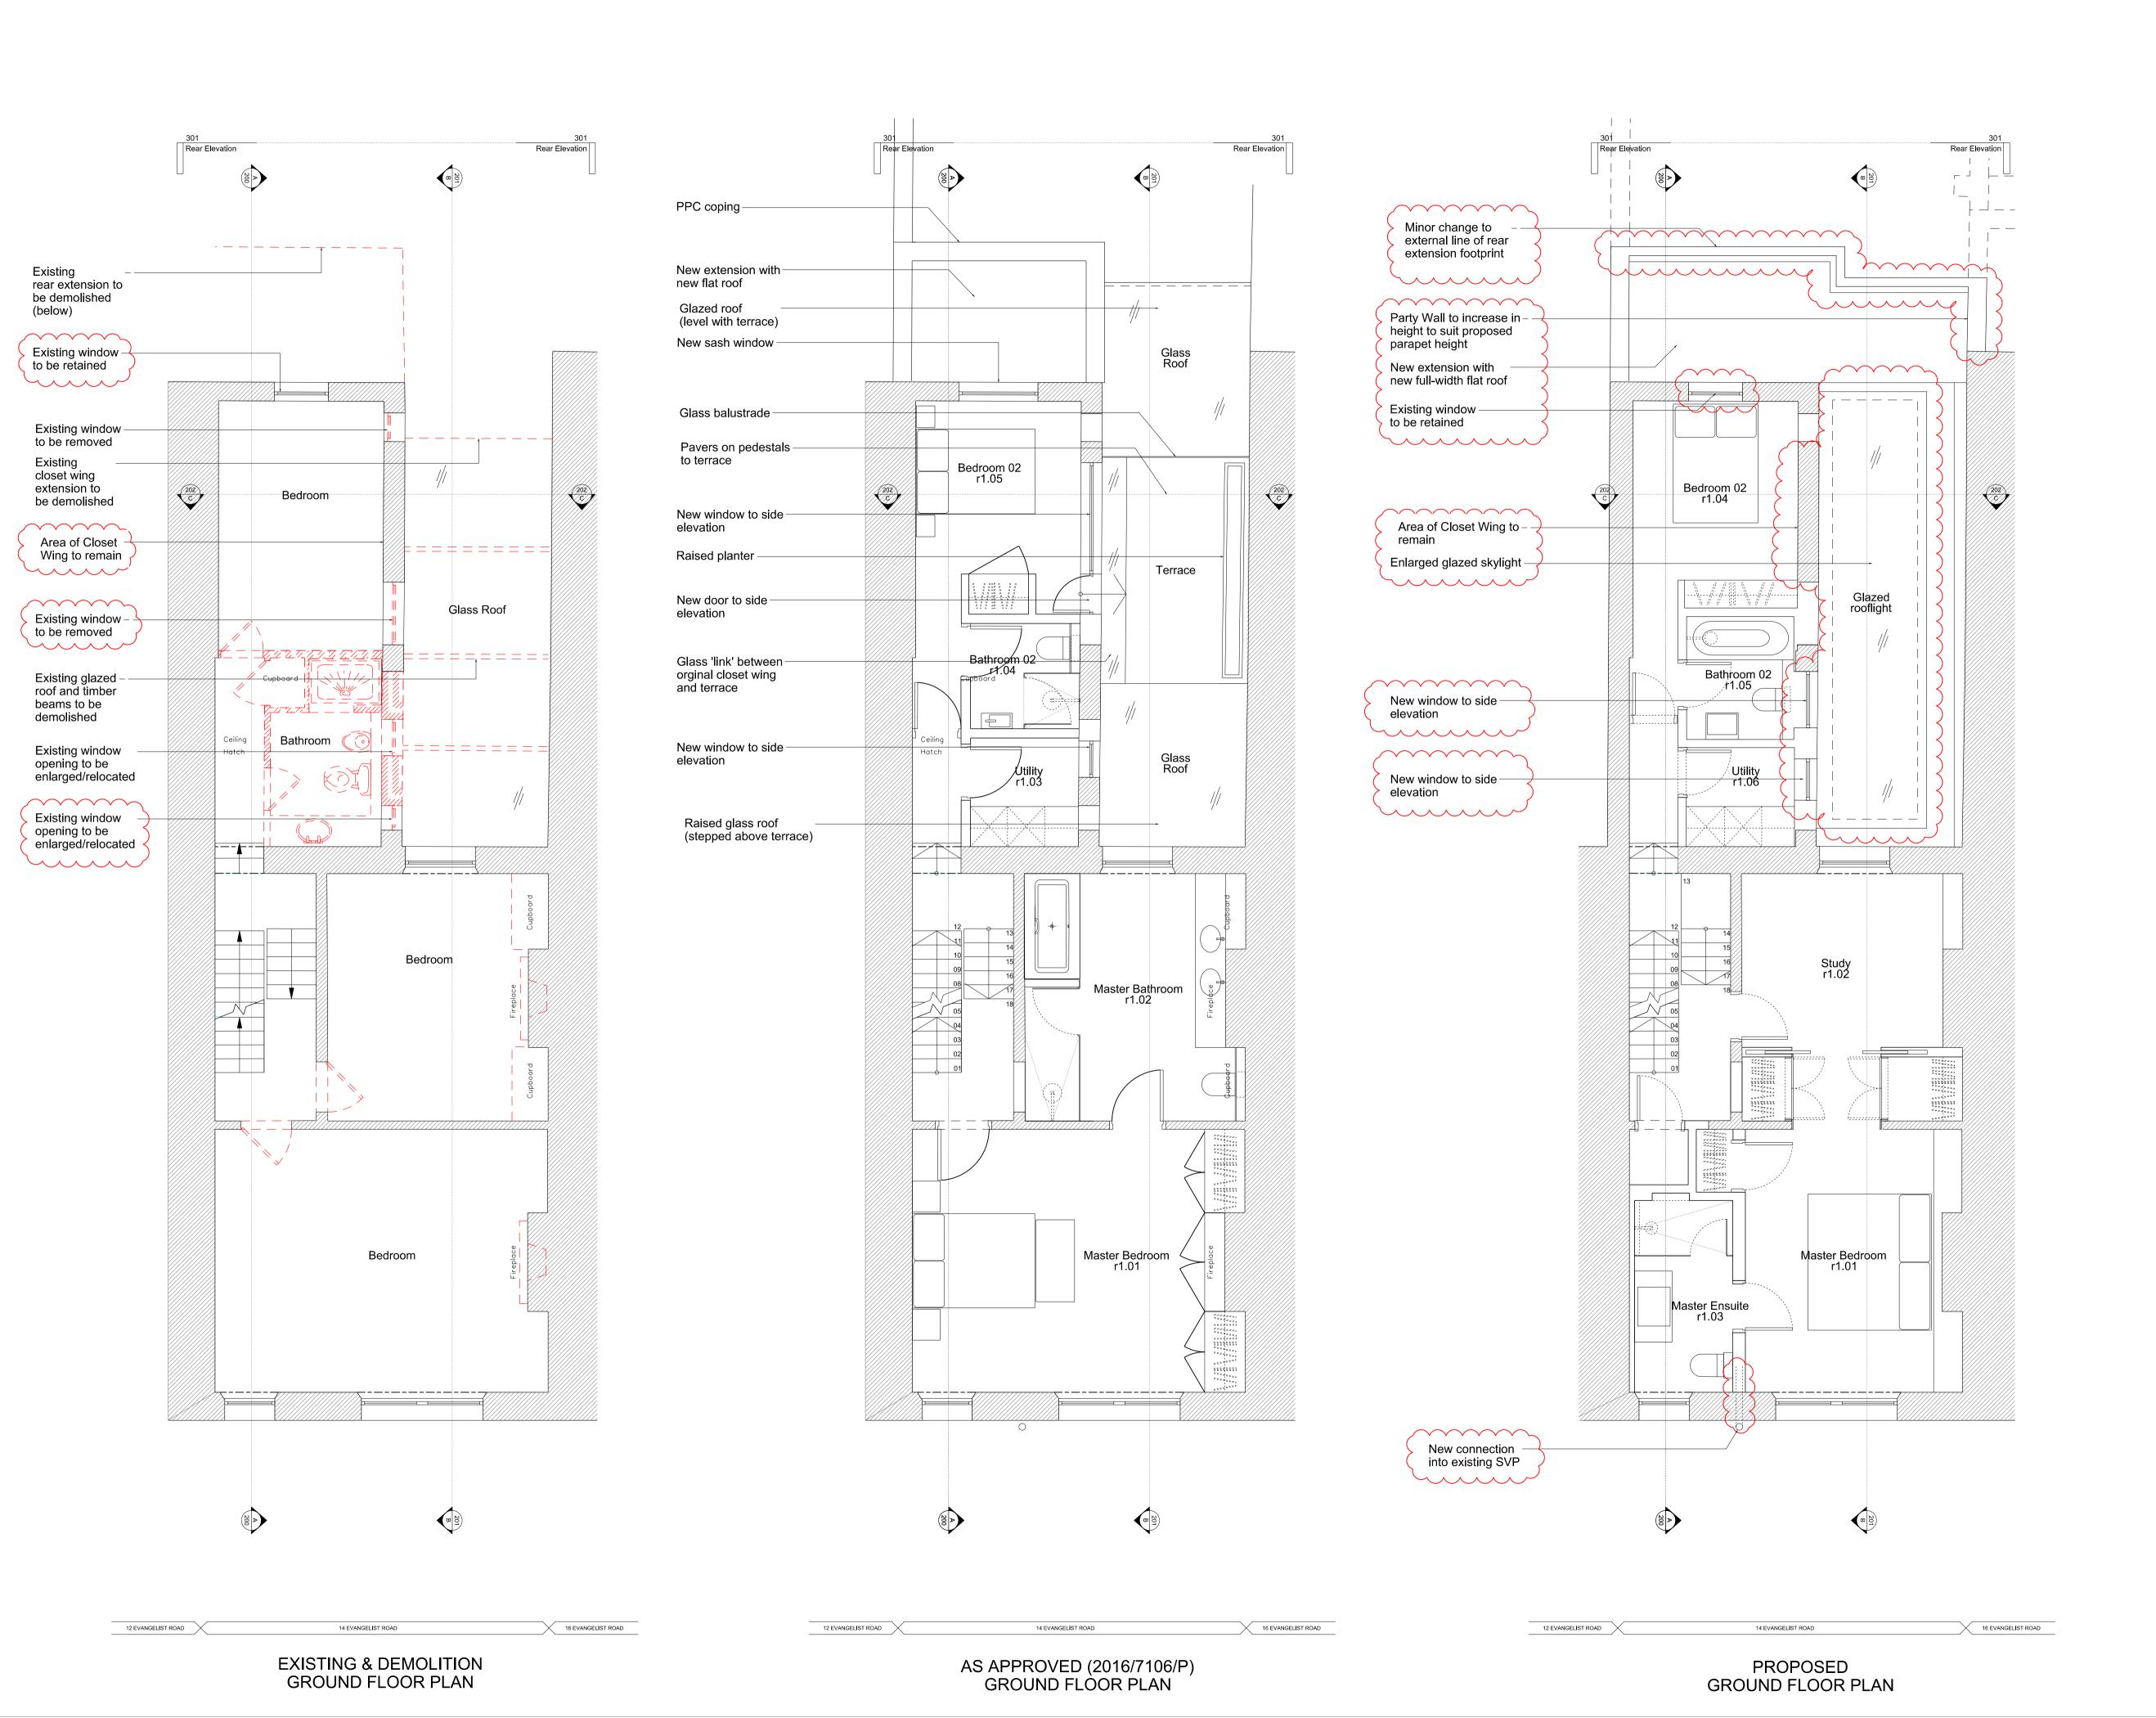

14 Evangelist Road

Sue & Mark Cordy

Ground Floor Plan (Existing, As Approved, Proposed)

PLANNING AMENDMENT ISSUE

| Project Number | Da       | te          | Scale @ ISO A1 |          |
|----------------|----------|-------------|----------------|----------|
| 16016          |          | 17/08/2018  | 1:50 (1:10     | 00 @ A3) |
| Revision       | Drawn By | Approved By | Drawing Number |          |

cousins cousins Bedford House 125-133 Camden High Street London NW1 7JR

No implied license exists. This drawing should not be used to calculate areas for the purposes of valuation. All dimensions be checked on site by the contractor and such dimensions to be their responsibility. Do not scale drawings.