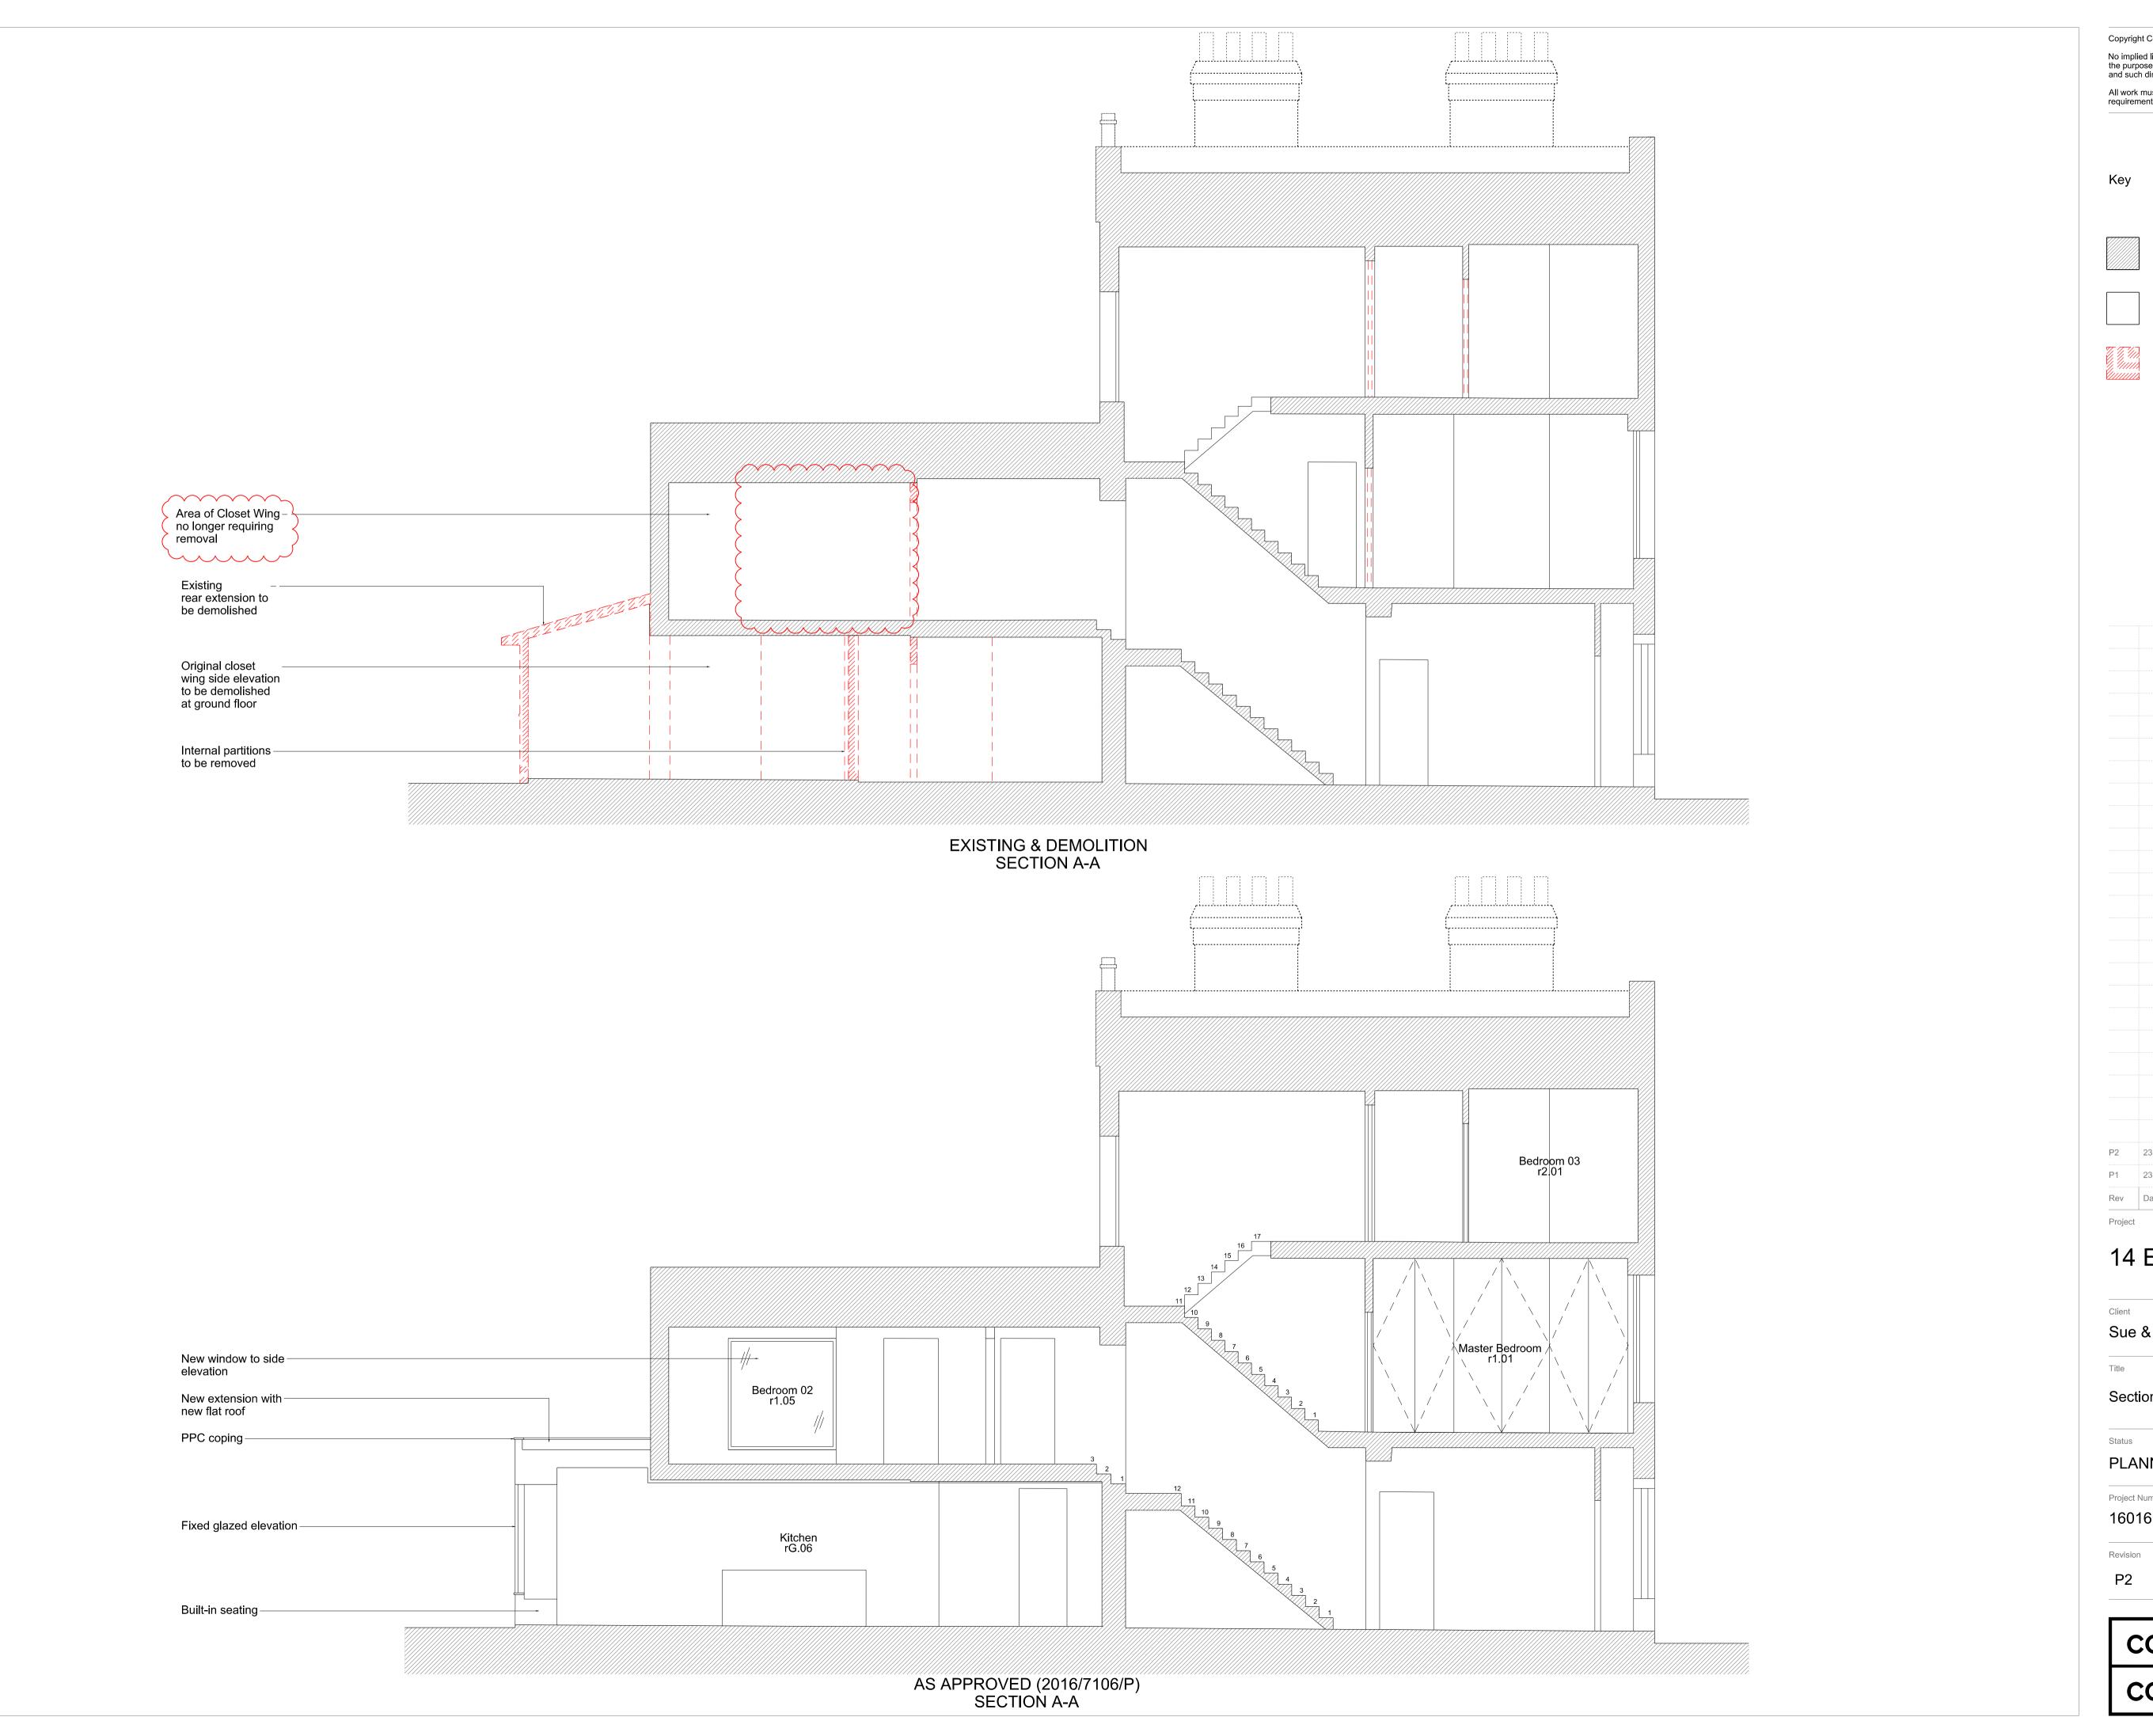

# 14 Evangelist Road

ent

Sue & Mark Cordy

Section A-A (Existing & As Approved)

PLANNING AMENDMENT ISSUE

| 16016          | 17/08/2018 | 1:50 (1:100 @ A3) |
|----------------|------------|-------------------|
| Project Number | Date       | Scale @ ISO A1    |

P2 TS

Approved By Drawing Number BC P\_200

cousins cousins

Bedford House 125-133 Camden High Street London NW1 7JR

PROPOSED SECTION A-A

Copyright Cousins & Cousins Architects.

No implied license exists. This drawing should not be used to calculate areas for the purposes of valuation. All dimensions be checked on site by the contractor and such dimensions to be their responsibility. Do not scale drawings.