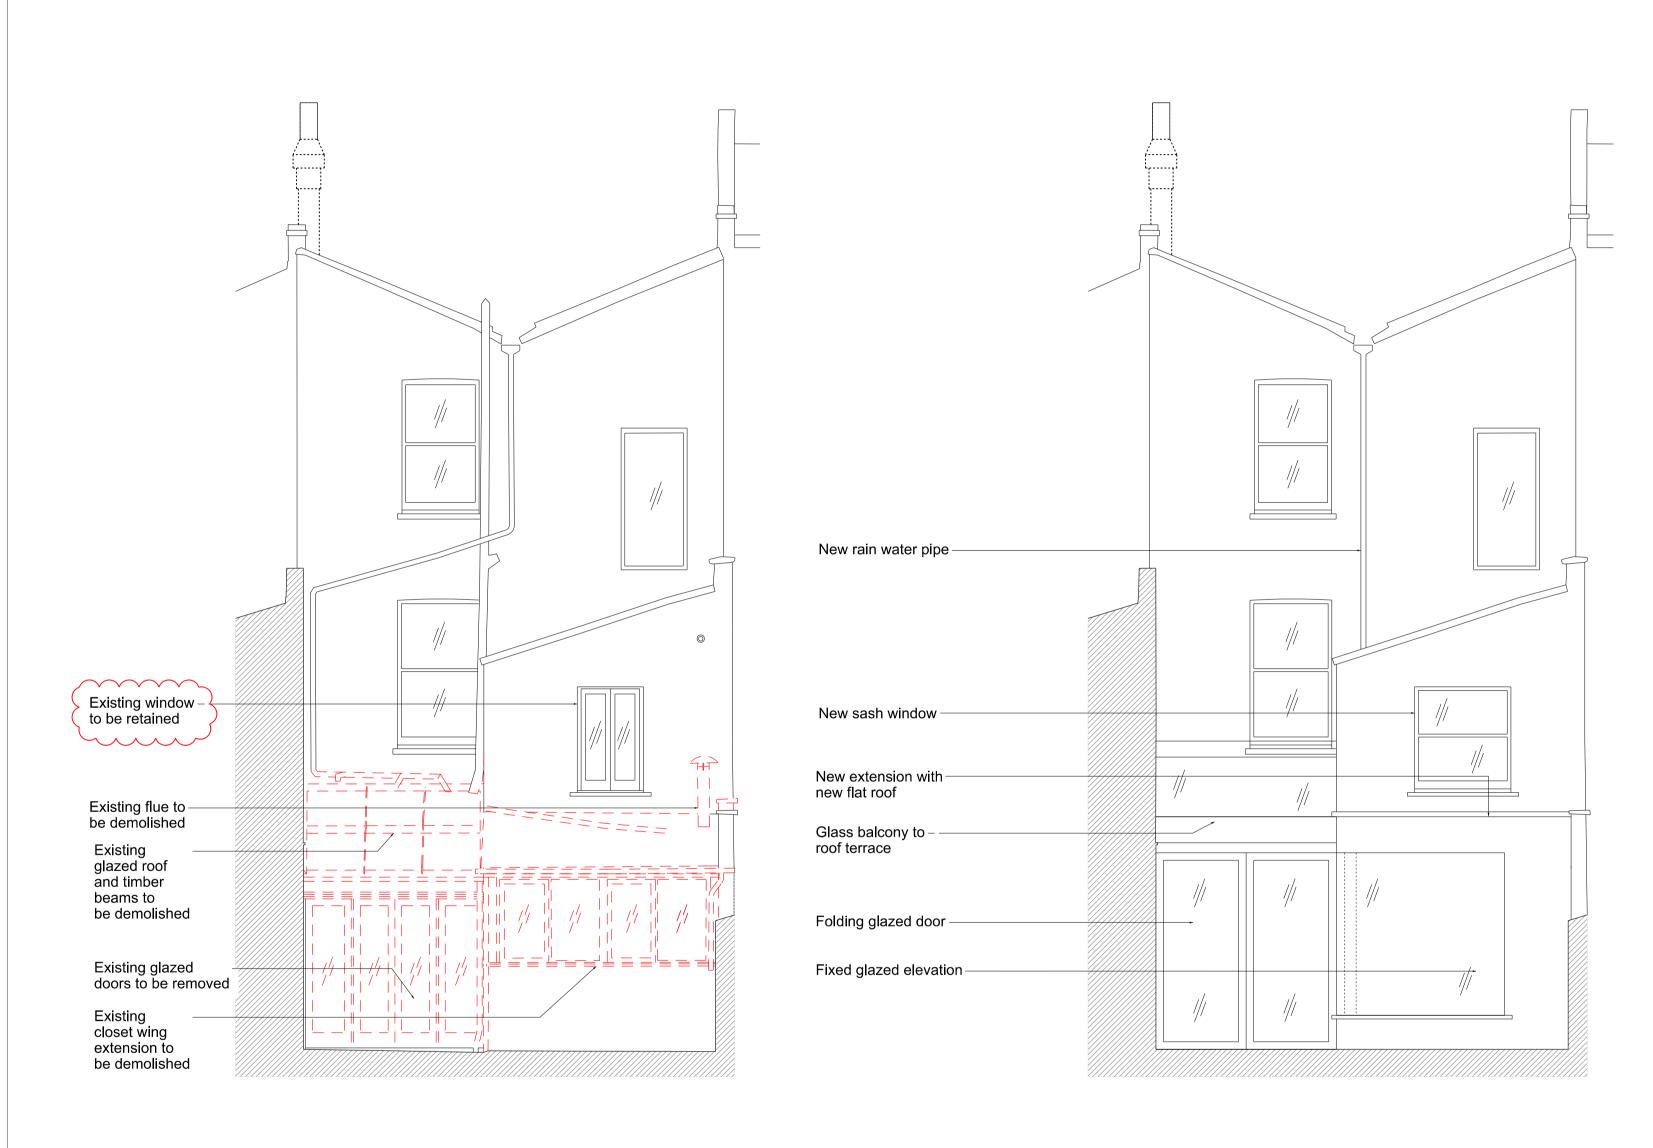

#### **EXISTING & DEMOLITION** REAR ELEVATION

12 EVANGELIST ROAD 16 EVANGELIST ROAD 12 EVANGELIST ROAD 16 EVANGELIST ROAD 14 EVANGELIST ROAD 14 EVANGELIST ROAD

AS APPROVED (2016/7106/P) REAR ELEVATION

PROPOSED REAR ELEVATION

> 12 EVANGELIST ROAD 16 EVANGELIST ROAD

Note: Previous rear elevation used incorrect survey information - neighbouring (No. 12) rear extension now shown idicatively

Copyright Cousins & Cousins Architects.