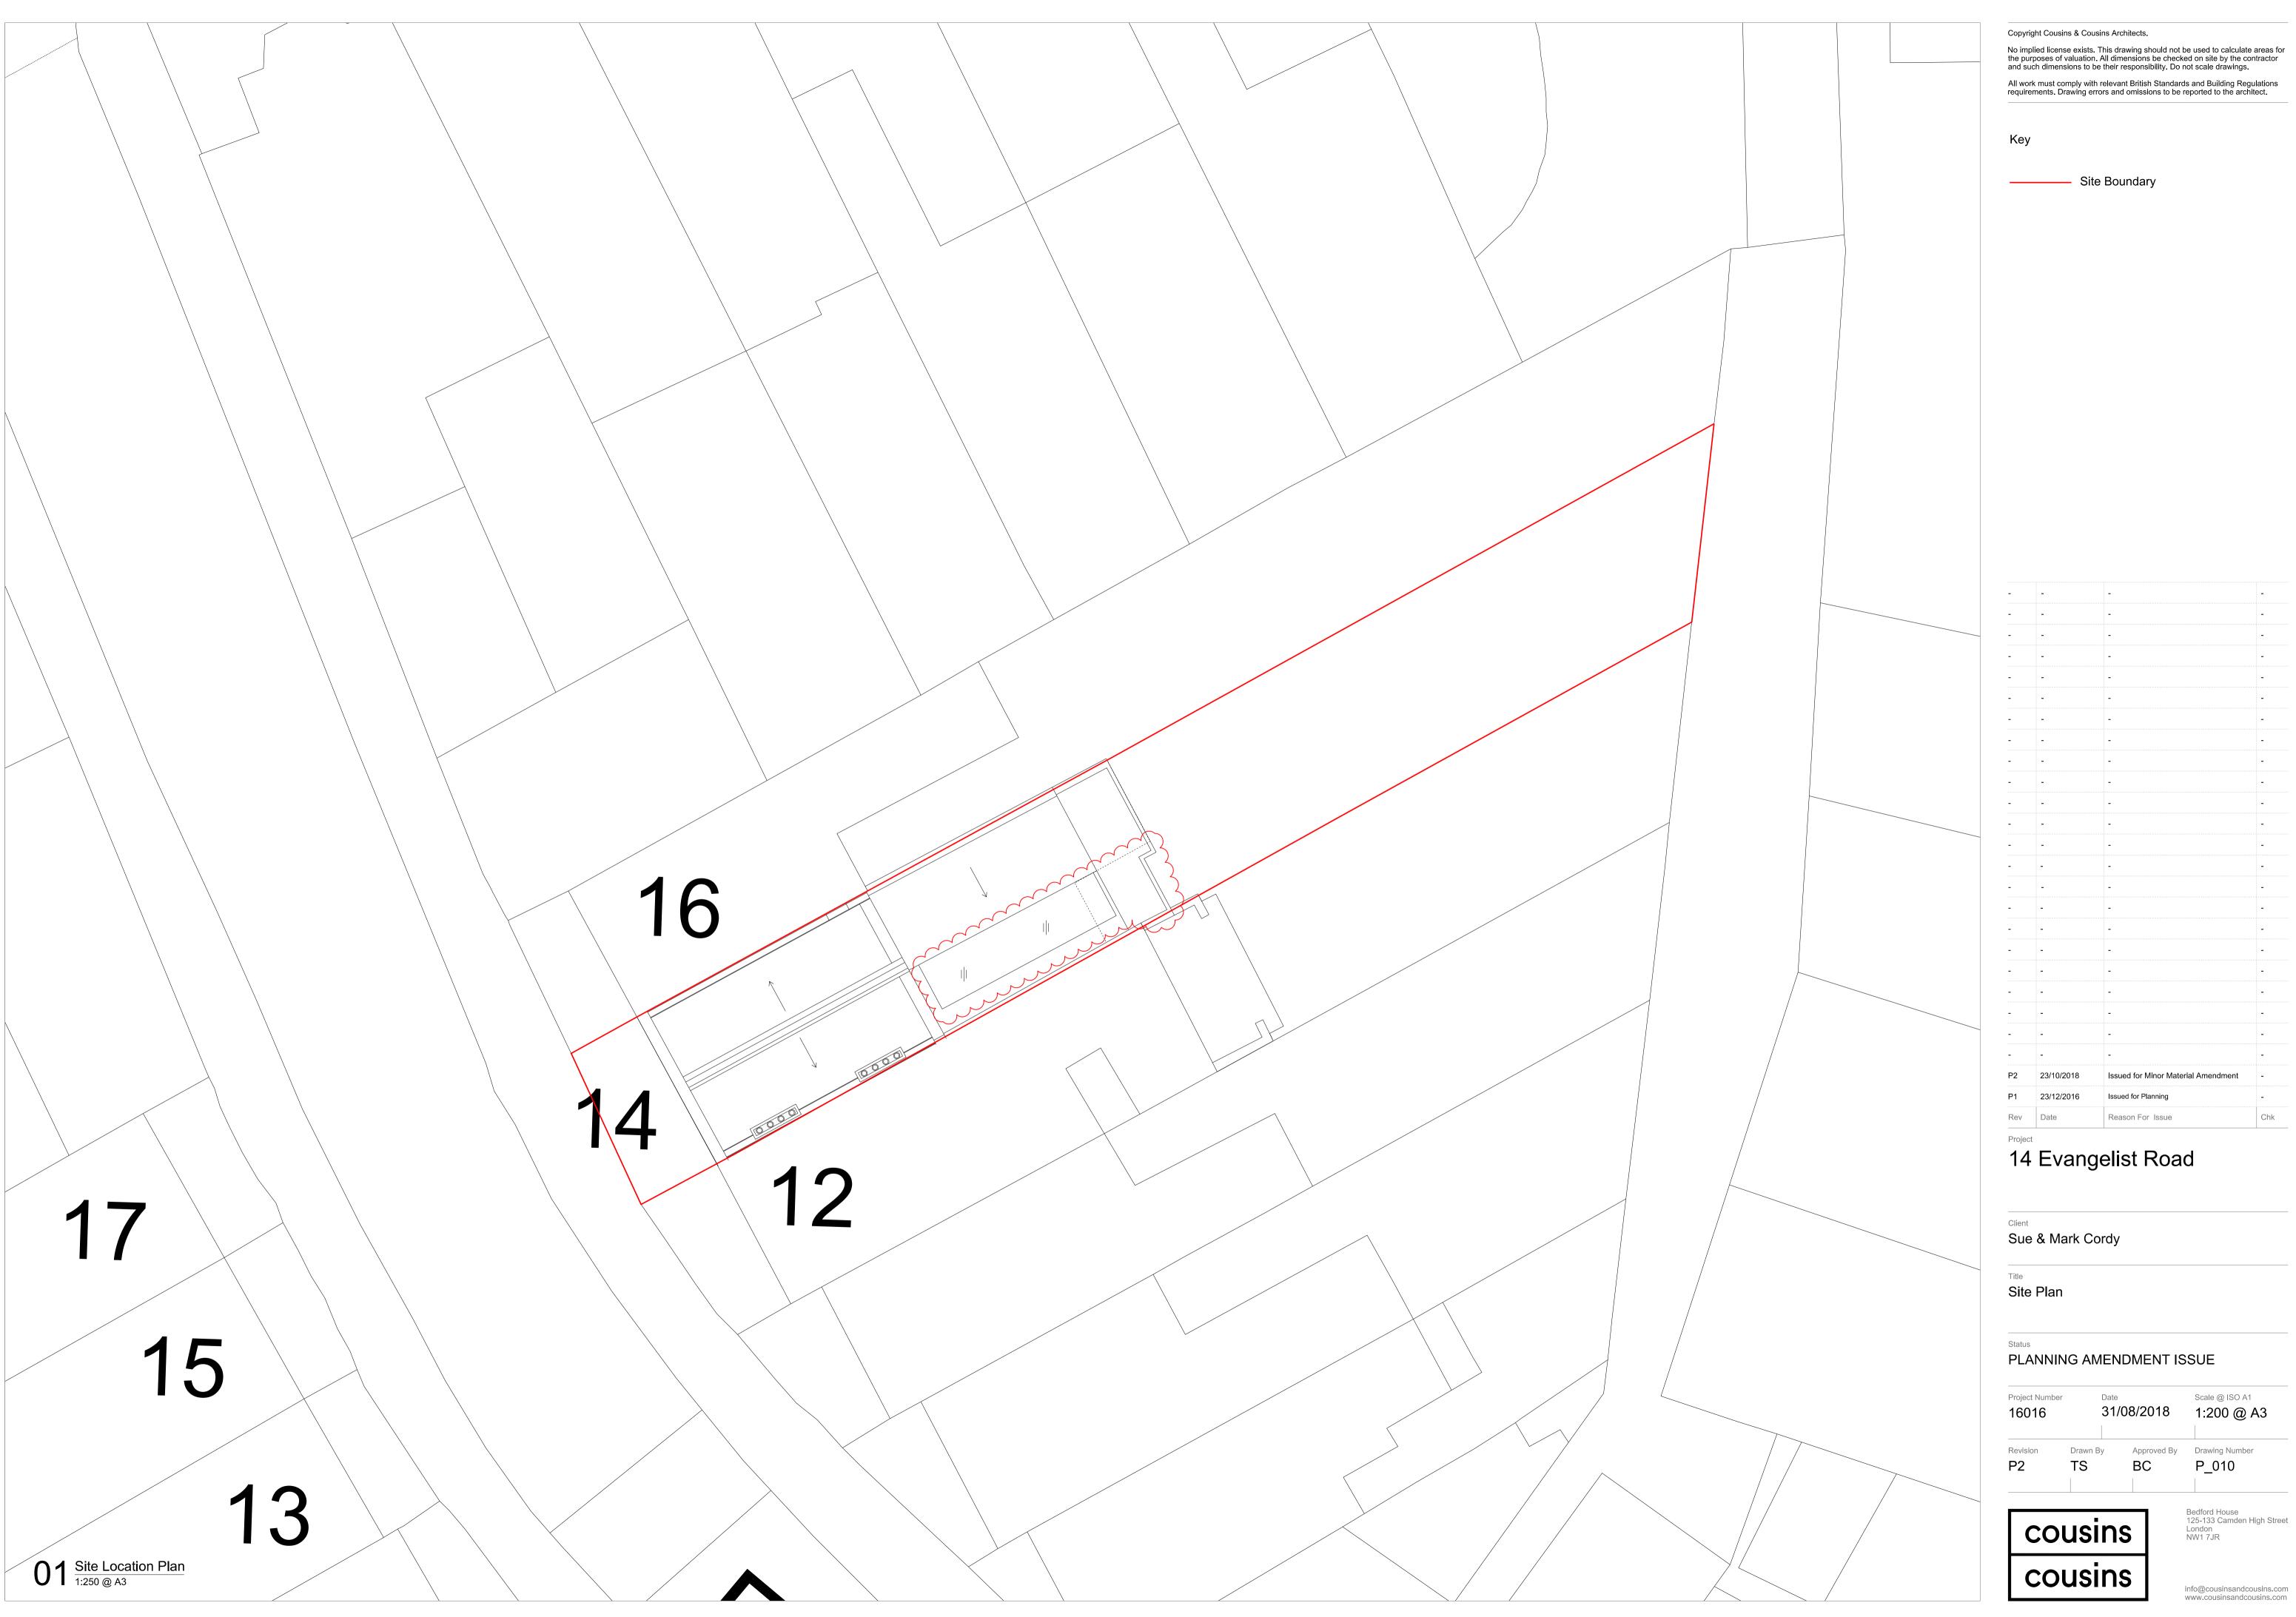

# 14 Evangelist Road

Sue & Mark Cordy

Site Location Plan

PLANNING AMENDMENT ISSUE

Scale @ ISO A1 Project Number Date 31/08/2018 1:250 @ A3 Drawn By Approved By Drawing Number P\_000

> cousins cousins

Bedford House 125-133 Camden High Street London NW1 7JR

info@cousinsandcousins.com www.cousinsandcousins.com

O1 Site Location Plan
1:250 @ A3

No implied license exists. This drawing should not be used to calculate areas for the purposes of valuation. All dimensions be checked on site by the contractor and such dimensions to be their responsibility. Do not scale drawings.