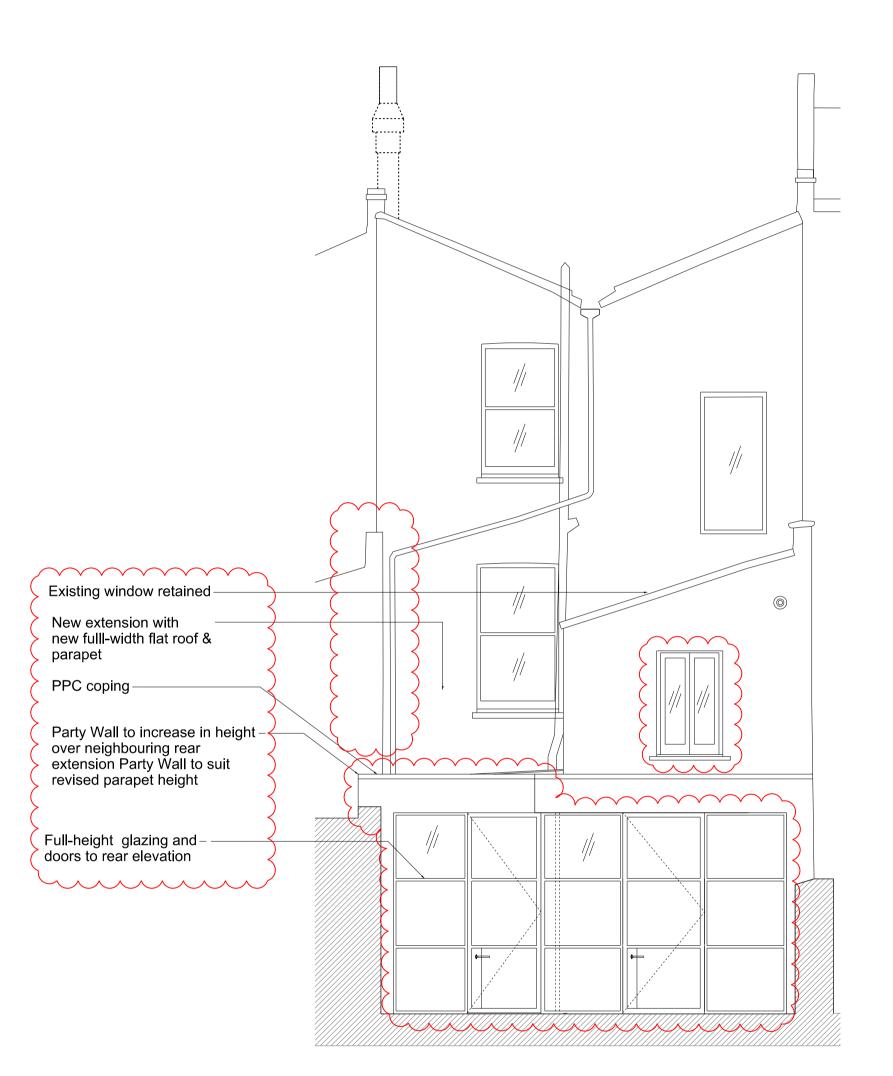

#### **EXISTING & DEMOLITION** REAR ELEVATION

12 EVANGELIST ROAD 16 EVANGELIST ROAD 12 EVANGELIST ROAD 16 EVANGELIST ROAD 14 EVANGELIST ROAD 14 EVANGELIST ROAD

AS APPROVED (2016/7106/P) REAR ELEVATION

PROPOSED REAR ELEVATION

> 12 EVANGELIST ROAD 16 EVANGELIST ROAD

Note: Previous rear elevation used incorrect survey information - neighbouring (No. 12) rear extension now shown idicatively

Copyright Cousins & Cousins Architects.