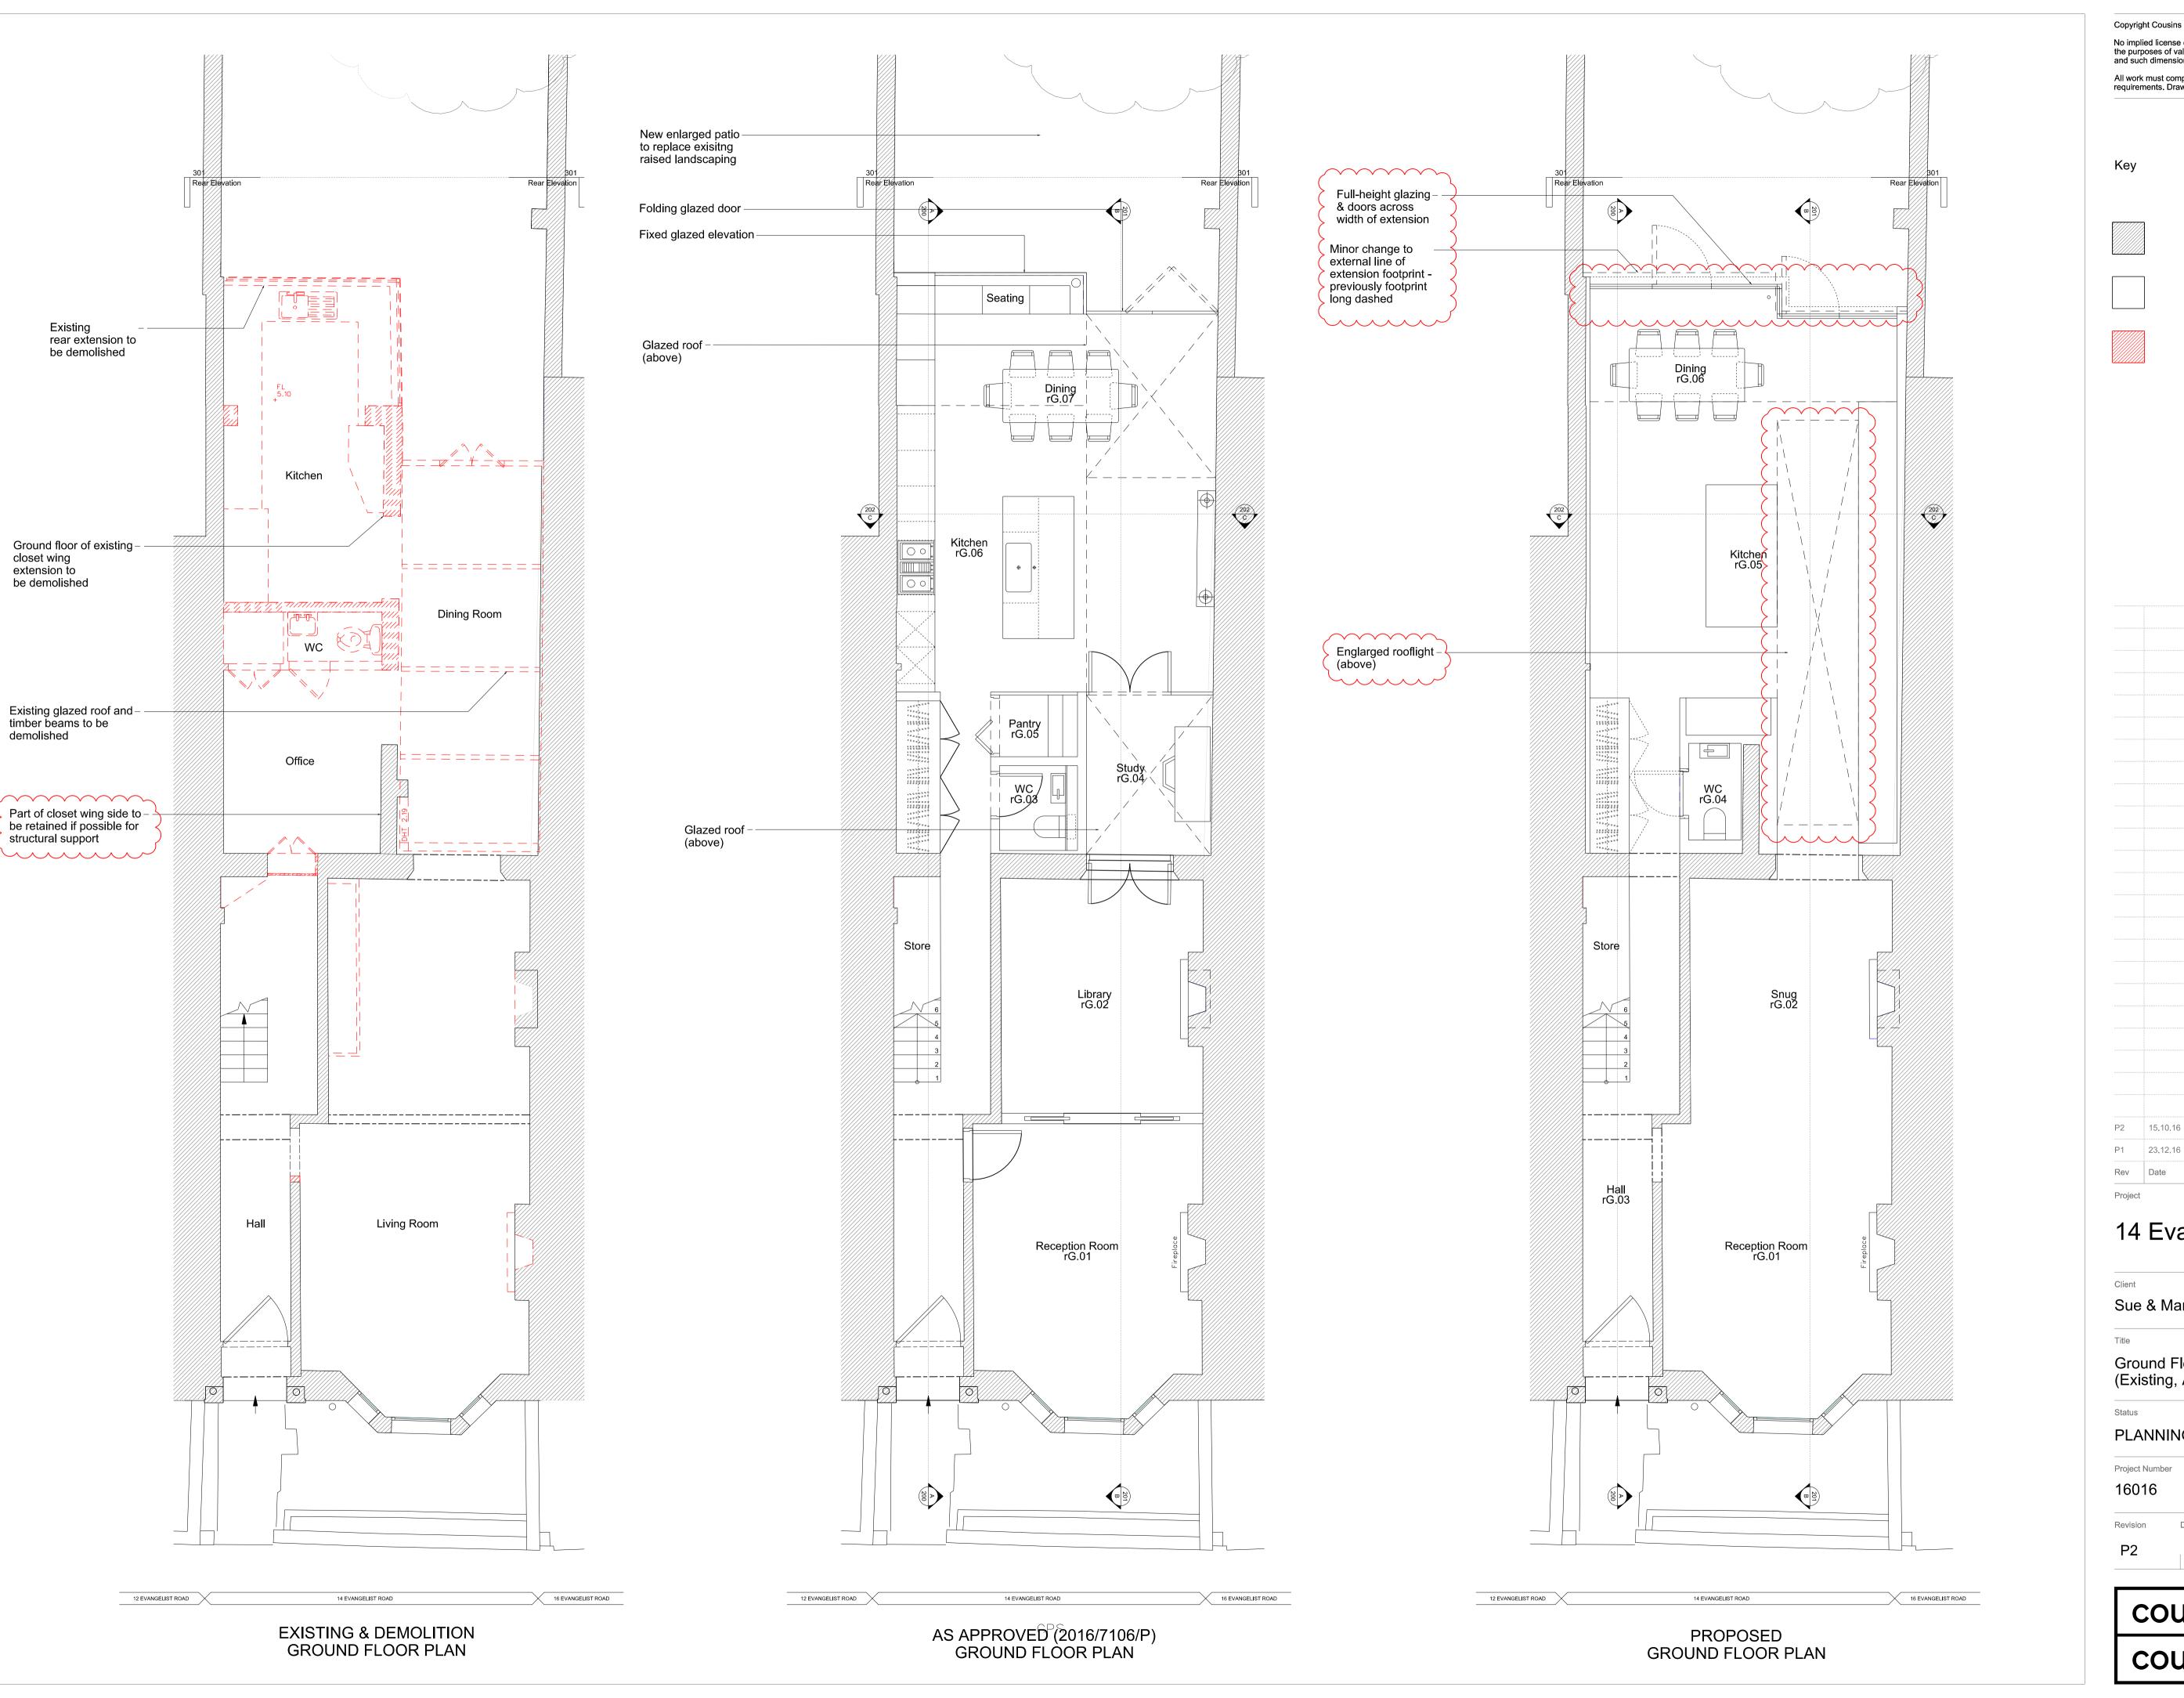

All work must comply with relevant British Standards and Building Regulations requirements. Drawing errors and omissions to be reported to the architect.

Key

Existing structure

Proposed structure

Fabric to be demolished

14 Evangelist Road

Sue & Mark Cordy

Ground Floor Plan (Existing, As Approved, Proposed)

PLANNING AMENDMENT ISSUE

| Project Number | Da       | te          | Scale @ ISO A1 |          |
|----------------|----------|-------------|----------------|----------|
| 16016          |          | 17/08/2018  | 1:50 (1:10     | 00 @ A3) |
| Revision       | Drawn By | Approved By | Drawing Number |          |