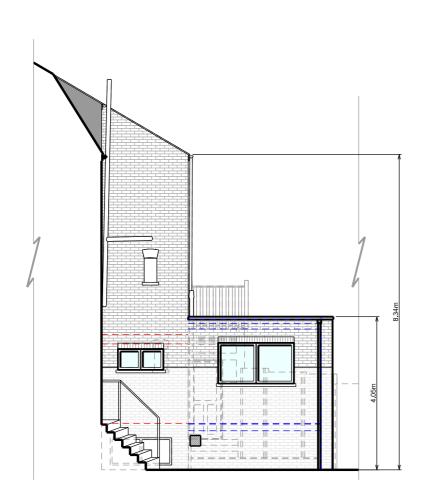

| DRAWING NO. | REV. |
|-------------|------|
| 126 - 101   | -    |

Proposed Rear Elevation

Proposed Side Elevation

Copyright in design and this drawing is the property of Resi. Reproduction in whole or in part is forbidden without written sanction of

All dimensions to be cross-checked on site prior to completing a Building Regulations package, structural engineering, the party wall process and construction.

Print to scale (as actual size)

## PROPOSED MATERIALS:

Brickwork / Walls - Red stock brick and white painted brick to match existing

Flat roof - Fibreglass

RWP / Gutters / Fascia - Lead/zinc boxed gutter with a uPVC downpipe and hopper

Windows - White painted timber casement windows, white painted timber glazed panel, Velux rooflights

Doors - Aluminium bi-folding doors

JOB TITI

PROPOSED GROUND FLOOR REAR EXTENSION, FLOOR PLAN REDESIGN AND ALL ASSOCIATED WORKS AT 179B SUMATRA ROAD

CLIENT MR J NEARCHOU

PROPOSED ELEVATIONS

| SCALE 1/100 @ A3 | DRAWN OC      |
|------------------|---------------|
| OCTOBER 2018     | CHECKED<br>RM |

DRAWING NO. REV. 126 - 102

| 0 | 1.0 | ) 2. | 0 5 | .0 10.0 |        |
|---|-----|------|-----|---------|--------|
|   |     |      |     |         |        |
|   |     |      |     |         | meters |