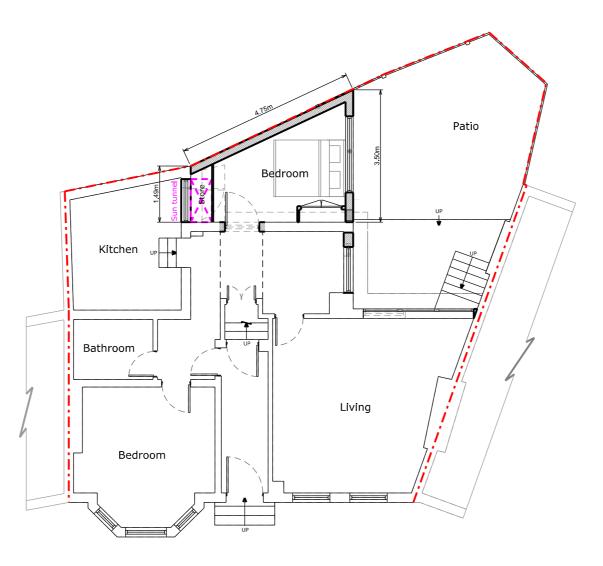

Proposed Ground Floor Plan

Copyright in design and this drawing is the property of Resi. Reproduction in whole or in part is forbidden without written sanction of

All dimensions to be cross-checked on site prior to completing a Building Regulations package, structural engineering, the party wall process and construction.

Print to scale (as actual size)

PROPOSED GROUND FLOOR REAR EXTENSION, FLOOR PLAN REDESIGN AND ALL ASSOCIATED WORKS AT 179B SUMATRA ROAD

CLIENT

MR J NEARCHOU

PROPOSED FLOOR PLAN

| SCA | LE 1/100 @ A3 | DRAWN OC      |
|-----|---------------|---------------|
| DAT | OCTOBER 2018  | CHECKED<br>RM |

| DRAWING NO. | REV. |
|-------------|------|
| 126 - 101   | -    |

Proposed Rear Elevation

Proposed Side Elevation

Copyright in design and this drawing is the property of Resi. Reproduction in whole or in part is forbidden without written sanction of