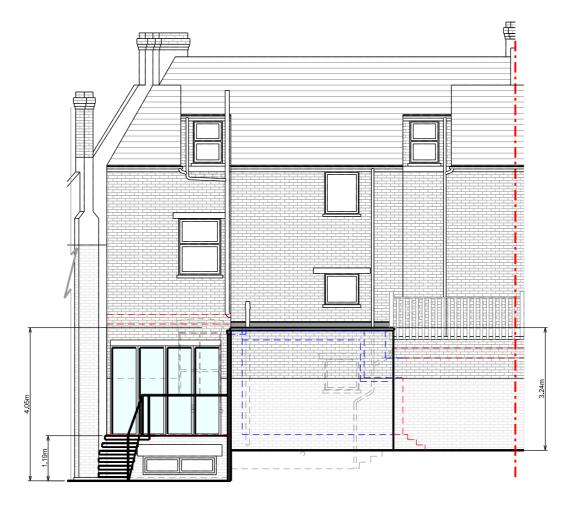

| DRAWING NO. | REV. |
|-------------|------|
| 126 - 101   | -    |

Proposed Rear Elevation

Proposed Side Elevation

Copyright in design and this drawing is the property of Resi. Reproduction in whole or in part is forbidden without written sanction of

## NOTES

Please note indicated position of large intake vent. This is positioned to allow the air intake point of the boiler flue to be exposed to a large amount of air flow as required.

## PROPOSED MATERIALS:

Brickwork / Walls - Red stock brick and white painted brick to match existing

Flat roof - Fibreglass

RWP / Gutters / Fascia - Lead/zinc boxed gutter with a uPVC downpipe and hopper

Windows - White painted timber casement windows, white painted timber glazed panel, Velux rooflights

Doors - Aluminium bi-folding doors

JOB TITI

PROPOSED GROUND FLOOR REAR EXTENSION, FLOOR PLAN REDESIGN AND ALL ASSOCIATED WORKS AT 179B SUMATRA ROAD